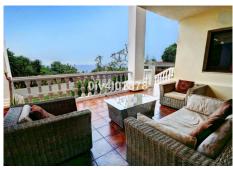

R2139857

Benalmadena Pueblo

REF# R2139857 3.000.000 €

| BEDS | BATHS | BUILT  | PLOT    | TERRACE |
|------|-------|--------|---------|---------|
| 10   | 10    | 658 m² | 2780 m² | 100 m²  |

Special opportunity to acquire a very large property with separate outbuildings and very generous grounds, all within close proximity to the charming Pueblo of Benalmádena. Fitted with champagne marble finish and underfloor heating, facilitated by solar panels. On entering the grounds of the villa, one cant help but notice the established gardens and trees along with the charming outdoor areas surrounded by lovely views to country and sea. On entering the main house on ground floor there is a hall, which leads to large loungediner (access to terrace), formal independent dining room (access to terrace), cloakroom, independent kitchen (access to large patio/utility area, tv room, 2 bedrooms (one en suite and both with access to terrace). On upper floor, most bedrooms have access to main terrace. Very large main bedroom suite with lounge ,shower/bathroom, walk in wardrobe area, and sauna. Three further bedrooms, all with en suite bathrooms. Outbuilding No1: 3 bedroom independent house with 2 bathrooms, Outbuilding No2: independent 1 bed unit with bathroom. In addition there is an independent garage with storage room, a large swimming pool of 64m2, with adjacent porche area of 31m2. Further to this there are large grounds upon which there is probably sufficient space for a tennis court. Viewings are highly recommended!