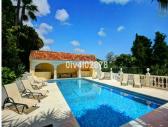

R2139857

Benalmadena Pueblo

REF# R2139857 3.000.000 €

| BEDS | BATHS | BUILT  | PLOT    | TERRACE |
|------|-------|--------|---------|---------|
| 10   | 10    | 658 m² | 2780 m² | 100 m²  |

Special opportunity to acquire a very large property with separate outbuildings and very generous grounds, all within close proximity to the charming Pueblo of Benalmádena. Fitted with champagne marble finish and underfloor heating, facilitated by solar panels. On entering the grounds of the villa, one cant help but notice the established gardens and trees along with the charming outdoor areas surrounded by lovely views to country and sea. On entering the main house on ground floor there is a hall, which leads to large loungediner (access to terrace), formal independent dining room (access to terrace), cloakroom, independent kitchen (access to large patio/utility area, tv room, 2 bedrooms (one en suite and both with access to terrace). On upper floor, most bedrooms have access to main terrace. Very large main bedroom suite with lounge ,shower/bathroom, walk in wardrobe area, and sauna. Three further bedrooms, all with en suite bathrooms. Outbuilding No1: 3 bedroom independent house with 2 bathrooms, Outbuilding No2: independent 1 bed unit with bathroom. In addition there is an independent garage with storage room, a large swimming pool of 64m2, with adjacent porche area of 31m2. Further to this there are large grounds upon which there is probably sufficient space for a tennis court. Viewings are highly recommended!