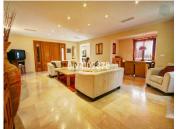

R2139857

Benalmadena Pueblo

REF# R2139857 3.000.000 €

| BEDS | BATHS | BUILT  | PLOT    | TERRACE |
|------|-------|--------|---------|---------|
| 10   | 10    | 658 m² | 2780 m² | 100 m²  |

Special opportunity to acquire a very large property with separate outbuildings and very generous grounds, all within close proximity to the charming Pueblo of Benalmádena. Fitted with champagne marble finish and underfloor heating, facilitated by solar panels. On entering the grounds of the villa, one cant help but notice the established gardens and trees along with the charming outdoor areas surrounded by lovely views to country and sea. On entering the main house on ground floor there is a hall, which leads to large loungediner (access to terrace), formal independent dining room (access to terrace), cloakroom, independent kitchen (access to large patio/utility area, tv room, 2 bedrooms (one en suite and both with access to terrace). On upper floor, most bedrooms have access to main terrace. Very large main bedroom suite with lounge ,shower/bathroom, walk in wardrobe area, and sauna. Three further bedrooms, all with en suite bathrooms. Outbuilding No1: 3 bedroom independent house with 2 bathrooms, Outbuilding No2: independent 1 bed unit with bathroom. In addition there is an independent garage with storage room, a large swimming pool of 64m2, with adjacent porche area of 31m2. Further to this there are large grounds upon which there is probably sufficient space for a tennis court. Viewings are highly recommended!