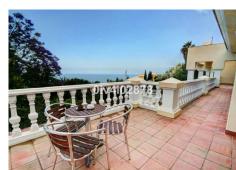

R2139857

Benalmadena Pueblo

REF# R2139857 3.000.000 €

| BEDS | BATHS | BUILT  | PLOT    | TERRACE |
|------|-------|--------|---------|---------|
| 10   | 10    | 658 m² | 2780 m² | 100 m²  |

Special opportunity to acquire a very large property with separate outbuildings and very generous grounds, all within close proximity to the charming Pueblo of Benalmádena. Fitted with champagne marble finish and underfloor heating, facilitated by solar panels. On entering the grounds of the villa, one cant help but notice the established gardens and trees along with the charming outdoor areas surrounded by lovely views to country and sea. On entering the main house on ground floor there is a hall, which leads to large loungediner (access to terrace), formal independent dining room (access to terrace), cloakroom, independent kitchen (access to large patio/utility area, tv room, 2 bedrooms (one en suite and both with access to terrace). On upper floor, most bedrooms have access to main terrace. Very large main bedroom suite with lounge ,shower/bathroom, walk in wardrobe area, and sauna. Three further bedrooms, all with en suite bathrooms. Outbuilding No1: 3 bedroom independent house with 2 bathrooms, Outbuilding No2: independent 1 bed unit with bathroom. In addition there is an independent garage with storage room, a large swimming pool of 64m2, with adjacent porche area of 31m2. Further to this there are large grounds upon which there is probably sufficient space for a tennis court. Viewings are highly recommended!