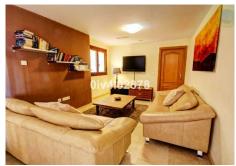

R2139857

Benalmadena Pueblo

REF# R2139857 3.000.000 €

| BEDS | BATHS | BUILT  | PLOT    | TERRACE |
|------|-------|--------|---------|---------|
| 10   | 10    | 658 m² | 2780 m² | 100 m²  |

Special opportunity to acquire a very large property with separate outbuildings and very generous grounds, all within close proximity to the charming Pueblo of Benalmádena. Fitted with champagne marble finish and underfloor heating, facilitated by solar panels. On entering the grounds of the villa, one cant help but notice the established gardens and trees along with the charming outdoor areas surrounded by lovely views to country and sea. On entering the main house on ground floor there is a hall, which leads to large loungediner (access to terrace), formal independent dining room (access to terrace), cloakroom, independent kitchen (access to large patio/utility area, tv room, 2 bedrooms (one en suite and both with access to terrace). On upper floor, most bedrooms have access to main terrace. Very large main bedroom suite with lounge ,shower/bathroom, walk in wardrobe area, and sauna. Three further bedrooms, all with en suite bathrooms. Outbuilding No1: 3 bedroom independent house with 2 bathrooms, Outbuilding No2: independent 1 bed unit with bathroom. In addition there is an independent garage with storage room, a large swimming pool of 64m2, with adjacent porche area of 31m2. Further to this there are large grounds upon which there is probably sufficient space for a tennis court. Viewings are highly recommended!