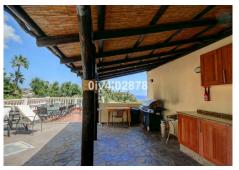

R2139857

Benalmadena Pueblo

REF# R2139857 3.000.000 €

| BEDS | BATHS | BUILT  | PLOT    | TERRACE |
|------|-------|--------|---------|---------|
| 10   | 10    | 658 m² | 2780 m² | 100 m²  |

Special opportunity to acquire a very large property with separate outbuildings and very generous grounds, all within close proximity to the charming Pueblo of Benalmádena. Fitted with champagne marble finish and underfloor heating, facilitated by solar panels. On entering the grounds of the villa, one cant help but notice the established gardens and trees along with the charming outdoor areas surrounded by lovely views to country and sea. On entering the main house on ground floor there is a hall, which leads to large loungediner (access to terrace), formal independent dining room (access to terrace), cloakroom, independent kitchen (access to large patio/utility area, tv room, 2 bedrooms (one en suite and both with access to terrace). On upper floor, most bedrooms have access to main terrace. Very large main bedroom suite with lounge ,shower/bathroom, walk in wardrobe area, and sauna. Three further bedrooms, all with en suite bathrooms. Outbuilding No1: 3 bedroom independent house with 2 bathrooms, Outbuilding No2: independent 1 bed unit with bathroom. In addition there is an independent garage with storage room, a large swimming pool of 64m2, with adjacent porche area of 31m2. Further to this there are large grounds upon which there is probably sufficient space for a tennis court. Viewings are highly recommended!