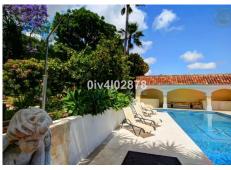

R2139857

Benalmadena Pueblo

REF# R2139857 3.000.000 €

| BEDS | BATHS | BUILT  | PLOT    | TERRACE |
|------|-------|--------|---------|---------|
| 10   | 10    | 658 m² | 2780 m² | 100 m²  |

Special opportunity to acquire a very large property with separate outbuildings and very generous grounds, all within close proximity to the charming Pueblo of Benalmádena. Fitted with champagne marble finish and underfloor heating, facilitated by solar panels. On entering the grounds of the villa, one cant help but notice the established gardens and trees along with the charming outdoor areas surrounded by lovely views to country and sea. On entering the main house on ground floor there is a hall, which leads to large loungediner (access to terrace), formal independent dining room (access to terrace), cloakroom, independent kitchen (access to large patio/utility area, tv room, 2 bedrooms (one en suite and both with access to terrace). On upper floor, most bedrooms have access to main terrace. Very large main bedroom suite with lounge ,shower/bathroom, walk in wardrobe area, and sauna. Three further bedrooms, all with en suite bathrooms. Outbuilding No1: 3 bedroom independent house with 2 bathrooms, Outbuilding No2: independent 1 bed unit with bathroom. In addition there is an independent garage with storage room, a large swimming pool of 64m2, with adjacent porche area of 31m2. Further to this there are large grounds upon which there is probably sufficient space for a tennis court. Viewings are highly recommended!