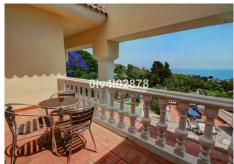

R2139857

Benalmadena Pueblo

REF# R2139857 3.000.000 €

| BEDS | BATHS | BUILT  | PLOT    | TERRACE |
|------|-------|--------|---------|---------|
| 10   | 10    | 658 m² | 2780 m² | 100 m²  |

Special opportunity to acquire a very large property with separate outbuildings and very generous grounds, all within close proximity to the charming Pueblo of Benalmádena. Fitted with champagne marble finish and underfloor heating, facilitated by solar panels. On entering the grounds of the villa, one cant help but notice the established gardens and trees along with the charming outdoor areas surrounded by lovely views to country and sea. On entering the main house on ground floor there is a hall, which leads to large loungediner (access to terrace), formal independent dining room (access to terrace), cloakroom, independent kitchen (access to large patio/utility area, tv room, 2 bedrooms (one en suite and both with access to terrace). On upper floor, most bedrooms have access to main terrace. Very large main bedroom suite with lounge ,shower/bathroom, walk in wardrobe area, and sauna. Three further bedrooms, all with en suite bathrooms. Outbuilding No1: 3 bedroom independent house with 2 bathrooms, Outbuilding No2: independent 1 bed unit with bathroom. In addition there is an independent garage with storage room, a large swimming pool of 64m2, with adjacent porche area of 31m2. Further to this there are large grounds upon which there is probably sufficient space for a tennis court. Viewings are highly recommended!