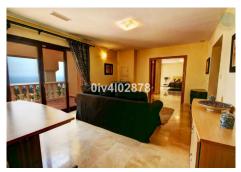

R2139857

Benalmadena Pueblo

REF# R2139857 3.000.000 €

| BEDS | BATHS | BUILT  | PLOT    | TERRACE |
|------|-------|--------|---------|---------|
| 10   | 10    | 658 m² | 2780 m² | 100 m²  |

Special opportunity to acquire a very large property with separate outbuildings and very generous grounds, all within close proximity to the charming Pueblo of Benalmádena. Fitted with champagne marble finish and underfloor heating, facilitated by solar panels. On entering the grounds of the villa, one cant help but notice the established gardens and trees along with the charming outdoor areas surrounded by lovely views to country and sea. On entering the main house on ground floor there is a hall, which leads to large loungediner (access to terrace), formal independent dining room (access to terrace), cloakroom, independent kitchen (access to large patio/utility area, tv room, 2 bedrooms (one en suite and both with access to terrace). On upper floor, most bedrooms have access to main terrace. Very large main bedroom suite with lounge ,shower/bathroom, walk in wardrobe area, and sauna. Three further bedrooms, all with en suite bathrooms. Outbuilding No1: 3 bedroom independent house with 2 bathrooms, Outbuilding No2: independent 1 bed unit with bathroom. In addition there is an independent garage with storage room, a large swimming pool of 64m2, with adjacent porche area of 31m2. Further to this there are large grounds upon which there is probably sufficient space for a tennis court. Viewings are highly recommended!