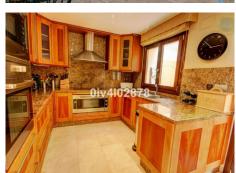

R2139857

Benalmadena Pueblo

REF# R2139857 3.000.000 €

| BEDS | BATHS | BUILT  | PLOT    | TERRACE |
|------|-------|--------|---------|---------|
| 10   | 10    | 658 m² | 2780 m² | 100 m²  |

Special opportunity to acquire a very large property with separate outbuildings and very generous grounds, all within close proximity to the charming Pueblo of Benalmádena. Fitted with champagne marble finish and underfloor heating, facilitated by solar panels. On entering the grounds of the villa, one cant help but notice the established gardens and trees along with the charming outdoor areas surrounded by lovely views to country and sea. On entering the main house on ground floor there is a hall, which leads to large loungediner (access to terrace), formal independent dining room (access to terrace), cloakroom, independent kitchen (access to large patio/utility area, tv room, 2 bedrooms (one en suite and both with access to terrace). On upper floor, most bedrooms have access to main terrace. Very large main bedroom suite with lounge ,shower/bathroom, walk in wardrobe area, and sauna. Three further bedrooms, all with en suite bathrooms. Outbuilding No1: 3 bedroom independent house with 2 bathrooms, Outbuilding No2: independent 1 bed unit with bathroom. In addition there is an independent garage with storage room, a large swimming pool of 64m2, with adjacent porche area of 31m2. Further to this there are large grounds upon which there is probably sufficient space for a tennis court. Viewings are highly recommended!