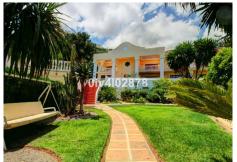

R2139857

Benalmadena Pueblo

REF# R2139857 3.000.000 €

| BEDS | BATHS | BUILT  | PLOT    | TERRACE |
|------|-------|--------|---------|---------|
| 10   | 10    | 658 m² | 2780 m² | 100 m²  |

Special opportunity to acquire a very large property with separate outbuildings and very generous grounds, all within close proximity to the charming Pueblo of Benalmádena. Fitted with champagne marble finish and underfloor heating, facilitated by solar panels. On entering the grounds of the villa, one cant help but notice the established gardens and trees along with the charming outdoor areas surrounded by lovely views to country and sea. On entering the main house on ground floor there is a hall, which leads to large loungediner (access to terrace), formal independent dining room (access to terrace), cloakroom, independent kitchen (access to large patio/utility area, tv room, 2 bedrooms (one en suite and both with access to terrace). On upper floor, most bedrooms have access to main terrace. Very large main bedroom suite with lounge ,shower/bathroom, walk in wardrobe area, and sauna. Three further bedrooms, all with en suite bathrooms. Outbuilding No1: 3 bedroom independent house with 2 bathrooms, Outbuilding No2: independent 1 bed unit with bathroom. In addition there is an independent garage with storage room, a large swimming pool of 64m2, with adjacent porche area of 31m2. Further to this there are large grounds upon which there is probably sufficient space for a tennis court. Viewings are highly recommended!