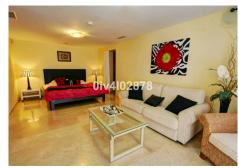

R2139857

Benalmadena Pueblo

REF# R2139857 3.000.000 €

| BEDS | BATHS | BUILT  | PLOT    | TERRACE |
|------|-------|--------|---------|---------|
| 10   | 10    | 658 m² | 2780 m² | 100 m²  |

Special opportunity to acquire a very large property with separate outbuildings and very generous grounds, all within close proximity to the charming Pueblo of Benalmádena. Fitted with champagne marble finish and underfloor heating, facilitated by solar panels. On entering the grounds of the villa, one cant help but notice the established gardens and trees along with the charming outdoor areas surrounded by lovely views to country and sea. On entering the main house on ground floor there is a hall, which leads to large loungediner (access to terrace), formal independent dining room (access to terrace), cloakroom, independent kitchen (access to large patio/utility area, tv room, 2 bedrooms (one en suite and both with access to terrace). On upper floor, most bedrooms have access to main terrace. Very large main bedroom suite with lounge ,shower/bathroom, walk in wardrobe area, and sauna. Three further bedrooms, all with en suite bathrooms. Outbuilding No1: 3 bedroom independent house with 2 bathrooms, Outbuilding No2: independent 1 bed unit with bathroom. In addition there is an independent garage with storage room, a large swimming pool of 64m2, with adjacent porche area of 31m2. Further to this there are large grounds upon which there is probably sufficient space for a tennis court. Viewings are highly recommended!