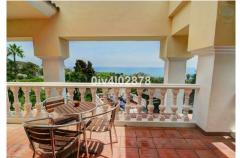

R2139857

Benalmadena Pueblo

REF# R2139857 3.000.000 €

| BEDS | BATHS | BUILT  | PLOT    | TERRACE |
|------|-------|--------|---------|---------|
| 10   | 10    | 658 m² | 2780 m² | 100 m²  |

Special opportunity to acquire a very large property with separate outbuildings and very generous grounds, all within close proximity to the charming Pueblo of Benalmádena. Fitted with champagne marble finish and underfloor heating, facilitated by solar panels. On entering the grounds of the villa, one cant help but notice the established gardens and trees along with the charming outdoor areas surrounded by lovely views to country and sea. On entering the main house on ground floor there is a hall, which leads to large loungediner (access to terrace), formal independent dining room (access to terrace), cloakroom, independent kitchen (access to large patio/utility area, tv room, 2 bedrooms (one en suite and both with access to terrace). On upper floor, most bedrooms have access to main terrace. Very large main bedroom suite with lounge ,shower/bathroom, walk in wardrobe area, and sauna. Three further bedrooms, all with en suite bathrooms. Outbuilding No1: 3 bedroom independent house with 2 bathrooms, Outbuilding No2: independent 1 bed unit with bathroom. In addition there is an independent garage with storage room, a large swimming pool of 64m2, with adjacent porche area of 31m2. Further to this there are large grounds upon which there is probably sufficient space for a tennis court. Viewings are highly recommended!