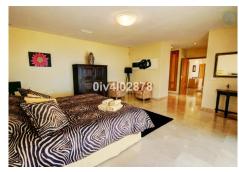

R2139857

Benalmadena Pueblo

REF# R2139857 3.000.000 €

| BEDS | BATHS | BUILT  | PLOT    | TERRACE |
|------|-------|--------|---------|---------|
| 10   | 10    | 658 m² | 2780 m² | 100 m²  |

Special opportunity to acquire a very large property with separate outbuildings and very generous grounds, all within close proximity to the charming Pueblo of Benalmádena. Fitted with champagne marble finish and underfloor heating, facilitated by solar panels. On entering the grounds of the villa, one cant help but notice the established gardens and trees along with the charming outdoor areas surrounded by lovely views to country and sea. On entering the main house on ground floor there is a hall, which leads to large loungediner (access to terrace), formal independent dining room (access to terrace), cloakroom, independent kitchen (access to large patio/utility area, tv room, 2 bedrooms (one en suite and both with access to terrace). On upper floor, most bedrooms have access to main terrace. Very large main bedroom suite with lounge ,shower/bathroom, walk in wardrobe area, and sauna. Three further bedrooms, all with en suite bathrooms. Outbuilding No1: 3 bedroom independent house with 2 bathrooms, Outbuilding No2: independent 1 bed unit with bathroom. In addition there is an independent garage with storage room, a large swimming pool of 64m2, with adjacent porche area of 31m2. Further to this there are large grounds upon which there is probably sufficient space for a tennis court. Viewings are highly recommended!