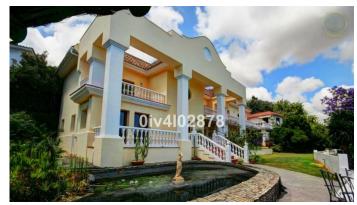

R2139857

Benalmadena Pueblo

REF# R2139857 3.000.000 €

| BEDS | BATHS | BUILT  | PLOT    | TERRACE |
|------|-------|--------|---------|---------|
| 10   | 10    | 658 m² | 2780 m² | 100 m²  |

Special opportunity to acquire a very large property with separate outbuildings and very generous grounds, all within close proximity to the charming Pueblo of Benalmádena. Fitted with champagne marble finish and underfloor heating, facilitated by solar panels. On entering the grounds of the villa, one cant help but notice the established gardens and trees along with the charming outdoor areas surrounded by lovely views to country and sea. On entering the main house on ground floor there is a hall, which leads to large loungediner (access to terrace), formal independent dining room (access to terrace), cloakroom, independent kitchen (access to large patio/utility area, tv room, 2 bedrooms (one en suite and both with access to terrace). On upper floor, most bedrooms have access to main terrace. Very large main bedroom suite with lounge ,shower/bathroom, walk in wardrobe area, and sauna. Three further bedrooms, all with en suite bathrooms. Outbuilding No1: 3 bedroom independent house with 2 bathrooms, Outbuilding No2: independent 1 bed unit with bathroom. In addition there is an independent garage with storage room, a large swimming pool of 64m2, with adjacent porche area of 31m2. Further to this there are large grounds upon which there is probably sufficient space for a tennis court. Viewings are highly recommended!