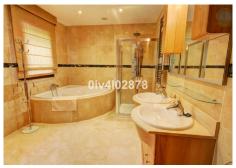

R2139857

Benalmadena Pueblo

REF# R2139857 3.000.000 €

| BEDS | BATHS | BUILT  | PLOT    | TERRACE |
|------|-------|--------|---------|---------|
| 10   | 10    | 658 m² | 2780 m² | 100 m²  |

Special opportunity to acquire a very large property with separate outbuildings and very generous grounds, all within close proximity to the charming Pueblo of Benalmádena. Fitted with champagne marble finish and underfloor heating, facilitated by solar panels. On entering the grounds of the villa, one cant help but notice the established gardens and trees along with the charming outdoor areas surrounded by lovely views to country and sea. On entering the main house on ground floor there is a hall, which leads to large loungediner (access to terrace), formal independent dining room (access to terrace), cloakroom, independent kitchen (access to large patio/utility area, tv room, 2 bedrooms (one en suite and both with access to terrace). On upper floor, most bedrooms have access to main terrace. Very large main bedroom suite with lounge ,shower/bathroom, walk in wardrobe area, and sauna. Three further bedrooms, all with en suite bathrooms. Outbuilding No1: 3 bedroom independent house with 2 bathrooms, Outbuilding No2: independent 1 bed unit with bathroom. In addition there is an independent garage with storage room, a large swimming pool of 64m2, with adjacent porche area of 31m2. Further to this there are large grounds upon which there is probably sufficient space for a tennis court. Viewings are highly recommended!