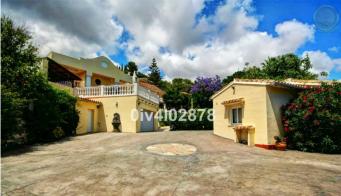

R2139857

Benalmadena Pueblo

REF# R2139857 3.000.000 €

| BEDS | BATHS | BUILT  | PLOT    | TERRACE |
|------|-------|--------|---------|---------|
| 10   | 10    | 658 m² | 2780 m² | 100 m²  |

Special opportunity to acquire a very large property with separate outbuildings and very generous grounds, all within close proximity to the charming Pueblo of Benalmádena. Fitted with champagne marble finish and underfloor heating, facilitated by solar panels. On entering the grounds of the villa, one cant help but notice the established gardens and trees along with the charming outdoor areas surrounded by lovely views to country and sea. On entering the main house on ground floor there is a hall, which leads to large loungediner (access to terrace), formal independent dining room (access to terrace), cloakroom, independent kitchen (access to large patio/utility area, tv room, 2 bedrooms (one en suite and both with access to terrace). On upper floor, most bedrooms have access to main terrace. Very large main bedroom suite with lounge ,shower/bathroom, walk in wardrobe area, and sauna. Three further bedrooms, all with en suite bathrooms. Outbuilding No1: 3 bedroom independent house with 2 bathrooms, Outbuilding No2: independent 1 bed unit with bathroom. In addition there is an independent garage with storage room, a large swimming pool of 64m2, with adjacent porche area of 31m2. Further to this there are large grounds upon which there is probably sufficient space for a tennis court. Viewings are highly recommended!