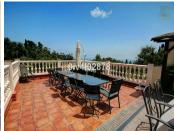

R2139857

Benalmadena Pueblo

REF# R2139857 3.000.000 €

| BEDS | BATHS | BUILT  | PLOT    | TERRACE |
|------|-------|--------|---------|---------|
| 10   | 10    | 658 m² | 2780 m² | 100 m²  |

Special opportunity to acquire a very large property with separate outbuildings and very generous grounds, all within close proximity to the charming Pueblo of Benalmádena. Fitted with champagne marble finish and underfloor heating, facilitated by solar panels. On entering the grounds of the villa, one cant help but notice the established gardens and trees along with the charming outdoor areas surrounded by lovely views to country and sea. On entering the main house on ground floor there is a hall, which leads to large loungediner (access to terrace), formal independent dining room (access to terrace), cloakroom, independent kitchen (access to large patio/utility area, tv room, 2 bedrooms (one en suite and both with access to terrace). On upper floor, most bedrooms have access to main terrace. Very large main bedroom suite with lounge ,shower/bathroom, walk in wardrobe area, and sauna. Three further bedrooms, all with en suite bathrooms. Outbuilding No1: 3 bedroom independent house with 2 bathrooms, Outbuilding No2: independent 1 bed unit with bathroom. In addition there is an independent garage with storage room, a large swimming pool of 64m2, with adjacent porche area of 31m2. Further to this there are large grounds upon which there is probably sufficient space for a tennis court. Viewings are highly recommended!