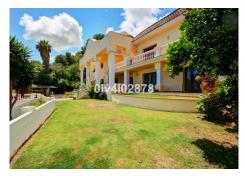

R2139857

Benalmadena Pueblo

REF# R2139857 3.000.000 €

| BEDS | BATHS | BUILT  | PLOT    | TERRACE |
|------|-------|--------|---------|---------|
| 10   | 10    | 658 m² | 2780 m² | 100 m²  |

Special opportunity to acquire a very large property with separate outbuildings and very generous grounds, all within close proximity to the charming Pueblo of Benalmádena. Fitted with champagne marble finish and underfloor heating, facilitated by solar panels. On entering the grounds of the villa, one cant help but notice the established gardens and trees along with the charming outdoor areas surrounded by lovely views to country and sea. On entering the main house on ground floor there is a hall, which leads to large loungediner (access to terrace), formal independent dining room (access to terrace), cloakroom, independent kitchen (access to large patio/utility area, tv room, 2 bedrooms (one en suite and both with access to terrace). On upper floor, most bedrooms have access to main terrace. Very large main bedroom suite with lounge ,shower/bathroom, walk in wardrobe area, and sauna. Three further bedrooms, all with en suite bathrooms. Outbuilding No1: 3 bedroom independent house with 2 bathrooms, Outbuilding No2: independent 1 bed unit with bathroom. In addition there is an independent garage with storage room, a large swimming pool of 64m2, with adjacent porche area of 31m2. Further to this there are large grounds upon which there is probably sufficient space for a tennis court. Viewings are highly recommended!