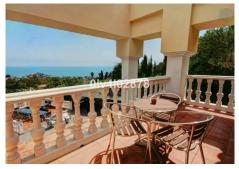

R2139857

Benalmadena Pueblo

REF# R2139857 3.000.000 €

| BEDS | BATHS | BUILT  | PLOT    | TERRACE |
|------|-------|--------|---------|---------|
| 10   | 10    | 658 m² | 2780 m² | 100 m²  |

Special opportunity to acquire a very large property with separate outbuildings and very generous grounds, all within close proximity to the charming Pueblo of Benalmádena. Fitted with champagne marble finish and underfloor heating, facilitated by solar panels. On entering the grounds of the villa, one cant help but notice the established gardens and trees along with the charming outdoor areas surrounded by lovely views to country and sea. On entering the main house on ground floor there is a hall, which leads to large loungediner (access to terrace), formal independent dining room (access to terrace), cloakroom, independent kitchen (access to large patio/utility area, tv room, 2 bedrooms (one en suite and both with access to terrace). On upper floor, most bedrooms have access to main terrace. Very large main bedroom suite with lounge ,shower/bathroom, walk in wardrobe area, and sauna. Three further bedrooms, all with en suite bathrooms. Outbuilding No1: 3 bedroom independent house with 2 bathrooms, Outbuilding No2: independent 1 bed unit with bathroom. In addition there is an independent garage with storage room, a large swimming pool of 64m2, with adjacent porche area of 31m2. Further to this there are large grounds upon which there is probably sufficient space for a tennis court. Viewings are highly recommended!