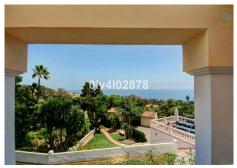

R2139857

Benalmadena Pueblo

REF# R2139857 3.000.000 €

| BEDS | BATHS | BUILT  | PLOT    | TERRACE |
|------|-------|--------|---------|---------|
| 10   | 10    | 658 m² | 2780 m² | 100 m²  |

Special opportunity to acquire a very large property with separate outbuildings and very generous grounds, all within close proximity to the charming Pueblo of Benalmádena. Fitted with champagne marble finish and underfloor heating, facilitated by solar panels. On entering the grounds of the villa, one cant help but notice the established gardens and trees along with the charming outdoor areas surrounded by lovely views to country and sea. On entering the main house on ground floor there is a hall, which leads to large loungediner (access to terrace), formal independent dining room (access to terrace), cloakroom, independent kitchen (access to large patio/utility area, tv room, 2 bedrooms (one en suite and both with access to terrace). On upper floor, most bedrooms have access to main terrace. Very large main bedroom suite with lounge ,shower/bathroom, walk in wardrobe area, and sauna. Three further bedrooms, all with en suite bathrooms. Outbuilding No1: 3 bedroom independent house with 2 bathrooms, Outbuilding No2: independent 1 bed unit with bathroom. In addition there is an independent garage with storage room, a large swimming pool of 64m2, with adjacent porche area of 31m2. Further to this there are large grounds upon which there is probably sufficient space for a tennis court. Viewings are highly recommended!