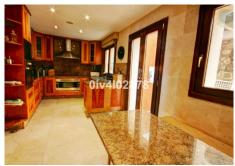

R2139857

Benalmadena Pueblo

REF# R2139857 3.000.000 €

| BEDS | BATHS | BUILT  | PLOT    | TERRACE |
|------|-------|--------|---------|---------|
| 10   | 10    | 658 m² | 2780 m² | 100 m²  |

Special opportunity to acquire a very large property with separate outbuildings and very generous grounds, all within close proximity to the charming Pueblo of Benalmádena. Fitted with champagne marble finish and underfloor heating, facilitated by solar panels. On entering the grounds of the villa, one cant help but notice the established gardens and trees along with the charming outdoor areas surrounded by lovely views to country and sea. On entering the main house on ground floor there is a hall, which leads to large loungediner (access to terrace), formal independent dining room (access to terrace), cloakroom, independent kitchen (access to large patio/utility area, tv room, 2 bedrooms (one en suite and both with access to terrace). On upper floor, most bedrooms have access to main terrace. Very large main bedroom suite with lounge ,shower/bathroom, walk in wardrobe area, and sauna. Three further bedrooms, all with en suite bathrooms. Outbuilding No1: 3 bedroom independent house with 2 bathrooms, Outbuilding No2: independent 1 bed unit with bathroom. In addition there is an independent garage with storage room, a large swimming pool of 64m2, with adjacent porche area of 31m2. Further to this there are large grounds upon which there is probably sufficient space for a tennis court. Viewings are highly recommended!