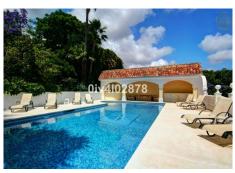

R2139857

Benalmadena Pueblo

REF# R2139857 3.000.000 €

| BEDS | BATHS | BUILT  | PLOT    | TERRACE |
|------|-------|--------|---------|---------|
| 10   | 10    | 658 m² | 2780 m² | 100 m²  |

Special opportunity to acquire a very large property with separate outbuildings and very generous grounds, all within close proximity to the charming Pueblo of Benalmádena. Fitted with champagne marble finish and underfloor heating, facilitated by solar panels. On entering the grounds of the villa, one cant help but notice the established gardens and trees along with the charming outdoor areas surrounded by lovely views to country and sea. On entering the main house on ground floor there is a hall, which leads to large loungediner (access to terrace), formal independent dining room (access to terrace), cloakroom, independent kitchen (access to large patio/utility area, tv room, 2 bedrooms (one en suite and both with access to terrace). On upper floor, most bedrooms have access to main terrace. Very large main bedroom suite with lounge ,shower/bathroom, walk in wardrobe area, and sauna. Three further bedrooms, all with en suite bathrooms. Outbuilding No1: 3 bedroom independent house with 2 bathrooms, Outbuilding No2: independent 1 bed unit with bathroom. In addition there is an independent garage with storage room, a large swimming pool of 64m2, with adjacent porche area of 31m2. Further to this there are large grounds upon which there is probably sufficient space for a tennis court. Viewings are highly recommended!