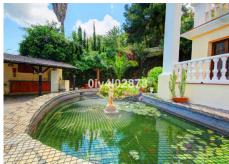

R2139857

Benalmadena Pueblo

REF# R2139857 3.000.000 €

| BEDS | BATHS | BUILT  | PLOT    | TERRACE |
|------|-------|--------|---------|---------|
| 10   | 10    | 658 m² | 2780 m² | 100 m²  |

Special opportunity to acquire a very large property with separate outbuildings and very generous grounds, all within close proximity to the charming Pueblo of Benalmádena. Fitted with champagne marble finish and underfloor heating, facilitated by solar panels. On entering the grounds of the villa, one cant help but notice the established gardens and trees along with the charming outdoor areas surrounded by lovely views to country and sea. On entering the main house on ground floor there is a hall, which leads to large loungediner (access to terrace), formal independent dining room (access to terrace), cloakroom, independent kitchen (access to large patio/utility area, tv room, 2 bedrooms (one en suite and both with access to terrace). On upper floor, most bedrooms have access to main terrace. Very large main bedroom suite with lounge ,shower/bathroom, walk in wardrobe area, and sauna. Three further bedrooms, all with en suite bathrooms. Outbuilding No1: 3 bedroom independent house with 2 bathrooms, Outbuilding No2: independent 1 bed unit with bathroom. In addition there is an independent garage with storage room, a large swimming pool of 64m2, with adjacent porche area of 31m2. Further to this there are large grounds upon which there is probably sufficient space for a tennis court. Viewings are highly recommended!