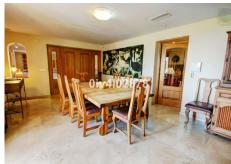

R2139857

Benalmadena Pueblo

REF# R2139857 3.000.000 €

| BEDS | BATHS | BUILT  | PLOT    | TERRACE |
|------|-------|--------|---------|---------|
| 10   | 10    | 658 m² | 2780 m² | 100 m²  |

Special opportunity to acquire a very large property with separate outbuildings and very generous grounds, all within close proximity to the charming Pueblo of Benalmádena. Fitted with champagne marble finish and underfloor heating, facilitated by solar panels. On entering the grounds of the villa, one cant help but notice the established gardens and trees along with the charming outdoor areas surrounded by lovely views to country and sea. On entering the main house on ground floor there is a hall, which leads to large loungediner (access to terrace), formal independent dining room (access to terrace), cloakroom, independent kitchen (access to large patio/utility area, tv room, 2 bedrooms (one en suite and both with access to terrace). On upper floor, most bedrooms have access to main terrace. Very large main bedroom suite with lounge ,shower/bathroom, walk in wardrobe area, and sauna. Three further bedrooms, all with en suite bathrooms. Outbuilding No1: 3 bedroom independent house with 2 bathrooms, Outbuilding No2: independent 1 bed unit with bathroom. In addition there is an independent garage with storage room, a large swimming pool of 64m2, with adjacent porche area of 31m2. Further to this there are large grounds upon which there is probably sufficient space for a tennis court. Viewings are highly recommended!