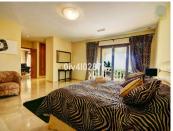

R2139857

Benalmadena Pueblo

REF# R2139857 3.000.000 €

| BEDS | BATHS | BUILT  | PLOT    | TERRACE |
|------|-------|--------|---------|---------|
| 10   | 10    | 658 m² | 2780 m² | 100 m²  |

Special opportunity to acquire a very large property with separate outbuildings and very generous grounds, all within close proximity to the charming Pueblo of Benalmádena. Fitted with champagne marble finish and underfloor heating, facilitated by solar panels. On entering the grounds of the villa, one cant help but notice the established gardens and trees along with the charming outdoor areas surrounded by lovely views to country and sea. On entering the main house on ground floor there is a hall, which leads to large loungediner (access to terrace), formal independent dining room (access to terrace), cloakroom, independent kitchen (access to large patio/utility area, tv room, 2 bedrooms (one en suite and both with access to terrace). On upper floor, most bedrooms have access to main terrace. Very large main bedroom suite with lounge ,shower/bathroom, walk in wardrobe area, and sauna. Three further bedrooms, all with en suite bathrooms. Outbuilding No1: 3 bedroom independent house with 2 bathrooms, Outbuilding No2: independent 1 bed unit with bathroom. In addition there is an independent garage with storage room, a large swimming pool of 64m2, with adjacent porche area of 31m2. Further to this there are large grounds upon which there is probably sufficient space for a tennis court. Viewings are highly recommended!