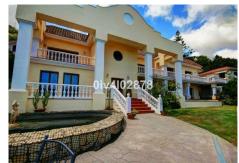

R2139857

Benalmadena Pueblo

REF# R2139857 3.000.000 €

| BEDS | BATHS | BUILT  | PLOT    | TERRACE |
|------|-------|--------|---------|---------|
| 10   | 10    | 658 m² | 2780 m² | 100 m²  |

Special opportunity to acquire a very large property with separate outbuildings and very generous grounds, all within close proximity to the charming Pueblo of Benalmádena. Fitted with champagne marble finish and underfloor heating, facilitated by solar panels. On entering the grounds of the villa, one cant help but notice the established gardens and trees along with the charming outdoor areas surrounded by lovely views to country and sea. On entering the main house on ground floor there is a hall, which leads to large loungediner (access to terrace), formal independent dining room (access to terrace), cloakroom, independent kitchen (access to large patio/utility area, tv room, 2 bedrooms (one en suite and both with access to terrace). On upper floor, most bedrooms have access to main terrace. Very large main bedroom suite with lounge ,shower/bathroom, walk in wardrobe area, and sauna. Three further bedrooms, all with en suite bathrooms. Outbuilding No1: 3 bedroom independent house with 2 bathrooms, Outbuilding No2: independent 1 bed unit with bathroom. In addition there is an independent garage with storage room, a large swimming pool of 64m2, with adjacent porche area of 31m2. Further to this there are large grounds upon which there is probably sufficient space for a tennis court. Viewings are highly recommended!