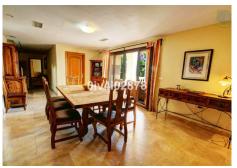

R2139857

Benalmadena Pueblo

REF# R2139857 3.000.000 €

| BEDS | BATHS | BUILT  | PLOT    | TERRACE |
|------|-------|--------|---------|---------|
| 10   | 10    | 658 m² | 2780 m² | 100 m²  |

Special opportunity to acquire a very large property with separate outbuildings and very generous grounds, all within close proximity to the charming Pueblo of Benalmádena. Fitted with champagne marble finish and underfloor heating, facilitated by solar panels. On entering the grounds of the villa, one cant help but notice the established gardens and trees along with the charming outdoor areas surrounded by lovely views to country and sea. On entering the main house on ground floor there is a hall, which leads to large loungediner (access to terrace), formal independent dining room (access to terrace), cloakroom, independent kitchen (access to large patio/utility area, tv room, 2 bedrooms (one en suite and both with access to terrace). On upper floor, most bedrooms have access to main terrace. Very large main bedroom suite with lounge ,shower/bathroom, walk in wardrobe area, and sauna. Three further bedrooms, all with en suite bathrooms. Outbuilding No1: 3 bedroom independent house with 2 bathrooms, Outbuilding No2: independent 1 bed unit with bathroom. In addition there is an independent garage with storage room, a large swimming pool of 64m2, with adjacent porche area of 31m2. Further to this there are large grounds upon which there is probably sufficient space for a tennis court. Viewings are highly recommended!