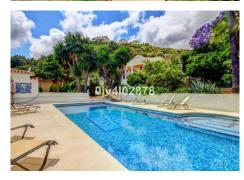

R2139857

Benalmadena Pueblo

REF# R2139857 3.000.000 €

| BEDS | BATHS | BUILT  | PLOT    | TERRACE |
|------|-------|--------|---------|---------|
| 10   | 10    | 658 m² | 2780 m² | 100 m²  |

Special opportunity to acquire a very large property with separate outbuildings and very generous grounds, all within close proximity to the charming Pueblo of Benalmádena. Fitted with champagne marble finish and underfloor heating, facilitated by solar panels. On entering the grounds of the villa, one cant help but notice the established gardens and trees along with the charming outdoor areas surrounded by lovely views to country and sea. On entering the main house on ground floor there is a hall, which leads to large loungediner (access to terrace), formal independent dining room (access to terrace), cloakroom, independent kitchen (access to large patio/utility area, tv room, 2 bedrooms (one en suite and both with access to terrace). On upper floor, most bedrooms have access to main terrace. Very large main bedroom suite with lounge ,shower/bathroom, walk in wardrobe area, and sauna. Three further bedrooms, all with en suite bathrooms. Outbuilding No1: 3 bedroom independent house with 2 bathrooms, Outbuilding No2: independent 1 bed unit with bathroom. In addition there is an independent garage with storage room, a large swimming pool of 64m2, with adjacent porche area of 31m2. Further to this there are large grounds upon which there is probably sufficient space for a tennis court. Viewings are highly recommended!