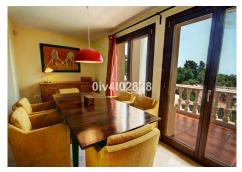

R2139857

Benalmadena Pueblo

REF# R2139857 3.000.000 €

| BEDS | BATHS | BUILT  | PLOT    | TERRACE |
|------|-------|--------|---------|---------|
| 10   | 10    | 658 m² | 2780 m² | 100 m²  |

Special opportunity to acquire a very large property with separate outbuildings and very generous grounds, all within close proximity to the charming Pueblo of Benalmádena. Fitted with champagne marble finish and underfloor heating, facilitated by solar panels. On entering the grounds of the villa, one cant help but notice the established gardens and trees along with the charming outdoor areas surrounded by lovely views to country and sea. On entering the main house on ground floor there is a hall, which leads to large loungediner (access to terrace), formal independent dining room (access to terrace), cloakroom, independent kitchen (access to large patio/utility area, tv room, 2 bedrooms (one en suite and both with access to terrace). On upper floor, most bedrooms have access to main terrace. Very large main bedroom suite with lounge ,shower/bathroom, walk in wardrobe area, and sauna. Three further bedrooms, all with en suite bathrooms. Outbuilding No1: 3 bedroom independent house with 2 bathrooms, Outbuilding No2: independent 1 bed unit with bathroom. In addition there is an independent garage with storage room, a large swimming pool of 64m2, with adjacent porche area of 31m2. Further to this there are large grounds upon which there is probably sufficient space for a tennis court. Viewings are highly recommended!