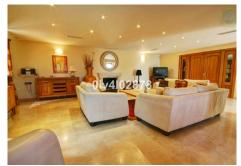

R2139857

Benalmadena Pueblo

REF# R2139857 3.000.000 €

| BEDS | BATHS | BUILT  | PLOT    | TERRACE |
|------|-------|--------|---------|---------|
| 10   | 10    | 658 m² | 2780 m² | 100 m²  |

Special opportunity to acquire a very large property with separate outbuildings and very generous grounds, all within close proximity to the charming Pueblo of Benalmádena. Fitted with champagne marble finish and underfloor heating, facilitated by solar panels. On entering the grounds of the villa, one cant help but notice the established gardens and trees along with the charming outdoor areas surrounded by lovely views to country and sea. On entering the main house on ground floor there is a hall, which leads to large loungediner (access to terrace), formal independent dining room (access to terrace), cloakroom, independent kitchen (access to large patio/utility area, tv room, 2 bedrooms (one en suite and both with access to terrace). On upper floor, most bedrooms have access to main terrace. Very large main bedroom suite with lounge ,shower/bathroom, walk in wardrobe area, and sauna. Three further bedrooms, all with en suite bathrooms. Outbuilding No1: 3 bedroom independent house with 2 bathrooms, Outbuilding No2: independent 1 bed unit with bathroom. In addition there is an independent garage with storage room, a large swimming pool of 64m2, with adjacent porche area of 31m2. Further to this there are large grounds upon which there is probably sufficient space for a tennis court. Viewings are highly recommended!