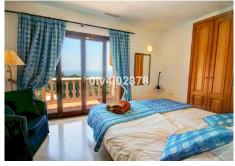

R2139857

Benalmadena Pueblo

REF# R2139857 3.000.000 €

| BEDS | BATHS | BUILT  | PLOT    | TERRACE |
|------|-------|--------|---------|---------|
| 10   | 10    | 658 m² | 2780 m² | 100 m²  |

Special opportunity to acquire a very large property with separate outbuildings and very generous grounds, all within close proximity to the charming Pueblo of Benalmádena. Fitted with champagne marble finish and underfloor heating, facilitated by solar panels. On entering the grounds of the villa, one cant help but notice the established gardens and trees along with the charming outdoor areas surrounded by lovely views to country and sea. On entering the main house on ground floor there is a hall, which leads to large loungediner (access to terrace), formal independent dining room (access to terrace), cloakroom, independent kitchen (access to large patio/utility area, tv room, 2 bedrooms (one en suite and both with access to terrace). On upper floor, most bedrooms have access to main terrace. Very large main bedroom suite with lounge ,shower/bathroom, walk in wardrobe area, and sauna. Three further bedrooms, all with en suite bathrooms. Outbuilding No1: 3 bedroom independent house with 2 bathrooms, Outbuilding No2: independent 1 bed unit with bathroom. In addition there is an independent garage with storage room, a large swimming pool of 64m2, with adjacent porche area of 31m2. Further to this there are large grounds upon which there is probably sufficient space for a tennis court. Viewings are highly recommended!