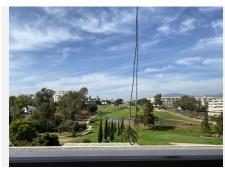

R4847890

• Guadalmina Alta

REF# R4847890 449.000 €

| BEDS | BATHS | BUILT  | TERRACE |
|------|-------|--------|---------|
| 2    | 2     | 151 m² | 36 m²   |

Great apartment in first line of golf. In one of the emblematic buildings of Guadalmina Alta. It consists of two bedrooms with bathroom en suite, with a spacious living room with fireplace facing west, It has access to a terrace of 36 meters, covered and with enclosures to enjoy also in winter, where you can see magnificent sunsets. It has closed a small space for a bedroom, study or whatever is needed. It can be easily reversed because it is made of plasterboard. The master bedroom with access to the terrace is very bright, has en suite bathroom with glass shower. And the other bedroom with en suite bathroom, also very spacious has east facing, with morning sun. The modern kitchen has been renovated two years ago. The building has elevator and concierge. It has no garage but outside there are parking areas. It needs a small renovation to enjoy a magnificent apartment with views to the goal in an unbeatable location. The apartment is within walking distance of the Guadalmina shopping center, where you can find all kinds of services, plus the best restaurants in the area, cafes, pharmacy, supermarket ... and you can walk to the center of San Pedro. A very spacious house, with unbeatable golf views.