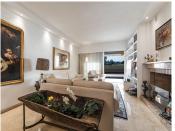

R4847890

• Guadalmina Alta

REF# R4847890 449.000 €

| BEDS | BATHS | BUILT  | TERRACE |
|------|-------|--------|---------|
| 2    | 2     | 151 m² | 36 m²   |

Great apartment in first line of golf. In one of the emblematic buildings of Guadalmina Alta. It consists of two bedrooms with bathroom en suite, with a spacious living room with fireplace facing west, It has access to a terrace of 36 meters, covered and with enclosures to enjoy also in winter, where you can see magnificent sunsets. It has closed a small space for a bedroom, study or whatever is needed. It can be easily reversed because it is made of plasterboard. The master bedroom with access to the terrace is very bright, has en suite bathroom with glass shower. And the other bedroom with en suite bathroom, also very spacious has east facing, with morning sun. The modern kitchen has been renovated two years ago. The building has elevator and concierge. It has no garage but outside there are parking areas. It needs a small renovation to enjoy a magnificent apartment with views to the goal in an unbeatable location. The apartment is within walking distance of the Guadalmina shopping center, where you can find all kinds of services, plus the best restaurants in the area, cafes, pharmacy, supermarket ... and you can walk to the center of San Pedro. A very spacious house, with unbeatable golf views.