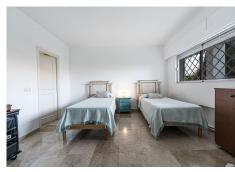

R4847890

• Guadalmina Alta

REF# R4847890 449.000 €

| BEDS | BATHS | BUILT  | TERRACE |
|------|-------|--------|---------|
| 2    | 2     | 151 m² | 36 m²   |

Great apartment in first line of golf. In one of the emblematic buildings of Guadalmina Alta. It consists of two bedrooms with bathroom en suite, with a spacious living room with fireplace facing west, It has access to a terrace of 36 meters, covered and with enclosures to enjoy also in winter, where you can see magnificent sunsets. It has closed a small space for a bedroom, study or whatever is needed. It can be easily reversed because it is made of plasterboard. The master bedroom with access to the terrace is very bright, has en suite bathroom with glass shower. And the other bedroom with en suite bathroom, also very spacious has east facing, with morning sun. The modern kitchen has been renovated two years ago. The building has elevator and concierge. It has no garage but outside there are parking areas. It needs a small renovation to enjoy a magnificent apartment with views to the goal in an unbeatable location. The apartment is within walking distance of the Guadalmina shopping center, where you can find all kinds of services, plus the best restaurants in the area, cafes, pharmacy, supermarket ... and you can walk to the center of San Pedro. A very spacious house, with unbeatable golf views.