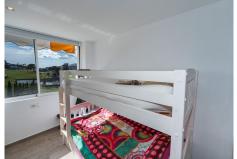

R4847890

• Guadalmina Alta

REF# R4847890 449.000 €

| BEDS | BATHS | BUILT  | TERRACE |
|------|-------|--------|---------|
| 2    | 2     | 151 m² | 36 m²   |

Great apartment in first line of golf. In one of the emblematic buildings of Guadalmina Alta. It consists of two bedrooms with bathroom en suite, with a spacious living room with fireplace facing west, It has access to a terrace of 36 meters, covered and with enclosures to enjoy also in winter, where you can see magnificent sunsets. It has closed a small space for a bedroom, study or whatever is needed. It can be easily reversed because it is made of plasterboard. The master bedroom with access to the terrace is very bright, has en suite bathroom with glass shower. And the other bedroom with en suite bathroom, also very spacious has east facing, with morning sun. The modern kitchen has been renovated two years ago. The building has elevator and concierge. It has no garage but outside there are parking areas. It needs a small renovation to enjoy a magnificent apartment with views to the goal in an unbeatable location. The apartment is within walking distance of the Guadalmina shopping center, where you can find all kinds of services, plus the best restaurants in the area, cafes, pharmacy, supermarket ... and you can walk to the center of San Pedro. A very spacious house, with unbeatable golf views.