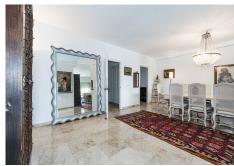

R4847890

• Guadalmina Alta

REF# R4847890 449.000 €

| BEDS | BATHS | BUILT  | TERRACE |
|------|-------|--------|---------|
| 2    | 2     | 151 m² | 36 m²   |

Great apartment in first line of golf. In one of the emblematic buildings of Guadalmina Alta. It consists of two bedrooms with bathroom en suite, with a spacious living room with fireplace facing west, It has access to a terrace of 36 meters, covered and with enclosures to enjoy also in winter, where you can see magnificent sunsets. It has closed a small space for a bedroom, study or whatever is needed. It can be easily reversed because it is made of plasterboard. The master bedroom with access to the terrace is very bright, has en suite bathroom with glass shower. And the other bedroom with en suite bathroom, also very spacious has east facing, with morning sun. The modern kitchen has been renovated two years ago. The building has elevator and concierge. It has no garage but outside there are parking areas. It needs a small renovation to enjoy a magnificent apartment with views to the goal in an unbeatable location. The apartment is within walking distance of the Guadalmina shopping center, where you can find all kinds of services, plus the best restaurants in the area, cafes, pharmacy, supermarket ... and you can walk to the center of San Pedro. A very spacious house, with unbeatable golf views.