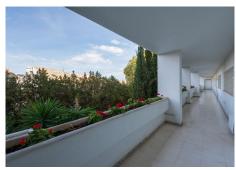

R4847890

• Guadalmina Alta

REF# R4847890 449.000 €

| BEDS | BATHS | BUILT  | TERRACE |
|------|-------|--------|---------|
| 2    | 2     | 151 m² | 36 m²   |

Great apartment in first line of golf. In one of the emblematic buildings of Guadalmina Alta. It consists of two bedrooms with bathroom en suite, with a spacious living room with fireplace facing west, It has access to a terrace of 36 meters, covered and with enclosures to enjoy also in winter, where you can see magnificent sunsets. It has closed a small space for a bedroom, study or whatever is needed. It can be easily reversed because it is made of plasterboard. The master bedroom with access to the terrace is very bright, has en suite bathroom with glass shower. And the other bedroom with en suite bathroom, also very spacious has east facing, with morning sun. The modern kitchen has been renovated two years ago. The building has elevator and concierge. It has no garage but outside there are parking areas. It needs a small renovation to enjoy a magnificent apartment with views to the goal in an unbeatable location. The apartment is within walking distance of the Guadalmina shopping center, where you can find all kinds of services, plus the best restaurants in the area, cafes, pharmacy, supermarket ... and you can walk to the center of San Pedro. A very spacious house, with unbeatable golf views.