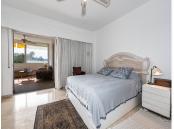

R4847890

• Guadalmina Alta

REF# R4847890 449.000 €

| BEDS | BATHS | BUILT  | TERRACE |
|------|-------|--------|---------|
| 2    | 2     | 151 m² | 36 m²   |

Great apartment in first line of golf. In one of the emblematic buildings of Guadalmina Alta. It consists of two bedrooms with bathroom en suite, with a spacious living room with fireplace facing west, It has access to a terrace of 36 meters, covered and with enclosures to enjoy also in winter, where you can see magnificent sunsets. It has closed a small space for a bedroom, study or whatever is needed. It can be easily reversed because it is made of plasterboard. The master bedroom with access to the terrace is very bright, has en suite bathroom with glass shower. And the other bedroom with en suite bathroom, also very spacious has east facing, with morning sun. The modern kitchen has been renovated two years ago. The building has elevator and concierge. It has no garage but outside there are parking areas. It needs a small renovation to enjoy a magnificent apartment with views to the goal in an unbeatable location. The apartment is within walking distance of the Guadalmina shopping center, where you can find all kinds of services, plus the best restaurants in the area, cafes, pharmacy, supermarket ... and you can walk to the center of San Pedro. A very spacious house, with unbeatable golf views.