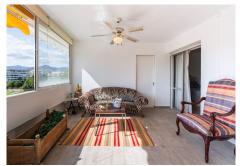

R4847890

• Guadalmina Alta

REF# R4847890 449.000 €

| BEDS | BATHS | BUILT  | TERRACE |
|------|-------|--------|---------|
| 2    | 2     | 151 m² | 36 m²   |

Great apartment in first line of golf. In one of the emblematic buildings of Guadalmina Alta. It consists of two bedrooms with bathroom en suite, with a spacious living room with fireplace facing west, It has access to a terrace of 36 meters, covered and with enclosures to enjoy also in winter, where you can see magnificent sunsets. It has closed a small space for a bedroom, study or whatever is needed. It can be easily reversed because it is made of plasterboard. The master bedroom with access to the terrace is very bright, has en suite bathroom with glass shower. And the other bedroom with en suite bathroom, also very spacious has east facing, with morning sun. The modern kitchen has been renovated two years ago. The building has elevator and concierge. It has no garage but outside there are parking areas. It needs a small renovation to enjoy a magnificent apartment with views to the goal in an unbeatable location. The apartment is within walking distance of the Guadalmina shopping center, where you can find all kinds of services, plus the best restaurants in the area, cafes, pharmacy, supermarket ... and you can walk to the center of San Pedro. A very spacious house, with unbeatable golf views.