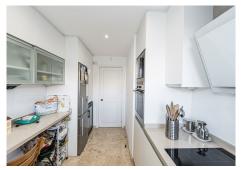

R4847890

• Guadalmina Alta

REF# R4847890 449.000 €

| BEDS | BATHS | BUILT  | TERRACE |
|------|-------|--------|---------|
| 2    | 2     | 151 m² | 36 m²   |

Great apartment in first line of golf. In one of the emblematic buildings of Guadalmina Alta. It consists of two bedrooms with bathroom en suite, with a spacious living room with fireplace facing west, It has access to a terrace of 36 meters, covered and with enclosures to enjoy also in winter, where you can see magnificent sunsets. It has closed a small space for a bedroom, study or whatever is needed. It can be easily reversed because it is made of plasterboard. The master bedroom with access to the terrace is very bright, has en suite bathroom with glass shower. And the other bedroom with en suite bathroom, also very spacious has east facing, with morning sun. The modern kitchen has been renovated two years ago. The building has elevator and concierge. It has no garage but outside there are parking areas. It needs a small renovation to enjoy a magnificent apartment with views to the goal in an unbeatable location. The apartment is within walking distance of the Guadalmina shopping center, where you can find all kinds of services, plus the best restaurants in the area, cafes, pharmacy, supermarket ... and you can walk to the center of San Pedro. A very spacious house, with unbeatable golf views.