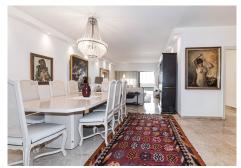

R4847890

• Guadalmina Alta

REF# R4847890 449.000 €

| BEDS | BATHS | BUILT  | TERRACE |
|------|-------|--------|---------|
| 2    | 2     | 151 m² | 36 m²   |

Great apartment in first line of golf. In one of the emblematic buildings of Guadalmina Alta. It consists of two bedrooms with bathroom en suite, with a spacious living room with fireplace facing west, It has access to a terrace of 36 meters, covered and with enclosures to enjoy also in winter, where you can see magnificent sunsets. It has closed a small space for a bedroom, study or whatever is needed. It can be easily reversed because it is made of plasterboard. The master bedroom with access to the terrace is very bright, has en suite bathroom with glass shower. And the other bedroom with en suite bathroom, also very spacious has east facing, with morning sun. The modern kitchen has been renovated two years ago. The building has elevator and concierge. It has no garage but outside there are parking areas. It needs a small renovation to enjoy a magnificent apartment with views to the goal in an unbeatable location. The apartment is within walking distance of the Guadalmina shopping center, where you can find all kinds of services, plus the best restaurants in the area, cafes, pharmacy, supermarket ... and you can walk to the center of San Pedro. A very spacious house, with unbeatable golf views.