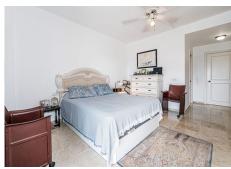

R4847890

• Guadalmina Alta

REF# R4847890 449.000 €

| BEDS | BATHS | BUILT  | TERRACE |
|------|-------|--------|---------|
| 2    | 2     | 151 m² | 36 m²   |

Great apartment in first line of golf. In one of the emblematic buildings of Guadalmina Alta. It consists of two bedrooms with bathroom en suite, with a spacious living room with fireplace facing west, It has access to a terrace of 36 meters, covered and with enclosures to enjoy also in winter, where you can see magnificent sunsets. It has closed a small space for a bedroom, study or whatever is needed. It can be easily reversed because it is made of plasterboard. The master bedroom with access to the terrace is very bright, has en suite bathroom with glass shower. And the other bedroom with en suite bathroom, also very spacious has east facing, with morning sun. The modern kitchen has been renovated two years ago. The building has elevator and concierge. It has no garage but outside there are parking areas. It needs a small renovation to enjoy a magnificent apartment with views to the goal in an unbeatable location. The apartment is within walking distance of the Guadalmina shopping center, where you can find all kinds of services, plus the best restaurants in the area, cafes, pharmacy, supermarket ... and you can walk to the center of San Pedro. A very spacious house, with unbeatable golf views.