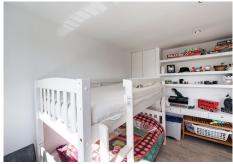

R4847890

• Guadalmina Alta

REF# R4847890 449.000 €

| BEDS | BATHS | BUILT  | TERRACE |
|------|-------|--------|---------|
| 2    | 2     | 151 m² | 36 m²   |

Great apartment in first line of golf. In one of the emblematic buildings of Guadalmina Alta. It consists of two bedrooms with bathroom en suite, with a spacious living room with fireplace facing west, It has access to a terrace of 36 meters, covered and with enclosures to enjoy also in winter, where you can see magnificent sunsets. It has closed a small space for a bedroom, study or whatever is needed. It can be easily reversed because it is made of plasterboard. The master bedroom with access to the terrace is very bright, has en suite bathroom with glass shower. And the other bedroom with en suite bathroom, also very spacious has east facing, with morning sun. The modern kitchen has been renovated two years ago. The building has elevator and concierge. It has no garage but outside there are parking areas. It needs a small renovation to enjoy a magnificent apartment with views to the goal in an unbeatable location. The apartment is within walking distance of the Guadalmina shopping center, where you can find all kinds of services, plus the best restaurants in the area, cafes, pharmacy, supermarket ... and you can walk to the center of San Pedro. A very spacious house, with unbeatable golf views.