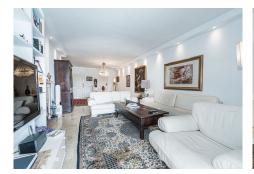

R4847890

• Guadalmina Alta

REF# R4847890 449.000 €

| BEDS | BATHS | BUILT  | TERRACE |
|------|-------|--------|---------|
| 2    | 2     | 151 m² | 36 m²   |

Great apartment in first line of golf. In one of the emblematic buildings of Guadalmina Alta. It consists of two bedrooms with bathroom en suite, with a spacious living room with fireplace facing west, It has access to a terrace of 36 meters, covered and with enclosures to enjoy also in winter, where you can see magnificent sunsets. It has closed a small space for a bedroom, study or whatever is needed. It can be easily reversed because it is made of plasterboard. The master bedroom with access to the terrace is very bright, has en suite bathroom with glass shower. And the other bedroom with en suite bathroom, also very spacious has east facing, with morning sun. The modern kitchen has been renovated two years ago. The building has elevator and concierge. It has no garage but outside there are parking areas. It needs a small renovation to enjoy a magnificent apartment with views to the goal in an unbeatable location. The apartment is within walking distance of the Guadalmina shopping center, where you can find all kinds of services, plus the best restaurants in the area, cafes, pharmacy, supermarket ... and you can walk to the center of San Pedro. A very spacious house, with unbeatable golf views.