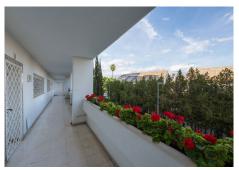

R4847890

• Guadalmina Alta

REF# R4847890 449.000 €

| BEDS | BATHS | BUILT  | TERRACE |
|------|-------|--------|---------|
| 2    | 2     | 151 m² | 36 m²   |

Great apartment in first line of golf. In one of the emblematic buildings of Guadalmina Alta. It consists of two bedrooms with bathroom en suite, with a spacious living room with fireplace facing west, It has access to a terrace of 36 meters, covered and with enclosures to enjoy also in winter, where you can see magnificent sunsets. It has closed a small space for a bedroom, study or whatever is needed. It can be easily reversed because it is made of plasterboard. The master bedroom with access to the terrace is very bright, has en suite bathroom with glass shower. And the other bedroom with en suite bathroom, also very spacious has east facing, with morning sun. The modern kitchen has been renovated two years ago. The building has elevator and concierge. It has no garage but outside there are parking areas. It needs a small renovation to enjoy a magnificent apartment with views to the goal in an unbeatable location. The apartment is within walking distance of the Guadalmina shopping center, where you can find all kinds of services, plus the best restaurants in the area, cafes, pharmacy, supermarket ... and you can walk to the center of San Pedro. A very spacious house, with unbeatable golf views.