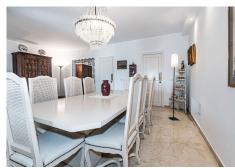

R4847890

• Guadalmina Alta

REF# R4847890 449.000 €

| BEDS | BATHS | BUILT  | TERRACE |
|------|-------|--------|---------|
| 2    | 2     | 151 m² | 36 m²   |

Great apartment in first line of golf. In one of the emblematic buildings of Guadalmina Alta. It consists of two bedrooms with bathroom en suite, with a spacious living room with fireplace facing west, It has access to a terrace of 36 meters, covered and with enclosures to enjoy also in winter, where you can see magnificent sunsets. It has closed a small space for a bedroom, study or whatever is needed. It can be easily reversed because it is made of plasterboard. The master bedroom with access to the terrace is very bright, has en suite bathroom with glass shower. And the other bedroom with en suite bathroom, also very spacious has east facing, with morning sun. The modern kitchen has been renovated two years ago. The building has elevator and concierge. It has no garage but outside there are parking areas. It needs a small renovation to enjoy a magnificent apartment with views to the goal in an unbeatable location. The apartment is within walking distance of the Guadalmina shopping center, where you can find all kinds of services, plus the best restaurants in the area, cafes, pharmacy, supermarket ... and you can walk to the center of San Pedro. A very spacious house, with unbeatable golf views.