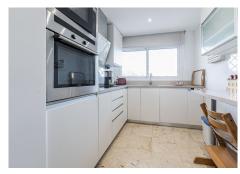

R4847890

• Guadalmina Alta

REF# R4847890 449.000 €

| BEDS | BATHS | BUILT  | TERRACE |
|------|-------|--------|---------|
| 2    | 2     | 151 m² | 36 m²   |

Great apartment in first line of golf. In one of the emblematic buildings of Guadalmina Alta. It consists of two bedrooms with bathroom en suite, with a spacious living room with fireplace facing west, It has access to a terrace of 36 meters, covered and with enclosures to enjoy also in winter, where you can see magnificent sunsets. It has closed a small space for a bedroom, study or whatever is needed. It can be easily reversed because it is made of plasterboard. The master bedroom with access to the terrace is very bright, has en suite bathroom with glass shower. And the other bedroom with en suite bathroom, also very spacious has east facing, with morning sun. The modern kitchen has been renovated two years ago. The building has elevator and concierge. It has no garage but outside there are parking areas. It needs a small renovation to enjoy a magnificent apartment with views to the goal in an unbeatable location. The apartment is within walking distance of the Guadalmina shopping center, where you can find all kinds of services, plus the best restaurants in the area, cafes, pharmacy, supermarket ... and you can walk to the center of San Pedro. A very spacious house, with unbeatable golf views.