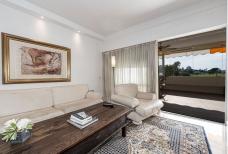

R4847890

• Guadalmina Alta

REF# R4847890 449.000 €

| BEDS | BATHS | BUILT  | TERRACE |
|------|-------|--------|---------|
| 2    | 2     | 151 m² | 36 m²   |

Great apartment in first line of golf. In one of the emblematic buildings of Guadalmina Alta. It consists of two bedrooms with bathroom en suite, with a spacious living room with fireplace facing west, It has access to a terrace of 36 meters, covered and with enclosures to enjoy also in winter, where you can see magnificent sunsets. It has closed a small space for a bedroom, study or whatever is needed. It can be easily reversed because it is made of plasterboard. The master bedroom with access to the terrace is very bright, has en suite bathroom with glass shower. And the other bedroom with en suite bathroom, also very spacious has east facing, with morning sun. The modern kitchen has been renovated two years ago. The building has elevator and concierge. It has no garage but outside there are parking areas. It needs a small renovation to enjoy a magnificent apartment with views to the goal in an unbeatable location. The apartment is within walking distance of the Guadalmina shopping center, where you can find all kinds of services, plus the best restaurants in the area, cafes, pharmacy, supermarket ... and you can walk to the center of San Pedro. A very spacious house, with unbeatable golf views.