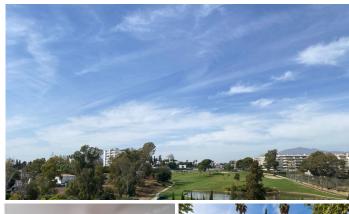

R4847890

• Guadalmina Alta

REF# R4847890 449.000 €

| BEDS | BATHS | BUILT  | TERRACE |
|------|-------|--------|---------|
| 2    | 2     | 151 m² | 36 m²   |

Great apartment in first line of golf. In one of the emblematic buildings of Guadalmina Alta. It consists of two bedrooms with bathroom en suite, with a spacious living room with fireplace facing west, It has access to a terrace of 36 meters, covered and with enclosures to enjoy also in winter, where you can see magnificent sunsets. It has closed a small space for a bedroom, study or whatever is needed. It can be easily reversed because it is made of plasterboard. The master bedroom with access to the terrace is very bright, has en suite bathroom with glass shower. And the other bedroom with en suite bathroom, also very spacious has east facing, with morning sun. The modern kitchen has been renovated two years ago. The building has elevator and concierge. It has no garage but outside there are parking areas. It needs a small renovation to enjoy a magnificent apartment with views to the goal in an unbeatable location. The apartment is within walking distance of the Guadalmina shopping center, where you can find all kinds of services, plus the best restaurants in the area, cafes, pharmacy, supermarket ... and you can walk to the center of San Pedro. A very spacious house, with unbeatable golf views.