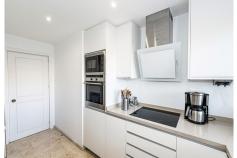

R4847890

• Guadalmina Alta

REF# R4847890 449.000 €

| BEDS | BATHS | BUILT  | TERRACE |
|------|-------|--------|---------|
| 2    | 2     | 151 m² | 36 m²   |

Great apartment in first line of golf. In one of the emblematic buildings of Guadalmina Alta. It consists of two bedrooms with bathroom en suite, with a spacious living room with fireplace facing west, It has access to a terrace of 36 meters, covered and with enclosures to enjoy also in winter, where you can see magnificent sunsets. It has closed a small space for a bedroom, study or whatever is needed. It can be easily reversed because it is made of plasterboard. The master bedroom with access to the terrace is very bright, has en suite bathroom with glass shower. And the other bedroom with en suite bathroom, also very spacious has east facing, with morning sun. The modern kitchen has been renovated two years ago. The building has elevator and concierge. It has no garage but outside there are parking areas. It needs a small renovation to enjoy a magnificent apartment with views to the goal in an unbeatable location. The apartment is within walking distance of the Guadalmina shopping center, where you can find all kinds of services, plus the best restaurants in the area, cafes, pharmacy, supermarket ... and you can walk to the center of San Pedro. A very spacious house, with unbeatable golf views.