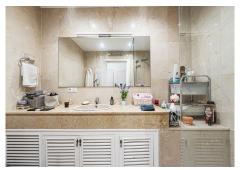

R4847890

• Guadalmina Alta

REF# R4847890 449.000 €

| BEDS | BATHS | BUILT  | TERRACE |
|------|-------|--------|---------|
| 2    | 2     | 151 m² | 36 m²   |

Great apartment in first line of golf. In one of the emblematic buildings of Guadalmina Alta. It consists of two bedrooms with bathroom en suite, with a spacious living room with fireplace facing west, It has access to a terrace of 36 meters, covered and with enclosures to enjoy also in winter, where you can see magnificent sunsets. It has closed a small space for a bedroom, study or whatever is needed. It can be easily reversed because it is made of plasterboard. The master bedroom with access to the terrace is very bright, has en suite bathroom with glass shower. And the other bedroom with en suite bathroom, also very spacious has east facing, with morning sun. The modern kitchen has been renovated two years ago. The building has elevator and concierge. It has no garage but outside there are parking areas. It needs a small renovation to enjoy a magnificent apartment with views to the goal in an unbeatable location. The apartment is within walking distance of the Guadalmina shopping center, where you can find all kinds of services, plus the best restaurants in the area, cafes, pharmacy, supermarket ... and you can walk to the center of San Pedro. A very spacious house, with unbeatable golf views.