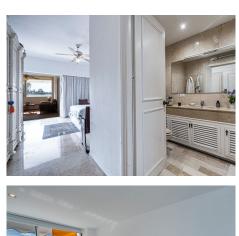

R4847890

• Guadalmina Alta

REF# R4847890 449.000 €

| BEDS | BATHS | BUILT  | TERRACE |
|------|-------|--------|---------|
| 2    | 2     | 151 m² | 36 m²   |

Great apartment in first line of golf. In one of the emblematic buildings of Guadalmina Alta. It consists of two bedrooms with bathroom en suite, with a spacious living room with fireplace facing west, It has access to a terrace of 36 meters, covered and with enclosures to enjoy also in winter, where you can see magnificent sunsets. It has closed a small space for a bedroom, study or whatever is needed. It can be easily reversed because it is made of plasterboard. The master bedroom with access to the terrace is very bright, has en suite bathroom with glass shower. And the other bedroom with en suite bathroom, also very spacious has east facing, with morning sun. The modern kitchen has been renovated two years ago. The building has elevator and concierge. It has no garage but outside there are parking areas. It needs a small renovation to enjoy a magnificent apartment with views to the goal in an unbeatable location. The apartment is within walking distance of the Guadalmina shopping center, where you can find all kinds of services, plus the best restaurants in the area, cafes, pharmacy, supermarket ... and you can walk to the center of San Pedro. A very spacious house, with unbeatable golf views.