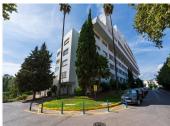

R4847890

• Guadalmina Alta

REF# R4847890 449.000 €

| BEDS | BATHS | BUILT  | TERRACE |
|------|-------|--------|---------|
| 2    | 2     | 151 m² | 36 m²   |

Great apartment in first line of golf. In one of the emblematic buildings of Guadalmina Alta. It consists of two bedrooms with bathroom en suite, with a spacious living room with fireplace facing west, It has access to a terrace of 36 meters, covered and with enclosures to enjoy also in winter, where you can see magnificent sunsets. It has closed a small space for a bedroom, study or whatever is needed. It can be easily reversed because it is made of plasterboard. The master bedroom with access to the terrace is very bright, has en suite bathroom with glass shower. And the other bedroom with en suite bathroom, also very spacious has east facing, with morning sun. The modern kitchen has been renovated two years ago. The building has elevator and concierge. It has no garage but outside there are parking areas. It needs a small renovation to enjoy a magnificent apartment with views to the goal in an unbeatable location. The apartment is within walking distance of the Guadalmina shopping center, where you can find all kinds of services, plus the best restaurants in the area, cafes, pharmacy, supermarket ... and you can walk to the center of San Pedro. A very spacious house, with unbeatable golf views.