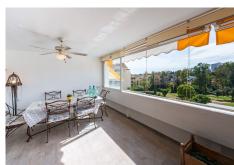

R4847890

• Guadalmina Alta

REF# R4847890 449.000 €

| BEDS | BATHS | BUILT  | TERRACE |
|------|-------|--------|---------|
| 2    | 2     | 151 m² | 36 m²   |

Great apartment in first line of golf. In one of the emblematic buildings of Guadalmina Alta. It consists of two bedrooms with bathroom en suite, with a spacious living room with fireplace facing west, It has access to a terrace of 36 meters, covered and with enclosures to enjoy also in winter, where you can see magnificent sunsets. It has closed a small space for a bedroom, study or whatever is needed. It can be easily reversed because it is made of plasterboard. The master bedroom with access to the terrace is very bright, has en suite bathroom with glass shower. And the other bedroom with en suite bathroom, also very spacious has east facing, with morning sun. The modern kitchen has been renovated two years ago. The building has elevator and concierge. It has no garage but outside there are parking areas. It needs a small renovation to enjoy a magnificent apartment with views to the goal in an unbeatable location. The apartment is within walking distance of the Guadalmina shopping center, where you can find all kinds of services, plus the best restaurants in the area, cafes, pharmacy, supermarket ... and you can walk to the center of San Pedro. A very spacious house, with unbeatable golf views.