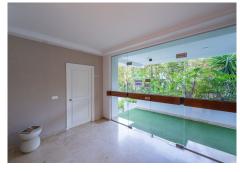

R4847890

• Guadalmina Alta

REF# R4847890 449.000 €

| BEDS | BATHS | BUILT  | TERRACE |
|------|-------|--------|---------|
| 2    | 2     | 151 m² | 36 m²   |

Great apartment in first line of golf. In one of the emblematic buildings of Guadalmina Alta. It consists of two bedrooms with bathroom en suite, with a spacious living room with fireplace facing west, It has access to a terrace of 36 meters, covered and with enclosures to enjoy also in winter, where you can see magnificent sunsets. It has closed a small space for a bedroom, study or whatever is needed. It can be easily reversed because it is made of plasterboard. The master bedroom with access to the terrace is very bright, has en suite bathroom with glass shower. And the other bedroom with en suite bathroom, also very spacious has east facing, with morning sun. The modern kitchen has been renovated two years ago. The building has elevator and concierge. It has no garage but outside there are parking areas. It needs a small renovation to enjoy a magnificent apartment with views to the goal in an unbeatable location. The apartment is within walking distance of the Guadalmina shopping center, where you can find all kinds of services, plus the best restaurants in the area, cafes, pharmacy, supermarket ... and you can walk to the center of San Pedro. A very spacious house, with unbeatable golf views.