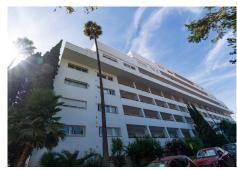

R4847890

• Guadalmina Alta

REF# R4847890 449.000 €

| BEDS | BATHS | BUILT  | TERRACE |
|------|-------|--------|---------|
| 2    | 2     | 151 m² | 36 m²   |

Great apartment in first line of golf. In one of the emblematic buildings of Guadalmina Alta. It consists of two bedrooms with bathroom en suite, with a spacious living room with fireplace facing west, It has access to a terrace of 36 meters, covered and with enclosures to enjoy also in winter, where you can see magnificent sunsets. It has closed a small space for a bedroom, study or whatever is needed. It can be easily reversed because it is made of plasterboard. The master bedroom with access to the terrace is very bright, has en suite bathroom with glass shower. And the other bedroom with en suite bathroom, also very spacious has east facing, with morning sun. The modern kitchen has been renovated two years ago. The building has elevator and concierge. It has no garage but outside there are parking areas. It needs a small renovation to enjoy a magnificent apartment with views to the goal in an unbeatable location. The apartment is within walking distance of the Guadalmina shopping center, where you can find all kinds of services, plus the best restaurants in the area, cafes, pharmacy, supermarket ... and you can walk to the center of San Pedro. A very spacious house, with unbeatable golf views.