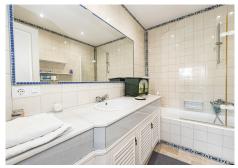

R4847890

• Guadalmina Alta

REF# R4847890 449.000 €

| BEDS | BATHS | BUILT  | TERRACE |
|------|-------|--------|---------|
| 2    | 2     | 151 m² | 36 m²   |

Great apartment in first line of golf. In one of the emblematic buildings of Guadalmina Alta. It consists of two bedrooms with bathroom en suite, with a spacious living room with fireplace facing west, It has access to a terrace of 36 meters, covered and with enclosures to enjoy also in winter, where you can see magnificent sunsets. It has closed a small space for a bedroom, study or whatever is needed. It can be easily reversed because it is made of plasterboard. The master bedroom with access to the terrace is very bright, has en suite bathroom with glass shower. And the other bedroom with en suite bathroom, also very spacious has east facing, with morning sun. The modern kitchen has been renovated two years ago. The building has elevator and concierge. It has no garage but outside there are parking areas. It needs a small renovation to enjoy a magnificent apartment with views to the goal in an unbeatable location. The apartment is within walking distance of the Guadalmina shopping center, where you can find all kinds of services, plus the best restaurants in the area, cafes, pharmacy, supermarket ... and you can walk to the center of San Pedro. A very spacious house, with unbeatable golf views.