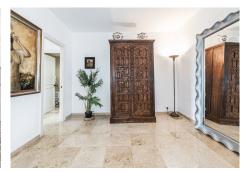

R4847890

• Guadalmina Alta

REF# R4847890 449.000 €

| BEDS | BATHS | BUILT  | TERRACE |
|------|-------|--------|---------|
| 2    | 2     | 151 m² | 36 m²   |

Great apartment in first line of golf. In one of the emblematic buildings of Guadalmina Alta. It consists of two bedrooms with bathroom en suite, with a spacious living room with fireplace facing west, It has access to a terrace of 36 meters, covered and with enclosures to enjoy also in winter, where you can see magnificent sunsets. It has closed a small space for a bedroom, study or whatever is needed. It can be easily reversed because it is made of plasterboard. The master bedroom with access to the terrace is very bright, has en suite bathroom with glass shower. And the other bedroom with en suite bathroom, also very spacious has east facing, with morning sun. The modern kitchen has been renovated two years ago. The building has elevator and concierge. It has no garage but outside there are parking areas. It needs a small renovation to enjoy a magnificent apartment with views to the goal in an unbeatable location. The apartment is within walking distance of the Guadalmina shopping center, where you can find all kinds of services, plus the best restaurants in the area, cafes, pharmacy, supermarket ... and you can walk to the center of San Pedro. A very spacious house, with unbeatable golf views.