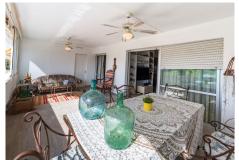

R4847890

• Guadalmina Alta

REF# R4847890 449.000 €

| BEDS | BATHS | BUILT  | TERRACE |
|------|-------|--------|---------|
| 2    | 2     | 151 m² | 36 m²   |

Great apartment in first line of golf. In one of the emblematic buildings of Guadalmina Alta. It consists of two bedrooms with bathroom en suite, with a spacious living room with fireplace facing west, It has access to a terrace of 36 meters, covered and with enclosures to enjoy also in winter, where you can see magnificent sunsets. It has closed a small space for a bedroom, study or whatever is needed. It can be easily reversed because it is made of plasterboard. The master bedroom with access to the terrace is very bright, has en suite bathroom with glass shower. And the other bedroom with en suite bathroom, also very spacious has east facing, with morning sun. The modern kitchen has been renovated two years ago. The building has elevator and concierge. It has no garage but outside there are parking areas. It needs a small renovation to enjoy a magnificent apartment with views to the goal in an unbeatable location. The apartment is within walking distance of the Guadalmina shopping center, where you can find all kinds of services, plus the best restaurants in the area, cafes, pharmacy, supermarket ... and you can walk to the center of San Pedro. A very spacious house, with unbeatable golf views.