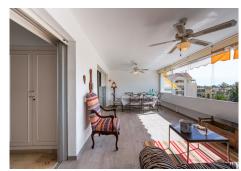

R4847890

• Guadalmina Alta

REF# R4847890 449.000 €

| BEDS | BATHS | BUILT  | TERRACE |
|------|-------|--------|---------|
| 2    | 2     | 151 m² | 36 m²   |

Great apartment in first line of golf. In one of the emblematic buildings of Guadalmina Alta. It consists of two bedrooms with bathroom en suite, with a spacious living room with fireplace facing west, It has access to a terrace of 36 meters, covered and with enclosures to enjoy also in winter, where you can see magnificent sunsets. It has closed a small space for a bedroom, study or whatever is needed. It can be easily reversed because it is made of plasterboard. The master bedroom with access to the terrace is very bright, has en suite bathroom with glass shower. And the other bedroom with en suite bathroom, also very spacious has east facing, with morning sun. The modern kitchen has been renovated two years ago. The building has elevator and concierge. It has no garage but outside there are parking areas. It needs a small renovation to enjoy a magnificent apartment with views to the goal in an unbeatable location. The apartment is within walking distance of the Guadalmina shopping center, where you can find all kinds of services, plus the best restaurants in the area, cafes, pharmacy, supermarket ... and you can walk to the center of San Pedro. A very spacious house, with unbeatable golf views.