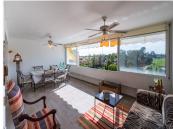

R4847890

• Guadalmina Alta

REF# R4847890 449.000 €

| BEDS | BATHS | BUILT  | TERRACE |
|------|-------|--------|---------|
| 2    | 2     | 151 m² | 36 m²   |

Great apartment in first line of golf. In one of the emblematic buildings of Guadalmina Alta. It consists of two bedrooms with bathroom en suite, with a spacious living room with fireplace facing west, It has access to a terrace of 36 meters, covered and with enclosures to enjoy also in winter, where you can see magnificent sunsets. It has closed a small space for a bedroom, study or whatever is needed. It can be easily reversed because it is made of plasterboard. The master bedroom with access to the terrace is very bright, has en suite bathroom with glass shower. And the other bedroom with en suite bathroom, also very spacious has east facing, with morning sun. The modern kitchen has been renovated two years ago. The building has elevator and concierge. It has no garage but outside there are parking areas. It needs a small renovation to enjoy a magnificent apartment with views to the goal in an unbeatable location. The apartment is within walking distance of the Guadalmina shopping center, where you can find all kinds of services, plus the best restaurants in the area, cafes, pharmacy, supermarket ... and you can walk to the center of San Pedro. A very spacious house, with unbeatable golf views.