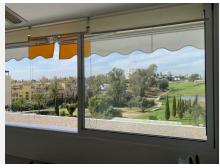

R4847890

• Guadalmina Alta

REF# R4847890 449.000 €

| BEDS | BATHS | BUILT  | TERRACE |
|------|-------|--------|---------|
| 2    | 2     | 151 m² | 36 m²   |

Great apartment in first line of golf. In one of the emblematic buildings of Guadalmina Alta. It consists of two bedrooms with bathroom en suite, with a spacious living room with fireplace facing west, It has access to a terrace of 36 meters, covered and with enclosures to enjoy also in winter, where you can see magnificent sunsets. It has closed a small space for a bedroom, study or whatever is needed. It can be easily reversed because it is made of plasterboard. The master bedroom with access to the terrace is very bright, has en suite bathroom with glass shower. And the other bedroom with en suite bathroom, also very spacious has east facing, with morning sun. The modern kitchen has been renovated two years ago. The building has elevator and concierge. It has no garage but outside there are parking areas. It needs a small renovation to enjoy a magnificent apartment with views to the goal in an unbeatable location. The apartment is within walking distance of the Guadalmina shopping center, where you can find all kinds of services, plus the best restaurants in the area, cafes, pharmacy, supermarket ... and you can walk to the center of San Pedro. A very spacious house, with unbeatable golf views.