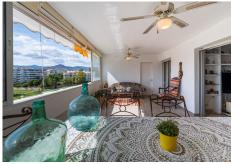

R4847890

• Guadalmina Alta

REF# R4847890 449.000 €

| BEDS | BATHS | BUILT  | TERRACE |
|------|-------|--------|---------|
| 2    | 2     | 151 m² | 36 m²   |

Great apartment in first line of golf. In one of the emblematic buildings of Guadalmina Alta. It consists of two bedrooms with bathroom en suite, with a spacious living room with fireplace facing west, It has access to a terrace of 36 meters, covered and with enclosures to enjoy also in winter, where you can see magnificent sunsets. It has closed a small space for a bedroom, study or whatever is needed. It can be easily reversed because it is made of plasterboard. The master bedroom with access to the terrace is very bright, has en suite bathroom with glass shower. And the other bedroom with en suite bathroom, also very spacious has east facing, with morning sun. The modern kitchen has been renovated two years ago. The building has elevator and concierge. It has no garage but outside there are parking areas. It needs a small renovation to enjoy a magnificent apartment with views to the goal in an unbeatable location. The apartment is within walking distance of the Guadalmina shopping center, where you can find all kinds of services, plus the best restaurants in the area, cafes, pharmacy, supermarket ... and you can walk to the center of San Pedro. A very spacious house, with unbeatable golf views.