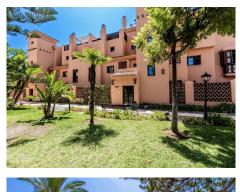

## R4799836

• Hacienda del Sol

REF# R4799836 540.000 €

| BEDS | BATHS | BUILT  | TERRACE |
|------|-------|--------|---------|
| 3    | 2.5   | 148 m² | 19 m²   |

Magnificent opportunity next to the beach, Close to amenities, schools, restaurants, supermarket and pharmacy and within walking distance to the beach. It is a very quiet area, next to Guadalmina, opposite the Marriott Hotel and only a few minutes drive from Marbella and Puerto Banus. The ground floor flat has three bedrooms, two bathrooms and a guest toilet. The kitchen is fully fitted and equipped, with a laundry area and a comfortable terrace to hang out the clothes. The living room has a fireplace and access to the terrace with a covered and uncovered area leading to a small garden. The master bedroom with en suite bathroom has a shower and bathtub, all of good quality. South facing It is located in an urbanization with communal garden, swimming pool, tennis and paddle court, next to a play area for children. There is a concierge during the day. It includes a large underground parking space and storage room. The area has a very good location for being close to the beach with a beach bar by the sea and being included in the near future, the promenade that connects Marbella with Estepona. It is a good opportunity, due to its location, qualities, services and access to the road.