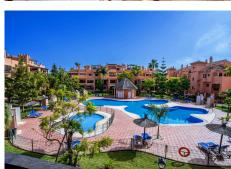

## R4799836

• Hacienda del Sol

REF# R4799836 540.000 €

| BEDS | BATHS | BUILT  | TERRACE |
|------|-------|--------|---------|
| 3    | 2.5   | 148 m² | 19 m²   |

Magnificent opportunity next to the beach, Close to amenities, schools, restaurants, supermarket and pharmacy and within walking distance to the beach. It is a very quiet area, next to Guadalmina, opposite the Marriott Hotel and only a few minutes drive from Marbella and Puerto Banus. The ground floor flat has three bedrooms, two bathrooms and a guest toilet. The kitchen is fully fitted and equipped, with a laundry area and a comfortable terrace to hang out the clothes. The living room has a fireplace and access to the terrace with a covered and uncovered area leading to a small garden. The master bedroom with en suite bathroom has a shower and bathtub, all of good quality. South facing It is located in an urbanization with communal garden, swimming pool, tennis and paddle court, next to a play area for children. There is a concierge during the day. It includes a large underground parking space and storage room. The area has a very good location for being close to the beach with a beach bar by the sea and being included in the near future, the promenade that connects Marbella with Estepona. It is a good opportunity, due to its location, qualities, services and access to the road.