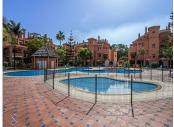

## R4799836

• Hacienda del Sol

REF# R4799836 540.000 €

| BEDS | BATHS | BUILT  | TERRACE |
|------|-------|--------|---------|
| 3    | 2.5   | 148 m² | 19 m²   |

Magnificent opportunity next to the beach, Close to amenities, schools, restaurants, supermarket and pharmacy and within walking distance to the beach. It is a very quiet area, next to Guadalmina, opposite the Marriott Hotel and only a few minutes drive from Marbella and Puerto Banus. The ground floor flat has three bedrooms, two bathrooms and a guest toilet. The kitchen is fully fitted and equipped, with a laundry area and a comfortable terrace to hang out the clothes. The living room has a fireplace and access to the terrace with a covered and uncovered area leading to a small garden. The master bedroom with en suite bathroom has a shower and bathtub, all of good quality. South facing It is located in an urbanization with communal garden, swimming pool, tennis and paddle court, next to a play area for children. There is a concierge during the day. It includes a large underground parking space and storage room. The area has a very good location for being close to the beach with a beach bar by the sea and being included in the near future, the promenade that connects Marbella with Estepona. It is a good opportunity, due to its location, qualities, services and access to the road.