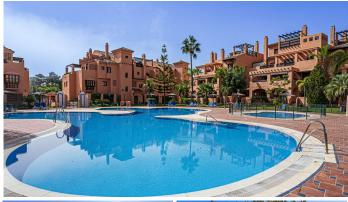

## R4799836

• Hacienda del Sol

REF# R4799836 540.000 €

| BEDS | BATHS | BUILT  | TERRACE |
|------|-------|--------|---------|
| 3    | 2.5   | 148 m² | 19 m²   |

Magnificent opportunity next to the beach, Close to amenities, schools, restaurants, supermarket and pharmacy and within walking distance to the beach. It is a very quiet area, next to Guadalmina, opposite the Marriott Hotel and only a few minutes drive from Marbella and Puerto Banus. The ground floor flat has three bedrooms, two bathrooms and a guest toilet. The kitchen is fully fitted and equipped, with a laundry area and a comfortable terrace to hang out the clothes. The living room has a fireplace and access to the terrace with a covered and uncovered area leading to a small garden. The master bedroom with en suite bathroom has a shower and bathtub, all of good quality. South facing It is located in an urbanization with communal garden, swimming pool, tennis and paddle court, next to a play area for children. There is a concierge during the day. It includes a large underground parking space and storage room. The area has a very good location for being close to the beach with a beach bar by the sea and being included in the near future, the promenade that connects Marbella with Estepona. It is a good opportunity, due to its location, qualities, services and access to the road.