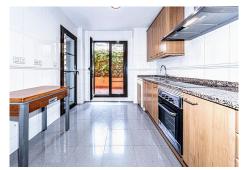

## R4799836

• Hacienda del Sol

REF# R4799836 540.000 €

| BEDS | BATHS | BUILT  | TERRACE |
|------|-------|--------|---------|
| 3    | 2.5   | 148 m² | 19 m²   |

Magnificent opportunity next to the beach, Close to amenities, schools, restaurants, supermarket and pharmacy and within walking distance to the beach. It is a very quiet area, next to Guadalmina, opposite the Marriott Hotel and only a few minutes drive from Marbella and Puerto Banus. The ground floor flat has three bedrooms, two bathrooms and a guest toilet. The kitchen is fully fitted and equipped, with a laundry area and a comfortable terrace to hang out the clothes. The living room has a fireplace and access to the terrace with a covered and uncovered area leading to a small garden. The master bedroom with en suite bathroom has a shower and bathtub, all of good quality. South facing It is located in an urbanization with communal garden, swimming pool, tennis and paddle court, next to a play area for children. There is a concierge during the day. It includes a large underground parking space and storage room. The area has a very good location for being close to the beach with a beach bar by the sea and being included in the near future, the promenade that connects Marbella with Estepona. It is a good opportunity, due to its location, qualities, services and access to the road.