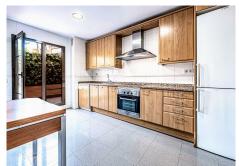

## R4799836

• Hacienda del Sol

REF# R4799836 540.000 €

| BEDS | BATHS | BUILT  | TERRACE |
|------|-------|--------|---------|
| 3    | 2.5   | 148 m² | 19 m²   |

Magnificent opportunity next to the beach, Close to amenities, schools, restaurants, supermarket and pharmacy and within walking distance to the beach. It is a very quiet area, next to Guadalmina, opposite the Marriott Hotel and only a few minutes drive from Marbella and Puerto Banus. The ground floor flat has three bedrooms, two bathrooms and a guest toilet. The kitchen is fully fitted and equipped, with a laundry area and a comfortable terrace to hang out the clothes. The living room has a fireplace and access to the terrace with a covered and uncovered area leading to a small garden. The master bedroom with en suite bathroom has a shower and bathtub, all of good quality. South facing It is located in an urbanization with communal garden, swimming pool, tennis and paddle court, next to a play area for children. There is a concierge during the day. It includes a large underground parking space and storage room. The area has a very good location for being close to the beach with a beach bar by the sea and being included in the near future, the promenade that connects Marbella with Estepona. It is a good opportunity, due to its location, qualities, services and access to the road.