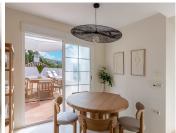

R5108128

Río Real

REF# R5108128 760.000 €

| BEDS | BATHS | BUILT  | TERRACE |
|------|-------|--------|---------|
| 3    | 2     | 138 m² | 175 m²  |

This stunning duplex penthouse is located in the exclusive Rio Real residential area in Marbella East, offering a perfect blend of luxury and comfort. With a spacious living area of  $138m^2$  and an impressive  $175m^2$  of terraces, including a  $100m^2$  main terrace with breathtaking sea views, this property provides ample space for relaxation and entertaining. The penthouse features three generously sized bedrooms, two bathrooms, and a large living room with a cozy fireplace. The open-plan kitchen and dining area offer a welcoming atmosphere, while the three terraces provide plenty of outdoor space to enjoy the Mediterranean climate.