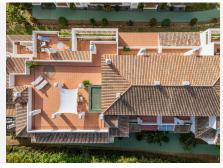

R5108128

Río Real

REF# R5108128 760.000 €

| BEDS | BATHS | BUILT  | TERRACE |
|------|-------|--------|---------|
| 3    | 2     | 138 m² | 175 m²  |

This stunning duplex penthouse is located in the exclusive Rio Real residential area in Marbella East, offering a perfect blend of luxury and comfort. With a spacious living area of  $138m^2$  and an impressive  $175m^2$  of terraces, including a  $100m^2$  main terrace with breathtaking sea views, this property provides ample space for relaxation and entertaining. The penthouse features three generously sized bedrooms, two bathrooms, and a large living room with a cozy fireplace. The open-plan kitchen and dining area offer a welcoming atmosphere, while the three terraces provide plenty of outdoor space to enjoy the Mediterranean climate.

The penthouse is ready to move into immediately and is equipped with modern amenities such as air conditioning (hot and cold), underfloor heating in the bathrooms, and a sound system throughout the home. The property is located on the second floor, with elevator access to the underground parking.