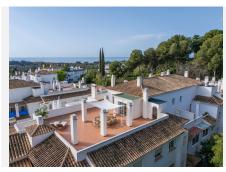

R5108128

Río Real

REF# R5108128 760.000 €

| BEDS | BATHS | BUILT  | TERRACE |
|------|-------|--------|---------|
| 3    | 2     | 138 m² | 175 m²  |

This stunning duplex penthouse is located in the exclusive Rio Real residential area in Marbella East, offering a perfect blend of luxury and comfort. With a spacious living area of  $138m^2$  and an impressive  $175m^2$  of terraces, including a  $100m^2$  main terrace with breathtaking sea views, this property provides ample space for relaxation and entertaining. The penthouse features three generously sized bedrooms, two bathrooms, and a large living room with a cozy fireplace. The open-plan kitchen and dining area offer a welcoming atmosphere, while the three terraces provide plenty of outdoor space to enjoy the Mediterranean climate.