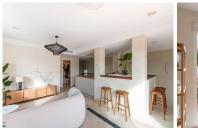

R5108128

Río Real

REF# R5108128 760.000 €

| BEDS | BATHS | BUILT  | TERRACE |
|------|-------|--------|---------|
| 3    | 2     | 138 m² | 175 m²  |

This stunning duplex penthouse is located in the exclusive Rio Real residential area in Marbella East, offering a perfect blend of luxury and comfort. With a spacious living area of  $138m^2$  and an impressive  $175m^2$  of terraces, including a  $100m^2$  main terrace with breathtaking sea views, this property provides ample space for relaxation and entertaining. The penthouse features three generously sized bedrooms, two bathrooms, and a large living room with a cozy fireplace. The open-plan kitchen and dining area offer a welcoming atmosphere, while the three terraces provide plenty of outdoor space to enjoy the Mediterranean climate.

The penthouse is ready to move into immediately and is equipped with modern amenities such as air conditioning (hot and cold), underfloor heating in the bathrooms, and a sound system throughout the home. The property is located on the second floor, with elevator access to the underground parking.