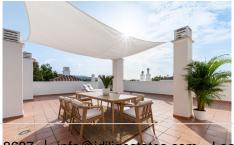

R5108128

Río Real

REF# R5108128 760.000 €

| BEDS | BATHS | BUILT  | TERRACE |
|------|-------|--------|---------|
| 3    | 2     | 138 m² | 175 m²  |

This stunning duplex penthouse is located in the exclusive Rio Real residential area in Marbella East, offering a perfect blend of luxury and comfort. With a spacious living area of  $138m^2$  and an impressive  $175m^2$  of terraces, including a  $100m^2$  main terrace with breathtaking sea views, this property provides ample space for relaxation and entertaining. The penthouse features three generously sized bedrooms, two bathrooms, and a large living room with a cozy fireplace. The open-plan kitchen and dining area offer a welcoming atmosphere, while the three terraces provide plenty of outdoor space to enjoy the Mediterranean climate.

The penthouse is ready to move into immediately and is equipped with modern amenities such as air conditioning (hot and cold), underfloor heating in the bathrooms, and a sound system throughout the home. The property is located on the second floor, with elevator access to the underground parking.