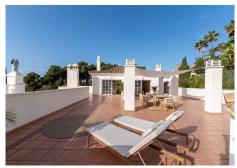

R5108128

Río Real

REF# R5108128 760.000 €

| BEDS | BATHS | BUILT  | TERRACE |
|------|-------|--------|---------|
| 3    | 2     | 138 m² | 175 m²  |

This stunning duplex penthouse is located in the exclusive Rio Real residential area in Marbella East, offering a perfect blend of luxury and comfort. With a spacious living area of  $138m^2$  and an impressive  $175m^2$  of terraces, including a  $100m^2$  main terrace with breathtaking sea views, this property provides ample space for relaxation and entertaining. The penthouse features three generously sized bedrooms, two bathrooms, and a large living room with a cozy fireplace. The open-plan kitchen and dining area offer a welcoming atmosphere, while the three terraces provide plenty of outdoor space to enjoy the Mediterranean climate.