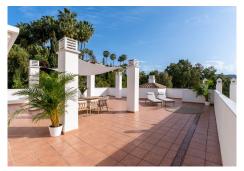

R5108128

Río Real

REF# R5108128 760.000 €

| BEDS | BATHS | BUILT  | TERRACE |
|------|-------|--------|---------|
| 3    | 2     | 138 m² | 175 m²  |

This stunning duplex penthouse is located in the exclusive Rio Real residential area in Marbella East, offering a perfect blend of luxury and comfort. With a spacious living area of  $138m^2$  and an impressive  $175m^2$  of terraces, including a  $100m^2$  main terrace with breathtaking sea views, this property provides ample space for relaxation and entertaining. The penthouse features three generously sized bedrooms, two bathrooms, and a large living room with a cozy fireplace. The open-plan kitchen and dining area offer a welcoming atmosphere, while the three terraces provide plenty of outdoor space to enjoy the Mediterranean climate.