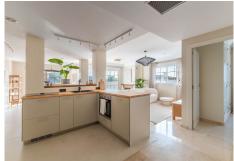

R5108128

Río Real

REF# R5108128 760.000 €

| BEDS | BATHS | BUILT  | TERRACE |
|------|-------|--------|---------|
| 3    | 2     | 138 m² | 175 m²  |

This stunning duplex penthouse is located in the exclusive Rio Real residential area in Marbella East, offering a perfect blend of luxury and comfort. With a spacious living area of  $138m^2$  and an impressive  $175m^2$  of terraces, including a  $100m^2$  main terrace with breathtaking sea views, this property provides ample space for relaxation and entertaining. The penthouse features three generously sized bedrooms, two bathrooms, and a large living room with a cozy fireplace. The open-plan kitchen and dining area offer a welcoming atmosphere, while the three terraces provide plenty of outdoor space to enjoy the Mediterranean climate.

The penthouse is ready to move into immediately and is equipped with modern amenities such as air conditioning (hot and cold), underfloor heating in the bathrooms, and a sound system throughout the home. The property is located on the second floor, with elevator access to the underground parking.