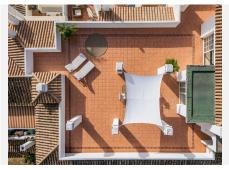

R5108128

Río Real

REF# R5108128 760.000 €

| BEDS | BATHS | BUILT  | TERRACE |
|------|-------|--------|---------|
| 3    | 2     | 138 m² | 175 m²  |

This stunning duplex penthouse is located in the exclusive Rio Real residential area in Marbella East, offering a perfect blend of luxury and comfort. With a spacious living area of  $138m^2$  and an impressive  $175m^2$  of terraces, including a  $100m^2$  main terrace with breathtaking sea views, this property provides ample space for relaxation and entertaining. The penthouse features three generously sized bedrooms, two bathrooms, and a large living room with a cozy fireplace. The open-plan kitchen and dining area offer a welcoming atmosphere, while the three terraces provide plenty of outdoor space to enjoy the Mediterranean climate.