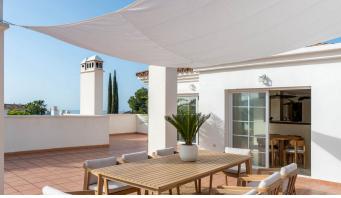

R5108128

Río Real

REF# R5108128 760.000 €

| BEDS | BATHS | BUILT  | TERRACE |
|------|-------|--------|---------|
| 3    | 2     | 138 m² | 175 m²  |

This stunning duplex penthouse is located in the exclusive Rio Real residential area in Marbella East, offering a perfect blend of luxury and comfort. With a spacious living area of  $138m^2$  and an impressive  $175m^2$  of terraces, including a  $100m^2$  main terrace with breathtaking sea views, this property provides ample space for relaxation and entertaining. The penthouse features three generously sized bedrooms, two bathrooms, and a large living room with a cozy fireplace. The open-plan kitchen and dining area offer a welcoming atmosphere, while the three terraces provide plenty of outdoor space to enjoy the Mediterranean climate.