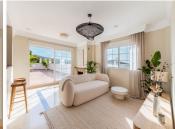

R5108128

Río Real

REF# R5108128 760.000 €

| BEDS | BATHS | BUILT  | TERRACE |
|------|-------|--------|---------|
| 3    | 2     | 138 m² | 175 m²  |

This stunning duplex penthouse is located in the exclusive Rio Real residential area in Marbella East, offering a perfect blend of luxury and comfort. With a spacious living area of  $138m^2$  and an impressive  $175m^2$  of terraces, including a  $100m^2$  main terrace with breathtaking sea views, this property provides ample space for relaxation and entertaining. The penthouse features three generously sized bedrooms, two bathrooms, and a large living room with a cozy fireplace. The open-plan kitchen and dining area offer a welcoming atmosphere, while the three terraces provide plenty of outdoor space to enjoy the Mediterranean climate.