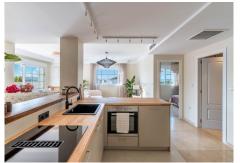

R5108128

Río Real

REF# R5108128 760.000 €

| BEDS | BATHS | BUILT  | TERRACE |
|------|-------|--------|---------|
| 3    | 2     | 138 m² | 175 m²  |

This stunning duplex penthouse is located in the exclusive Rio Real residential area in Marbella East, offering a perfect blend of luxury and comfort. With a spacious living area of  $138m^2$  and an impressive  $175m^2$  of terraces, including a  $100m^2$  main terrace with breathtaking sea views, this property provides ample space for relaxation and entertaining. The penthouse features three generously sized bedrooms, two bathrooms, and a large living room with a cozy fireplace. The open-plan kitchen and dining area offer a welcoming atmosphere, while the three terraces provide plenty of outdoor space to enjoy the Mediterranean climate.

The penthouse is ready to move into immediately and is equipped with modern amenities such as air conditioning (hot and cold), underfloor heating in the bathrooms, and a sound system throughout the home. The property is located on the second floor, with elevator access to the underground parking.