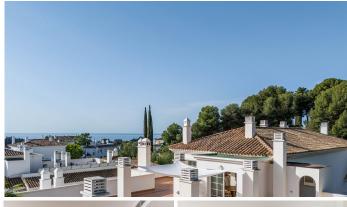

R5108128

Río Real

REF# R5108128 760.000 €

| BEDS | BATHS | BUILT  | TERRACE |
|------|-------|--------|---------|
| 3    | 2     | 138 m² | 175 m²  |

This stunning duplex penthouse is located in the exclusive Rio Real residential area in Marbella East, offering a perfect blend of luxury and comfort. With a spacious living area of  $138m^2$  and an impressive  $175m^2$  of terraces, including a  $100m^2$  main terrace with breathtaking sea views, this property provides ample space for relaxation and entertaining. The penthouse features three generously sized bedrooms, two bathrooms, and a large living room with a cozy fireplace. The open-plan kitchen and dining area offer a welcoming atmosphere, while the three terraces provide plenty of outdoor space to enjoy the Mediterranean climate.