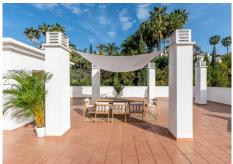

R5108128

Río Real

REF# R5108128 760.000 €

| BEDS | BATHS | BUILT  | TERRACE |
|------|-------|--------|---------|
| 3    | 2     | 138 m² | 175 m²  |

This stunning duplex penthouse is located in the exclusive Rio Real residential area in Marbella East, offering a perfect blend of luxury and comfort. With a spacious living area of  $138m^2$  and an impressive  $175m^2$  of terraces, including a  $100m^2$  main terrace with breathtaking sea views, this property provides ample space for relaxation and entertaining. The penthouse features three generously sized bedrooms, two bathrooms, and a large living room with a cozy fireplace. The open-plan kitchen and dining area offer a welcoming atmosphere, while the three terraces provide plenty of outdoor space to enjoy the Mediterranean climate.

The penthouse is ready to move into immediately and is equipped with modern amenities such as air conditioning (hot and cold), underfloor heating in the bathrooms, and a sound system throughout the home. The property is located on the second floor, with elevator access to the underground parking.