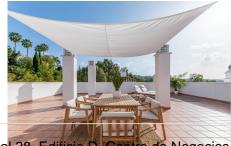

R5108128

Río Real

REF# R5108128 760.000 €

| BEDS | BATHS | BUILT  | TERRACE |
|------|-------|--------|---------|
| 3    | 2     | 138 m² | 175 m²  |

This stunning duplex penthouse is located in the exclusive Rio Real residential area in Marbella East, offering a perfect blend of luxury and comfort. With a spacious living area of  $138m^2$  and an impressive  $175m^2$  of terraces, including a  $100m^2$  main terrace with breathtaking sea views, this property provides ample space for relaxation and entertaining. The penthouse features three generously sized bedrooms, two bathrooms, and a large living room with a cozy fireplace. The open-plan kitchen and dining area offer a welcoming atmosphere, while the three terraces provide plenty of outdoor space to enjoy the Mediterranean climate.

The penthouse is ready to move into immediately and is equipped with modern amenities such as air conditioning (hot and cold), underfloor heating in the bathrooms, and a sound system throughout the home. The property is located on the second floor, with elevator access to the underground parking.