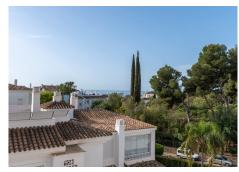

R5108128

Río Real

REF# R5108128 760.000 €

| BEDS | BATHS | BUILT  | TERRACE |
|------|-------|--------|---------|
| 3    | 2     | 138 m² | 175 m²  |

This stunning duplex penthouse is located in the exclusive Rio Real residential area in Marbella East, offering a perfect blend of luxury and comfort. With a spacious living area of  $138m^2$  and an impressive  $175m^2$  of terraces, including a  $100m^2$  main terrace with breathtaking sea views, this property provides ample space for relaxation and entertaining. The penthouse features three generously sized bedrooms, two bathrooms, and a large living room with a cozy fireplace. The open-plan kitchen and dining area offer a welcoming atmosphere, while the three terraces provide plenty of outdoor space to enjoy the Mediterranean climate.