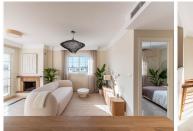

R5108128

Río Real

REF# R5108128 760.000 €

| BEDS | BATHS | BUILT  | TERRACE |
|------|-------|--------|---------|
| 3    | 2     | 138 m² | 175 m²  |

This stunning duplex penthouse is located in the exclusive Rio Real residential area in Marbella East, offering a perfect blend of luxury and comfort. With a spacious living area of  $138m^2$  and an impressive  $175m^2$  of terraces, including a  $100m^2$  main terrace with breathtaking sea views, this property provides ample space for relaxation and entertaining. The penthouse features three generously sized bedrooms, two bathrooms, and a large living room with a cozy fireplace. The open-plan kitchen and dining area offer a welcoming atmosphere, while the three terraces provide plenty of outdoor space to enjoy the Mediterranean climate.