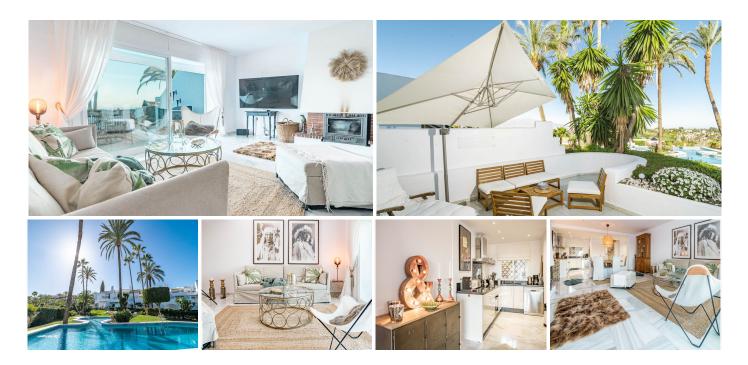

## R5051917

**P** El Paraiso

REF# R5051917 520.000 €

| BEDS | BATHS | BUILT | TERRACE |
|------|-------|-------|---------|
| 2    | 2     | 81 m² | 40 m²   |

Nestled in a sought-after and well-maintained urbanization in Los Altos del Paraíso, this beautifully presented 2-bedroom, 2-bathroom townhouse offers the perfect blend of comfort, style, and Mediterranean charm.

With a total living area of 81 m<sup>2</sup> and an impressive 40 m<sup>2</sup> of outdoor terrace space, this home is spread across two floors and is designed to maximize natural light, scenic views, and indoor-outdoor living.

The ground floor features a spacious open-plan living and dining area with a cozy fireplace, a fully equipped kitchen, and direct access to a large private terrace—ideal for all fresco dining and lounging. From here, step directly into the pool area, creating a seamless resort-style experience right from your doorstep.

Upstairs, you'll find two well-sized bedrooms, each with their own bathroom, and the second terrace – a private balcony offering panoramic sea views, La Concha mountain views, and a tranquil pool view.

This charming property includes air conditioning for both hot and cold seasons, a private parking space, and comes fully furnished with high-quality furniture and fixtures. Residents also enjoy access to a communal swimming pool within a beautifully maintained complex. The location is superb, just moments away from essential amenities, world-class golf courses, and everything the vibrant Benahavís area has to offer.