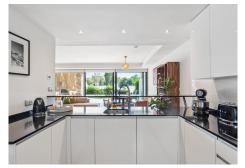

The ground floor features a fully equipped kitchen, a bright open-plan living area, and direct access to a large terrace that leads straight to the communal pool—ideal for seamless indoor-outdoor living. A private garden area beside the house adds a green retreat, perfect for relaxing or outdoor dining.