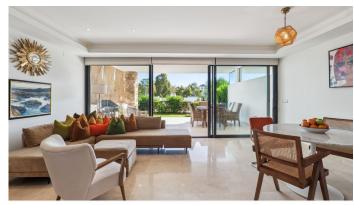

R5042473

The Golden Mile

REF# R5042473 1.975.000 €

| BEDS | BATHS | BUILT  | TERRACE |
|------|-------|--------|---------|
| 3    | 3     | 344 m² | 115 m²  |

This spacious and light-filled 3-bedroom, 3-bathroom townhouse offers a rare combination of generous interior space, stunning views, and outdoor living in one of Marbella's most sought-after areas—just minutes from Puerto Banús.

The ground floor features a fully equipped kitchen, a bright open-plan living area, and direct access to a large terrace that leads straight to the communal pool—ideal for seamless indoor-outdoor living. A private garden area beside the house adds a green retreat, perfect for relaxing or outdoor dining.