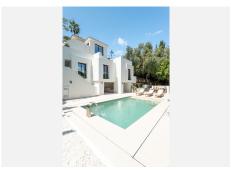

## R5032501

Nueva Andalucía

REF# R5032501 2.495.000 €

| BEDS | BATHS | BUILT  | PLOT    |
|------|-------|--------|---------|
| 5    | 6     | 304 m² | 1043 m² |

Welcome to a contemporary masterpiece located in the picturesque grounds of Los Naranjos Hill Club in La Cerquilla, Nueva Andalucía. This newly developed Andalusian-style villa offers privacy and elegance in a gated complex. The home's inviting interior is bathed in natural light, featuring warm tones and an expansive double living area, ideal for entertaining or relaxing with family.

With five en-suite bedrooms and a separate guest studio with independent access—bringing the total to six bedrooms it ensures comfort and seclusion. The master suite, a peaceful retreat, provides stunning views of the surrounding countryside. Outdoors, a large pool and luxurious sunbathing area create an idyllic space to enjoy Marbella's sunshine. The outdoor dining area also offers the perfect setting for alfresco evenings under the stars. This brand-new villa with furniture included presents a unique opportunity for its future owners.