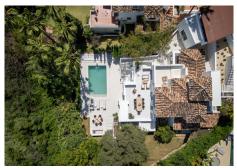

## R5032501

Nueva Andalucía

REF# R5032501 2.495.000 €

| BEDS | BATHS | BUILT  | PLOT    |
|------|-------|--------|---------|
| 5    | 6     | 304 m² | 1043 m² |

Welcome to a contemporary masterpiece located in the picturesque grounds of Los Naranjos Hill Club in La Cerquilla, Nueva Andalucía. This newly developed Andalusian-style villa offers privacy and elegance in a gated complex. The home's inviting interior is bathed in natural light, featuring warm tones and an expansive double living area, ideal for entertaining or relaxing with family.

With five en-suite bedrooms and a separate guest studio with independent access—bringing the total to six bedrooms it ensures comfort and seclusion. The master suite, a peaceful retreat, provides stunning views of the surrounding countryside. Outdoors, a large pool and luxurious sunbathing area create an idyllic space to enjoy Marbella's sunshine. The outdoor dining area also offers the perfect setting for alfresco evenings under the stars. This brand-new villa with furniture included presents a unique opportunity for its future owners.