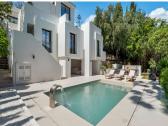

## R5032501

Nueva Andalucía

REF# R5032501 2.495.000 €

| BEDS | BATHS | BUILT  | PLOT    |
|------|-------|--------|---------|
| 5    | 6     | 304 m² | 1043 m² |

Welcome to a contemporary masterpiece located in the picturesque grounds of Los Naranjos Hill Club in La Cerquilla, Nueva Andalucía. This newly developed Andalusian-style villa offers privacy and elegance in a gated complex. The home's inviting interior is bathed in natural light, featuring warm tones and an expansive double living area, ideal for entertaining or relaxing with family.

With five en-suite bedrooms and a separate guest studio with independent access—bringing the total to six bedrooms it ensures comfort and seclusion. The master suite, a peaceful retreat, provides stunning views of the surrounding countryside. Outdoors, a large pool and luxurious sunbathing area create an idyllic space to enjoy Marbella's sunshine. The outdoor dining area also offers the perfect setting for alfresco evenings under the stars. This brand-new villa with furniture included presents a unique opportunity for its future owners.