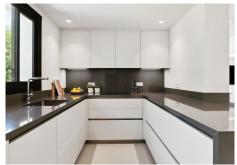

## R5032501

Nueva Andalucía

REF# R5032501 2.495.000 €

| BEDS | BATHS | BUILT  | PLOT    |
|------|-------|--------|---------|
| 5    | 6     | 304 m² | 1043 m² |

Welcome to a contemporary masterpiece located in the picturesque grounds of Los Naranjos Hill Club in La Cerquilla, Nueva Andalucía. This newly developed Andalusian-style villa offers privacy and elegance in a gated complex. The home's inviting interior is bathed in natural light, featuring warm tones and an expansive double living area, ideal for entertaining or relaxing with family.

With five en-suite bedrooms and a separate guest studio with independent access—bringing the total to six bedrooms it ensures comfort and seclusion. The master suite, a peaceful retreat, provides stunning views of the surrounding countryside. Outdoors, a large pool and luxurious sunbathing area create an idyllic space to enjoy Marbella's sunshine. The outdoor dining area also offers the perfect setting for alfresco evenings under the stars. This brand-new villa with furniture included presents a unique opportunity for its future owners.