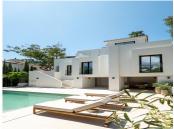

## R5032501

Nueva Andalucía

REF# R5032501 2.495.000 €

| BEDS | BATHS | BUILT  | PLOT    |
|------|-------|--------|---------|
| 5    | 6     | 304 m² | 1043 m² |

Welcome to a contemporary masterpiece located in the picturesque grounds of Los Naranjos Hill Club in La Cerquilla, Nueva Andalucía. This newly developed Andalusian-style villa offers privacy and elegance in a gated complex. The home's inviting interior is bathed in natural light, featuring warm tones and an expansive double living area, ideal for entertaining or relaxing with family.

With five en-suite bedrooms and a separate guest studio with independent access—bringing the total to six bedrooms it ensures comfort and seclusion. The master suite, a peaceful retreat, provides stunning views of the surrounding countryside. Outdoors, a large pool and luxurious sunbathing area create an idyllic space to enjoy Marbella's sunshine. The outdoor dining area also offers the perfect setting for alfresco evenings under the stars. This brand-new villa with furniture included presents a unique opportunity for its future owners.