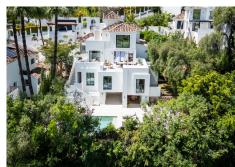

## R5032501

Nueva Andalucía

REF# R5032501 2.495.000 €

| BEDS | BATHS | BUILT  | PLOT    |
|------|-------|--------|---------|
| 5    | 6     | 304 m² | 1043 m² |

Welcome to a contemporary masterpiece located in the picturesque grounds of Los Naranjos Hill Club in La Cerquilla, Nueva Andalucía. This newly developed Andalusian-style villa offers privacy and elegance in a gated complex. The home's inviting interior is bathed in natural light, featuring warm tones and an expansive double living area, ideal for entertaining or relaxing with family.

With five en-suite bedrooms and a separate guest studio with independent access—bringing the total to six bedrooms it ensures comfort and seclusion. The master suite, a peaceful retreat, provides stunning views of the surrounding countryside. Outdoors, a large pool and luxurious sunbathing area create an idyllic space to enjoy Marbella's sunshine. The outdoor dining area also offers the perfect setting for alfresco evenings under the stars. This brand-new villa with furniture included presents a unique opportunity for its future owners.