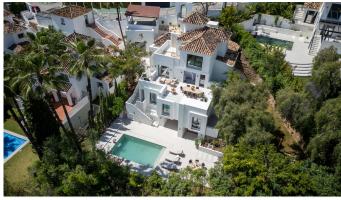

## R5032501

Nueva Andalucía

REF# R5032501 2.495.000 €

| BEDS | BATHS | BUILT  | PLOT    |
|------|-------|--------|---------|
| 5    | 6     | 304 m² | 1043 m² |

Welcome to a contemporary masterpiece located in the picturesque grounds of Los Naranjos Hill Club in La Cerquilla, Nueva Andalucía. This newly developed Andalusian-style villa offers privacy and elegance in a gated complex. The home's inviting interior is bathed in natural light, featuring warm tones and an expansive double living area, ideal for entertaining or relaxing with family.

With five en-suite bedrooms and a separate guest studio with independent access—bringing the total to six bedrooms it ensures comfort and seclusion. The master suite, a peaceful retreat, provides stunning views of the surrounding countryside. Outdoors, a large pool and luxurious sunbathing area create an idyllic space to enjoy Marbella's sunshine. The outdoor dining area also offers the perfect setting for alfresco evenings under the stars. This brand-new villa with furniture included presents a unique opportunity for its future owners.