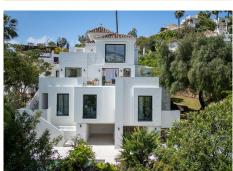

## R5032501

Nueva Andalucía

REF# R5032501 2.495.000 €

| BEDS | BATHS | BUILT  | PLOT    |
|------|-------|--------|---------|
| 5    | 6     | 304 m² | 1043 m² |

Welcome to a contemporary masterpiece located in the picturesque grounds of Los Naranjos Hill Club in La Cerquilla, Nueva Andalucía. This newly developed Andalusian-style villa offers privacy and elegance in a gated complex. The home's inviting interior is bathed in natural light, featuring warm tones and an expansive double living area, ideal for entertaining or relaxing with family.

With five en-suite bedrooms and a separate guest studio with independent access—bringing the total to six bedrooms it ensures comfort and seclusion. The master suite, a peaceful retreat, provides stunning views of the surrounding countryside. Outdoors, a large pool and luxurious sunbathing area create an idyllic space to enjoy Marbella's sunshine. The outdoor dining area also offers the perfect setting for alfresco evenings under the stars. This brand-new villa with furniture included presents a unique opportunity for its future owners.