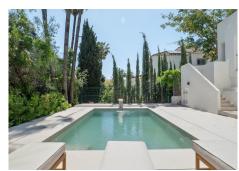

## R5032501

Nueva Andalucía

REF# R5032501 2.495.000 €

| BEDS | BATHS | BUILT  | PLOT    |
|------|-------|--------|---------|
| 5    | 6     | 304 m² | 1043 m² |

Welcome to a contemporary masterpiece located in the picturesque grounds of Los Naranjos Hill Club in La Cerquilla, Nueva Andalucía. This newly developed Andalusian-style villa offers privacy and elegance in a gated complex. The home's inviting interior is bathed in natural light, featuring warm tones and an expansive double living area, ideal for entertaining or relaxing with family.

With five en-suite bedrooms and a separate guest studio with independent access—bringing the total to six bedrooms it ensures comfort and seclusion. The master suite, a peaceful retreat, provides stunning views of the surrounding countryside. Outdoors, a large pool and luxurious sunbathing area create an idyllic space to enjoy Marbella's sunshine. The outdoor dining area also offers the perfect setting for alfresco evenings under the stars. This brand-new villa with furniture included presents a unique opportunity for its future owners.