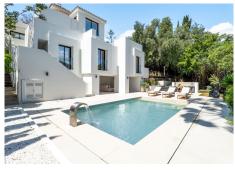

## R5032501

Nueva Andalucía

REF# R5032501 2.495.000 €

| BEDS | BATHS | BUILT  | PLOT    |
|------|-------|--------|---------|
| 5    | 6     | 304 m² | 1043 m² |

Welcome to a contemporary masterpiece located in the picturesque grounds of Los Naranjos Hill Club in La Cerquilla, Nueva Andalucía. This newly developed Andalusian-style villa offers privacy and elegance in a gated complex. The home's inviting interior is bathed in natural light, featuring warm tones and an expansive double living area, ideal for entertaining or relaxing with family.

With five en-suite bedrooms and a separate guest studio with independent access—bringing the total to six bedrooms it ensures comfort and seclusion. The master suite, a peaceful retreat, provides stunning views of the surrounding countryside. Outdoors, a large pool and luxurious sunbathing area create an idyllic space to enjoy Marbella's sunshine. The outdoor dining area also offers the perfect setting for alfresco evenings under the stars. This brand-new villa with furniture included presents a unique opportunity for its future owners.