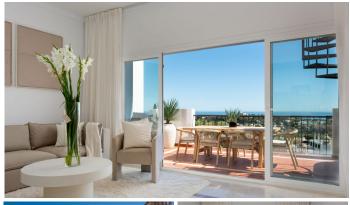

## R5015770

Benahavís

REF# R5015770 675.000 €

| BEDS | BATHS | BUILT | TERRACE |
|------|-------|-------|---------|
| 3    | 2     | 87 m² | 17 m²   |

Welcome to your luxurious getaway at Paraiso Pueblo, one of Marbella's most prestigious gated neighborhoods. This brand-new penthouse offers modern elegance and comfort, with meticulous attention to details in every corner.

The apartment is equipped with high-quality materials and bathed in natural light all day long. The apartment has three bedrooms, including a master suite with its own bathroom, ensuring privacy and convenience for guests. An additional shared bathroom adds to the practicality of the space. An expansive terrace offers panoramic views of the surrounding landscape and the sea beyond. Whether you are hosting a barbecue gathering or simply relaxing in the lounge zone, the terrace provides the perfect aura for tranquility and entertainment.

Inside, every corner of the penthouse is thoughtfully illuminated with modern lighting fixtures, enhancing the ambiance and adding to the overall sense of luxury. The modern kitchen is equipped with all the essentials, while the living area invites you to enjoy your stay with its peaceful design.