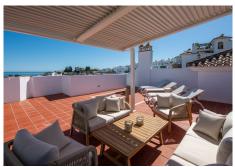

The apartment is equipped with high-quality materials and bathed in natural light all day long. The apartment has three bedrooms, including a master suite with its own bathroom, ensuring privacy and convenience for guests. An additional shared bathroom adds to the practicality of the space. An expansive terrace offers panoramic views of the surrounding landscape and the sea beyond. Whether you are hosting a barbecue gathering or simply relaxing in the lounge zone, the terrace provides the perfect aura for tranquility and entertainment.