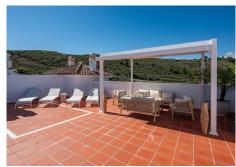

The apartment is equipped with high-quality materials and bathed in natural light all day long. The apartment has three bedrooms, including a master suite with its own bathroom, ensuring privacy and convenience for guests. An additional shared bathroom adds to the practicality of the space. An expansive terrace offers panoramic views of the surrounding landscape and the sea beyond. Whether you are hosting a barbecue gathering or simply relaxing in the lounge zone, the terrace provides the perfect aura for tranquility and entertainment.