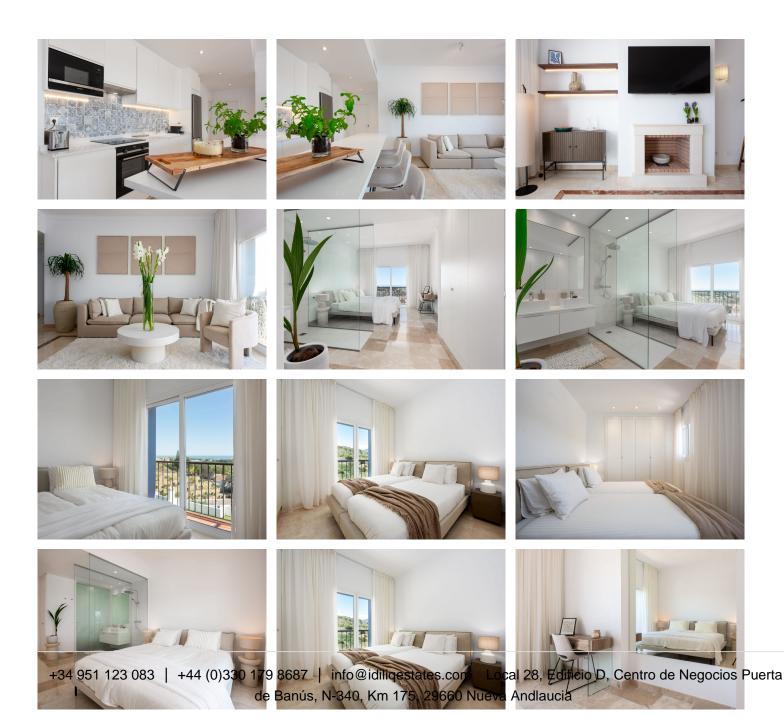

The apartment is equipped with high-quality materials and bathed in natural light all day long. The apartment has three bedrooms, including a master suite with its own bathroom, ensuring privacy and convenience for guests. An additional shared bathroom adds to the practicality of the space. An expansive terrace offers panoramic views of the surrounding landscape and the sea beyond. Whether you are hosting a barbecue gathering or simply relaxing in the lounge zone, the terrace provides the perfect aura for tranquility and entertainment.

Inside, every corner of the penthouse is thoughtfully illuminated with modern lighting fixtures, enhancing the ambiance and adding to the overall sense of luxury. The modern kitchen is equipped with all the essentials, while the living area invites you to enjoy your stay with its peaceful design.