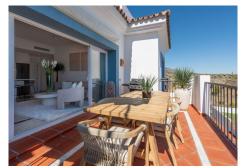

The apartment is equipped with high-quality materials and bathed in natural light all day long. The apartment has three bedrooms, including a master suite with its own bathroom, ensuring privacy and convenience for guests. An additional shared bathroom adds to the practicality of the space. An expansive terrace offers panoramic views of the surrounding landscape and the sea beyond. Whether you are hosting a barbecue gathering or simply relaxing in the lounge zone, the terrace provides the perfect aura for tranquility and entertainment.

Inside, every corner of the penthouse is thoughtfully illuminated with modern lighting fixtures, enhancing the ambiance and adding to the overall sense of luxury. The modern kitchen is equipped with all the essentials, while the living area invites you to enjoy your stay with its peaceful design.