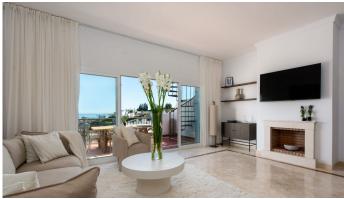

The apartment is equipped with high-quality materials and bathed in natural light all day long. The apartment has three bedrooms, including a master suite with its own bathroom, ensuring privacy and convenience for guests. An additional shared bathroom adds to the practicality of the space. An expansive terrace offers panoramic views of the surrounding landscape and the sea beyond. Whether you are hosting a barbecue gathering or simply relaxing in the lounge zone, the terrace provides the perfect aura for tranquility and entertainment.

Inside, every corner of the penthouse is thoughtfully illuminated with modern lighting fixtures, enhancing the ambiance and adding to the overall sense of luxury. The modern kitchen is equipped with all the essentials, while the living area invites you to enjoy your stay with its peaceful design.