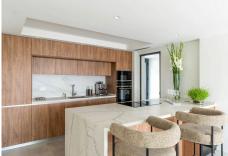

Upon entering, you're welcomed into a bright, open-plan layout that seamlessly connects indoor and outdoor spaces. To the left, a sleek, fully fitted kitchen and dining area provide an ideal setting for cooking and entertaining. To the right, a stylish lounge area invites relaxation, featuring elegant furnishings and floorto-ceiling glass doors that open onto sun-soaked terraces and a lush, landscaped garden.