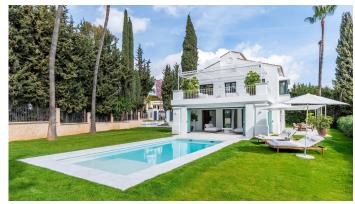

## R5018101

Nueva Andalucía

REF# R5018101 2.950.000 €

| BEDS | BATHS | BUILT  | PLOT    |
|------|-------|--------|---------|
| 4    | 4     | 330 m² | 1121 m² |

Welcome to an exquisite residence in the heart of Nueva Andalucia, where modern elegance blends effortlessly with Mediterranean charm. Perfectly positioned just five minutes from the renowned Puerto Banús, this beautifully reformed villa offers the ultimate combination of sophistication, comfort, and convenience. With breathtaking sea views, expansive outdoor areas, and luxurious interiors, the home is crafted for those seeking the finest in contemporary living.

The outdoor spaces are designed for both leisure and entertainment, with a private swimming pool, multiple lounge zones, and a covered terrace perfect for al fresco dining. The manicured garden offers a peaceful atmosphere with picturesque views of the surrounding hills and the Mediterranean Sea-ideal for morning