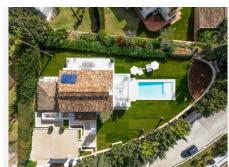

## R5018101

Nueva Andalucía

REF# R5018101 2.950.000 €

| BEDS | BATHS | BUILT  | PLOT    |
|------|-------|--------|---------|
| 4    | 4     | 330 m² | 1121 m² |

Welcome to an exquisite residence in the heart of Nueva Andalucia, where modern elegance blends effortlessly with Mediterranean charm. Perfectly positioned just five minutes from the renowned Puerto Banús, this beautifully reformed villa offers the ultimate combination of sophistication, comfort, and convenience. With breathtaking sea views, expansive outdoor areas, and luxurious interiors, the home is crafted for those seeking the finest in contemporary living.

The outdoor spaces are designed for both leisure and entertainment, with a private swimming pool, multiple lounge zones, and a covered terrace perfect for al fresco dining. The manicured garden offers a peaceful atmosphere with picturesque views of the surrounding hills and the Mediterranean Sea-ideal for morning

Situated in the prestigious area of Nueva Andalucia, the home is surrounded by top-tier golf courses, luxury shopping, and exceptional dining options. It's just moments from Marbella's famous beaches and the glamour of Puerto Banús, with its upscale boutiques, vibrant nightlife, and exclusive beach clubs. Proximity to leading international schools and excellent transport connections makes this villa ideal for both permanent living and high-end holiday escapes.