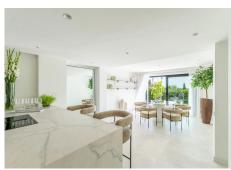

Upon entering, you're welcomed into a bright, open-plan layout that seamlessly connects indoor and outdoor spaces. To the left, a sleek, fully fitted kitchen and dining area provide an ideal setting for cooking and entertaining. To the right, a stylish lounge area invites relaxation, featuring elegant furnishings and floorto-ceiling glass doors that open onto sun-soaked terraces and a lush, landscaped garden.