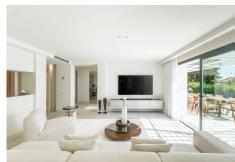

Upon entering, you're welcomed into a bright, open-plan layout that seamlessly connects indoor and outdoor spaces. To the left, a sleek, fully fitted kitchen and dining area provide an ideal setting for cooking and entertaining. To the right, a stylish lounge area invites relaxation, featuring elegant furnishings and floorto-ceiling glass doors that open onto sun-soaked terraces and a lush, landscaped garden.