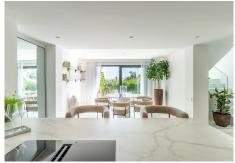

Upon entering, you're welcomed into a bright, open-plan layout that seamlessly connects indoor and outdoor spaces. To the left, a sleek, fully fitted kitchen and dining area provide an ideal setting for cooking and entertaining. To the right, a stylish lounge area invites relaxation, featuring elegant furnishings and floorto-ceiling glass doors that open onto sun-soaked terraces and a lush, landscaped garden.