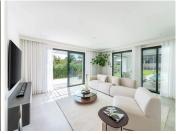

Upon entering, you're welcomed into a bright, open-plan layout that seamlessly connects indoor and outdoor spaces. To the left, a sleek, fully fitted kitchen and dining area provide an ideal setting for cooking and entertaining. To the right, a stylish lounge area invites relaxation, featuring elegant furnishings and floorto-ceiling glass doors that open onto sun-soaked terraces and a lush, landscaped garden.