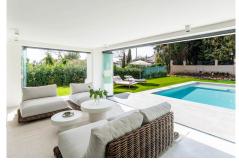

Upon entering, you're welcomed into a bright, open-plan layout that seamlessly connects indoor and outdoor spaces. To the left, a sleek, fully fitted kitchen and dining area provide an ideal setting for cooking and entertaining. To the right, a stylish lounge area invites relaxation, featuring elegant furnishings and floorto-ceiling glass doors that open onto sun-soaked terraces and a lush, landscaped garden.

The outdoor spaces are designed for both leisure and entertainment, with a private swimming pool, multiple lounge zones, and a covered terrace perfect for al fresco dining. The manicured garden offers a peaceful atmosphere with picturesque views of the surrounding hills and the Mediterranean Sea-ideal for morning