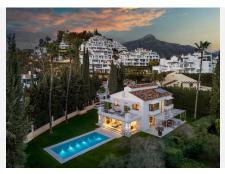

## R5018101

Nueva Andalucía

REF# R5018101 2.950.000 €

| BEDS | BATHS | BUILT  | PLOT    |
|------|-------|--------|---------|
| 4    | 4     | 330 m² | 1121 m² |

Welcome to an exquisite residence in the heart of Nueva Andalucia, where modern elegance blends effortlessly with Mediterranean charm. Perfectly positioned just five minutes from the renowned Puerto Banús, this beautifully reformed villa offers the ultimate combination of sophistication, comfort, and convenience. With breathtaking sea views, expansive outdoor areas, and luxurious interiors, the home is crafted for those seeking the finest in contemporary living.

The outdoor spaces are designed for both leisure and entertainment, with a private swimming pool, multiple lounge zones, and a covered terrace perfect for al fresco dining. The manicured garden offers a peaceful atmosphere with picturesque views of the surrounding hills and the Mediterranean Sea-ideal for morning