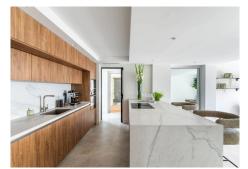

Upon entering, you're welcomed into a bright, open-plan layout that seamlessly connects indoor and outdoor spaces. To the left, a sleek, fully fitted kitchen and dining area provide an ideal setting for cooking and entertaining. To the right, a stylish lounge area invites relaxation, featuring elegant furnishings and floorto-ceiling glass doors that open onto sun-soaked terraces and a lush, landscaped garden.