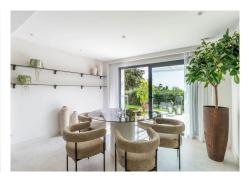

Upon entering, you're welcomed into a bright, open-plan layout that seamlessly connects indoor and outdoor spaces. To the left, a sleek, fully fitted kitchen and dining area provide an ideal setting for cooking and entertaining. To the right, a stylish lounge area invites relaxation, featuring elegant furnishings and floorto-ceiling glass doors that open onto sun-soaked terraces and a lush, landscaped garden.