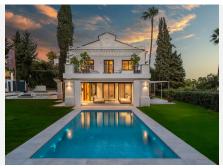

Upon entering, you're welcomed into a bright, open-plan layout that seamlessly connects indoor and outdoor spaces. To the left, a sleek, fully fitted kitchen and dining area provide an ideal setting for cooking and entertaining. To the right, a stylish lounge area invites relaxation, featuring elegant furnishings and floorto-ceiling glass doors that open onto sun-soaked terraces and a lush, landscaped garden.

The outdoor spaces are designed for both leisure and entertainment, with a private swimming pool, multiple lounge zones, and a covered terrace perfect for al fresco dining. The manicured garden offers a peaceful atmosphere with picturesque views of the surrounding hills and the Mediterranean Sea-ideal for morning