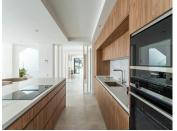

Upon entering, you're welcomed into a bright, open-plan layout that seamlessly connects indoor and outdoor spaces. To the left, a sleek, fully fitted kitchen and dining area provide an ideal setting for cooking and entertaining. To the right, a stylish lounge area invites relaxation, featuring elegant furnishings and floorto-ceiling glass doors that open onto sun-soaked terraces and a lush, landscaped garden.