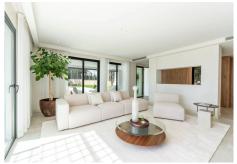

Upon entering, you're welcomed into a bright, open-plan layout that seamlessly connects indoor and outdoor spaces. To the left, a sleek, fully fitted kitchen and dining area provide an ideal setting for cooking and entertaining. To the right, a stylish lounge area invites relaxation, featuring elegant furnishings and floorto-ceiling glass doors that open onto sun-soaked terraces and a lush, landscaped garden.