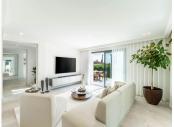

Upon entering, you're welcomed into a bright, open-plan layout that seamlessly connects indoor and outdoor spaces. To the left, a sleek, fully fitted kitchen and dining area provide an ideal setting for cooking and entertaining. To the right, a stylish lounge area invites relaxation, featuring elegant furnishings and floorto-ceiling glass doors that open onto sun-soaked terraces and a lush, landscaped garden.