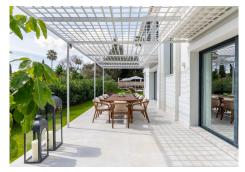

Upon entering, you're welcomed into a bright, open-plan layout that seamlessly connects indoor and outdoor spaces. To the left, a sleek, fully fitted kitchen and dining area provide an ideal setting for cooking and entertaining. To the right, a stylish lounge area invites relaxation, featuring elegant furnishings and floorto-ceiling glass doors that open onto sun-soaked terraces and a lush, landscaped garden.

The outdoor spaces are designed for both leisure and entertainment, with a private swimming pool, multiple lounge zones, and a covered terrace perfect for al fresco dining. The manicured garden offers a peaceful atmosphere with picturesque views of the surrounding hills and the Mediterranean Sea-ideal for morning