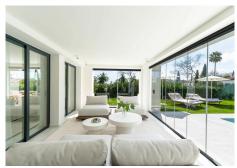

Upon entering, you're welcomed into a bright, open-plan layout that seamlessly connects indoor and outdoor spaces. To the left, a sleek, fully fitted kitchen and dining area provide an ideal setting for cooking and entertaining. To the right, a stylish lounge area invites relaxation, featuring elegant furnishings and floorto-ceiling glass doors that open onto sun-soaked terraces and a lush, landscaped garden.