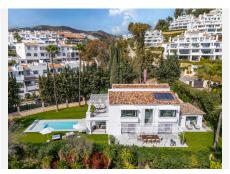

## R5018101

Nueva Andalucía

REF# R5018101 2.950.000 €

| BEDS | BATHS | BUILT  | PLOT    |
|------|-------|--------|---------|
| 4    | 4     | 330 m² | 1121 m² |

Welcome to an exquisite residence in the heart of Nueva Andalucia, where modern elegance blends effortlessly with Mediterranean charm. Perfectly positioned just five minutes from the renowned Puerto Banús, this beautifully reformed villa offers the ultimate combination of sophistication, comfort, and convenience. With breathtaking sea views, expansive outdoor areas, and luxurious interiors, the home is crafted for those seeking the finest in contemporary living.

The outdoor spaces are designed for both leisure and entertainment, with a private swimming pool, multiple lounge zones, and a covered terrace perfect for al fresco dining. The manicured garden offers a peaceful atmosphere with picturesque views of the surrounding hills and the Mediterranean Sea-ideal for morning

Situated in the prestigious area of Nueva Andalucia, the home is surrounded by top-tier golf courses, luxury shopping, and exceptional dining options. It's just moments from Marbella's famous beaches and the glamour of Puerto Banús, with its upscale boutiques, vibrant nightlife, and exclusive beach clubs. Proximity to leading international schools and excellent transport connections makes this villa ideal for both permanent living and high-end holiday escapes.