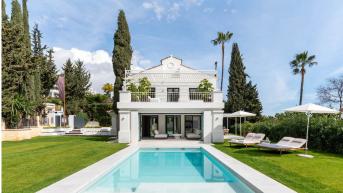

## R5018101

Nueva Andalucía

REF# R5018101 2.950.000 €

| BEDS | BATHS | BUILT  | PLOT    |
|------|-------|--------|---------|
| 4    | 4     | 330 m² | 1121 m² |

Welcome to an exquisite residence in the heart of Nueva Andalucia, where modern elegance blends effortlessly with Mediterranean charm. Perfectly positioned just five minutes from the renowned Puerto Banús, this beautifully reformed villa offers the ultimate combination of sophistication, comfort, and convenience. With breathtaking sea views, expansive outdoor areas, and luxurious interiors, the home is crafted for those seeking the finest in contemporary living.

The outdoor spaces are designed for both leisure and entertainment, with a private swimming pool, multiple lounge zones, and a covered terrace perfect for al fresco dining. The manicured garden offers a peaceful atmosphere with picturesque views of the surrounding hills and the Mediterranean Sea-ideal for morning