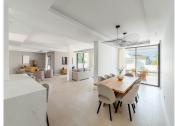

## R4739716

**PEI** Rosario

REF# R4739716 3.295.000 €

| BEDS | BATHS | BUILT  | PLOT   |
|------|-------|--------|--------|
| 5    | 5     | 359 m² | 571 m² |

Serving as a testament to charm and elegance, this fully renovated luxury villa offers an exceptional home for discerning owners. Positioned just steps away from one of Marbella's finest beaches, Casa Rosario promises a luxurious coastal experience with its modern amenities and breathtaking surroundings, and therefore poses as a delightful residential property for a family or a great rental home for those looking for an investment opportunity. Entrance Level Step inside Casa Rosario to discover a haven of comfort and style, with underfloor heating all throughout the villa adding to the numerous luxurious amenities. The entrance level features a spacious living area, kitchen, and dining room, all seamlessly connected for effortless living. Floor-to-ceiling glass doors flood the space with natural light and open onto a spacious terrace, where residents can enjoy al fresco dining or simply soak in the Mediterranean ambiance. On the terrace outside, the heated pool has been tastefully extended for year-round enjoyment. The rejuvenating jacuzzi, rainfall shower, and inviting dining area, with a fitted BBQ grill, complete the outdoor oasis, promising moments of bliss under the Spanish sun. The villa boasts five bedrooms, each with its own ensuite bathroom, two of which are found on this level. Upper Floor The highlight of Casa Rosario is undoubtedly the master bedroom, located on the upper floor. Offering stunning views of the Mediterranean Sea, this luxurious abode features a private balcony with sun loungers and an intimate coffee lounge,