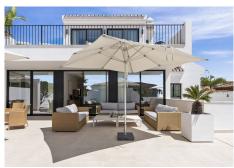

## R4739716

**PEI** Rosario

REF# R4739716 3.295.000 €

| BEDS | BATHS | BUILT  | PLOT   |
|------|-------|--------|--------|
| 5    | 5     | 359 m² | 571 m² |

Serving as a testament to charm and elegance, this fully renovated luxury villa offers an exceptional home for discerning owners. Positioned just steps away from one of Marbella's finest beaches, Casa Rosario promises a luxurious coastal experience with its modern amenities and breathtaking surroundings, and therefore poses as a delightful residential property for a family or a great rental home for those looking for an investment opportunity. Entrance Level Step inside Casa Rosario to discover a haven of comfort and style, with underfloor heating all throughout the villa adding to the numerous luxurious amenities. The entrance level features a spacious living area, kitchen, and dining room, all seamlessly connected for effortless living. Floor-to-ceiling glass doors flood the space with natural light and open onto a spacious terrace, where residents can enjoy al fresco dining or simply soak in the Mediterranean ambiance. On the terrace outside, the heated pool has been tastefully extended for year-round enjoyment. The rejuvenating jacuzzi, rainfall shower, and inviting dining area, with a fitted BBQ grill, complete the outdoor oasis, promising moments of bliss under the Spanish sun. The villa boasts five bedrooms, each with its own ensuite bathroom, two of which are found on this level. Upper Floor The highlight of Casa Rosario is undoubtedly the master bedroom, located on the upper floor. Offering stunning views of the Mediterranean Sea, this luxurious abode features a private balcony with sun loungers and an intimate coffee lounge,