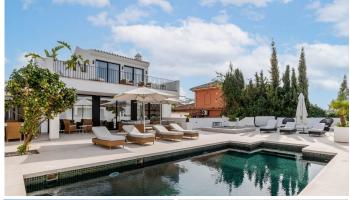

## R4739716

**PEI** Rosario

REF# R4739716 3.295.000 €

| BEDS | BATHS | BUILT  | PLOT   |
|------|-------|--------|--------|
| 5    | 5     | 359 m² | 571 m² |

Serving as a testament to charm and elegance, this fully renovated luxury villa offers an exceptional home for discerning owners. Positioned just steps away from one of Marbella's finest beaches, Casa Rosario promises a luxurious coastal experience with its modern amenities and breathtaking surroundings, and therefore poses as a delightful residential property for a family or a great rental home for those looking for an investment opportunity. Entrance Level Step inside Casa Rosario to discover a haven of comfort and style, with underfloor heating all throughout the villa adding to the numerous luxurious amenities. The entrance level features a spacious living area, kitchen, and dining room, all seamlessly connected for effortless living. Floor-to-ceiling glass doors flood the space with natural light and open onto a spacious terrace, where residents can enjoy al fresco dining or simply soak in the Mediterranean ambiance. On the terrace outside, the heated pool has been tastefully extended for year-round enjoyment. The rejuvenating jacuzzi, rainfall shower, and inviting dining area, with a fitted BBQ grill, complete the outdoor oasis, promising moments of bliss under the Spanish sun. The villa boasts five bedrooms, each with its own ensuite bathroom, two of which are found on this level. Upper Floor The highlight of Casa Rosario is undoubtedly the master bedroom, located on the upper floor. Offering stunning views of the Mediterranean Sea, this luxurious abode features a private balcony with sun loungers and an intimate coffee lounge,