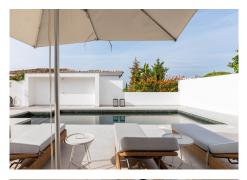

## R4739716

**PEI** Rosario

REF# R4739716 3.295.000 €

| BEDS | BATHS | BUILT  | PLOT   |
|------|-------|--------|--------|
| 5    | 5     | 359 m² | 571 m² |

Serving as a testament to charm and elegance, this fully renovated luxury villa offers an exceptional home for discerning owners. Positioned just steps away from one of Marbella's finest beaches, Casa Rosario promises a luxurious coastal experience with its modern amenities and breathtaking surroundings, and therefore poses as a delightful residential property for a family or a great rental home for those looking for an investment opportunity. Entrance Level Step inside Casa Rosario to discover a haven of comfort and style, with underfloor heating all throughout the villa adding to the numerous luxurious amenities. The entrance level features a spacious living area, kitchen, and dining room, all seamlessly connected for effortless living. Floor-to-ceiling glass doors flood the space with natural light and open onto a spacious terrace, where residents can enjoy al fresco dining or simply soak in the Mediterranean ambiance. On the terrace outside, the heated pool has been tastefully extended for year-round enjoyment. The rejuvenating jacuzzi, rainfall shower, and inviting dining area, with a fitted BBQ grill, complete the outdoor oasis, promising moments of bliss under the Spanish sun. The villa boasts five bedrooms, each with its own ensuite bathroom, two of which are found on this level. Upper Floor The highlight of Casa Rosario is undoubtedly the master bedroom, located on the upper floor. Offering stunning views of the Mediterranean Sea, this luxurious abode features a private balcony with sun loungers and an intimate coffee lounge,