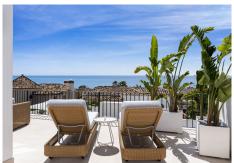

## R4739716

**PEI** Rosario

REF# R4739716 3.295.000 €

| BEDS | BATHS | BUILT  | PLOT   |
|------|-------|--------|--------|
| 5    | 5     | 359 m² | 571 m² |

Serving as a testament to charm and elegance, this fully renovated luxury villa offers an exceptional home for discerning owners. Positioned just steps away from one of Marbella's finest beaches, Casa Rosario promises a luxurious coastal experience with its modern amenities and breathtaking surroundings, and therefore poses as a delightful residential property for a family or a great rental home for those looking for an investment opportunity. Entrance Level Step inside Casa Rosario to discover a haven of comfort and style, with underfloor heating all throughout the villa adding to the numerous luxurious amenities. The entrance level features a spacious living area, kitchen, and dining room, all seamlessly connected for effortless living. Floor-to-ceiling glass doors flood the space with natural light and open onto a spacious terrace, where residents can enjoy al fresco dining or simply soak in the Mediterranean ambiance. On the terrace outside, the heated pool has been tastefully extended for year-round enjoyment. The rejuvenating jacuzzi, rainfall shower, and inviting dining area, with a fitted BBQ grill, complete the outdoor oasis, promising moments of bliss under the Spanish sun. The villa boasts five bedrooms, each with its own ensuite bathroom, two of which are found on this level. Upper Floor The highlight of Casa Rosario is undoubtedly the master bedroom, located on the upper floor. Offering stunning views of the Mediterranean Sea, this luxurious abode features a private balcony with sun loungers and an intimate coffee lounge,