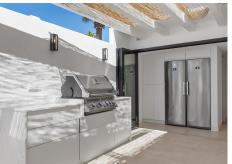

## R4739716

**PEI** Rosario

REF# R4739716 3.295.000 €

| BEDS | BATHS | BUILT  | PLOT   |
|------|-------|--------|--------|
| 5    | 5     | 359 m² | 571 m² |

Serving as a testament to charm and elegance, this fully renovated luxury villa offers an exceptional home for discerning owners. Positioned just steps away from one of Marbella's finest beaches, Casa Rosario promises a luxurious coastal experience with its modern amenities and breathtaking surroundings, and therefore poses as a delightful residential property for a family or a great rental home for those looking for an investment opportunity. Entrance Level Step inside Casa Rosario to discover a haven of comfort and style, with underfloor heating all throughout the villa adding to the numerous luxurious amenities. The entrance level features a spacious living area, kitchen, and dining room, all seamlessly connected for effortless living. Floor-to-ceiling glass doors flood the space with natural light and open onto a spacious terrace, where residents can enjoy al fresco dining or simply soak in the Mediterranean ambiance. On the terrace outside, the heated pool has been tastefully extended for year-round enjoyment. The rejuvenating jacuzzi, rainfall shower, and inviting dining area, with a fitted BBQ grill, complete the outdoor oasis, promising moments of bliss under the Spanish sun. The villa boasts five bedrooms, each with its own ensuite bathroom, two of which are found on this level. Upper Floor The highlight of Casa Rosario is undoubtedly the master bedroom, located on the upper floor. Offering stunning views of the Mediterranean Sea, this luxurious abode features a private balcony with sun loungers and an intimate coffee lounge,