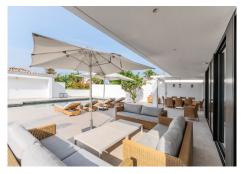

## R4739716

**PEI** Rosario

REF# R4739716 3.295.000 €

| BEDS | BATHS | BUILT  | PLOT   |
|------|-------|--------|--------|
| 5    | 5     | 359 m² | 571 m² |

Serving as a testament to charm and elegance, this fully renovated luxury villa offers an exceptional home for discerning owners. Positioned just steps away from one of Marbella's finest beaches, Casa Rosario promises a luxurious coastal experience with its modern amenities and breathtaking surroundings, and therefore poses as a delightful residential property for a family or a great rental home for those looking for an investment opportunity. Entrance Level Step inside Casa Rosario to discover a haven of comfort and style, with underfloor heating all throughout the villa adding to the numerous luxurious amenities. The entrance level features a spacious living area, kitchen, and dining room, all seamlessly connected for effortless living. Floor-to-ceiling glass doors flood the space with natural light and open onto a spacious terrace, where residents can enjoy al fresco dining or simply soak in the Mediterranean ambiance. On the terrace outside, the heated pool has been tastefully extended for year-round enjoyment. The rejuvenating jacuzzi, rainfall shower, and inviting dining area, with a fitted BBQ grill, complete the outdoor oasis, promising moments of bliss under the Spanish sun. The villa boasts five bedrooms, each with its own ensuite bathroom, two of which are found on this level. Upper Floor The highlight of Casa Rosario is undoubtedly the master bedroom, located on the upper floor. Offering stunning views of the Mediterranean Sea, this luxurious abode features a private balcony with sun loungers and an intimate coffee lounge,