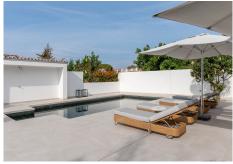

## R4739716

**PEI** Rosario

REF# R4739716 3.295.000 €

| BEDS | BATHS | BUILT  | PLOT   |
|------|-------|--------|--------|
| 5    | 5     | 359 m² | 571 m² |

Serving as a testament to charm and elegance, this fully renovated luxury villa offers an exceptional home for discerning owners. Positioned just steps away from one of Marbella's finest beaches, Casa Rosario promises a luxurious coastal experience with its modern amenities and breathtaking surroundings, and therefore poses as a delightful residential property for a family or a great rental home for those looking for an investment opportunity. Entrance Level Step inside Casa Rosario to discover a haven of comfort and style, with underfloor heating all throughout the villa adding to the numerous luxurious amenities. The entrance level features a spacious living area, kitchen, and dining room, all seamlessly connected for effortless living. Floor-to-ceiling glass doors flood the space with natural light and open onto a spacious terrace, where residents can enjoy al fresco dining or simply soak in the Mediterranean ambiance. On the terrace outside, the heated pool has been tastefully extended for year-round enjoyment. The rejuvenating jacuzzi, rainfall shower, and inviting dining area, with a fitted BBQ grill, complete the outdoor oasis, promising moments of bliss under the Spanish sun. The villa boasts five bedrooms, each with its own ensuite bathroom, two of which are found on this level. Upper Floor The highlight of Casa Rosario is undoubtedly the master bedroom, located on the upper floor. Offering stunning views of the Mediterranean Sea, this luxurious abode features a private balcony with sun loungers and an intimate coffee lounge,