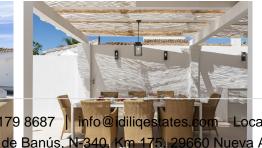

## R4739716

**PEI** Rosario

REF# R4739716 3.295.000 €

| BEDS | BATHS | BUILT  | PLOT   |
|------|-------|--------|--------|
| 5    | 5     | 359 m² | 571 m² |

Serving as a testament to charm and elegance, this fully renovated luxury villa offers an exceptional home for discerning owners. Positioned just steps away from one of Marbella's finest beaches, Casa Rosario promises a luxurious coastal experience with its modern amenities and breathtaking surroundings, and therefore poses as a delightful residential property for a family or a great rental home for those looking for an investment opportunity. Entrance Level Step inside Casa Rosario to discover a haven of comfort and style, with underfloor heating all throughout the villa adding to the numerous luxurious amenities. The entrance level features a spacious living area, kitchen, and dining room, all seamlessly connected for effortless living. Floor-to-ceiling glass doors flood the space with natural light and open onto a spacious terrace, where residents can enjoy al fresco dining or simply soak in the Mediterranean ambiance. On the terrace outside, the heated pool has been tastefully extended for year-round enjoyment. The rejuvenating jacuzzi, rainfall shower, and inviting dining area, with a fitted BBQ grill, complete the outdoor oasis, promising moments of bliss under the Spanish sun. The villa boasts five bedrooms, each with its own ensuite bathroom, two of which are found on this level. Upper Floor The highlight of Casa Rosario is undoubtedly the master bedroom, located on the upper floor. Offering stunning views of the Mediterranean Sea, this luxurious abode features a private balcony with sun loungers and an intimate coffee lounge,