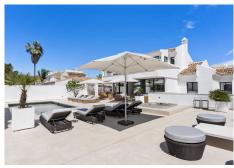

## R4739716

**PEI** Rosario

REF# R4739716 3.295.000 €

| BEDS | BATHS | BUILT  | PLOT   |
|------|-------|--------|--------|
| 5    | 5     | 359 m² | 571 m² |

Serving as a testament to charm and elegance, this fully renovated luxury villa offers an exceptional home for discerning owners. Positioned just steps away from one of Marbella's finest beaches, Casa Rosario promises a luxurious coastal experience with its modern amenities and breathtaking surroundings, and therefore poses as a delightful residential property for a family or a great rental home for those looking for an investment opportunity. Entrance Level Step inside Casa Rosario to discover a haven of comfort and style, with underfloor heating all throughout the villa adding to the numerous luxurious amenities. The entrance level features a spacious living area, kitchen, and dining room, all seamlessly connected for effortless living. Floor-to-ceiling glass doors flood the space with natural light and open onto a spacious terrace, where residents can enjoy al fresco dining or simply soak in the Mediterranean ambiance. On the terrace outside, the heated pool has been tastefully extended for year-round enjoyment. The rejuvenating jacuzzi, rainfall shower, and inviting dining area, with a fitted BBQ grill, complete the outdoor oasis, promising moments of bliss under the Spanish sun. The villa boasts five bedrooms, each with its own ensuite bathroom, two of which are found on this level. Upper Floor The highlight of Casa Rosario is undoubtedly the master bedroom, located on the upper floor. Offering stunning views of the Mediterranean Sea, this luxurious abode features a private balcony with sun loungers and an intimate coffee lounge,