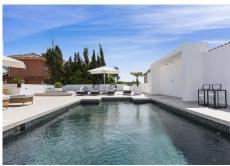

## R4739716

**PEI** Rosario

REF# R4739716 3.295.000 €

| BEDS | BATHS | BUILT  | PLOT   |
|------|-------|--------|--------|
| 5    | 5     | 359 m² | 571 m² |

Serving as a testament to charm and elegance, this fully renovated luxury villa offers an exceptional home for discerning owners. Positioned just steps away from one of Marbella's finest beaches, Casa Rosario promises a luxurious coastal experience with its modern amenities and breathtaking surroundings, and therefore poses as a delightful residential property for a family or a great rental home for those looking for an investment opportunity. Entrance Level Step inside Casa Rosario to discover a haven of comfort and style, with underfloor heating all throughout the villa adding to the numerous luxurious amenities. The entrance level features a spacious living area, kitchen, and dining room, all seamlessly connected for effortless living. Floor-to-ceiling glass doors flood the space with natural light and open onto a spacious terrace, where residents can enjoy al fresco dining or simply soak in the Mediterranean ambiance. On the terrace outside, the heated pool has been tastefully extended for year-round enjoyment. The rejuvenating jacuzzi, rainfall shower, and inviting dining area, with a fitted BBQ grill, complete the outdoor oasis, promising moments of bliss under the Spanish sun. The villa boasts five bedrooms, each with its own ensuite bathroom, two of which are found on this level. Upper Floor The highlight of Casa Rosario is undoubtedly the master bedroom, located on the upper floor. Offering stunning views of the Mediterranean Sea, this luxurious abode features a private balcony with sun loungers and an intimate coffee lounge,