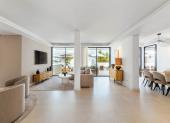

## R4739716

**PEI** Rosario

REF# R4739716 3.295.000 €

| BEDS | BATHS | BUILT  | PLOT   |
|------|-------|--------|--------|
| 5    | 5     | 359 m² | 571 m² |

Serving as a testament to charm and elegance, this fully renovated luxury villa offers an exceptional home for discerning owners. Positioned just steps away from one of Marbella's finest beaches, Casa Rosario promises a luxurious coastal experience with its modern amenities and breathtaking surroundings, and therefore poses as a delightful residential property for a family or a great rental home for those looking for an investment opportunity. Entrance Level Step inside Casa Rosario to discover a haven of comfort and style, with underfloor heating all throughout the villa adding to the numerous luxurious amenities. The entrance level features a spacious living area, kitchen, and dining room, all seamlessly connected for effortless living. Floor-to-ceiling glass doors flood the space with natural light and open onto a spacious terrace, where residents can enjoy al fresco dining or simply soak in the Mediterranean ambiance. On the terrace outside, the heated pool has been tastefully extended for year-round enjoyment. The rejuvenating jacuzzi, rainfall shower, and inviting dining area, with a fitted BBQ grill, complete the outdoor oasis, promising moments of bliss under the Spanish sun. The villa boasts five bedrooms, each with its own ensuite bathroom, two of which are found on this level. Upper Floor The highlight of Casa Rosario is undoubtedly the master bedroom, located on the upper floor. Offering stunning views of the Mediterranean Sea, this luxurious abode features a private balcony with sun loungers and an intimate coffee lounge,