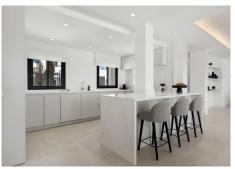

## R4739716

**PEI** Rosario

REF# R4739716 3.295.000 €

| BEDS | BATHS | BUILT  | PLOT   |
|------|-------|--------|--------|
| 5    | 5     | 359 m² | 571 m² |

Serving as a testament to charm and elegance, this fully renovated luxury villa offers an exceptional home for discerning owners. Positioned just steps away from one of Marbella's finest beaches, Casa Rosario promises a luxurious coastal experience with its modern amenities and breathtaking surroundings, and therefore poses as a delightful residential property for a family or a great rental home for those looking for an investment opportunity. Entrance Level Step inside Casa Rosario to discover a haven of comfort and style, with underfloor heating all throughout the villa adding to the numerous luxurious amenities. The entrance level features a spacious living area, kitchen, and dining room, all seamlessly connected for effortless living. Floor-to-ceiling glass doors flood the space with natural light and open onto a spacious terrace, where residents can enjoy al fresco dining or simply soak in the Mediterranean ambiance. On the terrace outside, the heated pool has been tastefully extended for year-round enjoyment. The rejuvenating jacuzzi, rainfall shower, and inviting dining area, with a fitted BBQ grill, complete the outdoor oasis, promising moments of bliss under the Spanish sun. The villa boasts five bedrooms, each with its own ensuite bathroom, two of which are found on this level. Upper Floor The highlight of Casa Rosario is undoubtedly the master bedroom, located on the upper floor. Offering stunning views of the Mediterranean Sea, this luxurious abode features a private balcony with sun loungers and an intimate coffee lounge,