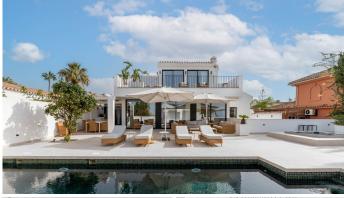

## R4739716

**PEI** Rosario

REF# R4739716 3.295.000 €

| BEDS | BATHS | BUILT  | PLOT   |
|------|-------|--------|--------|
| 5    | 5     | 359 m² | 571 m² |

Serving as a testament to charm and elegance, this fully renovated luxury villa offers an exceptional home for discerning owners. Positioned just steps away from one of Marbella's finest beaches, Casa Rosario promises a luxurious coastal experience with its modern amenities and breathtaking surroundings, and therefore poses as a delightful residential property for a family or a great rental home for those looking for an investment opportunity. Entrance Level Step inside Casa Rosario to discover a haven of comfort and style, with underfloor heating all throughout the villa adding to the numerous luxurious amenities. The entrance level features a spacious living area, kitchen, and dining room, all seamlessly connected for effortless living. Floor-to-ceiling glass doors flood the space with natural light and open onto a spacious terrace, where residents can enjoy al fresco dining or simply soak in the Mediterranean ambiance. On the terrace outside, the heated pool has been tastefully extended for year-round enjoyment. The rejuvenating jacuzzi, rainfall shower, and inviting dining area, with a fitted BBQ grill, complete the outdoor oasis, promising moments of bliss under the Spanish sun. The villa boasts five bedrooms, each with its own ensuite bathroom, two of which are found on this level. Upper Floor The highlight of Casa Rosario is undoubtedly the master bedroom, located on the upper floor. Offering stunning views of the Mediterranean Sea, this luxurious abode features a private balcony with sun loungers and an intimate coffee lounge,