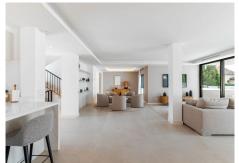

## R4739716

**PEI** Rosario

REF# R4739716 3.295.000 €

| BEDS | BATHS | BUILT  | PLOT   |
|------|-------|--------|--------|
| 5    | 5     | 359 m² | 571 m² |

Serving as a testament to charm and elegance, this fully renovated luxury villa offers an exceptional home for discerning owners. Positioned just steps away from one of Marbella's finest beaches, Casa Rosario promises a luxurious coastal experience with its modern amenities and breathtaking surroundings, and therefore poses as a delightful residential property for a family or a great rental home for those looking for an investment opportunity. Entrance Level Step inside Casa Rosario to discover a haven of comfort and style, with underfloor heating all throughout the villa adding to the numerous luxurious amenities. The entrance level features a spacious living area, kitchen, and dining room, all seamlessly connected for effortless living. Floor-to-ceiling glass doors flood the space with natural light and open onto a spacious terrace, where residents can enjoy al fresco dining or simply soak in the Mediterranean ambiance. On the terrace outside, the heated pool has been tastefully extended for year-round enjoyment. The rejuvenating jacuzzi, rainfall shower, and inviting dining area, with a fitted BBQ grill, complete the outdoor oasis, promising moments of bliss under the Spanish sun. The villa boasts five bedrooms, each with its own ensuite bathroom, two of which are found on this level. Upper Floor The highlight of Casa Rosario is undoubtedly the master bedroom, located on the upper floor. Offering stunning views of the Mediterranean Sea, this luxurious abode features a private balcony with sun loungers and an intimate coffee lounge,