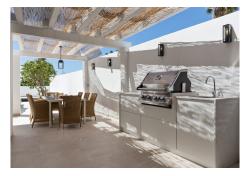

## R4739716

**PEI** Rosario

REF# R4739716 3.295.000 €

| BEDS | BATHS | BUILT  | PLOT   |
|------|-------|--------|--------|
| 5    | 5     | 359 m² | 571 m² |

Serving as a testament to charm and elegance, this fully renovated luxury villa offers an exceptional home for discerning owners. Positioned just steps away from one of Marbella's finest beaches, Casa Rosario promises a luxurious coastal experience with its modern amenities and breathtaking surroundings, and therefore poses as a delightful residential property for a family or a great rental home for those looking for an investment opportunity. Entrance Level Step inside Casa Rosario to discover a haven of comfort and style, with underfloor heating all throughout the villa adding to the numerous luxurious amenities. The entrance level features a spacious living area, kitchen, and dining room, all seamlessly connected for effortless living. Floor-to-ceiling glass doors flood the space with natural light and open onto a spacious terrace, where residents can enjoy al fresco dining or simply soak in the Mediterranean ambiance. On the terrace outside, the heated pool has been tastefully extended for year-round enjoyment. The rejuvenating jacuzzi, rainfall shower, and inviting dining area, with a fitted BBQ grill, complete the outdoor oasis, promising moments of bliss under the Spanish sun. The villa boasts five bedrooms, each with its own ensuite bathroom, two of which are found on this level. Upper Floor The highlight of Casa Rosario is undoubtedly the master bedroom, located on the upper floor. Offering stunning views of the Mediterranean Sea, this luxurious abode features a private balcony with sun loungers and an intimate coffee lounge,