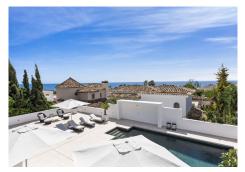

## R4739716

**PEI** Rosario

REF# R4739716 3.295.000 €

| BEDS | BATHS | BUILT  | PLOT   |
|------|-------|--------|--------|
| 5    | 5     | 359 m² | 571 m² |

Serving as a testament to charm and elegance, this fully renovated luxury villa offers an exceptional home for discerning owners. Positioned just steps away from one of Marbella's finest beaches, Casa Rosario promises a luxurious coastal experience with its modern amenities and breathtaking surroundings, and therefore poses as a delightful residential property for a family or a great rental home for those looking for an investment opportunity. Entrance Level Step inside Casa Rosario to discover a haven of comfort and style, with underfloor heating all throughout the villa adding to the numerous luxurious amenities. The entrance level features a spacious living area, kitchen, and dining room, all seamlessly connected for effortless living. Floor-to-ceiling glass doors flood the space with natural light and open onto a spacious terrace, where residents can enjoy al fresco dining or simply soak in the Mediterranean ambiance. On the terrace outside, the heated pool has been tastefully extended for year-round enjoyment. The rejuvenating jacuzzi, rainfall shower, and inviting dining area, with a fitted BBQ grill, complete the outdoor oasis, promising moments of bliss under the Spanish sun. The villa boasts five bedrooms, each with its own ensuite bathroom, two of which are found on this level. Upper Floor The highlight of Casa Rosario is undoubtedly the master bedroom, located on the upper floor. Offering stunning views of the Mediterranean Sea, this luxurious abode features a private balcony with sun loungers and an intimate coffee lounge,