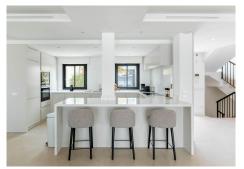

## R4739716

**PEI** Rosario

REF# R4739716 3.295.000 €

| BEDS | BATHS | BUILT  | PLOT   |
|------|-------|--------|--------|
| 5    | 5     | 359 m² | 571 m² |

Serving as a testament to charm and elegance, this fully renovated luxury villa offers an exceptional home for discerning owners. Positioned just steps away from one of Marbella's finest beaches, Casa Rosario promises a luxurious coastal experience with its modern amenities and breathtaking surroundings, and therefore poses as a delightful residential property for a family or a great rental home for those looking for an investment opportunity. Entrance Level Step inside Casa Rosario to discover a haven of comfort and style, with underfloor heating all throughout the villa adding to the numerous luxurious amenities. The entrance level features a spacious living area, kitchen, and dining room, all seamlessly connected for effortless living. Floor-to-ceiling glass doors flood the space with natural light and open onto a spacious terrace, where residents can enjoy al fresco dining or simply soak in the Mediterranean ambiance. On the terrace outside, the heated pool has been tastefully extended for year-round enjoyment. The rejuvenating jacuzzi, rainfall shower, and inviting dining area, with a fitted BBQ grill, complete the outdoor oasis, promising moments of bliss under the Spanish sun. The villa boasts five bedrooms, each with its own ensuite bathroom, two of which are found on this level. Upper Floor The highlight of Casa Rosario is undoubtedly the master bedroom, located on the upper floor. Offering stunning views of the Mediterranean Sea, this luxurious abode features a private balcony with sun loungers and an intimate coffee lounge,