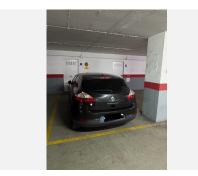

## R4920223

Benalmadena Costa

REF# R4920223 214.900 €

| BEDS | BATHS | BUILT | TERRACE |
|------|-------|-------|---------|
| 1    | 1     | 39 m² | 5 m²    |

Apartment located in Benalmadena Costa just 200 meters from the beach !! With 40 m2 built. Furnished and equipped. Ready to move into, Very good qualities: central A-C, security door, marble floors, open-plan kitchen, Climalit windows and mosquito nets and bars, fully furnished and equipped with good quality appliances. It consists of 1 bedroom (double bed with canapé), ceiling fan with remote control (installed this summer), large built-in wardrobe, chest of drawers and 27 " TV. Living room, with reclining and folding sofa (10 year warranty), purchased last year, ceiling fan and 42 " 4k TV. 1 bathroom. Open-plan kitchen, fully equipped and furnished. Electric water heater under warranty. Installed last year. Air conditioning and central heating by duct machine. Very large terrace with awning. Garage space (very large. Fits a large car.), and storage room with shelves, included in the price. Building with two elevators. and another with direct access to the pool. 200 meters from the beach. Gated community with video intercom, 2 swimming pools and green areas. OPPORTUNITY!! Call us to visit it We inform you that our agency fees are already included in the sale price, so you do not have to pay any type of expense for management or real estate advice. And that in compliance with the Decree of the Junta de Andalucía 218-2005 of October 11, it is reported that the notary, registry, ITP and other expenses inherent to the sale are not included in the price. The information provided is indicative, is not binding and has no contractual value. The offer is subject to