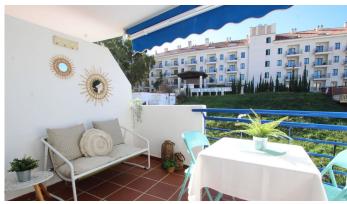

## R4920223

Benalmadena Costa

REF# R4920223 214.900 €

| BEDS | BATHS | BUILT | TERRACE |
|------|-------|-------|---------|
| 1    | 1     | 39 m² | 5 m²    |

Apartment located in Benalmadena Costa just 200 meters from the beach !! With 40 m2 built. Furnished and equipped. Ready to move into, Very good qualities: central A-C, security door, marble floors, open-plan kitchen, Climalit windows and mosquito nets and bars, fully furnished and equipped with good quality appliances. It consists of 1 bedroom (double bed with canapé), ceiling fan with remote control (installed this summer), large built-in wardrobe, chest of drawers and 27 " TV. Living room, with reclining and folding sofa (10 year warranty), purchased last year, ceiling fan and 42 " 4k TV. 1 bathroom. Open-plan kitchen, fully equipped and furnished. Electric water heater under warranty. Installed last year. Air conditioning and central heating by duct machine. Very large terrace with awning. Garage space (very large. Fits a large car.), and storage room with shelves, included in the price. Building with two elevators. and another with direct access to the pool. 200 meters from the beach. Gated community with video intercom, 2 swimming pools and green areas. OPPORTUNITY!! Call us to visit it We inform you that our agency fees are already included in the sale price, so you do not have to pay any type of expense for management or real estate advice. And that in compliance with the Decree of the Junta de Andalucía 218-2005 of October 11, it is reported that the notary, registry, ITP and other expenses inherent to the sale are not included in the price. The information provided is indicative, is not binding and has no contractual value. The offer is subject to