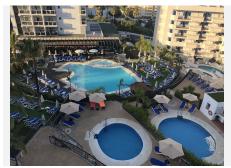

## R4920223

Benalmadena Costa

REF# R4920223 214.900 €

| BEDS | BATHS | BUILT | TERRACE |
|------|-------|-------|---------|
| 1    | 1     | 39 m² | 5 m²    |

Apartment located in Benalmadena Costa just 200 meters from the beach !! With 40 m2 built. Furnished and equipped. Ready to move into, Very good qualities: central A-C, security door, marble floors, open-plan kitchen, Climalit windows and mosquito nets and bars, fully furnished and equipped with good quality appliances. It consists of 1 bedroom (double bed with canapé), ceiling fan with remote control (installed this summer), large built-in wardrobe, chest of drawers and 27 " TV. Living room, with reclining and folding sofa (10 year warranty), purchased last year, ceiling fan and 42 " 4k TV. 1 bathroom. Open-plan kitchen, fully equipped and furnished. Electric water heater under warranty. Installed last year. Air conditioning and central heating by duct machine. Very large terrace with awning. Garage space (very large. Fits a large car.), and storage room with shelves, included in the price. Building with two elevators. and another with direct access to the pool. 200 meters from the beach. Gated community with video intercom, 2 swimming pools and green areas. OPPORTUNITY!! Call us to visit it We inform you that our agency fees are already included in the sale price, so you do not have to pay any type of expense for management or real estate advice. And that in compliance with the Decree of the Junta de Andalucía 218-2005 of October 11, it is reported that the notary, registry, ITP and other expenses inherent to the sale are not included in the price. The information provided is indicative, is not binding and has no contractual value. The offer is subject to