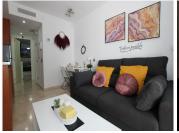

## R4920223

Benalmadena Costa

REF# R4920223 214.900 €

| BEDS | BATHS | BUILT | TERRACE |
|------|-------|-------|---------|
| 1    | 1     | 39 m² | 5 m²    |

Apartment located in Benalmadena Costa just 200 meters from the beach !! With 40 m2 built. Furnished and equipped. Ready to move into, Very good qualities: central A-C, security door, marble floors, open-plan kitchen, Climalit windows and mosquito nets and bars, fully furnished and equipped with good quality appliances. It consists of 1 bedroom (double bed with canapé), ceiling fan with remote control (installed this summer), large built-in wardrobe, chest of drawers and 27 " TV. Living room, with reclining and folding sofa (10 year warranty), purchased last year, ceiling fan and 42 " 4k TV. 1 bathroom. Open-plan kitchen, fully equipped and furnished. Electric water heater under warranty. Installed last year. Air conditioning and central heating by duct machine. Very large terrace with awning. Garage space (very large. Fits a large car.), and storage room with shelves, included in the price. Building with two elevators. and another with direct access to the pool. 200 meters from the beach. Gated community with video intercom, 2 swimming pools and green areas. OPPORTUNITY!! Call us to visit it We inform you that our agency fees are already included in the sale price, so you do not have to pay any type of expense for management or real estate advice. And that in compliance with the Decree of the Junta de Andalucía 218-2005 of October 11, it is reported that the notary, registry, ITP and other expenses inherent to the sale are not included in the price. The information provided is indicative, is not binding and has no contractual value. The offer is subject to