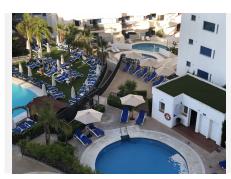

## R4920223

Benalmadena Costa

REF# R4920223 214.900 €

| BEDS | BATHS | BUILT | TERRACE |
|------|-------|-------|---------|
| 1    | 1     | 39 m² | 5 m²    |

Apartment located in Benalmadena Costa just 200 meters from the beach !! With 40 m2 built. Furnished and equipped. Ready to move into, Very good qualities: central A-C, security door, marble floors, open-plan kitchen, Climalit windows and mosquito nets and bars, fully furnished and equipped with good quality appliances. It consists of 1 bedroom (double bed with canapé), ceiling fan with remote control (installed this summer), large built-in wardrobe, chest of drawers and 27 " TV. Living room, with reclining and folding sofa (10 year warranty), purchased last year, ceiling fan and 42 " 4k TV. 1 bathroom. Open-plan kitchen, fully equipped and furnished. Electric water heater under warranty. Installed last year. Air conditioning and central heating by duct machine. Very large terrace with awning. Garage space (very large. Fits a large car.), and storage room with shelves, included in the price. Building with two elevators. and another with direct access to the pool. 200 meters from the beach. Gated community with video intercom, 2 swimming pools and green areas. OPPORTUNITY!! Call us to visit it We inform you that our agency fees are already included in the sale price, so you do not have to pay any type of expense for management or real estate advice. And that in compliance with the Decree of the Junta de Andalucía 218-2005 of October 11, it is reported that the notary, registry, ITP and other expenses inherent to the sale are not included in the price. The information provided is indicative, is not binding and has no contractual value. The offer is subject to