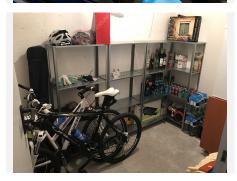

## R4920223

Benalmadena Costa

REF# R4920223 214.900 €

| BEDS | BATHS | BUILT | TERRACE |
|------|-------|-------|---------|
| 1    | 1     | 39 m² | 5 m²    |

Apartment located in Benalmadena Costa just 200 meters from the beach !! With 40 m2 built. Furnished and equipped. Ready to move into, Very good qualities: central A-C, security door, marble floors, open-plan kitchen, Climalit windows and mosquito nets and bars, fully furnished and equipped with good quality appliances. It consists of 1 bedroom (double bed with canapé), ceiling fan with remote control (installed this summer), large built-in wardrobe, chest of drawers and 27 " TV. Living room, with reclining and folding sofa (10 year warranty), purchased last year, ceiling fan and 42 " 4k TV. 1 bathroom. Open-plan kitchen, fully equipped and furnished. Electric water heater under warranty. Installed last year. Air conditioning and central heating by duct machine. Very large terrace with awning. Garage space (very large. Fits a large car.), and storage room with shelves, included in the price. Building with two elevators. and another with direct access to the pool. 200 meters from the beach. Gated community with video intercom, 2 swimming pools and green areas. OPPORTUNITY!! Call us to visit it We inform you that our agency fees are already included in the sale price, so you do not have to pay any type of expense for management or real estate advice. And that in compliance with the Decree of the Junta de Andalucía 218-2005 of October 11, it is reported that the notary, registry, ITP and other expenses inherent to the sale are not included in the price. The information provided is indicative, is not binding and has no contractual value. The offer is subject to