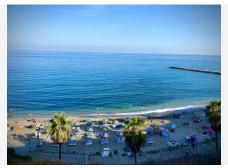

## R4920223

Benalmadena Costa

REF# R4920223 214.900 €

| BEDS | BATHS | BUILT | TERRACE |
|------|-------|-------|---------|
| 1    | 1     | 39 m² | 5 m²    |

Apartment located in Benalmadena Costa just 200 meters from the beach !! With 40 m2 built. Furnished and equipped. Ready to move into, Very good qualities: central A-C, security door, marble floors, open-plan kitchen, Climalit windows and mosquito nets and bars, fully furnished and equipped with good quality appliances. It consists of 1 bedroom (double bed with canapé), ceiling fan with remote control (installed this summer), large built-in wardrobe, chest of drawers and 27 " TV. Living room, with reclining and folding sofa (10 year warranty), purchased last year, ceiling fan and 42 " 4k TV. 1 bathroom. Open-plan kitchen, fully equipped and furnished. Electric water heater under warranty. Installed last year. Air conditioning and central heating by duct machine. Very large terrace with awning. Garage space (very large. Fits a large car.), and storage room with shelves, included in the price. Building with two elevators. and another with direct access to the pool. 200 meters from the beach. Gated community with video intercom, 2 swimming pools and green areas. OPPORTUNITY!! Call us to visit it We inform you that our agency fees are already included in the sale price, so you do not have to pay any type of expense for management or real estate advice. And that in compliance with the Decree of the Junta de Andalucía 218-2005 of October 11, it is reported that the notary, registry, ITP and other expenses inherent to the sale are not included in the price. The information provided is indicative, is not binding and has no contractual value. The offer is subject to