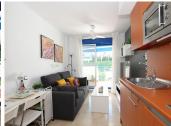

## R4920223

Benalmadena Costa

REF# R4920223 214.900 €

| BEDS | BATHS | BUILT | TERRACE |
|------|-------|-------|---------|
| 1    | 1     | 39 m² | 5 m²    |

Apartment located in Benalmadena Costa just 200 meters from the beach !! With 40 m2 built. Furnished and equipped. Ready to move into, Very good qualities: central A-C, security door, marble floors, open-plan kitchen, Climalit windows and mosquito nets and bars, fully furnished and equipped with good quality appliances. It consists of 1 bedroom (double bed with canapé), ceiling fan with remote control (installed this summer), large built-in wardrobe, chest of drawers and 27 " TV. Living room, with reclining and folding sofa (10 year warranty), purchased last year, ceiling fan and 42 " 4k TV. 1 bathroom. Open-plan kitchen, fully equipped and furnished. Electric water heater under warranty. Installed last year. Air conditioning and central heating by duct machine. Very large terrace with awning. Garage space (very large. Fits a large car.), and storage room with shelves, included in the price. Building with two elevators. and another with direct access to the pool. 200 meters from the beach. Gated community with video intercom, 2 swimming pools and green areas. OPPORTUNITY!! Call us to visit it We inform you that our agency fees are already included in the sale price, so you do not have to pay any type of expense for management or real estate advice. And that in compliance with the Decree of the Junta de Andalucía 218-2005 of October 11, it is reported that the notary, registry, ITP and other expenses inherent to the sale are not included in the price. The information provided is indicative, is not binding and has no contractual value. The offer is subject to