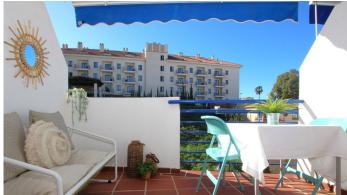

## R4920223

Benalmadena Costa

REF# R4920223 214.900 €

| BEDS | BATHS | BUILT | TERRACE |
|------|-------|-------|---------|
| 1    | 1     | 39 m² | 5 m²    |

Apartment located in Benalmadena Costa just 200 meters from the beach !! With 40 m2 built. Furnished and equipped. Ready to move into, Very good qualities: central A-C, security door, marble floors, open-plan kitchen, Climalit windows and mosquito nets and bars, fully furnished and equipped with good quality appliances. It consists of 1 bedroom (double bed with canapé), ceiling fan with remote control (installed this summer), large built-in wardrobe, chest of drawers and 27 " TV. Living room, with reclining and folding sofa (10 year warranty), purchased last year, ceiling fan and 42 " 4k TV. 1 bathroom. Open-plan kitchen, fully equipped and furnished. Electric water heater under warranty. Installed last year. Air conditioning and central heating by duct machine. Very large terrace with awning. Garage space (very large. Fits a large car.), and storage room with shelves, included in the price. Building with two elevators. and another with direct access to the pool. 200 meters from the beach. Gated community with video intercom, 2 swimming pools and green areas. OPPORTUNITY!! Call us to visit it We inform you that our agency fees are already included in the sale price, so you do not have to pay any type of expense for management or real estate advice. And that in compliance with the Decree of the Junta de Andalucía 218-2005 of October 11, it is reported that the notary, registry, ITP and other expenses inherent to the sale are not included in the price. The information provided is indicative, is not binding and has no contractual value. The offer is subject to