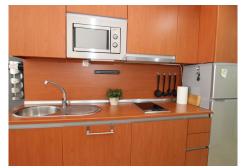

## R4920223

Benalmadena Costa

REF# R4920223 214.900 €

| BEDS | BATHS | BUILT | TERRACE |
|------|-------|-------|---------|
| 1    | 1     | 39 m² | 5 m²    |

Apartment located in Benalmadena Costa just 200 meters from the beach !! With 40 m2 built. Furnished and equipped. Ready to move into, Very good qualities: central A-C, security door, marble floors, open-plan kitchen, Climalit windows and mosquito nets and bars, fully furnished and equipped with good quality appliances. It consists of 1 bedroom (double bed with canapé), ceiling fan with remote control (installed this summer), large built-in wardrobe, chest of drawers and 27 " TV. Living room, with reclining and folding sofa (10 year warranty), purchased last year, ceiling fan and 42 " 4k TV. 1 bathroom. Open-plan kitchen, fully equipped and furnished. Electric water heater under warranty. Installed last year. Air conditioning and central heating by duct machine. Very large terrace with awning. Garage space (very large. Fits a large car.), and storage room with shelves, included in the price. Building with two elevators. and another with direct access to the pool. 200 meters from the beach. Gated community with video intercom, 2 swimming pools and green areas. OPPORTUNITY!! Call us to visit it We inform you that our agency fees are already included in the sale price, so you do not have to pay any type of expense for management or real estate advice. And that in compliance with the Decree of the Junta de Andalucía 218-2005 of October 11, it is reported that the notary, registry, ITP and other expenses inherent to the sale are not included in the price. The information provided is indicative, is not binding and has no contractual value. The offer is subject to