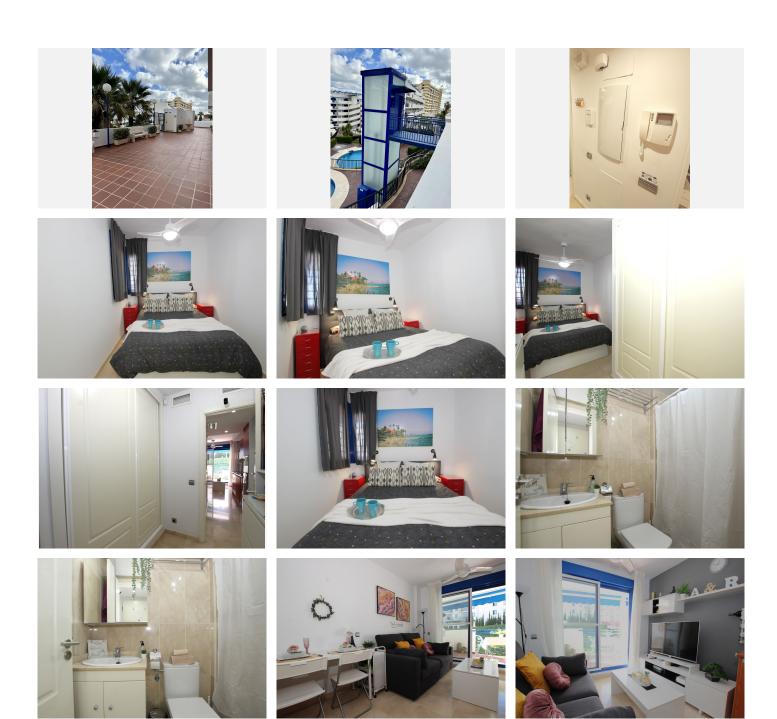

## R4920223

Benalmadena Costa

REF# R4920223 214.900 €

| BEDS | BATHS | BUILT | TERRACE |
|------|-------|-------|---------|
| 1    | 1     | 39 m² | 5 m²    |

Apartment located in Benalmadena Costa just 200 meters from the beach !! With 40 m2 built. Furnished and equipped. Ready to move into, Very good qualities: central A-C, security door, marble floors, open-plan kitchen, Climalit windows and mosquito nets and bars, fully furnished and equipped with good quality appliances. It consists of 1 bedroom (double bed with canapé), ceiling fan with remote control (installed this summer), large built-in wardrobe, chest of drawers and 27 " TV. Living room, with reclining and folding sofa (10 year warranty), purchased last year, ceiling fan and 42 " 4k TV. 1 bathroom. Open-plan kitchen, fully equipped and furnished. Electric water heater under warranty. Installed last year. Air conditioning and central heating by duct machine. Very large terrace with awning. Garage space (very large. Fits a large car.), and storage room with shelves, included in the price. Building with two elevators. and another with direct access to the pool. 200 meters from the beach. Gated community with video intercom, 2 swimming pools and green areas. OPPORTUNITY!! Call us to visit it We inform you that our agency fees are already included in the sale price, so you do not have to pay any type of expense for management or real estate advice. And that in compliance with the Decree of the Junta de Andalucía 218-2005 of October 11, it is reported that the notary, registry, ITP and other expenses inherent to the sale are not included in the price. The information provided is indicative, is not binding and has no contractual value. The offer is subject to