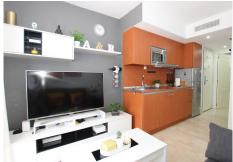

## R4920223

Benalmadena Costa

REF# R4920223 214.900 €

| BEDS | BATHS | BUILT | TERRACE |
|------|-------|-------|---------|
| 1    | 1     | 39 m² | 5 m²    |

Apartment located in Benalmadena Costa just 200 meters from the beach !! With 40 m2 built. Furnished and equipped. Ready to move into, Very good qualities: central A-C, security door, marble floors, open-plan kitchen, Climalit windows and mosquito nets and bars, fully furnished and equipped with good quality appliances. It consists of 1 bedroom (double bed with canapé), ceiling fan with remote control (installed this summer), large built-in wardrobe, chest of drawers and 27 " TV. Living room, with reclining and folding sofa (10 year warranty), purchased last year, ceiling fan and 42 " 4k TV. 1 bathroom. Open-plan kitchen, fully equipped and furnished. Electric water heater under warranty. Installed last year. Air conditioning and central heating by duct machine. Very large terrace with awning. Garage space (very large. Fits a large car.), and storage room with shelves, included in the price. Building with two elevators. and another with direct access to the pool. 200 meters from the beach. Gated community with video intercom, 2 swimming pools and green areas. OPPORTUNITY!! Call us to visit it We inform you that our agency fees are already included in the sale price, so you do not have to pay any type of expense for management or real estate advice. And that in compliance with the Decree of the Junta de Andalucía 218-2005 of October 11, it is reported that the notary, registry, ITP and other expenses inherent to the sale are not included in the price. The information provided is indicative, is not binding and has no contractual value. The offer is subject to