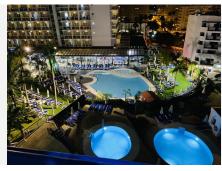

## R4920223

Benalmadena Costa

REF# R4920223 214.900 €

| BEDS | BATHS | BUILT | TERRACE |
|------|-------|-------|---------|
| 1    | 1     | 39 m² | 5 m²    |

Apartment located in Benalmadena Costa just 200 meters from the beach !! With 40 m2 built. Furnished and equipped. Ready to move into, Very good qualities: central A-C, security door, marble floors, open-plan kitchen, Climalit windows and mosquito nets and bars, fully furnished and equipped with good quality appliances. It consists of 1 bedroom (double bed with canapé), ceiling fan with remote control (installed this summer), large built-in wardrobe, chest of drawers and 27 " TV. Living room, with reclining and folding sofa (10 year warranty), purchased last year, ceiling fan and 42 " 4k TV. 1 bathroom. Open-plan kitchen, fully equipped and furnished. Electric water heater under warranty. Installed last year. Air conditioning and central heating by duct machine. Very large terrace with awning. Garage space (very large. Fits a large car.), and storage room with shelves, included in the price. Building with two elevators. and another with direct access to the pool. 200 meters from the beach. Gated community with video intercom, 2 swimming pools and green areas. OPPORTUNITY!! Call us to visit it We inform you that our agency fees are already included in the sale price, so you do not have to pay any type of expense for management or real estate advice. And that in compliance with the Decree of the Junta de Andalucía 218-2005 of October 11, it is reported that the notary, registry, ITP and other expenses inherent to the sale are not included in the price. The information provided is indicative, is not binding and has no contractual value. The offer is subject to