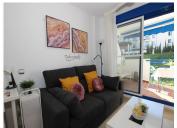

## R4920223

Benalmadena Costa

REF# R4920223 214.900 €

| BEDS | BATHS | BUILT | TERRACE |
|------|-------|-------|---------|
| 1    | 1     | 39 m² | 5 m²    |

Apartment located in Benalmadena Costa just 200 meters from the beach !! With 40 m2 built. Furnished and equipped. Ready to move into, Very good qualities: central A-C, security door, marble floors, open-plan kitchen, Climalit windows and mosquito nets and bars, fully furnished and equipped with good quality appliances. It consists of 1 bedroom (double bed with canapé), ceiling fan with remote control (installed this summer), large built-in wardrobe, chest of drawers and 27 " TV. Living room, with reclining and folding sofa (10 year warranty), purchased last year, ceiling fan and 42 " 4k TV. 1 bathroom. Open-plan kitchen, fully equipped and furnished. Electric water heater under warranty. Installed last year. Air conditioning and central heating by duct machine. Very large terrace with awning. Garage space (very large. Fits a large car.), and storage room with shelves, included in the price. Building with two elevators. and another with direct access to the pool. 200 meters from the beach. Gated community with video intercom, 2 swimming pools and green areas. OPPORTUNITY!! Call us to visit it We inform you that our agency fees are already included in the sale price, so you do not have to pay any type of expense for management or real estate advice. And that in compliance with the Decree of the Junta de Andalucía 218-2005 of October 11, it is reported that the notary, registry, ITP and other expenses inherent to the sale are not included in the price. The information provided is indicative, is not binding and has no contractual value. The offer is subject to