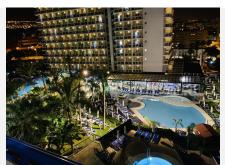

## R4920223

Benalmadena Costa

REF# R4920223 214.900 €

| BEDS | BATHS | BUILT | TERRACE |
|------|-------|-------|---------|
| 1    | 1     | 39 m² | 5 m²    |

Apartment located in Benalmadena Costa just 200 meters from the beach !! With 40 m2 built. Furnished and equipped. Ready to move into, Very good qualities: central A-C, security door, marble floors, open-plan kitchen, Climalit windows and mosquito nets and bars, fully furnished and equipped with good quality appliances. It consists of 1 bedroom (double bed with canapé), ceiling fan with remote control (installed this summer), large built-in wardrobe, chest of drawers and 27 " TV. Living room, with reclining and folding sofa (10 year warranty), purchased last year, ceiling fan and 42 " 4k TV. 1 bathroom. Open-plan kitchen, fully equipped and furnished. Electric water heater under warranty. Installed last year. Air conditioning and central heating by duct machine. Very large terrace with awning. Garage space (very large. Fits a large car.), and storage room with shelves, included in the price. Building with two elevators. and another with direct access to the pool. 200 meters from the beach. Gated community with video intercom, 2 swimming pools and green areas. OPPORTUNITY!! Call us to visit it We inform you that our agency fees are already included in the sale price, so you do not have to pay any type of expense for management or real estate advice. And that in compliance with the Decree of the Junta de Andalucía 218-2005 of October 11, it is reported that the notary, registry, ITP and other expenses inherent to the sale are not included in the price. The information provided is indicative, is not binding and has no contractual value. The offer is subject to