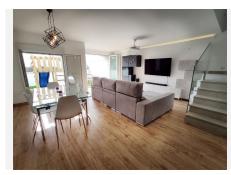

#### • Mijas

REF# R4835395 369.500 €

| BEDS | BATHS | BUILT  | TERRACE |
|------|-------|--------|---------|
| 3    | 2     | 134 m² | 15 m²   |

DUPLEX WITH GARDEN AND LUXURY COMPLETE RENOVATION IN 2022, modern style and high qualities.

Pre-installation of air conditioning on both floors.

Enjoy a modern, spacious home, with great comfort, ready to move into without complications, without renovations, etc

Duplex, Mijas, Costa del Sol. 3 Bedrooms, 2 Bathrooms, Built 134 m<sup>2</sup>, Terrace 15 m<sup>2</sup>.