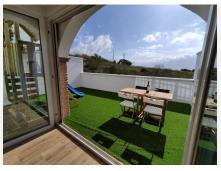

#### • Mijas

REF# R4835395 369.500 €

| BEDS | BATHS | BUILT  | TERRACE |
|------|-------|--------|---------|
| 3    | 2     | 134 m² | 15 m²   |

DUPLEX WITH GARDEN AND LUXURY COMPLETE RENOVATION IN 2022, modern style and high qualities.

This urbanization is very well valued on portals such as AIRBNB or BOOKING.

If you are a sun lover, there is no better place than the POOL open ALL YEAR ROUND.

In the renovation all the electrical and plumbing installation has been replaced, everything in this house is new.