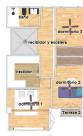

a modern, spacious home, with great comfort, ready to move into without complications, without renovations, etc

Duplex, Mijas, Costa del Sol. 3 Bedrooms, 2 Bathrooms, Built 134 m<sup>2</sup>, Terrace 15 m<sup>2</sup>.

Setting : Country. Orientation : South West. Condition : Excellent. Pool : Communal. Climate Control : Air Conditioning. Views : Mountain. Furniture : Part Furnished. Kitchen : Fully Fitted. Garden : Communal, Landscaped. Security : Gated Complex. Parking : Communal. Utilities : Electricity. Category : Holiday Homes, Investment.

# IDILIQ estates































+34 951 123 083 | +44 (0)330 179 8687 | info@idiliqestates.com Local 28, Edificio D, Centro de Negocios Puerta de Banús, N-340, Km 175, 29660 Nueva Andlaucia

# IDILIQ estates











PLANTA ALTA