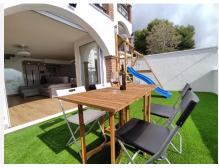

#### • Mijas

REF# R4835395 369.500 €

| BEDS | BATHS | BUILT  | TERRACE |
|------|-------|--------|---------|
| 3    | 2     | 134 m² | 15 m²   |

DUPLEX WITH GARDEN AND LUXURY COMPLETE RENOVATION IN 2022, modern style and high qualities.

## IDILIQ estates

. The house has LED LIGHTING throughout the house, adjustable in color and intensity, which gives a touch of elegance to the decoration.

The GATED COMMUNITY in which the house is located is a quiet and beautiful place, with large gardens