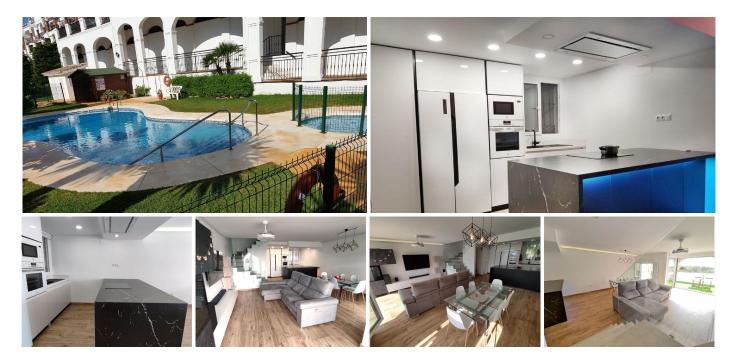

#### • Mijas

REF# R4835395 369.500 €

| BEDS | BATHS | BUILT  | TERRACE |
|------|-------|--------|---------|
| 3    | 2     | 134 m² | 15 m²   |

DUPLEX WITH GARDEN AND LUXURY COMPLETE RENOVATION IN 2022, modern style and high qualities.

Perfect home ready for both MOVING IN and TOURIST RENTAL with high returns.

3 bedrooms, 1 bathroom, 1 toilet, and 1 dressing room dressing table en suite in the master bedroom, with windows in all rooms of the house, which provide light and good cooling.

## IDILIQ estates

. The house has LED LIGHTING throughout the house, adjustable in color and intensity, which gives a touch of elegance to the decoration.

The GATED COMMUNITY in which the house is located is a quiet and beautiful place, with large gardens

This urbanization is very well valued on portals such as AIRBNB or BOOKING.

If you are a sun lover, there is no better place than the POOL open ALL YEAR ROUND.

In the renovation all the electrical and plumbing installation has been replaced, everything in this house is new.

Pre-installation of air conditioning on both floors.

Enjoy a modern, spacious home, with great comfort, ready to move into without complications, without renovations, etc

Duplex, Mijas, Costa del Sol. 3 Bedrooms, 2 Bathrooms, Built 134 m<sup>2</sup>, Terrace 15 m<sup>2</sup>.

Setting : Country. Orientation : South West. Condition : Excellent. Pool : Communal. Climate Control : Air Conditioning. Views : Mountain. Furniture : Part Furnished. Kitchen : Fully Fitted. Garden : Communal, Landscaped. Security : Gated Complex. Parking : Communal. Utilities : Electricity. Category : Holiday Homes, Investment.