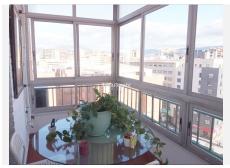

Spacious home consisting of a hallway with a full bathroom, a separate kitchen with a laundry room, a living-dining room with access to a large glass-enclosed terrace with excellent views of the Cathedral and Gibralfaro, three bedrooms, and a bathroom. This very bright corner home faces east and north and offers unobstructed views.