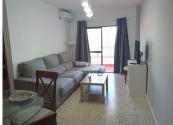

Spacious home consisting of a hallway with a full bathroom, a separate kitchen with a laundry room, a living-dining room with access to a large glass-enclosed terrace with excellent views of the Cathedral and Gibralfaro, three bedrooms, and a bathroom. This very bright corner home faces east and north and offers unobstructed views.