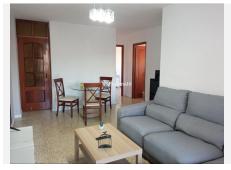

Spacious home consisting of a hallway with a full bathroom, a separate kitchen with a laundry room, a living-dining room with access to a large glass-enclosed terrace with excellent views of the Cathedral and Gibralfaro, three bedrooms, and a bathroom. This very bright corner home faces east and north and offers unobstructed views.