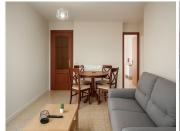

Spacious home consisting of a hallway with a full bathroom, a separate kitchen with a laundry room, a living-dining room with access to a large glass-enclosed terrace with excellent views of the Cathedral and Gibralfaro, three bedrooms, and a bathroom. This very bright corner home faces east and north and offers unobstructed views.