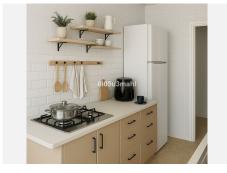

Spacious home consisting of a hallway with a full bathroom, a separate kitchen with a laundry room, a living-dining room with access to a large glass-enclosed terrace with excellent views of the Cathedral and Gibralfaro, three bedrooms, and a bathroom. This very bright corner home faces east and north and offers unobstructed views.