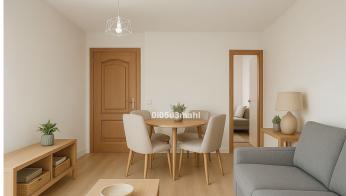

Spacious home consisting of a hallway with a full bathroom, a separate kitchen with a laundry room, a living-dining room with access to a large glass-enclosed terrace with excellent views of the Cathedral and Gibralfaro, three bedrooms, and a bathroom. This very bright corner home faces east and north and offers unobstructed views.