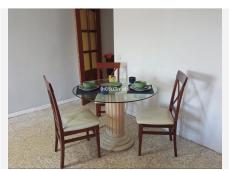

Spacious home consisting of a hallway with a full bathroom, a separate kitchen with a laundry room, a living-dining room with access to a large glass-enclosed terrace with excellent views of the Cathedral and Gibralfaro, three bedrooms, and a bathroom. This very bright corner home faces east and north and offers unobstructed views.