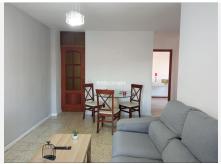

Spacious home consisting of a hallway with a full bathroom, a separate kitchen with a laundry room, a living-dining room with access to a large glass-enclosed terrace with excellent views of the Cathedral and Gibralfaro, three bedrooms, and a bathroom. This very bright corner home faces east and north and offers unobstructed views.