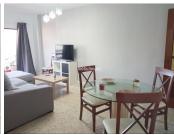

Spacious home consisting of a hallway with a full bathroom, a separate kitchen with a laundry room, a living-dining room with access to a large glass-enclosed terrace with excellent views of the Cathedral and Gibralfaro, three bedrooms, and a bathroom. This very bright corner home faces east and north and offers unobstructed views.