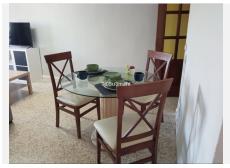

Spacious home consisting of a hallway with a full bathroom, a separate kitchen with a laundry room, a living-dining room with access to a large glass-enclosed terrace with excellent views of the Cathedral and Gibralfaro, three bedrooms, and a bathroom. This very bright corner home faces east and north and offers unobstructed views.