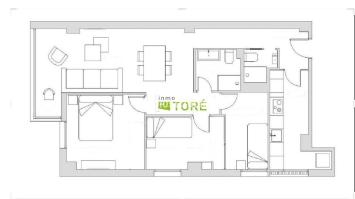

## R5054683

• Málaga

REF# R5054683 353.000 €

| BEDS | BATHS | BUILT | TERRACE |
|------|-------|-------|---------|
| 3    | 2     | 85 m² | 10 m²   |

Would you like to live in the best-connected area of Malaga? Next to the best shopping centers? Surrounded by green areas and within walking distance of the historic center and the seafront promenade? In an increasingly sought-after area? We have what you're looking for!

Spacious home consisting of a hallway with a full bathroom, a separate kitchen with a laundry room, a living-dining room with access to a large glass-enclosed terrace with excellent views of the Cathedral and Gibralfaro, three bedrooms, and a bathroom. This very bright corner home faces east and north and offers unobstructed views.