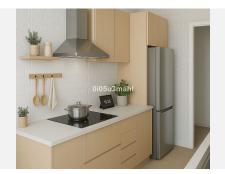

Spacious home consisting of a hallway with a full bathroom, a separate kitchen with a laundry room, a living-dining room with access to a large glass-enclosed terrace with excellent views of the Cathedral and Gibralfaro, three bedrooms, and a bathroom. This very bright corner home faces east and north and offers unobstructed views.