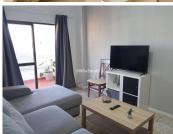

Spacious home consisting of a hallway with a full bathroom, a separate kitchen with a laundry room, a living-dining room with access to a large glass-enclosed terrace with excellent views of the Cathedral and Gibralfaro, three bedrooms, and a bathroom. This very bright corner home faces east and north and offers unobstructed views.