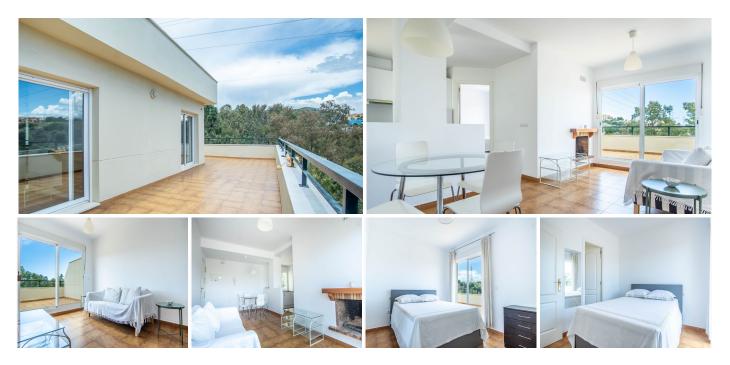

## R4713343

Calahonda

REF# R4713343 235.000 €

| BEDS | BATHS | BUILT | TERRACE |
|------|-------|-------|---------|
| 1    | 1     | 54 m² | 52 m²   |

Discover this charming penthouse in the exclusive Los Eucaliptus urbanisation, located in Calahonda, Mijas. Strategically located close to local amenities and only a 10 minute walk to the beach, this bright and cosy home offers a south-east orientation providing sea views and an atmosphere of unparalleled privacy. The penthouse features a spacious living-dining room with a cosy fireplace, an en-suite master bedroom with a built-in wardrobe and access to a stunning terrace. The open plan kitchen is designed to facilitate accessibility and fluidity in the space. Among its amenities, the centralised air-conditioning system stands out, which guarantees a comfortable environment all year round. In addition, a private parking space is included in the community's covered car park, with the possibility of parking a second vehicle inside the community. Residents of this community enjoy exceptional facilities, including lush gardens, an outdoor swimming pool, an indoor pool and a children's play area. Immerse yourself in a relaxed and exclusive lifestyle in this stunning penthouse.