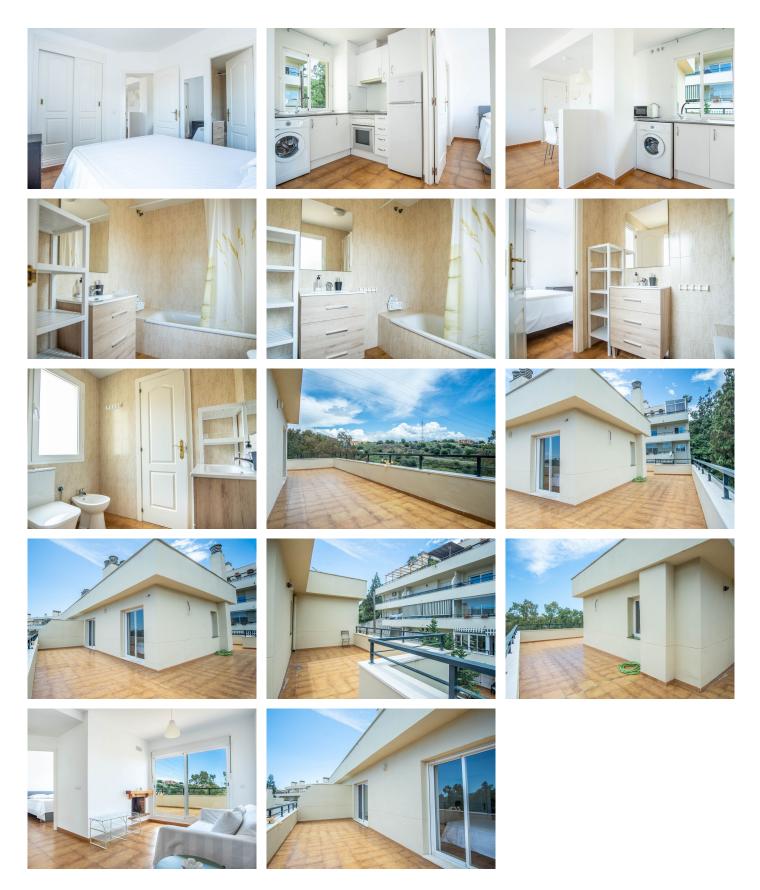

## R4713343

Calahonda

REF# R4713343 235.000 €

| BEDS | BATHS | BUILT | TERRACE |
|------|-------|-------|---------|
| 1    | 1     | 54 m² | 52 m²   |

Discover this charming penthouse in the exclusive Los Eucaliptus urbanisation, located in Calahonda, Mijas. Strategically located close to local amenities and only a 10 minute walk to the beach, this bright and cosy home offers a south-east orientation providing sea views and an atmosphere of unparalleled privacy. The penthouse features a spacious living-dining room with a cosy fireplace, an en-suite master bedroom with a built-in wardrobe and access to a stunning terrace. The open plan kitchen is designed to facilitate accessibility and fluidity in the space. Among its amenities, the centralised air-conditioning system stands out, which guarantees a comfortable environment all year round. In addition, a private parking space is included in the community's covered car park, with the possibility of parking a second vehicle inside the community. Residents of this community enjoy exceptional facilities, including lush gardens, an outdoor swimming pool, an indoor pool and a children's play area. Immerse yourself in a relaxed and exclusive lifestyle in this stunning penthouse.