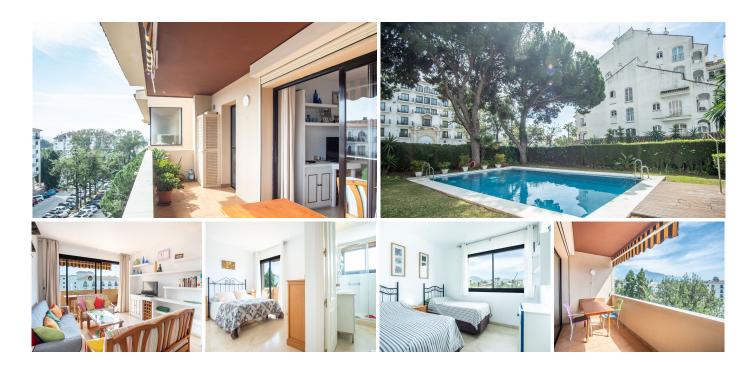

## R4689367

Nueva Andalucía

REF# R4689367 375.000 €

| BEDS | BATHS | BUILT              | TERRACE |
|------|-------|--------------------|---------|
| 2    | 2     | 107 m <sup>2</sup> | 20 m²   |

This beautiful apartment, located in the coveted area of ??Nueva Andalucia, Puerto Banús, next to the Marbella casino, is surrounded by services and offers you an exceptionally luxurious and comfortable lifestyle. 12 minutes walk to the famous Puerto Banus. With two bedrooms and two bathrooms and two terraces, this spacious apartment offers the perfect balance between elegance and functionality. Enjoy your mornings on the large east-facing terrace, where you can sip a coffee while watching the sunrise. In addition, the property has a community pool and a beautiful garden, which invite you to relax and enjoy the Mediterranean climate. Its privileged location allows you to access the beach and the lively port of Puerto Banús within an 8-minute walk, where you will find a wide variety of restaurants, luxury shops and entertainment. This property represents a unique opportunity for those looking for a sophisticated lifestyle in one of the most exclusive destinations on the Costa del Sol. Don't miss this opportunity to acquire your own piece of paradise in Puerto Banús!