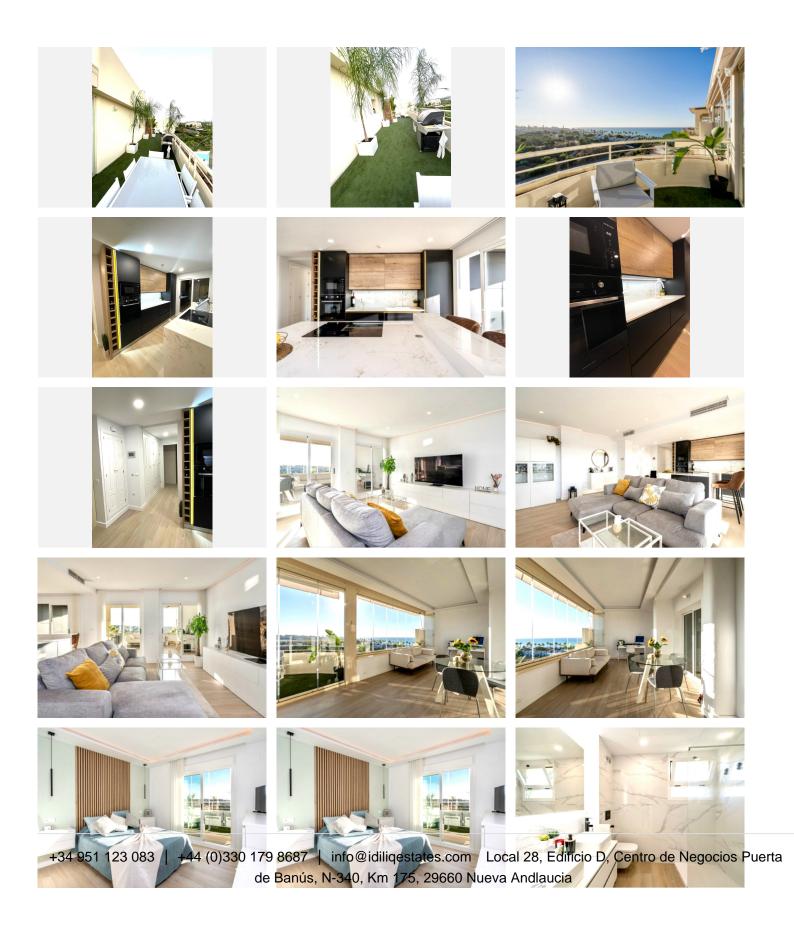

## IDILIQ ESTATES

R4727893 ♥ Mijas Costa REF# R4727893 545.000 €

| BEDS | BATHS | BUILT  | TERRACE |
|------|-------|--------|---------|
| 2    | 2     | 160 m² | 50 m²   |

Spectacular penthouse for sale with sea views in the chaparral area, close to the lighthouse and the cove of Mijas. Currently the house has 1 bedroom with the option to make one more, even two. Due to the spaciousness of it and its needs, since it has been completely renovated, it was decided to leave it in a spacious room with a bathroom inside. It has a guest bathroom and a covered terrace, currently used as an office, and a terrace overlooking the sea, where you can enjoy open views and the sunrise. The L-shaped terrace makes it possible to enjoy moments of barbecue, sun and enjoy it, where you can watch the sunset between the mountains. The urbanization with concierge service and 24-hour security, as well as its large swimming pool and green areas, are an added value, which brings an extra layer of well-being and quality to the property. It is sold fully furnished and with a designer kitchen with high-end appliances. It includes a large parking space right next to the elevator and a good-sized storage room. Penthouse, Mijas Costa, Costa del Sol. 2 Bedrooms, 2 Bathrooms, Built 160 m<sup>2</sup>, Terrace 50 m<sup>2</sup>. Setting : Close To Sea, Close To Town. Orientation : South West. Condition : Excellent. Pool : Communal. Climate Control : Air Conditioning. Views : Sea, Garden. Features : Covered Terrace, Lift, Fitted Wardrobes, Near Transport, Private Terrace, Storage Room, Ensuite Bathroom, Double Glazing. Furniture : Part Furnished. Kitchen : Fully Fitted. Garden : Communal. Security : Gated Complex, 24 Hour Security. Parking : Underground. Utilities : Electricity. +34 951 123 083 | +44 (0)330 179 8687 | info@idiliqestates.com Local 28, Edificio D, Centro de Negocios Puerta de Banús, N-340, Km 175, 29660 Nueva Andlaucia