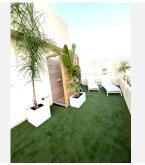

## IDILIQ ESTATES

R4727893 ♥ Mijas Costa REF# R4727893 545.000 €

| BEDS | BATHS | BUILT  | TERRACE |
|------|-------|--------|---------|
| 2    | 2     | 160 m² | 50 m²   |

Spectacular penthouse for sale with sea views in the chaparral area, close to the lighthouse and the cove of Mijas. Currently the house has 1 bedroom with the option to make one more, even two. Due to the spaciousness of it and its needs, since it has been completely renovated, it was decided to leave it in a spacious room with a bathroom inside. It has a guest bathroom and a covered terrace, currently used as an office, and a terrace overlooking the sea, where you can enjoy open views and the sunrise. The L-shaped terrace makes it possible to enjoy moments of barbecue, sun and enjoy it, where you can watch the sunset between the mountains. The urbanization with concierge service and 24-hour security, as well as its large swimming pool and green areas, are an added value, which brings an extra layer of well-being and quality to the property. It is sold fully furnished and with a designer kitchen with high-end appliances. It includes a large parking space right next to the elevator and a good-sized storage room. Penthouse, Mijas Costa, Costa del Sol. 2 Bedrooms, 2 Bathrooms, Built 160 m<sup>2</sup>, Terrace 50 m<sup>2</sup>. Setting : Close To Sea, Close To Town. Orientation : South West. Condition : Excellent. Pool : Communal. Climate Control : Air Conditioning. Views : Sea, Garden. Features : Covered Terrace, Lift, Fitted Wardrobes, Near Transport, Private Terrace, Storage Room, Ensuite Bathroom, Double Glazing. Furniture : Part Furnished. Kitchen : Fully Fitted. Garden : Communal. Security : Gated Complex, 24 Hour Security. Parking : Underground. Utilities : Electricity. +34 951 123 083 | +44 (0)330 179 8687 | info@idiliqestates.com Local 28, Edificio D, Centro de Negocios Puerta de Banús, N-340, Km 175, 29660 Nueva Andlaucia