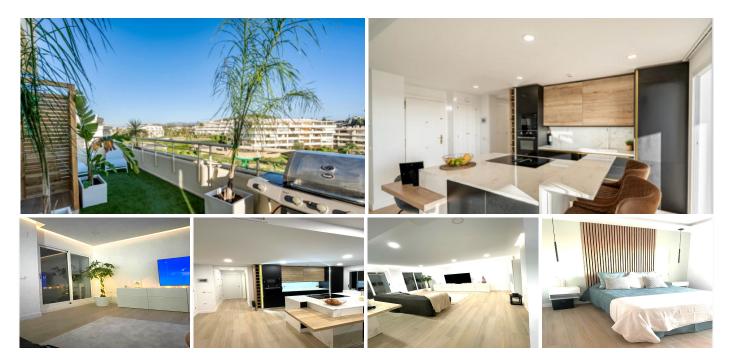

## IDILIQ ESTATES

R4727893 ♥ Mijas Costa REF# R4727893 545.000 €

| BEDS | BATHS | BUILT  | TERRACE |
|------|-------|--------|---------|
| 2    | 2     | 160 m² | 50 m²   |

Spectacular penthouse for sale with sea views in the chaparral area, close to the lighthouse and the cove of Mijas. Currently the house has 1 bedroom with the option to make one more, even two. Due to the spaciousness of it and its needs, since it has been completely renovated, it was decided to leave it in a spacious room with a bathroom inside. It has a guest bathroom and a covered terrace, currently used as an office, and a terrace overlooking the sea, where you can enjoy open views and the sunrise. The L-shaped terrace makes it possible to enjoy moments of barbecue, sun and enjoy it, where you can watch the sunset between the mountains. The urbanization with concierge service and 24-hour security, as well as its large swimming pool and green areas, are an added value, which brings an extra layer of well-being and quality to the property. It is sold fully furnished and with a designer kitchen with high-end appliances. It includes a large parking space right next to the elevator and a good-sized storage room. Penthouse, Mijas Costa, Costa del Sol. 2 Bedrooms, 2 Bathrooms, Built 160 m<sup>2</sup>, Terrace 50 m<sup>2</sup>. Setting : Close To Sea, Close To Town. Orientation : South West. Condition : Excellent. Pool : Communal. Climate Control : Air Conditioning. Views : Sea, Garden. Features : Covered Terrace, Lift, Fitted Wardrobes, Near Transport, Private Terrace, Storage Room, Ensuite Bathroom, Double Glazing. Furniture : Part Furnished. Kitchen : Fully Fitted. Garden : Communal. Security : Gated Complex, 24 Hour Security. Parking : Underground. Utilities : Electricity. +34 951 123 083 | +44 (0)330 179 8687 | info@idiliqestates.com Local 28, Edificio D, Centro de Negocios Puerta de Banús, N-340, Km 175, 29660 Nueva Andlaucia