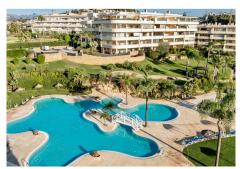

## IDILIQ ESTATES

R4727893 ♥ Mijas Costa REF# R4727893 545.000 €

| BEDS | BATHS | BUILT  | TERRACE |
|------|-------|--------|---------|
| 2    | 2     | 160 m² | 50 m²   |

Spectacular penthouse for sale with sea views in the chaparral area, close to the lighthouse and the cove of Mijas. Currently the house has 1 bedroom with the option to make one more, even two. Due to the spaciousness of it and its needs, since it has been completely renovated, it was decided to leave it in a spacious room with a bathroom inside. It has a guest bathroom and a covered terrace, currently used as an office, and a terrace overlooking the sea, where you can enjoy open views and the sunrise. The L-shaped terrace makes it possible to enjoy moments of barbecue, sun and enjoy it, where you can watch the sunset between the mountains. The urbanization with concierge service and 24-hour security, as well as its large swimming pool and green areas, are an added value, which brings an extra layer of well-being and quality to the property. It is sold fully furnished and with a designer kitchen with high-end appliances. It includes a large parking space right next to the elevator and a good-sized storage room. Penthouse, Mijas Costa, Costa del Sol. 2 Bedrooms, 2 Bathrooms, Built 160 m<sup>2</sup>, Terrace 50 m<sup>2</sup>. Setting : Close To Sea, Close To Town. Orientation : South West. Condition : Excellent. Pool : Communal. Climate Control : Air Conditioning. Views : Sea, Garden. Features : Covered Terrace, Lift, Fitted Wardrobes, Near Transport, Private Terrace, Storage Room, Ensuite Bathroom, Double Glazing. Furniture : Part Furnished. Kitchen : Fully Fitted. Garden : Communal. Security : Gated Complex, 24 Hour Security. Parking : Underground. Utilities : Electricity. +34 951 123 083 | +44 (0)330 179 8687 | info@idiliqestates.com Local 28, Edificio D, Centro de Negocios Puerta de Banús, N-340, Km 175, 29660 Nueva Andlaucia