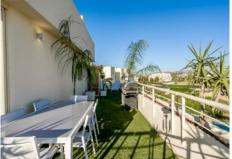

## IDILIQ ESTATES

R4727893 ♥ Mijas Costa REF# R4727893 545.000 €

| BEDS | BATHS | BUILT  | TERRACE |
|------|-------|--------|---------|
| 2    | 2     | 160 m² | 50 m²   |

Spectacular penthouse for sale with sea views in the chaparral area, close to the lighthouse and the cove of Mijas. Currently the house has 1 bedroom with the option to make one more, even two. Due to the spaciousness of it and its needs, since it has been completely renovated, it was decided to leave it in a spacious room with a bathroom inside. It has a guest bathroom and a covered terrace, currently used as an office, and a terrace overlooking the sea, where you can enjoy open views and the sunrise. The L-shaped terrace makes it possible to enjoy moments of barbecue, sun and enjoy it, where you can watch the sunset between the mountains. The urbanization with concierge service and 24-hour security, as well as its large swimming pool and green areas, are an added value, which brings an extra layer of well-being and quality to the property. It is sold fully furnished and with a designer kitchen with high-end appliances. It includes a large parking space right next to the elevator and a good-sized storage room. Penthouse, Mijas Costa, Costa del Sol. 2 Bedrooms, 2 Bathrooms, Built 160 m<sup>2</sup>, Terrace 50 m<sup>2</sup>. Setting : Close To Sea, Close To Town. Orientation : South West. Condition : Excellent. Pool : Communal. Climate Control : Air Conditioning. Views : Sea, Garden. Features : Covered Terrace, Lift, Fitted Wardrobes, Near Transport, Private Terrace, Storage Room, Ensuite Bathroom, Double Glazing. Furniture : Part Furnished. Kitchen : Fully Fitted. Garden : Communal. Security : Gated Complex, 24 Hour Security. Parking : Underground. Utilities : Electricity. +34 951 123 083 | +44 (0)330 179 8687 | info@idiliqestates.com Local 28, Edificio D, Centro de Negocios Puerta de Banús, N-340, Km 175, 29660 Nueva Andlaucia