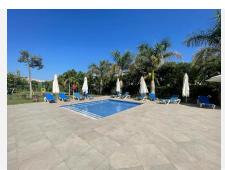

## R4686304

• Guadalmina Baja

REF# R4686304 1.055.000 €

| BEDS | BATHS | BUILT  | PLOT  | TERRACE |
|------|-------|--------|-------|---------|
| 4    | 2     | 140 m² | 93 m² | 68 m²   |

Exceptional ground floor apartment with garden in the best urbanization of Guadalmina Baja, with direct access to the quiet beach of Linda Vista. Unique opportunity as it is one of the only urbanizations with direct access to the beach, in an exclusive residential area, with all services, restaurants, paddle tennis courts, etc. The apartment has a large living room with large open kitchen, master bedroom with full bathroom en suite, two bedrooms, guest bathroom and a large garden with irrigation (maintenance carried out by the gardeners of the community) and terrace. The house is equipped with underfloor heating in all rooms, hot water and a very nice fireplace, and all the necessary appliances to move into. Possibility of storage room and garage, not included, and with price to be negotiated. The urbanization has huge gardens and swimming pool, as well as direct access to the Guadalmina golf course, paddle tennis courts and the sea. parking and storage can also be purchased at an additional price Ground Floor Apartment, Guadalmina Baja, Costa del Sol. 4 Bedrooms, 4 Bathrooms, Built 198 m². Setting: Beachfront, Beachside, Close To Sea, Urbanisation, Front Line Beach Complex. Orientation: South West. Condition: Good. Pool: Communal. Climate Control: Air Conditioning. Views: Garden. Features: Covered Terrace, Lift, Fitted Wardrobes, Private Terrace, Ensuite Bathroom. Furniture: Part Furnished. Kitchen: Fully Fitted. Garden: Communal. Security: Gated Complex. Parking: Underground. Utilities: Electricity. Category: Beachfront,