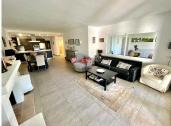

## R4686304

• Guadalmina Baja

REF# R4686304 1.055.000 €

| BEDS | BATHS | BUILT  | PLOT  | TERRACE |
|------|-------|--------|-------|---------|
| 4    | 2     | 140 m² | 93 m² | 68 m²   |

Exceptional ground floor apartment with garden in the best urbanization of Guadalmina Baja, with direct access to the quiet beach of Linda Vista. Unique opportunity as it is one of the only urbanizations with direct access to the beach, in an exclusive residential area, with all services, restaurants, paddle tennis courts, etc. The apartment has a large living room with large open kitchen, master bedroom with full bathroom en suite, two bedrooms, guest bathroom and a large garden with irrigation (maintenance carried out by the gardeners of the community) and terrace. The house is equipped with underfloor heating in all rooms, hot water and a very nice fireplace, and all the necessary appliances to move into. Possibility of storage room and garage, not included, and with price to be negotiated. The urbanization has huge gardens and swimming pool, as well as direct access to the Guadalmina golf course, paddle tennis courts and the sea. parking and storage can also be purchased at an additional price Ground Floor Apartment, Guadalmina Baja, Costa del Sol. 4 Bedrooms, 4 Bathrooms, Built 198 m². Setting: Beachfront, Beachside, Close To Sea, Urbanisation, Front Line Beach Complex. Orientation: South West. Condition: Good. Pool: Communal. Climate Control: Air Conditioning. Views: Garden. Features: Covered Terrace, Lift, Fitted Wardrobes, Private Terrace, Ensuite Bathroom. Furniture: Part Furnished. Kitchen: Fully Fitted. Garden: Communal. Security: Gated Complex. Parking: Underground. Utilities: Electricity. Category: Beachfront,