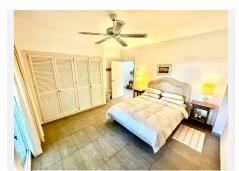

## R4686304

• Guadalmina Baja

REF# R4686304 1.055.000 €

| BEDS | BATHS | BUILT  | PLOT  | TERRACE |
|------|-------|--------|-------|---------|
| 4    | 2     | 140 m² | 93 m² | 68 m²   |

Exceptional ground floor apartment with garden in the best urbanization of Guadalmina Baja, with direct access to the quiet beach of Linda Vista. Unique opportunity as it is one of the only urbanizations with direct access to the beach, in an exclusive residential area, with all services, restaurants, paddle tennis courts, etc. The apartment has a large living room with large open kitchen, master bedroom with full bathroom en suite, two bedrooms, guest bathroom and a large garden with irrigation (maintenance carried out by the gardeners of the community) and terrace. The house is equipped with underfloor heating in all rooms, hot water and a very nice fireplace, and all the necessary appliances to move into. Possibility of storage room and garage, not included, and with price to be negotiated. The urbanization has huge gardens and swimming pool, as well as direct access to the Guadalmina golf course, paddle tennis courts and the sea. parking and storage can also be purchased at an additional price Ground Floor Apartment, Guadalmina Baja, Costa del Sol. 4 Bedrooms, 4 Bathrooms, Built 198 m². Setting: Beachfront, Beachside, Close To Sea, Urbanisation, Front Line Beach Complex. Orientation: South West. Condition: Good. Pool: Communal. Climate Control: Air Conditioning. Views: Garden. Features: Covered Terrace, Lift, Fitted Wardrobes, Private Terrace, Ensuite Bathroom. Furniture: Part Furnished. Kitchen: Fully Fitted. Garden: Communal. Security: Gated Complex. Parking: Underground. Utilities: Electricity. Category: Beachfront,