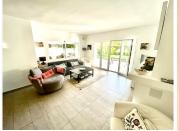

## R4686304

• Guadalmina Baja

REF# R4686304 1.055.000 €

| BEDS | BATHS | BUILT  | PLOT  | TERRACE |
|------|-------|--------|-------|---------|
| 4    | 2     | 140 m² | 93 m² | 68 m²   |

Exceptional ground floor apartment with garden in the best urbanization of Guadalmina Baja, with direct access to the quiet beach of Linda Vista. Unique opportunity as it is one of the only urbanizations with direct access to the beach, in an exclusive residential area, with all services, restaurants, paddle tennis courts, etc. The apartment has a large living room with large open kitchen, master bedroom with full bathroom en suite, two bedrooms, guest bathroom and a large garden with irrigation (maintenance carried out by the gardeners of the community) and terrace. The house is equipped with underfloor heating in all rooms, hot water and a very nice fireplace, and all the necessary appliances to move into. Possibility of storage room and garage, not included, and with price to be negotiated. The urbanization has huge gardens and swimming pool, as well as direct access to the Guadalmina golf course, paddle tennis courts and the sea. parking and storage can also be purchased at an additional price Ground Floor Apartment, Guadalmina Baja, Costa del Sol. 4 Bedrooms, 4 Bathrooms, Built 198 m². Setting: Beachfront, Beachside, Close To Sea, Urbanisation, Front Line Beach Complex. Orientation: South West. Condition: Good. Pool: Communal. Climate Control: Air Conditioning. Views: Garden. Features: Covered Terrace, Lift, Fitted Wardrobes, Private Terrace, Ensuite Bathroom. Furniture: Part Furnished. Kitchen: Fully Fitted. Garden: Communal. Security: Gated Complex. Parking: Underground. Utilities: Electricity. Category: Beachfront,