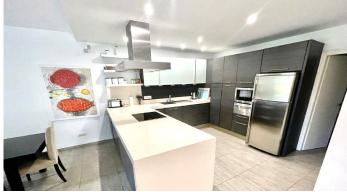

## R4686304

• Guadalmina Baja

REF# R4686304 1.055.000 €

| BEDS | BATHS | BUILT  | PLOT  | TERRACE |
|------|-------|--------|-------|---------|
| 4    | 2     | 140 m² | 93 m² | 68 m²   |

Exceptional ground floor apartment with garden in the best urbanization of Guadalmina Baja, with direct access to the quiet beach of Linda Vista. Unique opportunity as it is one of the only urbanizations with direct access to the beach, in an exclusive residential area, with all services, restaurants, paddle tennis courts, etc. The apartment has a large living room with large open kitchen, master bedroom with full bathroom en suite, two bedrooms, guest bathroom and a large garden with irrigation (maintenance carried out by the gardeners of the community) and terrace. The house is equipped with underfloor heating in all rooms, hot water and a very nice fireplace, and all the necessary appliances to move into. Possibility of storage room and garage, not included, and with price to be negotiated. The urbanization has huge gardens and swimming pool, as well as direct access to the Guadalmina golf course, paddle tennis courts and the sea. parking and storage can also be purchased at an additional price Ground Floor Apartment, Guadalmina Baja, Costa del Sol. 4 Bedrooms, 4 Bathrooms, Built 198 m². Setting: Beachfront, Beachside, Close To Sea, Urbanisation, Front Line Beach Complex. Orientation: South West. Condition: Good. Pool: Communal. Climate Control: Air Conditioning. Views: Garden. Features: Covered Terrace, Lift, Fitted Wardrobes, Private Terrace, Ensuite Bathroom. Furniture: Part Furnished. Kitchen: Fully Fitted. Garden: Communal. Security: Gated Complex. Parking: Underground. Utilities: Electricity. Category: Beachfront,