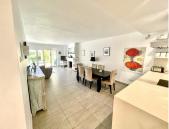

## R4686304

• Guadalmina Baja

REF# R4686304 1.055.000 €

| BEDS | BATHS | BUILT  | PLOT  | TERRACE |
|------|-------|--------|-------|---------|
| 4    | 2     | 140 m² | 93 m² | 68 m²   |

Exceptional ground floor apartment with garden in the best urbanization of Guadalmina Baja, with direct access to the quiet beach of Linda Vista. Unique opportunity as it is one of the only urbanizations with direct access to the beach, in an exclusive residential area, with all services, restaurants, paddle tennis courts, etc. The apartment has a large living room with large open kitchen, master bedroom with full bathroom en suite, two bedrooms, guest bathroom and a large garden with irrigation (maintenance carried out by the gardeners of the community) and terrace. The house is equipped with underfloor heating in all rooms, hot water and a very nice fireplace, and all the necessary appliances to move into. Possibility of storage room and garage, not included, and with price to be negotiated. The urbanization has huge gardens and swimming pool, as well as direct access to the Guadalmina golf course, paddle tennis courts and the sea. parking and storage can also be purchased at an additional price Ground Floor Apartment, Guadalmina Baja, Costa del Sol. 4 Bedrooms, 4 Bathrooms, Built 198 m². Setting: Beachfront, Beachside, Close To Sea, Urbanisation, Front Line Beach Complex. Orientation: South West. Condition: Good. Pool: Communal. Climate Control: Air Conditioning. Views: Garden. Features: Covered Terrace, Lift, Fitted Wardrobes, Private Terrace, Ensuite Bathroom. Furniture: Part Furnished. Kitchen: Fully Fitted. Garden: Communal. Security: Gated Complex. Parking: Underground. Utilities: Electricity. Category: Beachfront,