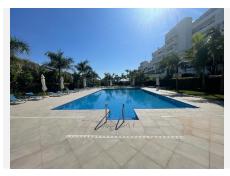

## R4686304

• Guadalmina Baja

REF# R4686304 1.055.000 €

| BEDS | BATHS | BUILT  | PLOT  | TERRACE |
|------|-------|--------|-------|---------|
| 4    | 2     | 140 m² | 93 m² | 68 m²   |

Exceptional ground floor apartment with garden in the best urbanization of Guadalmina Baja, with direct access to the quiet beach of Linda Vista. Unique opportunity as it is one of the only urbanizations with direct access to the beach, in an exclusive residential area, with all services, restaurants, paddle tennis courts, etc. The apartment has a large living room with large open kitchen, master bedroom with full bathroom en suite, two bedrooms, guest bathroom and a large garden with irrigation (maintenance carried out by the gardeners of the community) and terrace. The house is equipped with underfloor heating in all rooms, hot water and a very nice fireplace, and all the necessary appliances to move into. Possibility of storage room and garage, not included, and with price to be negotiated. The urbanization has huge gardens and swimming pool, as well as direct access to the Guadalmina golf course, paddle tennis courts and the sea. parking and storage can also be purchased at an additional price Ground Floor Apartment, Guadalmina Baja, Costa del Sol. 4 Bedrooms, 4 Bathrooms, Built 198 m². Setting: Beachfront, Beachside, Close To Sea, Urbanisation, Front Line Beach Complex. Orientation: South West. Condition: Good. Pool: Communal. Climate Control: Air Conditioning. Views: Garden. Features: Covered Terrace, Lift, Fitted Wardrobes, Private Terrace, Ensuite Bathroom. Furniture: Part Furnished. Kitchen: Fully Fitted. Garden: Communal. Security: Gated Complex. Parking: Underground. Utilities: Electricity. Category: Beachfront,