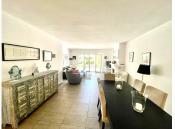

## R4686304

• Guadalmina Baja

REF# R4686304 1.055.000 €

| BEDS | BATHS | BUILT  | PLOT  | TERRACE |
|------|-------|--------|-------|---------|
| 4    | 2     | 140 m² | 93 m² | 68 m²   |

Exceptional ground floor apartment with garden in the best urbanization of Guadalmina Baja, with direct access to the quiet beach of Linda Vista. Unique opportunity as it is one of the only urbanizations with direct access to the beach, in an exclusive residential area, with all services, restaurants, paddle tennis courts, etc. The apartment has a large living room with large open kitchen, master bedroom with full bathroom en suite, two bedrooms, guest bathroom and a large garden with irrigation (maintenance carried out by the gardeners of the community) and terrace. The house is equipped with underfloor heating in all rooms, hot water and a very nice fireplace, and all the necessary appliances to move into. Possibility of storage room and garage, not included, and with price to be negotiated. The urbanization has huge gardens and swimming pool, as well as direct access to the Guadalmina golf course, paddle tennis courts and the sea. parking and storage can also be purchased at an additional price Ground Floor Apartment, Guadalmina Baja, Costa del Sol. 4 Bedrooms, 4 Bathrooms, Built 198 m². Setting: Beachfront, Beachside, Close To Sea, Urbanisation, Front Line Beach Complex. Orientation: South West. Condition: Good. Pool: Communal. Climate Control: Air Conditioning. Views: Garden. Features: Covered Terrace, Lift, Fitted Wardrobes, Private Terrace, Ensuite Bathroom. Furniture: Part Furnished. Kitchen: Fully Fitted. Garden: Communal. Security: Gated Complex. Parking: Underground. Utilities: Electricity. Category: Beachfront,