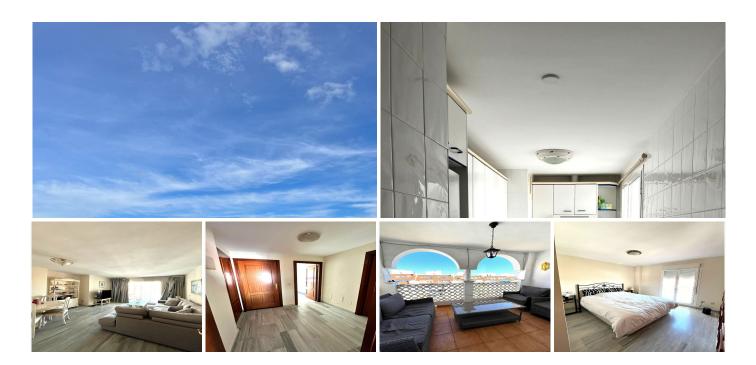

## MIDDLE FLOOR APARTMENT 3 BEDROOMS 2 BATHROOMS IN SAN PEDRO DE ALCÁNTARA

San Pedro de Alcántara

REF# R4679506 300.000 €

| BEDS | BATHS | BUILT  | TERRACE |
|------|-------|--------|---------|
| 3    | 2     | 103 m² | 8 m²    |

Spacious apartment of approx 103 m² in Marbella, province of Malaga. This house, due to its spaciousness, meets the needs of a family with children.

It is located on the 4th floor with elevator and is distributed in a spacious and bright living-dining room, fitted kitchen, laundry room, totally independent from the rest of the rooms and equipped with appliances, three bedrooms and two complete bathrooms. In addition, the apartment has a balcony so that you can enjoy natural light throughout the room, a terrace with sea views so that you can relax outdoors and built-in wardrobes to increase the storage capacity of your home. The house is all exterior, with a communal garden where you can enjoy the good weather and a communal pool so you can take a dip on hot days. This apartment is located on an easily accessible road, thanks to its west orientation, you will enjoy the morning sun, the time when the house is especially cozy.

necessary services.

It also has a very large garage space for 2 small cars.

Middle Floor Apartment, San Pedro de Alcántara, Costa del Sol.

3 Bedrooms, 2 Bathrooms, Built 103 m², Terrace 8 m².

Setting: Town, Close To Shops, Close To Sea.

Orientation : South East. Condition : Excellent. Pool : Communal.

Climate Control: Air Conditioning.

Views : Sea, Pool.

Features: Covered Terrace, Lift, Fitted Wardrobes, Near Transport, Private Terrace, Ensuite Bathroom,

Marble Flooring.

Furniture : Part Furnished. Kitchen : Fully Fitted. Garden : Communal. Parking : Underground.

Utilities : Electricity.

Category: Holiday Homes, Investment.