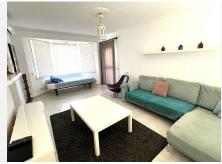

R4632970

REF# R4632970 835.000 €

| BEDS | BATHS | BUILT  | PLOT    | TERRACE |
|------|-------|--------|---------|---------|
| 6    | 8     | 481 m² | 1028 m² | 200 m²  |

Presenting a fantastic 6 en suite bedroom villa, located between Mijas and Fuengirola El Lagarejo With Touristic license With panoramic sea and mountain views this villa really has it all. Perfect for a large family home, and also for an investment as either a large rental property or guest house. the villa has 6 en suite bedroom all south facing with a terrace, 2 additional toilets on of which is by the pool The kitchen is fully equipped and with seating area, this leads into a formal dining area and onto the lounge with large patio doors opening to an outside dining area over looking the pool and garden. One this floor there is also 2 en suite bedrooms sauna and shower area and access via a staircase from the kitchen to the basement. The first floor has 4 bedrooms and 4 bathrooms, each with access to the terrace with views overlooking Fuengirola and down to the sea. the basement has 2 independent garages, laundry area and lots of storage Beautiful maintained Garden and pool area with bbq, WC facilities, outside parking for at least 4 cars Exceptional value for money villa in a perfect location Detached Villa, Mijas, Costa del Sol. 6 Bedrooms, 8 Bathrooms, Built 481 m², Terrace 200 m², Garden/Plot 1028 m². Setting: Suburban, Close To Shops, Close To Schools. Orientation: South. Condition: Good. Pool: Private. Climate Control: Air Conditioning, Hot A/C, Cold A/C. Views: Sea, Garden, Pool. Features: Covered Terrace, Fitted Wardrobes, Near Transport, Private Terrace, WiFi, Sauna, Storage Room, Utility Room, Ensuite Bathroom, Access for people with