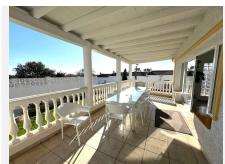

R4632970

REF# R4632970 835.000 €

| BEDS | BATHS | BUILT  | PLOT    | TERRACE |
|------|-------|--------|---------|---------|
| 6    | 8     | 481 m² | 1028 m² | 200 m²  |

Presenting a fantastic 6 en suite bedroom villa, located between Mijas and Fuengirola El Lagarejo With Touristic license With panoramic sea and mountain views this villa really has it all. Perfect for a large family home, and also for an investment as either a large rental property or guest house. the villa has 6 en suite bedroom all south facing with a terrace, 2 additional toilets on of which is by the pool The kitchen is fully equipped and with seating area, this leads into a formal dining area and onto the lounge with large patio doors opening to an outside dining area over looking the pool and garden. One this floor there is also 2 en suite bedrooms sauna and shower area and access via a staircase from the kitchen to the basement. The first floor has 4 bedrooms and 4 bathrooms, each with access to the terrace with views overlooking Fuengirola and down to the sea. the basement has 2 independent garages, laundry area and lots of storage Beautiful maintained Garden and pool area with bbq, WC facilities, outside parking for at least 4 cars Exceptional value for money villa in a perfect location Detached Villa, Mijas, Costa del Sol. 6 Bedrooms, 8 Bathrooms, Built 481 m², Terrace 200 m², Garden/Plot 1028 m². Setting: Suburban, Close To Shops, Close To Schools. Orientation: South. Condition: Good. Pool: Private. Climate Control: Air Conditioning, Hot A/C, Cold A/C. Views: Sea, Garden, Pool. Features: Covered Terrace, Fitted Wardrobes, Near Transport, Private Terrace, WiFi, Sauna, Storage Room, Utility Room, Ensuite Bathroom, Access for people with