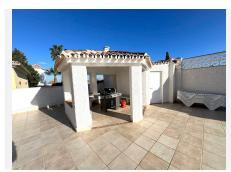

R4632970

REF# R4632970 835.000 €

| BEDS | BATHS | BUILT  | PLOT    | TERRACE |
|------|-------|--------|---------|---------|
| 6    | 8     | 481 m² | 1028 m² | 200 m²  |

Presenting a fantastic 6 en suite bedroom villa, located between Mijas and Fuengirola El Lagarejo With Touristic license With panoramic sea and mountain views this villa really has it all. Perfect for a large family home, and also for an investment as either a large rental property or guest house. the villa has 6 en suite bedroom all south facing with a terrace, 2 additional toilets on of which is by the pool The kitchen is fully equipped and with seating area, this leads into a formal dining area and onto the lounge with large patio doors opening to an outside dining area over looking the pool and garden. One this floor there is also 2 en suite bedrooms sauna and shower area and access via a staircase from the kitchen to the basement. The first floor has 4 bedrooms and 4 bathrooms, each with access to the terrace with views overlooking Fuengirola and down to the sea. the basement has 2 independent garages, laundry area and lots of storage Beautiful maintained Garden and pool area with bbq, WC facilities, outside parking for at least 4 cars Exceptional value for money villa in a perfect location Detached Villa, Mijas, Costa del Sol. 6 Bedrooms, 8 Bathrooms, Built 481 m², Terrace 200 m², Garden/Plot 1028 m². Setting: Suburban, Close To Shops, Close To Schools. Orientation: South. Condition: Good. Pool: Private. Climate Control: Air Conditioning, Hot A/C, Cold A/C. Views: Sea, Garden, Pool. Features: Covered Terrace, Fitted Wardrobes, Near Transport, Private Terrace, WiFi, Sauna, Storage Room, Utility Room, Ensuite Bathroom, Access for people with