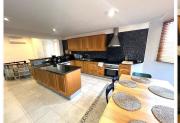

R4632970

REF# R4632970 835.000 €

| BEDS | BATHS | BUILT  | PLOT    | TERRACE |
|------|-------|--------|---------|---------|
| 6    | 8     | 481 m² | 1028 m² | 200 m²  |

Presenting a fantastic 6 en suite bedroom villa, located between Mijas and Fuengirola El Lagarejo With Touristic license With panoramic sea and mountain views this villa really has it all. Perfect for a large family home, and also for an investment as either a large rental property or guest house. the villa has 6 en suite bedroom all south facing with a terrace, 2 additional toilets on of which is by the pool The kitchen is fully equipped and with seating area, this leads into a formal dining area and onto the lounge with large patio doors opening to an outside dining area over looking the pool and garden. One this floor there is also 2 en suite bedrooms sauna and shower area and access via a staircase from the kitchen to the basement. The first floor has 4 bedrooms and 4 bathrooms, each with access to the terrace with views overlooking Fuengirola and down to the sea. the basement has 2 independent garages, laundry area and lots of storage Beautiful maintained Garden and pool area with bbq, WC facilities, outside parking for at least 4 cars Exceptional value for money villa in a perfect location Detached Villa, Mijas, Costa del Sol. 6 Bedrooms, 8 Bathrooms, Built 481 m², Terrace 200 m², Garden/Plot 1028 m². Setting: Suburban, Close To Shops, Close To Schools. Orientation: South. Condition: Good. Pool: Private. Climate Control: Air Conditioning, Hot A/C, Cold A/C. Views: Sea, Garden, Pool. Features: Covered Terrace, Fitted Wardrobes, Near Transport, Private Terrace, WiFi, Sauna, Storage Room, Utility Room, Ensuite Bathroom, Access for people with