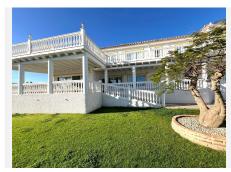

R4632970

REF# R4632970 835.000 €

| BEDS | BATHS | BUILT  | PLOT    | TERRACE |
|------|-------|--------|---------|---------|
| 6    | 8     | 481 m² | 1028 m² | 200 m²  |

Presenting a fantastic 6 en suite bedroom villa, located between Mijas and Fuengirola El Lagarejo With Touristic license With panoramic sea and mountain views this villa really has it all. Perfect for a large family home, and also for an investment as either a large rental property or guest house. the villa has 6 en suite bedroom all south facing with a terrace, 2 additional toilets on of which is by the pool The kitchen is fully equipped and with seating area, this leads into a formal dining area and onto the lounge with large patio doors opening to an outside dining area over looking the pool and garden. One this floor there is also 2 en suite bedrooms sauna and shower area and access via a staircase from the kitchen to the basement. The first floor has 4 bedrooms and 4 bathrooms, each with access to the terrace with views overlooking Fuengirola and down to the sea. the basement has 2 independent garages, laundry area and lots of storage Beautiful maintained Garden and pool area with bbq, WC facilities, outside parking for at least 4 cars Exceptional value for money villa in a perfect location Detached Villa, Mijas, Costa del Sol. 6 Bedrooms, 8 Bathrooms, Built 481 m², Terrace 200 m², Garden/Plot 1028 m². Setting: Suburban, Close To Shops, Close To Schools. Orientation: South. Condition: Good. Pool: Private. Climate Control: Air Conditioning, Hot A/C, Cold A/C. Views: Sea, Garden, Pool. Features: Covered Terrace, Fitted Wardrobes, Near Transport, Private Terrace, WiFi, Sauna, Storage Room, Utility Room, Ensuite Bathroom, Access for people with