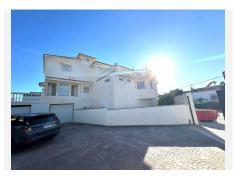

R4632970

REF# R4632970 835.000 €

| BEDS | BATHS | BUILT  | PLOT    | TERRACE |
|------|-------|--------|---------|---------|
| 6    | 8     | 481 m² | 1028 m² | 200 m²  |

Presenting a fantastic 6 en suite bedroom villa, located between Mijas and Fuengirola El Lagarejo With Touristic license With panoramic sea and mountain views this villa really has it all. Perfect for a large family home, and also for an investment as either a large rental property or guest house. the villa has 6 en suite bedroom all south facing with a terrace, 2 additional toilets on of which is by the pool The kitchen is fully equipped and with seating area, this leads into a formal dining area and onto the lounge with large patio doors opening to an outside dining area over looking the pool and garden. One this floor there is also 2 en suite bedrooms sauna and shower area and access via a staircase from the kitchen to the basement. The first floor has 4 bedrooms and 4 bathrooms, each with access to the terrace with views overlooking Fuengirola and down to the sea. the basement has 2 independent garages, laundry area and lots of storage Beautiful maintained Garden and pool area with bbq, WC facilities, outside parking for at least 4 cars Exceptional value for money villa in a perfect location Detached Villa, Mijas, Costa del Sol. 6 Bedrooms, 8 Bathrooms, Built 481 m², Terrace 200 m², Garden/Plot 1028 m². Setting: Suburban, Close To Shops, Close To Schools. Orientation: South. Condition: Good. Pool: Private. Climate Control: Air Conditioning, Hot A/C, Cold A/C. Views: Sea, Garden, Pool. Features: Covered Terrace, Fitted Wardrobes, Near Transport, Private Terrace, WiFi, Sauna, Storage Room, Utility Room, Ensuite Bathroom, Access for people with