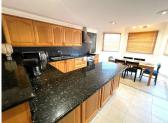

R4632970

REF# R4632970 835.000 €

| BEDS | BATHS | BUILT  | PLOT    | TERRACE |
|------|-------|--------|---------|---------|
| 6    | 8     | 481 m² | 1028 m² | 200 m²  |

Presenting a fantastic 6 en suite bedroom villa, located between Mijas and Fuengirola El Lagarejo With Touristic license With panoramic sea and mountain views this villa really has it all. Perfect for a large family home, and also for an investment as either a large rental property or guest house. the villa has 6 en suite bedroom all south facing with a terrace, 2 additional toilets on of which is by the pool The kitchen is fully equipped and with seating area, this leads into a formal dining area and onto the lounge with large patio doors opening to an outside dining area over looking the pool and garden. One this floor there is also 2 en suite bedrooms sauna and shower area and access via a staircase from the kitchen to the basement. The first floor has 4 bedrooms and 4 bathrooms, each with access to the terrace with views overlooking Fuengirola and down to the sea. the basement has 2 independent garages, laundry area and lots of storage Beautiful maintained Garden and pool area with bbq, WC facilities, outside parking for at least 4 cars Exceptional value for money villa in a perfect location Detached Villa, Mijas, Costa del Sol. 6 Bedrooms, 8 Bathrooms, Built 481 m², Terrace 200 m², Garden/Plot 1028 m². Setting: Suburban, Close To Shops, Close To Schools. Orientation: South. Condition: Good. Pool: Private. Climate Control: Air Conditioning, Hot A/C, Cold A/C. Views: Sea, Garden, Pool. Features: Covered Terrace, Fitted Wardrobes, Near Transport, Private Terrace, WiFi, Sauna, Storage Room, Utility Room, Ensuite Bathroom, Access for people with