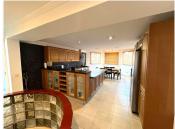

R4632970

REF# R4632970 835.000 €

| BEDS | BATHS | BUILT  | PLOT    | TERRACE |
|------|-------|--------|---------|---------|
| 6    | 8     | 481 m² | 1028 m² | 200 m²  |

Presenting a fantastic 6 en suite bedroom villa, located between Mijas and Fuengirola El Lagarejo With Touristic license With panoramic sea and mountain views this villa really has it all. Perfect for a large family home, and also for an investment as either a large rental property or guest house. the villa has 6 en suite bedroom all south facing with a terrace, 2 additional toilets on of which is by the pool The kitchen is fully equipped and with seating area, this leads into a formal dining area and onto the lounge with large patio doors opening to an outside dining area over looking the pool and garden. One this floor there is also 2 en suite bedrooms sauna and shower area and access via a staircase from the kitchen to the basement. The first floor has 4 bedrooms and 4 bathrooms, each with access to the terrace with views overlooking Fuengirola and down to the sea. the basement has 2 independent garages, laundry area and lots of storage Beautiful maintained Garden and pool area with bbq, WC facilities, outside parking for at least 4 cars Exceptional value for money villa in a perfect location Detached Villa, Mijas, Costa del Sol. 6 Bedrooms, 8 Bathrooms, Built 481 m², Terrace 200 m², Garden/Plot 1028 m². Setting: Suburban, Close To Shops, Close To Schools. Orientation: South. Condition: Good. Pool: Private. Climate Control: Air Conditioning, Hot A/C, Cold A/C. Views: Sea, Garden, Pool. Features: Covered Terrace, Fitted Wardrobes, Near Transport, Private Terrace, WiFi, Sauna, Storage Room, Utility Room, Ensuite Bathroom, Access for people with