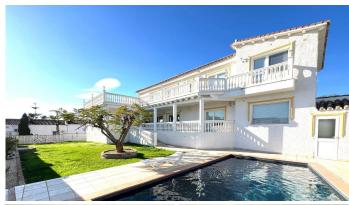

R4632970

REF# R4632970 835.000 €

| BEDS | BATHS | BUILT  | PLOT    | TERRACE |
|------|-------|--------|---------|---------|
| 6    | 8     | 481 m² | 1028 m² | 200 m²  |

Presenting a fantastic 6 en suite bedroom villa, located between Mijas and Fuengirola El Lagarejo With Touristic license With panoramic sea and mountain views this villa really has it all. Perfect for a large family home, and also for an investment as either a large rental property or guest house. the villa has 6 en suite bedroom all south facing with a terrace, 2 additional toilets on of which is by the pool The kitchen is fully equipped and with seating area, this leads into a formal dining area and onto the lounge with large patio doors opening to an outside dining area over looking the pool and garden. One this floor there is also 2 en suite bedrooms sauna and shower area and access via a staircase from the kitchen to the basement. The first floor has 4 bedrooms and 4 bathrooms, each with access to the terrace with views overlooking Fuengirola and down to the sea. the basement has 2 independent garages, laundry area and lots of storage Beautiful maintained Garden and pool area with bbq, WC facilities, outside parking for at least 4 cars Exceptional value for money villa in a perfect location Detached Villa, Mijas, Costa del Sol. 6 Bedrooms, 8 Bathrooms, Built 481 m², Terrace 200 m², Garden/Plot 1028 m². Setting: Suburban, Close To Shops, Close To Schools. Orientation: South. Condition: Good. Pool: Private. Climate Control: Air Conditioning, Hot A/C, Cold A/C. Views: Sea, Garden, Pool. Features: Covered Terrace, Fitted Wardrobes, Near Transport, Private Terrace, WiFi, Sauna, Storage Room, Utility Room, Ensuite Bathroom, Access for people with