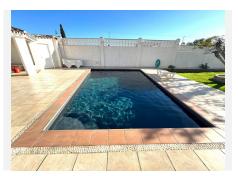

R4632970

REF# R4632970 835.000 €

| BEDS | BATHS | BUILT  | PLOT    | TERRACE |
|------|-------|--------|---------|---------|
| 6    | 8     | 481 m² | 1028 m² | 200 m²  |

Presenting a fantastic 6 en suite bedroom villa, located between Mijas and Fuengirola El Lagarejo With Touristic license With panoramic sea and mountain views this villa really has it all. Perfect for a large family home, and also for an investment as either a large rental property or guest house. the villa has 6 en suite bedroom all south facing with a terrace, 2 additional toilets on of which is by the pool The kitchen is fully equipped and with seating area, this leads into a formal dining area and onto the lounge with large patio doors opening to an outside dining area over looking the pool and garden. One this floor there is also 2 en suite bedrooms sauna and shower area and access via a staircase from the kitchen to the basement. The first floor has 4 bedrooms and 4 bathrooms, each with access to the terrace with views overlooking Fuengirola and down to the sea. the basement has 2 independent garages, laundry area and lots of storage Beautiful maintained Garden and pool area with bbq, WC facilities, outside parking for at least 4 cars Exceptional value for money villa in a perfect location Detached Villa, Mijas, Costa del Sol. 6 Bedrooms, 8 Bathrooms, Built 481 m², Terrace 200 m², Garden/Plot 1028 m². Setting: Suburban, Close To Shops, Close To Schools. Orientation: South. Condition: Good. Pool: Private. Climate Control: Air Conditioning, Hot A/C, Cold A/C. Views: Sea, Garden, Pool. Features: Covered Terrace, Fitted Wardrobes, Near Transport, Private Terrace, WiFi, Sauna, Storage Room, Utility Room, Ensuite Bathroom, Access for people with