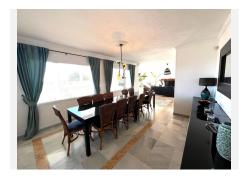

R4632970

REF# R4632970 835.000 €

| BEDS | BATHS | BUILT  | PLOT    | TERRACE |
|------|-------|--------|---------|---------|
| 6    | 8     | 481 m² | 1028 m² | 200 m²  |

Presenting a fantastic 6 en suite bedroom villa, located between Mijas and Fuengirola El Lagarejo With Touristic license With panoramic sea and mountain views this villa really has it all. Perfect for a large family home, and also for an investment as either a large rental property or guest house. the villa has 6 en suite bedroom all south facing with a terrace, 2 additional toilets on of which is by the pool The kitchen is fully equipped and with seating area, this leads into a formal dining area and onto the lounge with large patio doors opening to an outside dining area over looking the pool and garden. One this floor there is also 2 en suite bedrooms sauna and shower area and access via a staircase from the kitchen to the basement. The first floor has 4 bedrooms and 4 bathrooms, each with access to the terrace with views overlooking Fuengirola and down to the sea. the basement has 2 independent garages, laundry area and lots of storage Beautiful maintained Garden and pool area with bbq, WC facilities, outside parking for at least 4 cars Exceptional value for money villa in a perfect location Detached Villa, Mijas, Costa del Sol. 6 Bedrooms, 8 Bathrooms, Built 481 m², Terrace 200 m², Garden/Plot 1028 m². Setting: Suburban, Close To Shops, Close To Schools. Orientation: South. Condition: Good. Pool: Private. Climate Control: Air Conditioning, Hot A/C, Cold A/C. Views: Sea, Garden, Pool. Features: Covered Terrace, Fitted Wardrobes, Near Transport, Private Terrace, WiFi, Sauna, Storage Room, Utility Room, Ensuite Bathroom, Access for people with