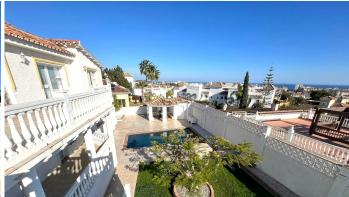

R4632970

REF# R4632970 835.000 €

| BEDS | BATHS | BUILT  | PLOT    | TERRACE |
|------|-------|--------|---------|---------|
| 6    | 8     | 481 m² | 1028 m² | 200 m²  |

Presenting a fantastic 6 en suite bedroom villa, located between Mijas and Fuengirola El Lagarejo With Touristic license With panoramic sea and mountain views this villa really has it all. Perfect for a large family home, and also for an investment as either a large rental property or guest house. the villa has 6 en suite bedroom all south facing with a terrace, 2 additional toilets on of which is by the pool The kitchen is fully equipped and with seating area, this leads into a formal dining area and onto the lounge with large patio doors opening to an outside dining area over looking the pool and garden. One this floor there is also 2 en suite bedrooms sauna and shower area and access via a staircase from the kitchen to the basement. The first floor has 4 bedrooms and 4 bathrooms, each with access to the terrace with views overlooking Fuengirola and down to the sea. the basement has 2 independent garages, laundry area and lots of storage Beautiful maintained Garden and pool area with bbq, WC facilities, outside parking for at least 4 cars Exceptional value for money villa in a perfect location Detached Villa, Mijas, Costa del Sol. 6 Bedrooms, 8 Bathrooms, Built 481 m², Terrace 200 m², Garden/Plot 1028 m². Setting: Suburban, Close To Shops, Close To Schools. Orientation: South. Condition: Good. Pool: Private. Climate Control: Air Conditioning, Hot A/C, Cold A/C. Views: Sea, Garden, Pool. Features: Covered Terrace, Fitted Wardrobes, Near Transport, Private Terrace, WiFi, Sauna, Storage Room, Utility Room, Ensuite Bathroom, Access for people with