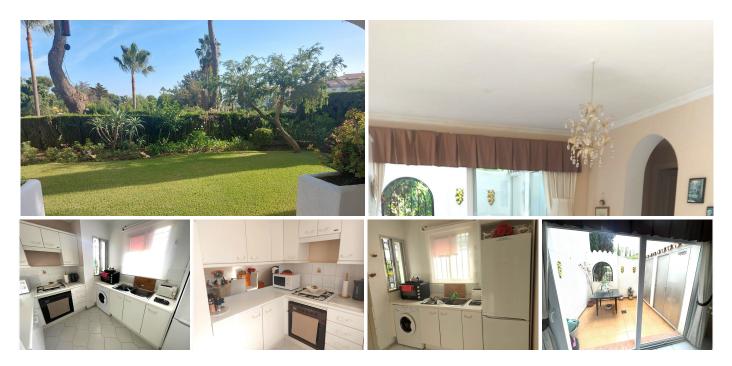

## Miraflores

REF# R4581994 325.000 €

| BEDS | BATHS | BUILT  | TERRACE |
|------|-------|--------|---------|
| 2    | 2     | 117 m² | 15 m²   |

Simply beautiful garden apartment in Miraflores with LPO situated within a few minutes walk to the beach, shops and local bars and restaurants, in the lower part of Miraflores.

this spacious apartment has a part open plan kitchen leading to the dining area, flowing into the lounge with fireplace, large patio doors lead to the communal garden, being positioned on the corner you certainly get the feel of a private garden.

2 very spacious edrooms, the master being en suite further family bathroom. the apartment also has a back terrace for morning sun, there is also 2 large storage cupboards

communal pools on the complex

+34 951 123 083 | +44 (0)330 179 8687 | info@idiliqestates.com Local 28, Edificio D, Centro de Negocios Puerta de Banús, N-340, Km 175, 29660 Nueva Andlaucia

ideal family holiday home, large enough for full time living, or a great investment for rental income

Ground Floor Apartment, Miraflores, Costa del Sol. 2 Bedrooms, 2 Bathrooms, Built 117 m<sup>2</sup>, Terrace 15 m<sup>2</sup>.

Setting : Close To Golf, Close To Shops, Close To Sea.
Orientation : South.
Condition : Excellent.
Pool : Communal.
Climate Control : Fireplace.
Views : Garden.
Features : Covered Terrace, Fitted Wardrobes, Near Transport, Private Terrace, Utility Room, Ensuite Bathroom, Double Glazing.
Furniture : Part Furnished.
Kitchen : Fully Fitted.
Garden : Communal.
Parking : Communal.
Utilities : Electricity.
Category : Golf, Holiday Homes, Investment.