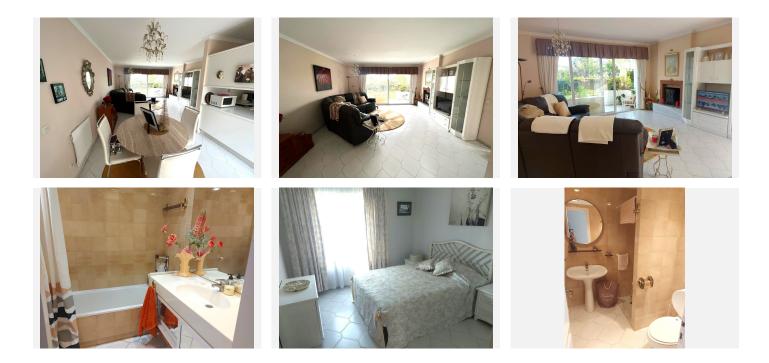

this spacious apartment has a part open plan kitchen leading to the dining area, flowing into the lounge with fireplace, large patio doors lead to the communal garden, being positioned on the corner you certainly get the feel of a private garden.

2 very spacious edrooms, the master being en suite further family bathroom. the apartment also has a back terrace for morning sun, there is also 2 large storage cupboards

communal pools on the complex

+34 951 123 083 | +44 (0)330 179 8687 | info@idiliqestates.com Local 28, Edificio D, Centro de Negocios Puerta de Banús, N-340, Km 175, 29660 Nueva Andlaucia

Setting : Close To Golf, Close To Shops, Close To Sea.
Orientation : South.
Condition : Excellent.
Pool : Communal.
Climate Control : Fireplace.
Views : Garden.
Features : Covered Terrace, Fitted Wardrobes, Near Transport, Private Terrace, Utility Room, Ensuite Bathroom, Double Glazing.
Furniture : Part Furnished.
Kitchen : Fully Fitted.
Garden : Communal.
Parking : Communal.
Utilities : Electricity.
Category : Golf, Holiday Homes, Investment.