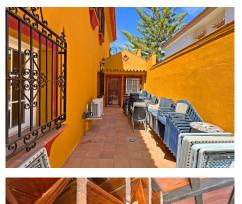

R4742428

Reserva de Marbella

REF# R4742428 1.595.000 €

| BEDS | BATHS | BUILT  | PLOT   |
|------|-------|--------|--------|
| 6    | 6     | 255 m² | 648 m² |

Looking for a new place to call home? This huge villa located in the lower area of La Reserva de Marbella is the perfect choice. Superbly well located, in a quiet street and with good connection to the A7, so we are well connected to both Marbella and Malaga. The villa consists of 2 levels, connected by a lift, to facilitate access for people with reduced mobility. - On the upper floor: (actually, the ground floor) we have a huge sunny garden with swimming pool, with a lovely covered porch to enjoy the best meals with the family. There is also access to some terraces and to the exterior lift. The kitchen is fully equipped, very spacious, with plenty of space and a laundry room. With an area adapted as a small dining room. A very spacious and long living room, in which the area is divided as living room and dining room. There is also the master bedroom, en-suite, with a large wardrobe for storing clothes. The bathroom has a hydromassage bathtub and window to the outside. The second bedroom is very spacious, with a shared bathroom, equipped with a shower and window to the outside. This floor can be accessed by the main stairs located at the entrance of the house. - On the lower floor, of the same dimensions as the main floor, we find 2 large en-suite bedrooms, a toilet, office and games room. Furthermore, we have access to the covered garage and a storage/storage room and even a cinema area. On the outside of the house we have another small covered storage room, cupboards for storage, access to the lift and access to a very spacious and equipped wine