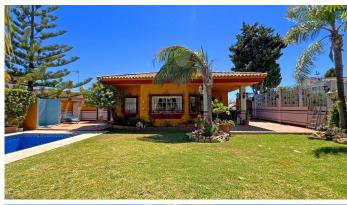

R4742428

Reserva de Marbella

REF# R4742428 1.595.000 €

| BEDS | BATHS | BUILT  | PLOT   |
|------|-------|--------|--------|
| 6    | 6     | 255 m² | 648 m² |

Looking for a new place to call home? This huge villa located in the lower area of La Reserva de Marbella is the perfect choice. Superbly well located, in a quiet street and with good connection to the A7, so we are well connected to both Marbella and Malaga. The villa consists of 2 levels, connected by a lift, to facilitate access for people with reduced mobility. - On the upper floor: (actually, the ground floor) we have a huge sunny garden with swimming pool, with a lovely covered porch to enjoy the best meals with the family. There is also access to some terraces and to the exterior lift. The kitchen is fully equipped, very spacious, with plenty of space and a laundry room. With an area adapted as a small dining room. A very spacious and long living room, in which the area is divided as living room and dining room. There is also the master bedroom, en-suite, with a large wardrobe for storing clothes. The bathroom has a hydromassage bathtub and window to the outside. The second bedroom is very spacious, with a shared bathroom, equipped with a shower and window to the outside. This floor can be accessed by the main stairs located at the entrance of the house. - On the lower floor, of the same dimensions as the main floor, we find 2 large en-suite bedrooms, a toilet, office and games room. Furthermore, we have access to the covered garage and a storage/storage room and even a cinema area. On the outside of the house we have another small covered storage room, cupboards for storage, access to the lift and access to a very spacious and equipped wine