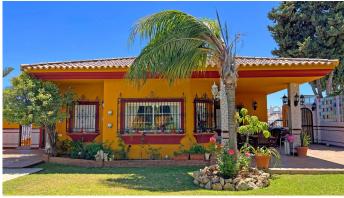

R4742428

Reserva de Marbella

REF# R4742428 1.595.000 €

| BEDS | BATHS | BUILT  | PLOT   |
|------|-------|--------|--------|
| 6    | 6     | 255 m² | 648 m² |

Looking for a new place to call home? This huge villa located in the lower area of La Reserva de Marbella is the perfect choice. Superbly well located, in a quiet street and with good connection to the A7, so we are well connected to both Marbella and Malaga. The villa consists of 2 levels, connected by a lift, to facilitate access for people with reduced mobility. - On the upper floor: (actually, the ground floor) we have a huge sunny garden with swimming pool, with a lovely covered porch to enjoy the best meals with the family. There is also access to some terraces and to the exterior lift. The kitchen is fully equipped, very spacious, with plenty of space and a laundry room. With an area adapted as a small dining room. A very spacious and long living room, in which the area is divided as living room and dining room. There is also the master bedroom, en-suite, with a large wardrobe for storing clothes. The bathroom has a hydromassage bathtub and window to the outside. The second bedroom is very spacious, with a shared bathroom, equipped with a shower and window to the outside. This floor can be accessed by the main stairs located at the entrance of the house. - On the lower floor, of the same dimensions as the main floor, we find 2 large en-suite bedrooms, a toilet, office and games room. Furthermore, we have access to the covered garage and a storage/storage room and even a cinema area. On the outside of the house we have another small covered storage room, cupboards for storage, access to the lift and access to a very spacious and equipped wine