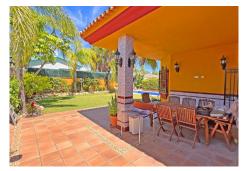

R4742428

Reserva de Marbella

REF# R4742428 1.595.000 €

| BEDS | BATHS | BUILT  | PLOT   |
|------|-------|--------|--------|
| 6    | 6     | 255 m² | 648 m² |

Looking for a new place to call home? This huge villa located in the lower area of La Reserva de Marbella is the perfect choice. Superbly well located, in a quiet street and with good connection to the A7, so we are well connected to both Marbella and Malaga. The villa consists of 2 levels, connected by a lift, to facilitate access for people with reduced mobility. - On the upper floor: (actually, the ground floor) we have a huge sunny garden with swimming pool, with a lovely covered porch to enjoy the best meals with the family. There is also access to some terraces and to the exterior lift. The kitchen is fully equipped, very spacious, with plenty of space and a laundry room. With an area adapted as a small dining room. A very spacious and long living room, in which the area is divided as living room and dining room. There is also the master bedroom, en-suite, with a large wardrobe for storing clothes. The bathroom has a hydromassage bathtub and window to the outside. The second bedroom is very spacious, with a shared bathroom, equipped with a shower and window to the outside. This floor can be accessed by the main stairs located at the entrance of the house. - On the lower floor, of the same dimensions as the main floor, we find 2 large en-suite bedrooms, a toilet, office and games room. Furthermore, we have access to the covered garage and a storage/storage room and even a cinema area. On the outside of the house we have another small covered storage room, cupboards for storage, access to the lift and access to a very spacious and equipped wine