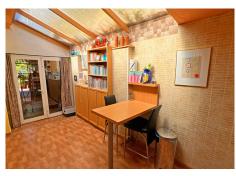

The kitchen has access to a laundry room and a small rear area where we can have breakfast or enjoy reading a book. It also provides direct access to the terrace/patio.

The patio, gigantic, perfect for gatherings, barbecues, or parties with friends, features a Jacuzzi, a bar, and a chill-out area. It has a private garden where we can sunbathe or relax. An ideal table, under a pergola, for spending time with our family or friends while preparing a good barbecue.