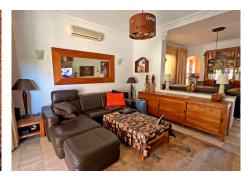

A cozy living room, divided into two small levels for dining and lounging. It features a fireplace and air conditioning, as well as direct access to a covered and private extension of the living room.