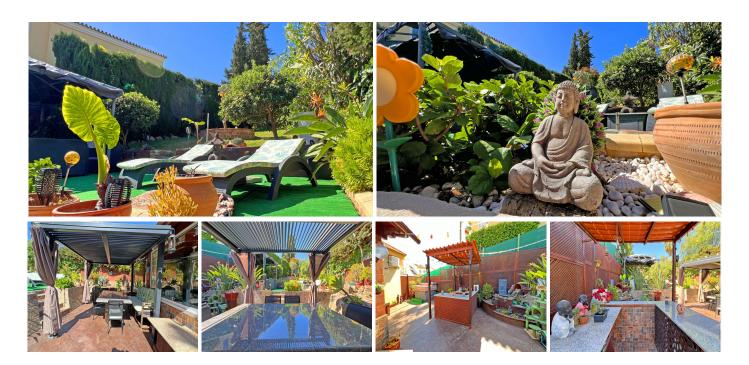

The kitchen has access to a laundry room and a small rear area where we can have breakfast or enjoy reading a book. It also provides direct access to the terrace/patio.

The patio, gigantic, perfect for gatherings, barbecues, or parties with friends, features a Jacuzzi, a bar, and a chill-out area. It has a private garden where we can sunbathe or relax. An ideal table, under a pergola, for spending time with our family or friends while preparing a good barbecue.

The cooler chill-out area, with comfortable sofas, in case we want to separate the party.

From our private garden, we have direct access to the communal garden and pool. The garden is immensely extensive, where we can sunbathe, play with children, or even take a stroll.