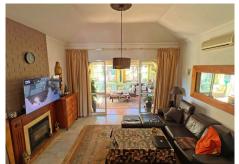

A cozy living room, divided into two small levels for dining and lounging. It features a fireplace and air conditioning, as well as direct access to a covered and private extension of the living room.