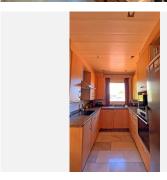

The kitchen has access to a laundry room and a small rear area where we can have breakfast or enjoy reading a book. It also provides direct access to the terrace/patio.

The patio, gigantic, perfect for gatherings, barbecues, or parties with friends, features a Jacuzzi, a bar, and a chill-out area. It has a private garden where we can sunbathe or relax. An ideal table, under a pergola, for spending time with our family or friends while preparing a good barbecue.