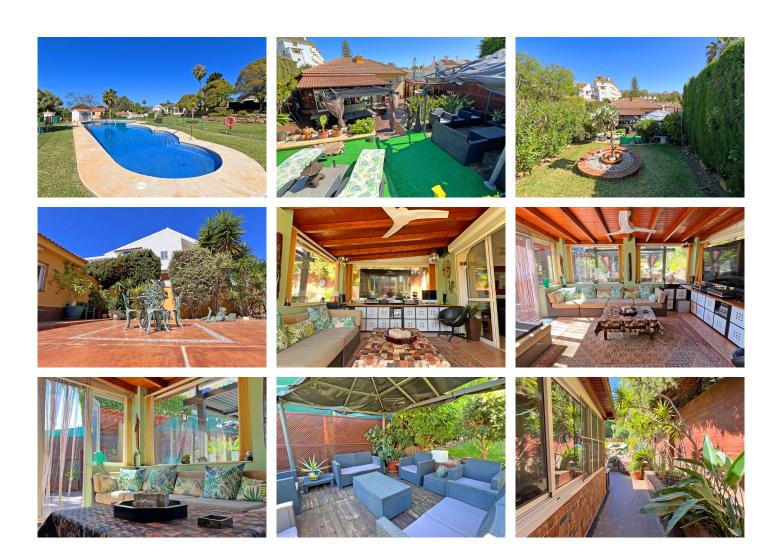

The villa, boasting 3 bedrooms and 2 bathrooms, is very spacious and bright. There are spaces within the property that make it accessible for adding another bedroom or office. Additionally, there is the possibility of building a second floor, as some neighbors in the community have done.

A cozy living room, divided into two small levels for dining and lounging. It features a fireplace and air conditioning, as well as direct access to a covered and private extension of the living room.

The kitchen has access to a laundry room and a small rear area where we can have breakfast or enjoy reading a book. It also provides direct access to the terrace/patio.

The patio, gigantic, perfect for gatherings, barbecues, or parties with friends, features a Jacuzzi, a bar, and a chill-out area. It has a private garden where we can sunbathe or relax. An ideal table, under a pergola, for spending time with our family or friends while preparing a good barbecue.

The cooler chill-out area, with comfortable sofas, in case we want to separate the party.

From our private garden, we have direct access to the communal garden and pool. The garden is immensely extensive, where we can sunbathe, play with children, or even take a stroll.