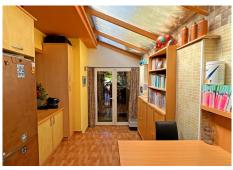

The kitchen has access to a laundry room and a small rear area where we can have breakfast or enjoy reading a book. It also provides direct access to the terrace/patio.

The patio, gigantic, perfect for gatherings, barbecues, or parties with friends, features a Jacuzzi, a bar, and a chill-out area. It has a private garden where we can sunbathe or relax. An ideal table, under a pergola, for spending time with our family or friends while preparing a good barbecue.