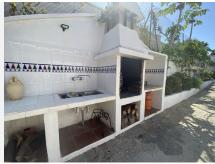

The kitchen is generous in size with enough room for a breakfast table and offers direct access to the back of the property, where you'll find a covered parking area and a built-in barbecue perfect for outdoor gatherings.