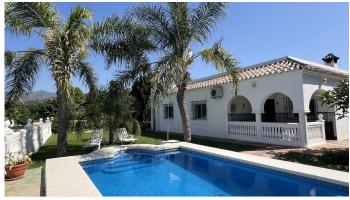

## R5115616

Estepona

REF# R5115616 1.075.000 €

| BEDS | BATHS | BUILT  | PLOT    | TERRACE |
|------|-------|--------|---------|---------|
| 3    | 2     | 119 m² | 2747 m² | 10 m²   |

Tucked away in the peaceful El Velerín area of Estepona's prestigious New Golden Mile, this delightful detached villa offers the perfect blend of rustic charm, comfort and outdoor living.

Undoubtedly the highlight of the home is the beautiful private pool, perfectly positioned to take in sweeping views of the Andalusian countryside with glimpses of the Mediterranean in the distance. It's a peaceful and scenic setting that makes everyday living feel like a holiday.