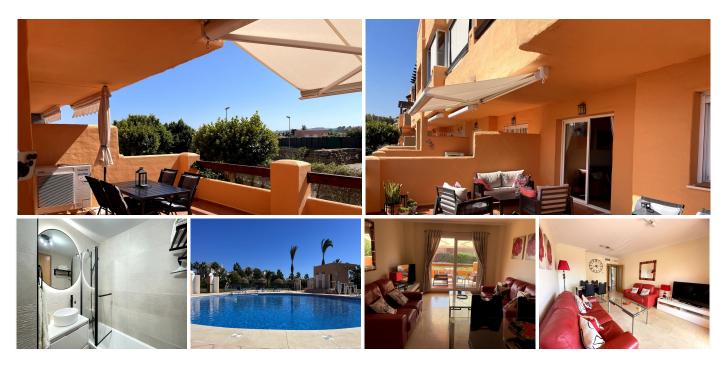

#### REF# R5119177 240.000 €

| BEDS | BATHS | BUILT | TERRACE |
|------|-------|-------|---------|
| 2    | 2     | 92 m² | 62 m²   |

Welcome to this beautifully presented ground floor apartment in the sought-after urbanisation of Casares del Sol. Boasting a south-west facing extended terrace, this two-bedroom home offers a wonderful blend of indoor comfort and outdoor living.

As you enter, the bright and spacious living and dining area opens up on the right, leading out to the generous terrace, perfect for al fresco dining while enjoying lateral sea views and lush garden surroundings. On the left, you'll find a fully equipped kitchen with a separate utility room.

Straight ahead from the entrance is the shared bathroom, recently renovated and modernised to a high standard. At the end of the hallway are two double bedrooms. To the left is the guest bedroom with fitted wardrobes, and to the right, the master bedroom with a sleek en-suite bathroom and direct access to the terrace.

The terrace has been doubled in size, offering significantly more outdoor space than the standard layout. For this extension, there is an additional annual payment of 360?€ to the community, which works out to +34 951 123 083 | +44 (0)330 179 8687 | info@idiliqestates.com Local 28, Edificio D, Centro de Negocios Puerta de Banús, N-340, Km 175, 29660 Nueva Andlaucia

30?€ per month, paid separately from the regular community fees. Community fees are equivalent to 150?€ per month.

The urbanisation is fabulous, featuring well-maintained communal pools and landscaped gardens. Included with the property is underground parking and a storage room.