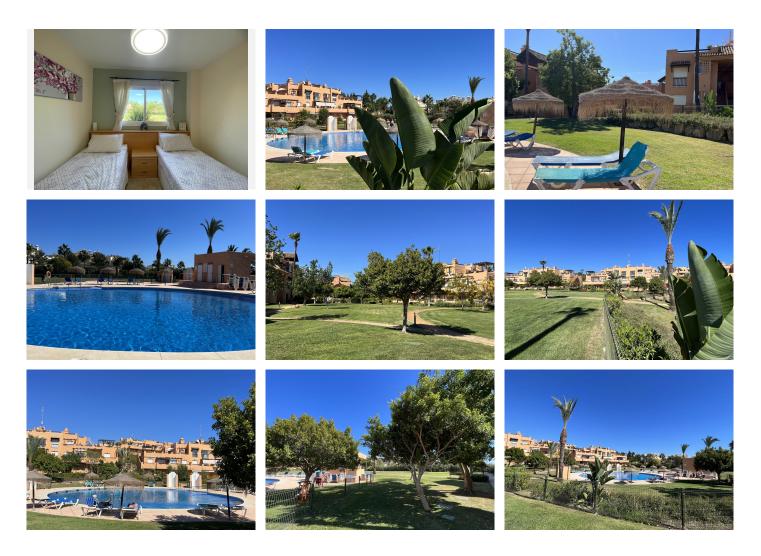

30?€ per month, paid separately from the regular community fees. Community fees are equivalent to 150?€ per month.

The urbanisation is fabulous, featuring well-maintained communal pools and landscaped gardens. Included with the property is underground parking and a storage room.

Located just a short drive from the charming coastal town of Estepona and 25 minutes from Marbella, Casares is an area known for its natural beauty and Andalusian charm. You're close to Finca Cortesin, a world-class golf resort and spa, and moments from traditional ventas offering authentic Spanish cuisine. Both Gibraltar and Málaga airports are easily accessible within an hour, making this an ideal permanent home or holiday escape.