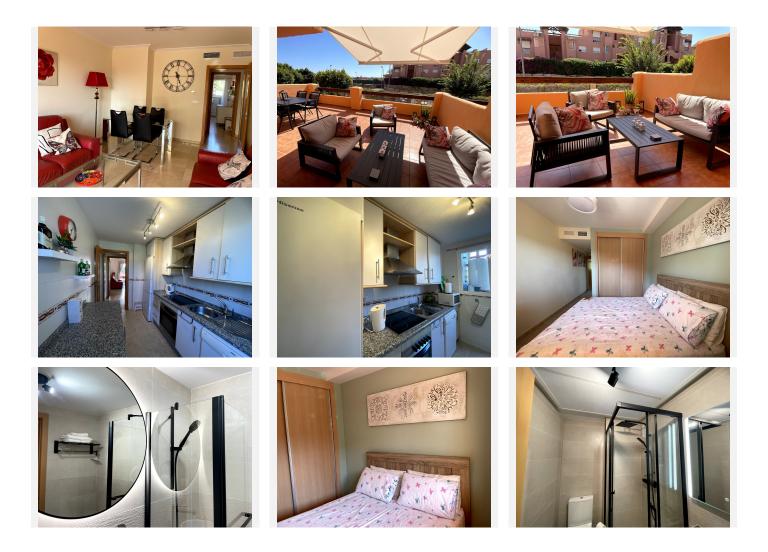

As you enter, the bright and spacious living and dining area opens up on the right, leading out to the generous terrace, perfect for al fresco dining while enjoying lateral sea views and lush garden surroundings. On the left, you'll find a fully equipped kitchen with a separate utility room.

Straight ahead from the entrance is the shared bathroom, recently renovated and modernised to a high standard. At the end of the hallway are two double bedrooms. To the left is the guest bedroom with fitted wardrobes, and to the right, the master bedroom with a sleek en-suite bathroom and direct access to the terrace.

The terrace has been doubled in size, offering significantly more outdoor space than the standard layout. For this extension, there is an additional annual payment of 360?€ to the community, which works out to +34 951 123 083 | +44 (0)330 179 8687 | info@idiliqestates.com Local 28, Edificio D, Centro de Negocios Puerta de Banús, N-340, Km 175, 29660 Nueva Andlaucia