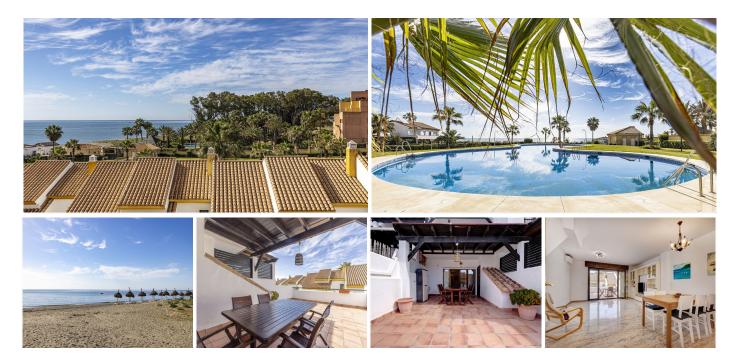

## • Manilva

REF# R4981855 425.000 €

| BEDS | BATHS | BUILT  | PLOT   | TERRACE |
|------|-------|--------|--------|---------|
| 4    | 3.5   | 119 m² | 129 m² | 39 m²   |

This exceptional townhouse is located in a sought-after frontline beach complex, offering the perfect blend of coastal living and modern convenience.

As you enter, the kitchen is positioned to the right, complete with a separate laundry and storage room. To the left, you'll find a guest toilet, followed by a staircase leading to the upper floors. Continuing straight through the hallway, the spacious living and dining area opens onto a generous terrace, which enjoys sunlight all year round. The outdoor space is thoughtfully designed, with a covered section for dining and an open area to bask in the Spanish sun. From here, you can take in glimpses of the sea and beach, adding to the charm of this seaside home.

A rare and highly desirable feature of this property is its private entrance to an underground garage, providing space for two cars and a large storage room—an invaluable asset in a beachfront location.