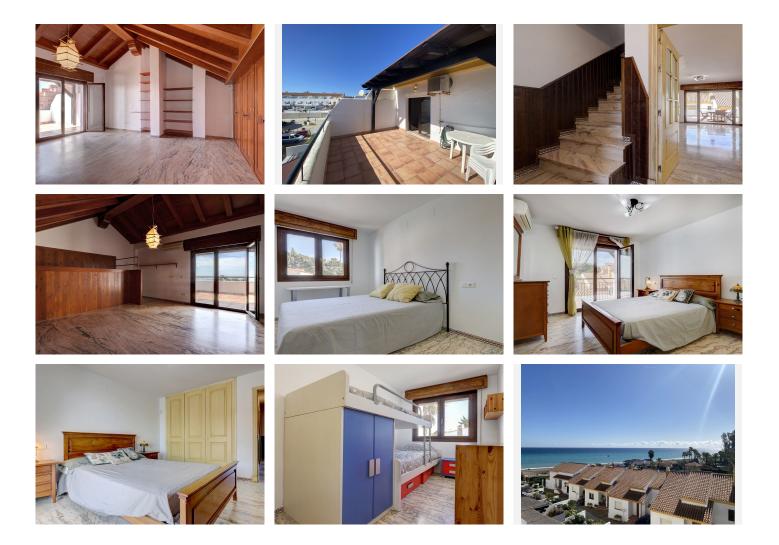

Ascending to the first floor, you'll find three well-proportioned bedrooms, all with fitted wardrobes. The master suite enjoys its own en-suite bathroom and a private balcony with beautiful sea views. The two +34 951 123 083 | +44 (0)330 179 8687 | info@idiliqestates.com Local 28, Edificio D, Centro de Negocios Puerta de Banús, N-340, Km 175, 29660 Nueva Andlaucia

## IDILIQ estates

additional bedrooms—one double and one single—share a bathroom on this level. To make the most of the fresh sea breeze, all bedrooms are fitted with mosquito nets.

The second floor features a unique attic-style fourth bedroom with a slanted roof, offering plenty of character. This room benefits from access to a spacious private roof terrace, perfect for relaxing in the sun or enjoying panoramic views.