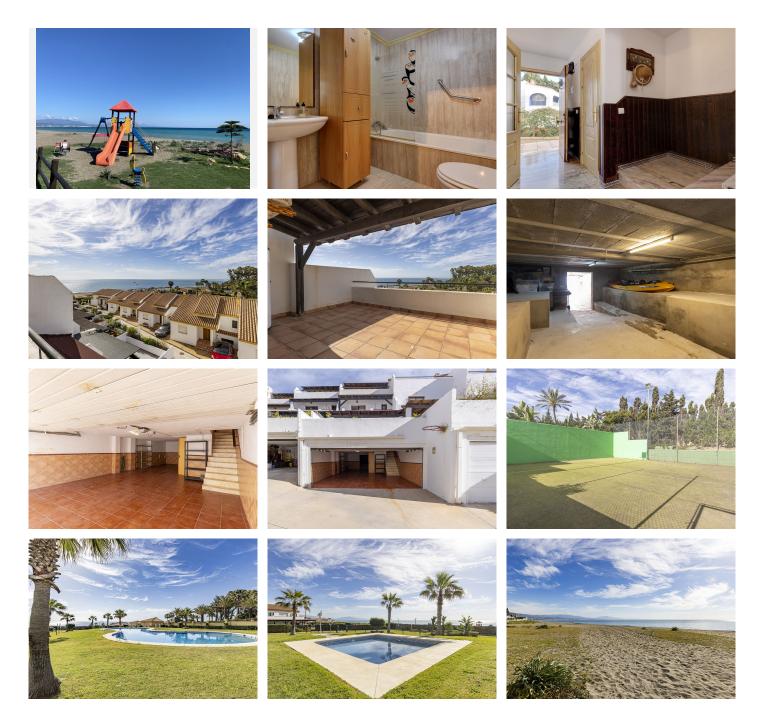

A rare and highly desirable feature of this property is its private entrance to an underground garage, providing space for two cars and a large storage room—an invaluable asset in a beachfront location.

## IDILIQ estates

additional bedrooms—one double and one single—share a bathroom on this level. To make the most of the fresh sea breeze, all bedrooms are fitted with mosquito nets.

The second floor features a unique attic-style fourth bedroom with a slanted roof, offering plenty of character. This room benefits from access to a spacious private roof terrace, perfect for relaxing in the sun or enjoying panoramic views.

The property also benefits from solar-powered hot water and air conditioning throughout.

A rare opportunity to own a spacious beachfront home with private parking, stunning outdoor spaces, and the charm of Mediterranean living.