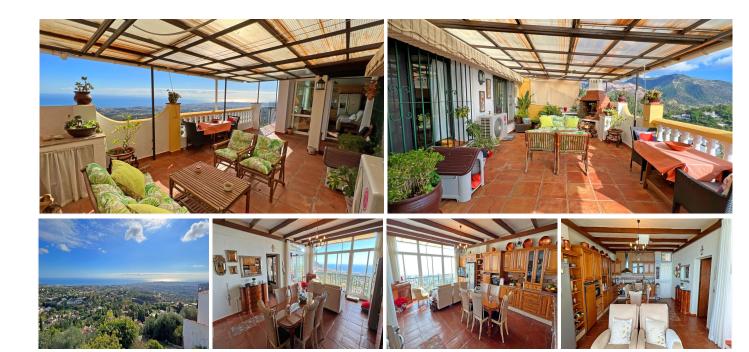

R3444769

REF# R3444769 850.000 €

| BEDS | BATHS | BUILT  | PLOT   |
|------|-------|--------|--------|
| 6    | 3     | 366 m² | 587 m² |

Are you looking for a dream home in the center of Mijas Pueblo? Then this 366m2 villa is perfect for you! With terraces with panoramic views of the sea, Mijas, and Fuengirola, you can enjoy the impressive views of the Costa del Sol from the comfort of your home. The villa has 6 bedrooms in total, divided into 3 different apartments. However, there is the option to unite them all into one, making it an excellent option for large families looking to buy a home in the center of Mijas Pueblo. Additionally, it has a vacation rental license, which allows you to rent out the different rooms in the summer. You can live in your wonderful home while renting out the rest of the apartments to tourists. The villa also has great potential to be adapted into a bed & breakfast or small hotel. In addition, its location makes it an excellent option as it is located in the center of Mijas Pueblo, tourists will not need a car to move around the area. You will have restaurants, public transportation, and other services at street level. Its traditional Andalusian style maintains the essence of a typical village home. Although, of course, it can be completely renovated and modernized to the taste of the future owner. Additionally, it also has laundry, internet, covered garage, BBQ and even enough land to build a swimming pool. All the documentation of the house is in order. Are you interested in visiting it? We are sure that you will be pleasantly surprised.