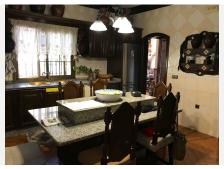

## R3012995

오 Mijas

REF# R3012995 1.820.000 €

| BEDS | BATHS | BUILT  | PLOT    |
|------|-------|--------|---------|
| 4    | 4     | 381 m² | 2000 m² |

Extreme luxury villa in Mijas Pueblo. Have 2000 plot m2. Space for put a pool with views to the sea/mountain. Possibility to make a big guest house Garage for 4/5/6 cars. Possibility to have Fruit trees in the giant orchard. All rooms in the house are spacious and bright. Stunning panoramic views to the sea and mountains. Granite floors, an high quality and expensive material. Space for gardens. Have a BBQ area. Possibility to refurbish in a contemporary or modern house. But the villa are in inmaculate condition. The villa is sold without furnitures. But they are negotiables. The have a lot of quality things. Have alarm system and its a safe and quiet area. Excellent neighbours. If you are looking for a luxurious villa, where you can live peacefully with your family in excellent conditions, this is a must visit. If you are looking for a villa Detached Villa, Mijas, Costa del Sol. 4 Bedrooms, 4 Bathrooms, Built 359 m<sup>2</sup>, Garden/Plot 2000 m<sup>2</sup>. Setting : Town, Suburban, Village, Mountain Pueblo, Close To Shops, Close To Town, Close To Schools, Close To Forest. Orientation : South, South West, West. Condition : Excellent. Pool : Room For Pool. Climate Control : Fireplace. Views : Sea, Mountain, Panoramic, Garden, Forest. Features : Covered Terrace, Fitted Wardrobes, Near Transport, Private Terrace, Satellite TV, Gym, Games Room, Guest House, Utility Room, Marble Flooring, Barbeque, Near Church. Furniture : Part Furnished, Optional. Kitchen : Fully Fitted. Garden : Private. Security : Gated Complex, Alarm System, Safe. Parking : Covered, More Than One, Private. +34 951 123 083 | +44 (0)330 179 8687 | info@idiliqestates.com Local 28, Edificio D, Centro de Negocios Puerta de Banús, N-340, Km 175, 29660 Nueva Andlaucia