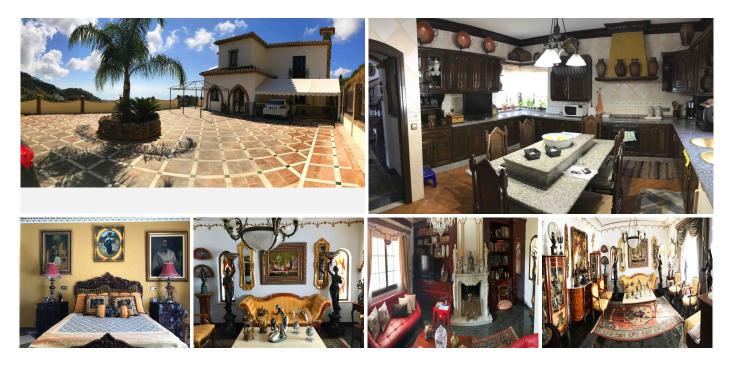

## R3012995

오 Mijas

REF# R3012995 1.820.000 €

| BEDS | BATHS | BUILT  | PLOT    |
|------|-------|--------|---------|
| 4    | 4     | 381 m² | 2000 m² |

Extreme luxury villa in Mijas Pueblo. Have 2000 plot m2. Space for put a pool with views to the sea/mountain. Possibility to make a big guest house Garage for 4/5/6 cars. Possibility to have Fruit trees in the giant orchard. All rooms in the house are spacious and bright. Stunning panoramic views to the sea and mountains. Granite floors, an high quality and expensive material. Space for gardens. Have a BBQ area. Possibility to refurbish in a contemporary or modern house. But the villa are in inmaculate condition. The villa is sold without furnitures. But they are negotiables. The have a lot of quality things. Have alarm system and its a safe and quiet area. Excellent neighbours. If you are looking for a luxurious villa, where you can live peacefully with your family in excellent conditions, this is a must visit. If you are looking for a villa Detached Villa, Mijas, Costa del Sol. 4 Bedrooms, 4 Bathrooms, Built 359 m<sup>2</sup>, Garden/Plot 2000 m<sup>2</sup>. Setting : Town, Suburban, Village, Mountain Pueblo, Close To Shops, Close To Town, Close To Schools, Close To Forest. Orientation : South, South West, West. Condition : Excellent. Pool : Room For Pool. Climate Control : Fireplace. Views : Sea, Mountain, Panoramic, Garden, Forest. Features : Covered Terrace, Fitted Wardrobes, Near Transport, Private Terrace, Satellite TV, Gym, Games Room, Guest House, Utility Room, Marble Flooring, Barbeque, Near Church. Furniture : Part Furnished, Optional. Kitchen : Fully Fitted. Garden : Private. Security : Gated Complex, Alarm System, Safe. Parking : Covered, More Than One, Private. +34 951 123 083 | +44 (0)330 179 8687 | info@idiliqestates.com Local 28, Edificio D, Centro de Negocios Puerta de Banús, N-340, Km 175, 29660 Nueva Andlaucia