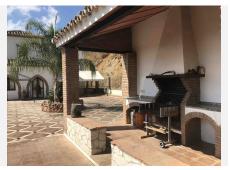

## R3012995

오 Mijas

REF# R3012995 1.820.000 €

| BEDS | BATHS | BUILT  | PLOT    |
|------|-------|--------|---------|
| 4    | 4     | 381 m² | 2000 m² |

Extreme luxury villa in Mijas Pueblo. Have 2000 plot m2. Space for put a pool with views to the sea/mountain. Possibility to make a big guest house Garage for 4/5/6 cars. Possibility to have Fruit trees in the giant orchard. All rooms in the house are spacious and bright. Stunning panoramic views to the sea and mountains. Granite floors, an high quality and expensive material. Space for gardens. Have a BBQ area. Possibility to refurbish in a contemporary or modern house. But the villa are in inmaculate condition. The villa is sold without furnitures. But they are negotiables. The have a lot of quality things. Have alarm system and its a safe and quiet area. Excellent neighbours. If you are looking for a luxurious villa, where you can live peacefully with your family in excellent conditions, this is a must visit. If you are looking for a villa Detached Villa, Mijas, Costa del Sol. 4 Bedrooms, 4 Bathrooms, Built 359 m<sup>2</sup>, Garden/Plot 2000 m<sup>2</sup>. Setting : Town, Suburban, Village, Mountain Pueblo, Close To Shops, Close To Town, Close To Schools, Close To Forest. Orientation : South, South West, West. Condition : Excellent. Pool : Room For Pool. Climate Control : Fireplace. Views : Sea, Mountain, Panoramic, Garden, Forest. Features : Covered Terrace, Fitted Wardrobes, Near Transport, Private Terrace, Satellite TV, Gym, Games Room, Guest House, Utility Room, Marble Flooring, Barbeque, Near Church. Furniture : Part Furnished, Optional. Kitchen : Fully Fitted. Garden : Private. Security : Gated Complex, Alarm System, Safe. Parking : Covered, More Than One, Private. +34 951 123 083 | +44 (0)330 179 8687 | info@idiliqestates.com Local 28, Edificio D, Centro de Negocios Puerta de Banús, N-340, Km 175, 29660 Nueva Andlaucia