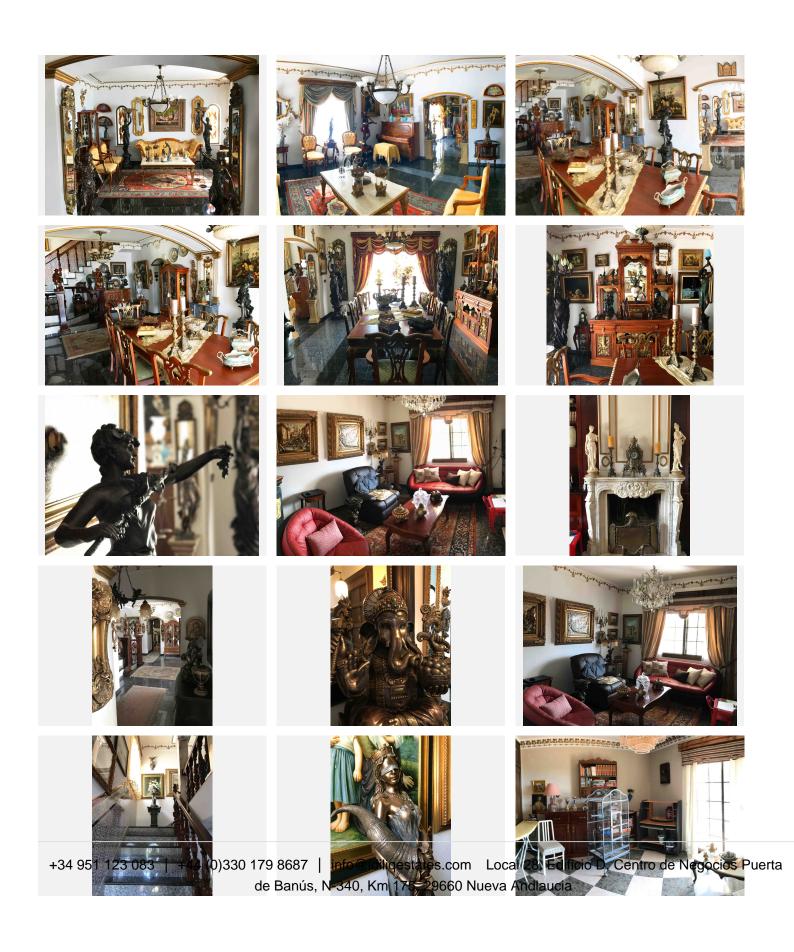

## R3012995

오 Mijas

REF# R3012995 1.820.000 €

| BEDS | BATHS | BUILT  | PLOT    |
|------|-------|--------|---------|
| 4    | 4     | 381 m² | 2000 m² |

Extreme luxury villa in Mijas Pueblo. Have 2000 plot m2. Space for put a pool with views to the sea/mountain. Possibility to make a big guest house Garage for 4/5/6 cars. Possibility to have Fruit trees in the giant orchard. All rooms in the house are spacious and bright. Stunning panoramic views to the sea and mountains. Granite floors, an high quality and expensive material. Space for gardens. Have a BBQ area. Possibility to refurbish in a contemporary or modern house. But the villa are in inmaculate condition. The villa is sold without furnitures. But they are negotiables. The have a lot of quality things. Have alarm system and its a safe and quiet area. Excellent neighbours. If you are looking for a luxurious villa, where you can live peacefully with your family in excellent conditions, this is a must visit. If you are looking for a villa Detached Villa, Mijas, Costa del Sol. 4 Bedrooms, 4 Bathrooms, Built 359 m<sup>2</sup>, Garden/Plot 2000 m<sup>2</sup>. Setting : Town, Suburban, Village, Mountain Pueblo, Close To Shops, Close To Town, Close To Schools, Close To Forest. Orientation : South, South West, West. Condition : Excellent. Pool : Room For Pool. Climate Control : Fireplace. Views : Sea, Mountain, Panoramic, Garden, Forest. Features : Covered Terrace, Fitted Wardrobes, Near Transport, Private Terrace, Satellite TV, Gym, Games Room, Guest House, Utility Room, Marble Flooring, Barbeque, Near Church. Furniture : Part Furnished, Optional. Kitchen : Fully Fitted. Garden : Private. Security : Gated Complex, Alarm System, Safe. Parking : Covered, More Than One, Private. +34 951 123 083 | +44 (0)330 179 8687 | info@idiliqestates.com Local 28, Edificio D, Centro de Negocios Puerta de Banús, N-340, Km 175, 29660 Nueva Andlaucia