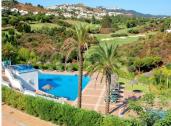

R4921447

♀ La Cala Golf

REF# R4921447 675.000 €

| BEDS | BATHS | BUILT  | TERRACE |
|------|-------|--------|---------|
| 3    | 3     | 246 m² | 44 m²   |

Great position close to clubhouse and with afternoon sun and open views of the mountains and golf. • Ample entrance hall with impressively high ceiling with a roof window inviting daylight into the reception area. • Spacious open-concept living and dining room with fireplace and two big glass doors, which extend the room onto a wonderful terrace with views of the golf courses and the mountains. • Stunning brand new contemporary kitchen with peninsula, that connect with an open living and dining room, with access to a separate terrace with morning sun and plenty space for another outdoor eating area. • 3 extra-large bedrooms with built-in wardrobes and master one with own private terrace. • Hot & cold A/C throughout the house, fireplace in the living room and underfloor heating in bathrooms. • Electric blinds on all windows, video intercom and alarm system. • Large private garage- storage room, with direct access to the house. • Private community with swimming pools and beautiful, large gardens. Get your "La Cala Privilege Card" with the purchase of this fantastic, and enjoy all the resort facilities with special reduced rates including golf, spa, restaurants & bars.