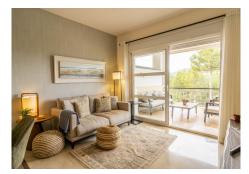

R4921447

♀ La Cala Golf

REF# R4921447 675.000 €

| BEDS | BATHS | BUILT  | TERRACE |
|------|-------|--------|---------|
| 3    | 3     | 246 m² | 44 m²   |

Great position close to clubhouse and with afternoon sun and open views of the mountains and golf. • Ample entrance hall with impressively high ceiling with a roof window inviting daylight into the reception area. • Spacious open-concept living and dining room with fireplace and two big glass doors, which extend the room onto a wonderful terrace with views of the golf courses and the mountains. • Stunning brand new contemporary kitchen with peninsula, that connect with an open living and dining room, with access to a separate terrace with morning sun and plenty space for another outdoor eating area. • 3 extra-large bedrooms with built-in wardrobes and master one with own private terrace. • Hot & cold A/C throughout the house, fireplace in the living room and underfloor heating in bathrooms. • Electric blinds on all windows, video intercom and alarm system. • Large private garage- storage room, with direct access to the house. • Private community with swimming pools and beautiful, large gardens. Get your "La Cala Privilege Card" with the purchase of this fantastic, and enjoy all the resort facilities with special reduced rates including golf, spa, restaurants & bars.