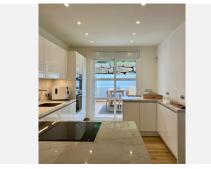

R4921447

♀ La Cala Golf

REF# R4921447 675.000 €

| BEDS | BATHS | BUILT  | TERRACE |
|------|-------|--------|---------|
| 3    | 3     | 246 m² | 44 m²   |

Great position close to clubhouse and with afternoon sun and open views of the mountains and golf. • Ample entrance hall with impressively high ceiling with a roof window inviting daylight into the reception area. • Spacious open-concept living and dining room with fireplace and two big glass doors, which extend the room onto a wonderful terrace with views of the golf courses and the mountains. • Stunning brand new contemporary kitchen with peninsula, that connect with an open living and dining room, with access to a separate terrace with morning sun and plenty space for another outdoor eating area. • 3 extra-large bedrooms with built-in wardrobes and master one with own private terrace. • Hot & cold A/C throughout the house, fireplace in the living room and underfloor heating in bathrooms. • Electric blinds on all windows, video intercom and alarm system. • Large private garage- storage room, with direct access to the house. • Private community with swimming pools and beautiful, large gardens. Get your "La Cala Privilege Card" with the purchase of this fantastic, and enjoy all the resort facilities with special reduced rates including golf, spa, restaurants & bars.