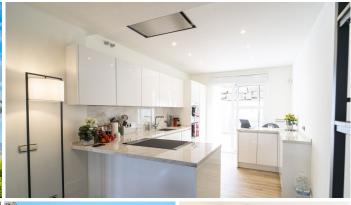

R4921447

♀ La Cala Golf

REF# R4921447 675.000 €

| BEDS | BATHS | BUILT  | TERRACE |
|------|-------|--------|---------|
| 3    | 3     | 246 m² | 44 m²   |

Great position close to clubhouse and with afternoon sun and open views of the mountains and golf. • Ample entrance hall with impressively high ceiling with a roof window inviting daylight into the reception area. • Spacious open-concept living and dining room with fireplace and two big glass doors, which extend the room onto a wonderful terrace with views of the golf courses and the mountains. • Stunning brand new contemporary kitchen with peninsula, that connect with an open living and dining room, with access to a separate terrace with morning sun and plenty space for another outdoor eating area. • 3 extra-large bedrooms with built-in wardrobes and master one with own private terrace. • Hot & cold A/C throughout the house, fireplace in the living room and underfloor heating in bathrooms. • Electric blinds on all windows, video intercom and alarm system. • Large private garage- storage room, with direct access to the house. • Private community with swimming pools and beautiful, large gardens. Get your "La Cala Privilege Card" with the purchase of this fantastic, and enjoy all the resort facilities with special reduced rates including golf, spa, restaurants & bars.