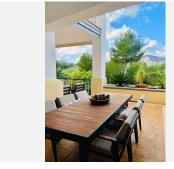

R4921447

♀ La Cala Golf

REF# R4921447 675.000 €

| BEDS | BATHS | BUILT  | TERRACE |
|------|-------|--------|---------|
| 3    | 3     | 246 m² | 44 m²   |

Great position close to clubhouse and with afternoon sun and open views of the mountains and golf. • Ample entrance hall with impressively high ceiling with a roof window inviting daylight into the reception area. • Spacious open-concept living and dining room with fireplace and two big glass doors, which extend the room onto a wonderful terrace with views of the golf courses and the mountains. • Stunning brand new contemporary kitchen with peninsula, that connect with an open living and dining room, with access to a separate terrace with morning sun and plenty space for another outdoor eating area. • 3 extra-large bedrooms with built-in wardrobes and master one with own private terrace. • Hot & cold A/C throughout the house, fireplace in the living room and underfloor heating in bathrooms. • Electric blinds on all windows, video intercom and alarm system. • Large private garage- storage room, with direct access to the house. • Private community with swimming pools and beautiful, large gardens. Get your "La Cala Privilege Card" with the purchase of this fantastic, and enjoy all the resort facilities with special reduced rates including golf, spa, restaurants & bars.