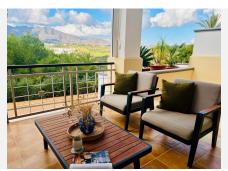

R4921447

♀ La Cala Golf

REF# R4921447 675.000 €

| BEDS | BATHS | BUILT  | TERRACE |
|------|-------|--------|---------|
| 3    | 3     | 246 m² | 44 m²   |

Great position close to clubhouse and with afternoon sun and open views of the mountains and golf. • Ample entrance hall with impressively high ceiling with a roof window inviting daylight into the reception area. • Spacious open-concept living and dining room with fireplace and two big glass doors, which extend the room onto a wonderful terrace with views of the golf courses and the mountains. • Stunning brand new contemporary kitchen with peninsula, that connect with an open living and dining room, with access to a separate terrace with morning sun and plenty space for another outdoor eating area. • 3 extra-large bedrooms with built-in wardrobes and master one with own private terrace. • Hot & cold A/C throughout the house, fireplace in the living room and underfloor heating in bathrooms. • Electric blinds on all windows, video intercom and alarm system. • Large private garage- storage room, with direct access to the house. • Private community with swimming pools and beautiful, large gardens. Get your "La Cala Privilege Card" with the purchase of this fantastic, and enjoy all the resort facilities with special reduced rates including golf, spa, restaurants & bars.