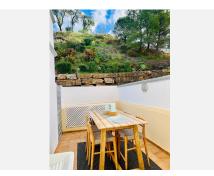

R4921447

♀ La Cala Golf

REF# R4921447 675.000 €

| BEDS | BATHS | BUILT  | TERRACE |
|------|-------|--------|---------|
| 3    | 3     | 246 m² | 44 m²   |

Great position close to clubhouse and with afternoon sun and open views of the mountains and golf. • Ample entrance hall with impressively high ceiling with a roof window inviting daylight into the reception area. • Spacious open-concept living and dining room with fireplace and two big glass doors, which extend the room onto a wonderful terrace with views of the golf courses and the mountains. • Stunning brand new contemporary kitchen with peninsula, that connect with an open living and dining room, with access to a separate terrace with morning sun and plenty space for another outdoor eating area. • 3 extra-large bedrooms with built-in wardrobes and master one with own private terrace. • Hot & cold A/C throughout the house, fireplace in the living room and underfloor heating in bathrooms. • Electric blinds on all windows, video intercom and alarm system. • Large private garage- storage room, with direct access to the house. • Private community with swimming pools and beautiful, large gardens. Get your "La Cala Privilege Card" with the purchase of this fantastic, and enjoy all the resort facilities with special reduced rates including golf, spa, restaurants & bars.