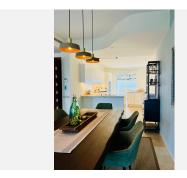

R4921447

♀ La Cala Golf

REF# R4921447 675.000 €

| BEDS | BATHS | BUILT  | TERRACE |
|------|-------|--------|---------|
| 3    | 3     | 246 m² | 44 m²   |

Great position close to clubhouse and with afternoon sun and open views of the mountains and golf. • Ample entrance hall with impressively high ceiling with a roof window inviting daylight into the reception area. • Spacious open-concept living and dining room with fireplace and two big glass doors, which extend the room onto a wonderful terrace with views of the golf courses and the mountains. • Stunning brand new contemporary kitchen with peninsula, that connect with an open living and dining room, with access to a separate terrace with morning sun and plenty space for another outdoor eating area. • 3 extra-large bedrooms with built-in wardrobes and master one with own private terrace. • Hot & cold A/C throughout the house, fireplace in the living room and underfloor heating in bathrooms. • Electric blinds on all windows, video intercom and alarm system. • Large private garage- storage room, with direct access to the house. • Private community with swimming pools and beautiful, large gardens. Get your "La Cala Privilege Card" with the purchase of this fantastic, and enjoy all the resort facilities with special reduced rates including golf, spa, restaurants & bars.