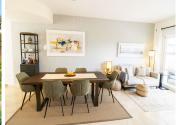

R4921447

♀ La Cala Golf

REF# R4921447 675.000 €

| BEDS | BATHS | BUILT  | TERRACE |
|------|-------|--------|---------|
| 3    | 3     | 246 m² | 44 m²   |

Great position close to clubhouse and with afternoon sun and open views of the mountains and golf. • Ample entrance hall with impressively high ceiling with a roof window inviting daylight into the reception area. • Spacious open-concept living and dining room with fireplace and two big glass doors, which extend the room onto a wonderful terrace with views of the golf courses and the mountains. • Stunning brand new contemporary kitchen with peninsula, that connect with an open living and dining room, with access to a separate terrace with morning sun and plenty space for another outdoor eating area. • 3 extra-large bedrooms with built-in wardrobes and master one with own private terrace. • Hot & cold A/C throughout the house, fireplace in the living room and underfloor heating in bathrooms. • Electric blinds on all windows, video intercom and alarm system. • Large private garage- storage room, with direct access to the house. • Private community with swimming pools and beautiful, large gardens. Get your "La Cala Privilege Card" with the purchase of this fantastic, and enjoy all the resort facilities with special reduced rates including golf, spa, restaurants & bars.