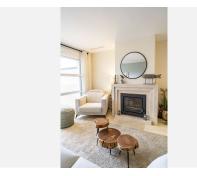

R4921447

♀ La Cala Golf

REF# R4921447 675.000 €

| BEDS | BATHS | BUILT  | TERRACE |
|------|-------|--------|---------|
| 3    | 3     | 246 m² | 44 m²   |

Great position close to clubhouse and with afternoon sun and open views of the mountains and golf. • Ample entrance hall with impressively high ceiling with a roof window inviting daylight into the reception area. • Spacious open-concept living and dining room with fireplace and two big glass doors, which extend the room onto a wonderful terrace with views of the golf courses and the mountains. • Stunning brand new contemporary kitchen with peninsula, that connect with an open living and dining room, with access to a separate terrace with morning sun and plenty space for another outdoor eating area. • 3 extra-large bedrooms with built-in wardrobes and master one with own private terrace. • Hot & cold A/C throughout the house, fireplace in the living room and underfloor heating in bathrooms. • Electric blinds on all windows, video intercom and alarm system. • Large private garage- storage room, with direct access to the house. • Private community with swimming pools and beautiful, large gardens. Get your "La Cala Privilege Card" with the purchase of this fantastic, and enjoy all the resort facilities with special reduced rates including golf, spa, restaurants & bars.