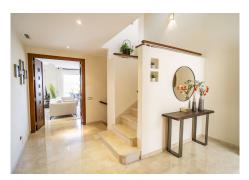

R4921447

♀ La Cala Golf

REF# R4921447 675.000 €

| BEDS | BATHS | BUILT  | TERRACE |
|------|-------|--------|---------|
| 3    | 3     | 246 m² | 44 m²   |

Great position close to clubhouse and with afternoon sun and open views of the mountains and golf. • Ample entrance hall with impressively high ceiling with a roof window inviting daylight into the reception area. • Spacious open-concept living and dining room with fireplace and two big glass doors, which extend the room onto a wonderful terrace with views of the golf courses and the mountains. • Stunning brand new contemporary kitchen with peninsula, that connect with an open living and dining room, with access to a separate terrace with morning sun and plenty space for another outdoor eating area. • 3 extra-large bedrooms with built-in wardrobes and master one with own private terrace. • Hot & cold A/C throughout the house, fireplace in the living room and underfloor heating in bathrooms. • Electric blinds on all windows, video intercom and alarm system. • Large private garage- storage room, with direct access to the house. • Private community with swimming pools and beautiful, large gardens. Get your "La Cala Privilege Card" with the purchase of this fantastic, and enjoy all the resort facilities with special reduced rates including golf, spa, restaurants & bars.