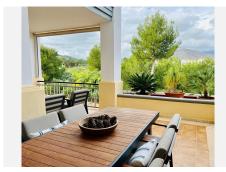

R4921447

♀ La Cala Golf

REF# R4921447 675.000 €

| BEDS | BATHS | BUILT  | TERRACE |
|------|-------|--------|---------|
| 3    | 3     | 246 m² | 44 m²   |

Great position close to clubhouse and with afternoon sun and open views of the mountains and golf. • Ample entrance hall with impressively high ceiling with a roof window inviting daylight into the reception area. • Spacious open-concept living and dining room with fireplace and two big glass doors, which extend the room onto a wonderful terrace with views of the golf courses and the mountains. • Stunning brand new contemporary kitchen with peninsula, that connect with an open living and dining room, with access to a separate terrace with morning sun and plenty space for another outdoor eating area. • 3 extra-large bedrooms with built-in wardrobes and master one with own private terrace. • Hot & cold A/C throughout the house, fireplace in the living room and underfloor heating in bathrooms. • Electric blinds on all windows, video intercom and alarm system. • Large private garage- storage room, with direct access to the house. • Private community with swimming pools and beautiful, large gardens. Get your "La Cala Privilege Card" with the purchase of this fantastic, and enjoy all the resort facilities with special reduced rates including golf, spa, restaurants & bars.