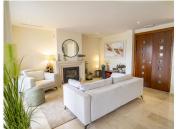

R4921447

♀ La Cala Golf

REF# R4921447 675.000 €

| BEDS | BATHS | BUILT  | TERRACE |
|------|-------|--------|---------|
| 3    | 3     | 246 m² | 44 m²   |

Great position close to clubhouse and with afternoon sun and open views of the mountains and golf. • Ample entrance hall with impressively high ceiling with a roof window inviting daylight into the reception area. • Spacious open-concept living and dining room with fireplace and two big glass doors, which extend the room onto a wonderful terrace with views of the golf courses and the mountains. • Stunning brand new contemporary kitchen with peninsula, that connect with an open living and dining room, with access to a separate terrace with morning sun and plenty space for another outdoor eating area. • 3 extra-large bedrooms with built-in wardrobes and master one with own private terrace. • Hot & cold A/C throughout the house, fireplace in the living room and underfloor heating in bathrooms. • Electric blinds on all windows, video intercom and alarm system. • Large private garage- storage room, with direct access to the house. • Private community with swimming pools and beautiful, large gardens. Get your "La Cala Privilege Card" with the purchase of this fantastic, and enjoy all the resort facilities with special reduced rates including golf, spa, restaurants & bars.