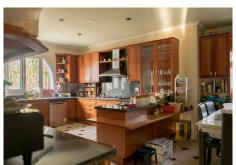

R4952458

Benalmadena

REF# R4952458 1.695.000 €

| BEDS | BATHS | BUILT  | PLOT    | TERRACE |
|------|-------|--------|---------|---------|
| 6    | 5     | 785 m² | 1779 m² | 154 m²  |

Discover the jewel of Benalmadena Costa! This stunning detached villa, located in an exclusive residential area, offers you a luxurious and comfortable lifestyle. With 785 m² of living space, it has 6 bedrooms and 5 bathrooms, ideal for large families or for entertaining guests. The independent kitchen is fully furnished and equipped, ready for you to prepare your favourite dishes. Enjoy spectacular sea views from its spacious terraces, perfect for relaxing at sunset. The property includes two parking spaces and a large plot of 1,779 m² with a private pool, where you can enjoy the Mediterranean climate. The split-level living and dining room create a cosy and elegant atmosphere. In addition, the semi-basement floor houses an independent apartment with its own kitchen, ideal for long visits or as a rental space. The villa also has an office, gym and ample storage space. On the ground floor you will find a hall, guest room, living-dining room, kitchen and toilet, while the upper floor has 4 bedrooms with en-suite bathrooms. With renovation potential that will allow you to personalize every corner to your liking, this villa is located just 10 minutes walk from the beach and close to supermarkets, health center, restaurants and Malaga airport. Don't miss the opportunity to live in this coastal paradise. Contact us for more information!