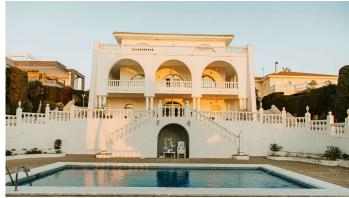

R4952458

Benalmadena

REF# R4952458 1.695.000 €

| BEDS | BATHS | BUILT  | PLOT    | TERRACE |
|------|-------|--------|---------|---------|
| 6    | 5     | 785 m² | 1779 m² | 154 m²  |

Discover the jewel of Benalmadena Costa! This stunning detached villa, located in an exclusive residential area, offers you a luxurious and comfortable lifestyle. With 785 m² of living space, it has 6 bedrooms and 5 bathrooms, ideal for large families or for entertaining guests. The independent kitchen is fully furnished and equipped, ready for you to prepare your favourite dishes. Enjoy spectacular sea views from its spacious terraces, perfect for relaxing at sunset. The property includes two parking spaces and a large plot of 1,779 m² with a private pool, where you can enjoy the Mediterranean climate. The split-level living and dining room create a cosy and elegant atmosphere. In addition, the semi-basement floor houses an independent apartment with its own kitchen, ideal for long visits or as a rental space. The villa also has an office, gym and ample storage space. On the ground floor you will find a hall, guest room, living-dining room, kitchen and toilet, while the upper floor has 4 bedrooms with en-suite bathrooms. With renovation potential that will allow you to personalize every corner to your liking, this villa is located just 10 minutes walk from the beach and close to supermarkets, health center, restaurants and Malaga airport. Don't miss the opportunity to live in this coastal paradise. Contact us for more information!