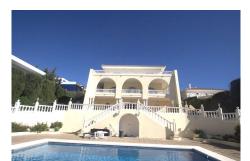

R4952458

Benalmadena

REF# R4952458 1.695.000 €

| BEDS | BATHS | BUILT  | PLOT    | TERRACE |
|------|-------|--------|---------|---------|
| 6    | 5     | 785 m² | 1779 m² | 154 m²  |

Discover the jewel of Benalmadena Costa! This stunning detached villa, located in an exclusive residential area, offers you a luxurious and comfortable lifestyle. With 785 m² of living space, it has 6 bedrooms and 5 bathrooms, ideal for large families or for entertaining guests. The independent kitchen is fully furnished and equipped, ready for you to prepare your favourite dishes. Enjoy spectacular sea views from its spacious terraces, perfect for relaxing at sunset. The property includes two parking spaces and a large plot of 1,779 m² with a private pool, where you can enjoy the Mediterranean climate. The split-level living and dining room create a cosy and elegant atmosphere. In addition, the semi-basement floor houses an independent apartment with its own kitchen, ideal for long visits or as a rental space. The villa also has an office, gym and ample storage space. On the ground floor you will find a hall, guest room, living-dining room, kitchen and toilet, while the upper floor has 4 bedrooms with en-suite bathrooms. With renovation potential that will allow you to personalize every corner to your liking, this villa is located just 10 minutes walk from the beach and close to supermarkets, health center, restaurants and Malaga airport. Don't miss the opportunity to live in this coastal paradise. Contact us for more information!