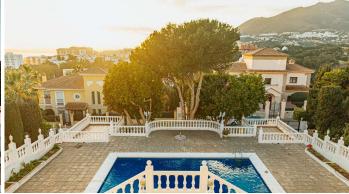

R4952458

Benalmadena

REF# R4952458 1.695.000 €

| BEDS | BATHS | BUILT  | PLOT    | TERRACE |
|------|-------|--------|---------|---------|
| 6    | 5     | 785 m² | 1779 m² | 154 m²  |

Discover the jewel of Benalmadena Costa! This stunning detached villa, located in an exclusive residential area, offers you a luxurious and comfortable lifestyle. With 785 m² of living space, it has 6 bedrooms and 5 bathrooms, ideal for large families or for entertaining guests. The independent kitchen is fully furnished and equipped, ready for you to prepare your favourite dishes. Enjoy spectacular sea views from its spacious terraces, perfect for relaxing at sunset. The property includes two parking spaces and a large plot of 1,779 m² with a private pool, where you can enjoy the Mediterranean climate. The split-level living and dining room create a cosy and elegant atmosphere. In addition, the semi-basement floor houses an independent apartment with its own kitchen, ideal for long visits or as a rental space. The villa also has an office, gym and ample storage space. On the ground floor you will find a hall, guest room, living-dining room, kitchen and toilet, while the upper floor has 4 bedrooms with en-suite bathrooms. With renovation potential that will allow you to personalize every corner to your liking, this villa is located just 10 minutes walk from the beach and close to supermarkets, health center, restaurants and Malaga airport. Don't miss the opportunity to live in this coastal paradise. Contact us for more information!