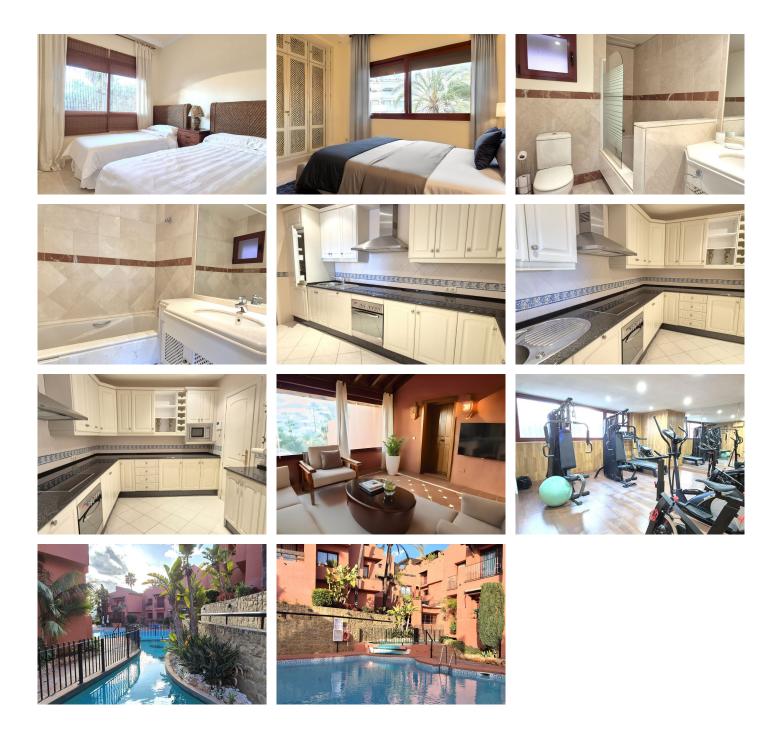

## R4435243

**Q** Elviria

REF# R4435243 585.000 €

| BEDS | BATHS | BUILT  | TERRACE |
|------|-------|--------|---------|
| 3    | 2     | 145 m² | 12 m²   |

Flat in Elviria, walking distance to the beach. Enjoy the best location and guality of life in Marbella. If you are looking for a luxury flat in one of the most exclusive and sought after areas of Marbella, this is your opportunity. We present you this sunny flat located in the beach area of Elviria, with absolutely all the services at your fingertips, including the wonderful beaches of the area and its beach clubs. Residential area par excellence and renowned in the municipality of Marbella. Supermarkets, shops, pharmacies...everything at hand. Live in a private and guiet urbanization with gardens and swimming pool. The flat is located in a private urbanization that offers wonderful gardens where you can stroll in absolute tranquillity and security. It also has a communal swimming pool to cool off on hot days. A spacious, bright flat with views. The property itself offers 3 bedrooms, en-suite bathroom in the master bedroom and another bathroom for the rest of the bedrooms. Living-dining room, open views from the communal areas. The property is in very good condition and can be changed to suit the buyer's taste. Don't worry about parking and storage space. A parking space and a storage room are included in the transfer of the property, which will make your day to day life easier and will allow you to store everything you need. Don't miss out on this unique opportunity. Elviria playa is one of the most desirable areas for both residents and tourists due to its proximity and wide range of services, beaches, golf, access from the A7 motorway or the AP7 toll motorway. Don't miss the opportunity +34 951 123 083 | +44 (0)330 179 8687 | info@idiliqestates.com Local 28, Edificio D, Centro de Negocios Puerta de Banús, N-340, Km 175, 29660 Nueva Andlaucia