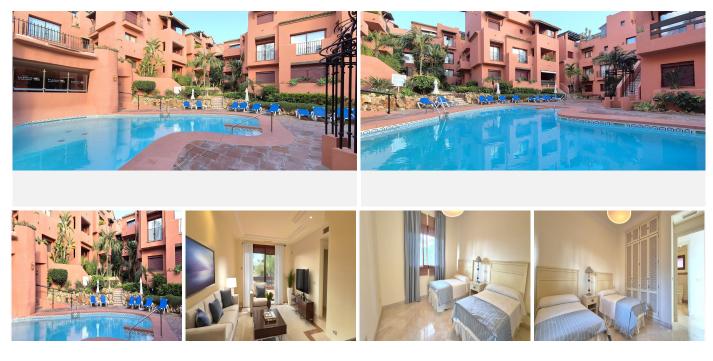

## R4435243

**Q** Elviria

REF# R4435243 585.000 €

| BEDS | BATHS | BUILT  | TERRACE |
|------|-------|--------|---------|
| 3    | 2     | 145 m² | 12 m²   |

Flat in Elviria, walking distance to the beach. Enjoy the best location and guality of life in Marbella. If you are looking for a luxury flat in one of the most exclusive and sought after areas of Marbella, this is your opportunity. We present you this sunny flat located in the beach area of Elviria, with absolutely all the services at your fingertips, including the wonderful beaches of the area and its beach clubs. Residential area par excellence and renowned in the municipality of Marbella. Supermarkets, shops, pharmacies...everything at hand. Live in a private and guiet urbanization with gardens and swimming pool. The flat is located in a private urbanization that offers wonderful gardens where you can stroll in absolute tranquillity and security. It also has a communal swimming pool to cool off on hot days. A spacious, bright flat with views. The property itself offers 3 bedrooms, en-suite bathroom in the master bedroom and another bathroom for the rest of the bedrooms. Living-dining room, open views from the communal areas. The property is in very good condition and can be changed to suit the buyer's taste. Don't worry about parking and storage space. A parking space and a storage room are included in the transfer of the property, which will make your day to day life easier and will allow you to store everything you need. Don't miss out on this unique opportunity. Elviria playa is one of the most desirable areas for both residents and tourists due to its proximity and wide range of services, beaches, golf, access from the A7 motorway or the AP7 toll motorway. Don't miss the opportunity +34 951 123 083 | +44 (0)330 179 8687 | info@idiliqestates.com Local 28, Edificio D, Centro de Negocios Puerta de Banús, N-340, Km 175, 29660 Nueva Andlaucia