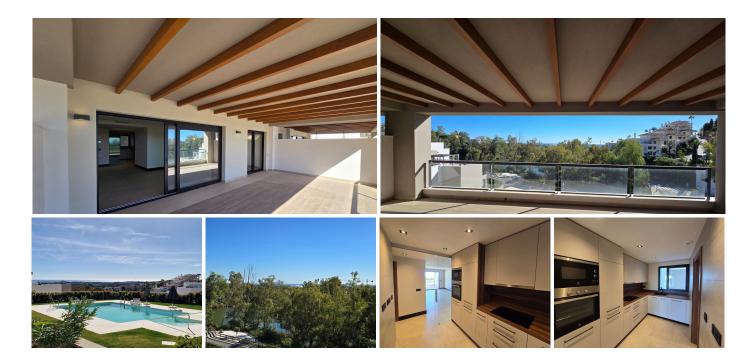

## R4892821

Marbella

REF# R4892821 635.000 €

| BEDS | BATHS | BUILT  | TERRACE |
|------|-------|--------|---------|
| 2    | 2     | 110 m² | 44 m²   |

Key Ready Two Bedroom Apartment with Mountain & Sea views in Marbella Lake, Nueva Andalucia Key Ready apartment, offering two bedrooms in Marbella Lake, a luxury new development in Nueva Andalucia, situated in a privileged position on a hill, with a modern and sustainable design. The development enjoys impressive open views to natural surroundings and with the best panoramic views to the sea and La Concha mountain through the golf valley of Los Naranjos, Las Brisas, and Aloha. With a large terrace this apartment offers stunning sea and mountain views. The main entrance brings us to the open plan living room from where we access the large and private terrace. Two bedrooms and two bathrooms with the principal en suite. Fully fitted kitchen with branded appliances and separate utility / laundry room. Comfortable modern living including excellent qualities such as air conditioning hot and cold, solar panels, fully fitted open plan kitchen, electric blinds on the windows and thermal protected double glazing. The property includes a large storage room and underground parking. Marbella Lake is an exclusive and exceptional development, located in one of the most privileged areas of Nueva Andalucia, right at the heart of Marbella's Golf Valley and a short drive to the beach, Puente Romano and Marbella Club hotels, aswell as Puerto Banus. An idyllic location, with all amenities close by, different restaurants offering both international and traditional cuisine, wines and culture, plenty of shops and sports facilities. Key ready! Get in touch to visit this stunning