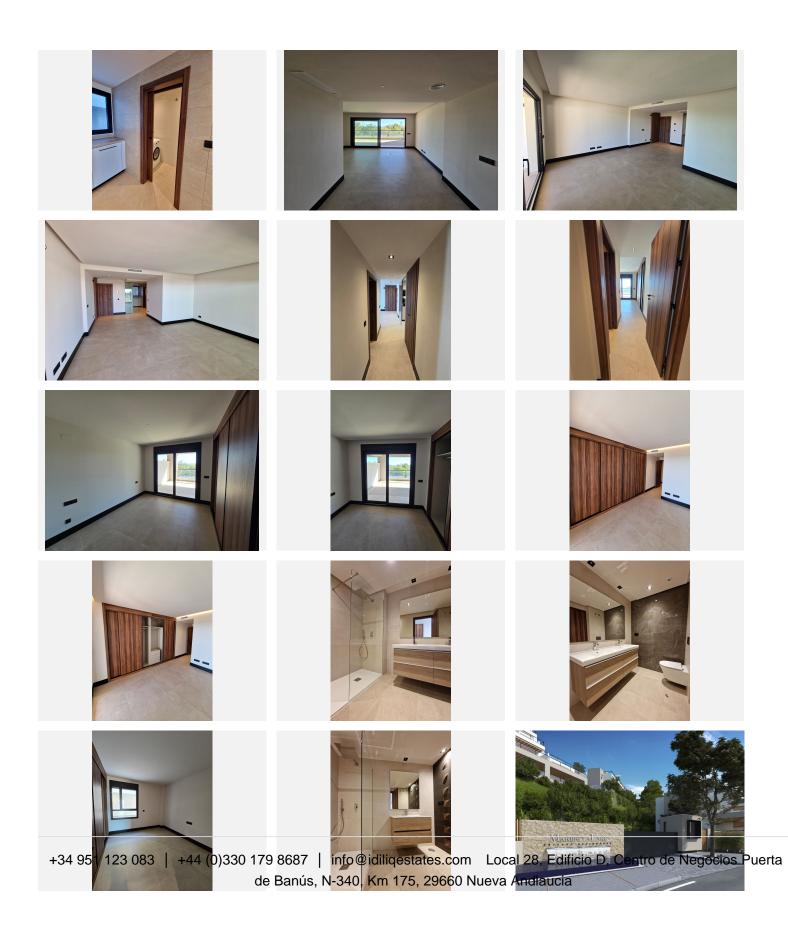

## R4892821

Marbella

REF# R4892821 635.000 €

| BEDS | BATHS | BUILT  | TERRACE |
|------|-------|--------|---------|
| 2    | 2     | 110 m² | 44 m²   |

Key Ready Two Bedroom Apartment with Mountain & Sea views in Marbella Lake, Nueva Andalucia Key Ready apartment, offering two bedrooms in Marbella Lake, a luxury new development in Nueva Andalucia, situated in a privileged position on a hill, with a modern and sustainable design. The development enjoys impressive open views to natural surroundings and with the best panoramic views to the sea and La Concha mountain through the golf valley of Los Naranjos, Las Brisas, and Aloha. With a large terrace this apartment offers stunning sea and mountain views. The main entrance brings us to the open plan living room from where we access the large and private terrace. Two bedrooms and two bathrooms with the principal en suite. Fully fitted kitchen with branded appliances and separate utility / laundry room. Comfortable modern living including excellent qualities such as air conditioning hot and cold, solar panels, fully fitted open plan kitchen, electric blinds on the windows and thermal protected double glazing. The property includes a large storage room and underground parking. Marbella Lake is an exclusive and exceptional development, located in one of the most privileged areas of Nueva Andalucia, right at the heart of Marbella's Golf Valley and a short drive to the beach, Puente Romano and Marbella Club hotels, aswell as Puerto Banus. An idyllic location, with all amenities close by, different restaurants offering both international and traditional cuisine, wines and culture, plenty of shops and sports facilities. Key ready! Get in touch to visit this stunning