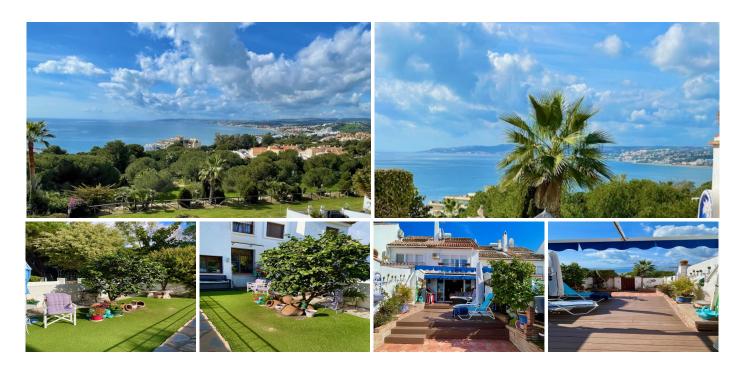

## TOWNHOUSE 3 BEDROOMS 2.5 BATHROOMS IN ESTEPONA

Estepona

REF# R4973125 615.000 €

| BEDS | BATHS | BUILT              | PLOT   |
|------|-------|--------------------|--------|
| 3    | 2.5   | 150 m <sup>2</sup> | 350 m² |

This fabulous town house is located in one of the best locations in Estepona, stunning sea views from the ground floor upwards, you can see to Africa and Gibraltar, private garden to the rear which is south facing so lots of sun all day and a front garden at the entrance which gets morning sun, the house has been refurbished with a new kitchen and has two fridges, lovely high ceilings throughout the house, wooden floors in the living room where you have an open fire place, large living room with dining area that leads out onto a patio with wood flooring and access to the communal garden area and guest toilet on the ground floor.

On the first floor you have a shower room, master bedroom with stunning views to the sea, another bedroom to the rear of the house plus a single bedroom that has been turned into a walk in wardrobe, this could be made into an office or put back into a bedroom, on the third floor you have a large bedroom with sea views and terrace plus an en-suite shower room, the house has been well maintained throughout and is ready to move into without having to do a thing. Parking is on the road just above the house but all the parking spaces are covered, there are steps down to the house but there are also ramps for disabled people

to gain entry to the properties.

Very quiet location and you can walk to the port of Estepona and the beach within 10 minutes. at the bottom of the road is the Seghers club which you can join and there is a large swimming pool and tennis court, the development doesn't have its own communal pool area but there is room to put in a large jacuzzi in your garden.