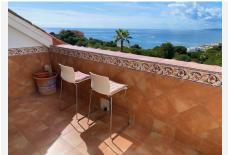

This fabulous town house is located in one of the best locations in Estepona, stunning sea views from the ground floor upwards, you can see to Africa and Gibraltar, private garden to the rear which is south facing so lots of sun all day and a front garden at the entrance which gets morning sun, the house has been refurbished with a new kitchen and has two fridges, lovely high ceilings throughout the house, wooden floors in the living room where you have an open fire place, large living room with dining area that leads out onto a patio with wood flooring and access to the communal garden area and guest toilet on the ground floor.