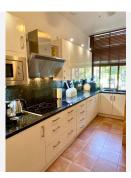

This fabulous town house is located in one of the best locations in Estepona, stunning sea views from the ground floor upwards, you can see to Africa and Gibraltar, private garden to the rear which is south facing so lots of sun all day and a front garden at the entrance which gets morning sun, the house has been refurbished with a new kitchen and has two fridges, lovely high ceilings throughout the house, wooden floors in the living room where you have an open fire place, large living room with dining area that leads out onto a patio with wood flooring and access to the communal garden area and guest toilet on the ground floor.