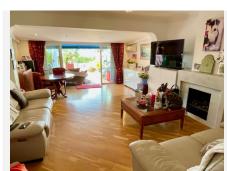

This fabulous town house is located in one of the best locations in Estepona, stunning sea views from the ground floor upwards, you can see to Africa and Gibraltar, private garden to the rear which is south facing so lots of sun all day and a front garden at the entrance which gets morning sun, the house has been refurbished with a new kitchen and has two fridges, lovely high ceilings throughout the house, wooden floors in the living room where you have an open fire place, large living room with dining area that leads out onto a patio with wood flooring and access to the communal garden area and guest toilet on the ground floor.