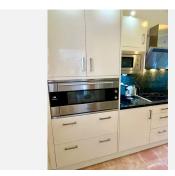

This fabulous town house is located in one of the best locations in Estepona, stunning sea views from the ground floor upwards, you can see to Africa and Gibraltar, private garden to the rear which is south facing so lots of sun all day and a front garden at the entrance which gets morning sun, the house has been refurbished with a new kitchen and has two fridges, lovely high ceilings throughout the house, wooden floors in the living room where you have an open fire place, large living room with dining area that leads out onto a patio with wood flooring and access to the communal garden area and guest toilet on the ground floor.