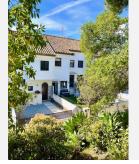

## TOWNHOUSE 3 BEDROOMS 2.5 BATHROOMS IN ESTEPONA

Estepona

REF# R4973125 615.000 €

| BEDS | BATHS | BUILT              | PLOT   |
|------|-------|--------------------|--------|
| 3    | 2.5   | 150 m <sup>2</sup> | 350 m² |

This fabulous town house is located in one of the best locations in Estepona, stunning sea views from the ground floor upwards, you can see to Africa and Gibraltar, private garden to the rear which is south facing so lots of sun all day and a front garden at the entrance which gets morning sun, the house has been refurbished with a new kitchen and has two fridges, lovely high ceilings throughout the house, wooden floors in the living room where you have an open fire place, large living room with dining area that leads out onto a patio with wood flooring and access to the communal garden area and guest toilet on the ground floor.