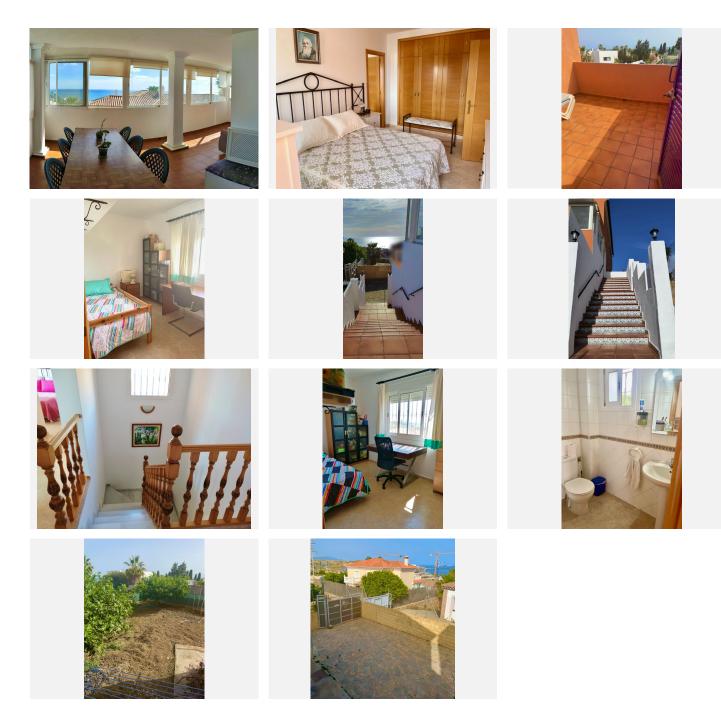

## R4747069

Setepona 🕈

REF# R4747069 950.000 €

| BEDS | BATHS | BUILT  | PLOT   | TERRACE |
|------|-------|--------|--------|---------|
| 3    | 2.5   | 150 m² | 500 m² | 54 m²   |

The house is located within a 4 minute drive to the centre of Estepona, you can walk from the house to the beach in approximately 15 minutes and then walk along the new promenade into the port of Estepona within 30 minutes, shops and restaurants are a 2 minute drive away, everything is really on your door step, super sea views from the terrace of the house that has been enclosed but this could be opened up and the living room extended into the terrace area, on the title deeds you also have a terrace that the present owner didn't build so off the enclosed terrace you can extend and have an open terrace built, the house has a lot of natural light throughout, very well maintained property, you have 3 good sized bedrooms and the master bedroom has an en-suite, under the house you have an open garage space and an electric door could be installed if you wanted a closed in garage, there is also a store room and entry from the garage level into the main house, plenty of parking in the drive way for guests, the house has a license for a pool but the present owners have not installed one but this could be done at a later date, nice private garden with some fruit trees and not over looked, super location for all year round living and the house would also be great rental property.