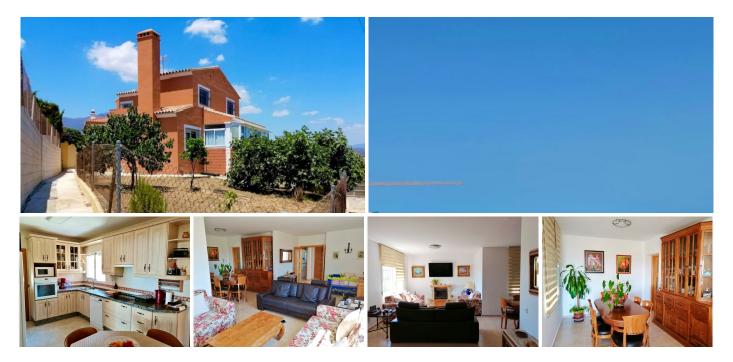

## R4747069

Setepona 🕈

REF# R4747069 950.000 €

| BEDS | BATHS | BUILT  | PLOT   | TERRACE |
|------|-------|--------|--------|---------|
| 3    | 2.5   | 150 m² | 500 m² | 54 m²   |

The house is located within a 4 minute drive to the centre of Estepona, you can walk from the house to the beach in approximately 15 minutes and then walk along the new promenade into the port of Estepona within 30 minutes, shops and restaurants are a 2 minute drive away, everything is really on your door step, super sea views from the terrace of the house that has been enclosed but this could be opened up and the living room extended into the terrace area, on the title deeds you also have a terrace that the present owner didn't build so off the enclosed terrace you can extend and have an open terrace built, the house has a lot of natural light throughout, very well maintained property, you have 3 good sized bedrooms and the master bedroom has an en-suite, under the house you have an open garage space and an electric door could be installed if you wanted a closed in garage, there is also a store room and entry from the garage level into the main house, plenty of parking in the drive way for guests, the house has a license for a pool but the present owners have not installed one but this could be done at a later date, nice private garden with some fruit trees and not over looked, super location for all year round living and the house would also be great rental property.