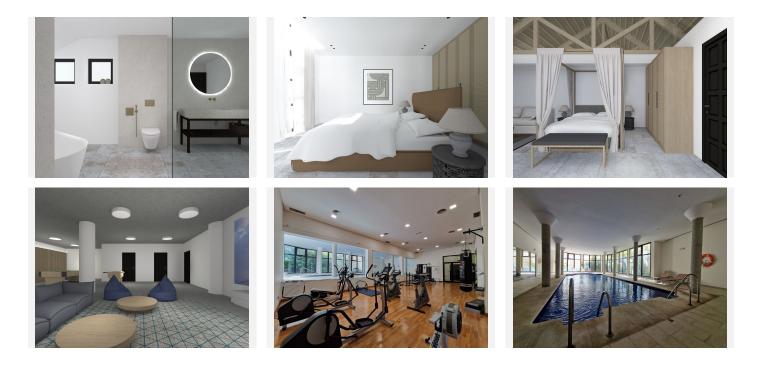

## Benahavís

REF# R4722241 2.300.000 €

| BEDS | BATHS | BUILT  | PLOT  | TERRACE |
|------|-------|--------|-------|---------|
| 4    | 4     | 457 m² | 50 m² | 100 m²  |

Discover the impressive Villa for sale in Benahavís. Villa completely refurbished and renovated in 2024. Every detail of this property has been carefully designed to offer maximum comfort and luxury. Located in one of the most exclusive areas of the Costa del Sol, this property offers an unparalleled lifestyle - it is the one and only villa in the El Casar. A beautiful modern urbanization with good infrastructure and 24-hour security. The urbanization features leisure facilities including extensive gardens, swimming pools, clubhouse, gym, and indoor pool. Benahavís is a charming and picturesque village renowned for its exquisite gastronomy, stunning mountain landscapes, and proximity to the region's best golf courses just a 10-minute drive from Puerto Banús, Marbella, and Nueva Andalucía, and 5 minutes from the beach. Benahavís offers a wide range of outdoor activities, from hiking in the mountains to golfing on world-class courses. If you need more information, do not hesitate to contact us.