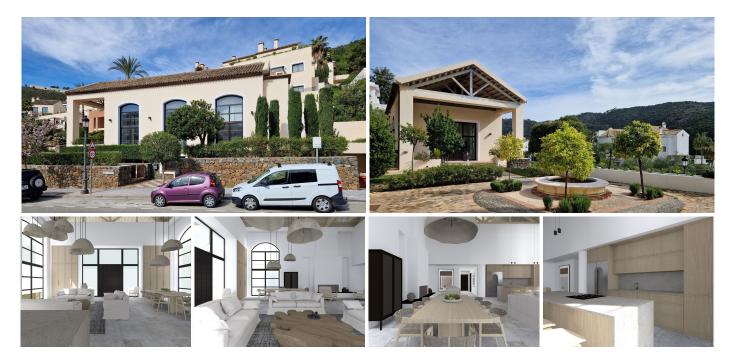

## Benahavís

REF# R4722241 2.300.000 €

| BEDS | BATHS | BUILT  | PLOT  | TERRACE |
|------|-------|--------|-------|---------|
| 4    | 4     | 457 m² | 50 m² | 100 m²  |

Discover the impressive Villa for sale in Benahavís. Villa completely refurbished and renovated in 2024. Every detail of this property has been carefully designed to offer maximum comfort and luxury. Located in one of the most exclusive areas of the Costa del Sol, this property offers an unparalleled lifestyle - it is the one and only villa in the El Casar. A beautiful modern urbanization with good infrastructure and 24-hour security. The urbanization features leisure facilities including extensive gardens, swimming pools, clubhouse, gym, and indoor pool. Benahavís is a charming and picturesque village renowned for its exquisite gastronomy, stunning mountain landscapes, and proximity to the region's best golf courses just a 10-minute drive from Puerto Banús, Marbella, and Nueva Andalucía, and 5 minutes from the beach. Benahavís offers a wide range of outdoor activities, from hiking in the mountains to golfing on world-class courses. If you need more information, do not hesitate to contact us.