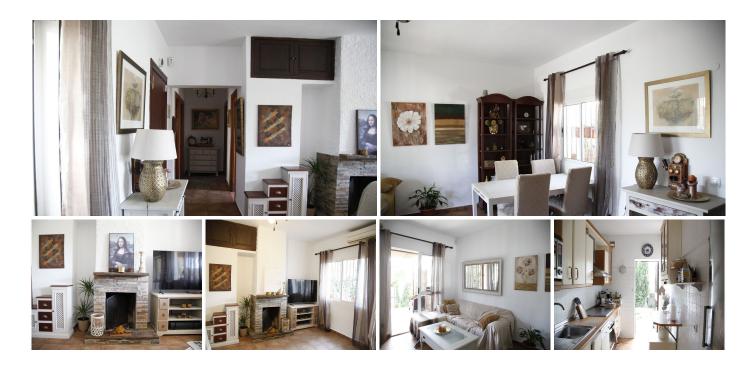

## R5118124

Benalmadena

REF# R5118124 349.000 €

| BEDS | BATHS | BUILT | TERRACE |
|------|-------|-------|---------|
| 2    | 1     | 84 m² | 116 m²  |

A corner with soul in Capellanía – Benalmádena, next to Higuerón

Discover this charming house with Andalusian essence, located in one of the most sought-after and peaceful areas of Benalmádena. A place where peace, light and sea breezes combine to create the perfect home.

With 84 m² of floor space and a generous 300 m² plot, this property offers much more than just square metres: it offers possibilities. It has 2 bedrooms, a spacious and functional bathroom, and a cosy living room with a working fireplace, where you can imagine warm and peaceful winter evenings.

The front garden welcomes you with charm, while the back patio becomes a blank canvas for your dreams: expand the house, create an oasis with a swimming pool or design your personal outdoor retreat.

Located in a peaceful residential area, surrounded by single-family homes, just 5 minutes from the motorway and 7 minutes from the beaches of Torremuelle and Carvajal, living here means having

A house full of light, fresh and with incredible potential, ideal for those looking for a place with soul, where every corner inspires and every day begins with a smile.