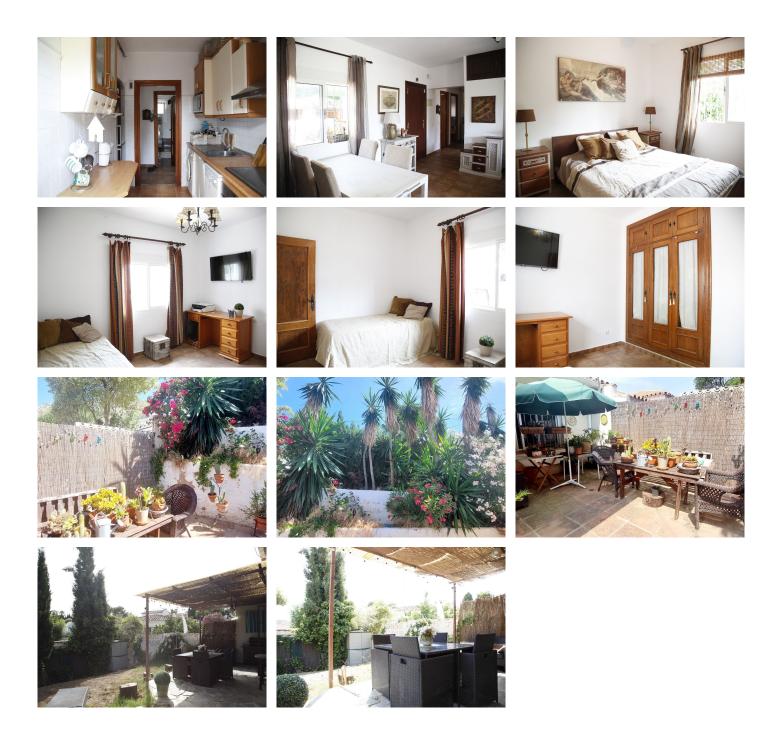

With 84 m² of floor space and a generous 300 m² plot, this property offers much more than just square metres: it offers possibilities. It has 2 bedrooms, a spacious and functional bathroom, and a cosy living room with a working fireplace, where you can imagine warm and peaceful winter evenings.

The front garden welcomes you with charm, while the back patio becomes a blank canvas for your dreams: expand the house, create an oasis with a swimming pool or design your personal outdoor retreat.

Located in a peaceful residential area, surrounded by single-family homes, just 5 minutes from the motorway and 7 minutes from the beaches of Torremuelle and Carvajal, living here means having

A house full of light, fresh and with incredible potential, ideal for those looking for a place with soul, where every corner inspires and every day begins with a smile.