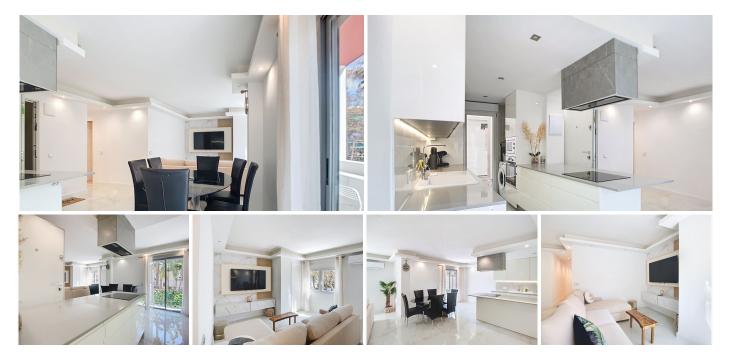

Highlights 3 bright and spacious bedrooms

3 full bathrooms with elegant walk-in showers

Open plan living space with integrated kitchen and lounge, perfect for sharing and enjoyment

+34 951 123 083 | +44 (0)330 179 8687 | info@idiliqestates.com Local 28, Edificio D, Centro de Negocios Puerta de Banús, N-340, Km 175, 29660 Nueva Andlaucia

Balcony terrace, interior patio and storage room

Air conditioning hot/cold in all rooms

PVC windows with double glazing

**Recessed LED lighting** 

Fully equipped designer kitchen with brand new appliances

Fully furnished, ready to move in or rent out

Tourist licence active - immediate profitability

Only 50 metres from public car park for 1€ per day

Surrounded by all amenities: beaches, cafes, restaurants, shops, markets, pharmacies, public transport

Ideal for living, enjoyment or investment

This property combines the comfort of new with the privilege of an excellent location. Whether you are looking for your ideal home by the sea or an investment with high tourist profitability, here you have it all.