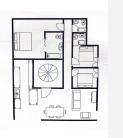

Highlights 3 bright and spacious bedrooms

3 full bathrooms with elegant walk-in showers

Open plan living space with integrated kitchen and lounge, perfect for sharing and enjoyment

+34 951 123 083 | +44 (0)330 179 8687 | info@idiliqestates.com Local 28, Edificio D, Centro de Negocios Puerta de Banús, N-340, Km 175, 29660 Nueva Andlaucia

Balcony terrace, interior patio and storage room

Air conditioning hot/cold in all rooms

PVC windows with double glazing

**Recessed LED lighting** 

Fully equipped designer kitchen with brand new appliances