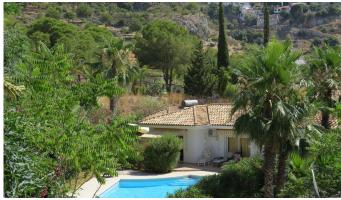

## R4992076

Mijas

REF# R4992076 1.150.000 €

| BEDS | BATHS | BUILT  | PLOT    | TERRACE |
|------|-------|--------|---------|---------|
| 6    | 6     | 407 m² | 8000 m² | 60 m²   |

- ? Main Features:
- ? 8,000 m² plot with tropical and fruit trees
- ? 467 m² built, divided into 4 units
- ? 6 bedrooms in total, each with an en-suite bathroom
- ? An office, garage, basement, and storage rooms.
- ? Large terrace with panoramic sea views

## Extras & Amenities:

???? Private pool (56 m²)

???? Parking space for 6 cars

???? Garage and storage rooms (28 m²)

???? 40 m<sup>2</sup> workshop

???? Air conditioning in all rooms

???? Self-sufficient electricity with solar panels and batteries