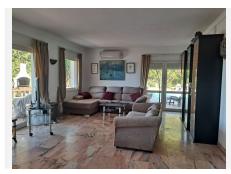

## ???? Property Layout:

- ???? Main House (210 m²):
- ?? Living room with fireplace
- ?? Fully equipped kitchen
- ?? Terrace with sea views
- ?? 2 bedrooms with en-suite bathrooms

?? Office.

???? Independent Apartment on the Same Level (55 m²):