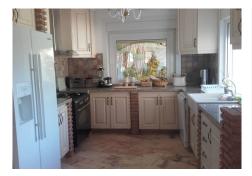

## ???? Property Layout:

- ???? Main House (210 m²):
- ?? Living room with fireplace
- ?? Fully equipped kitchen
- ?? Terrace with sea views
- ?? 2 bedrooms with en-suite bathrooms

?? Office.

???? Independent Apartment on the Same Level (55 m²):

?? 2 bedrooms with en-suite bathrooms

?? Private kitchen

???? Studios:

?? 2 independent studios (35 m² each) on the lower level

?? Each with a bathroom and kitchen

???? Note: The entire house is on one level, except for the studios.