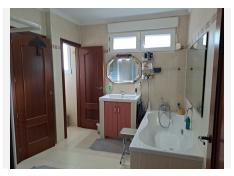

## ???? Property Layout:

- ???? Main House (210 m²):
- ?? Living room with fireplace
- ?? Fully equipped kitchen
- ?? Terrace with sea views
- ?? 2 bedrooms with en-suite bathrooms

?? Office.

???? Independent Apartment on the Same Level (55 m²):

?? 2 bedrooms with en-suite bathrooms

?? Private kitchen

???? Studios:

?? 2 independent studios (35 m² each) on the lower level

?? Each with a bathroom and kitchen

???? Note: The entire house is on one level, except for the studios.