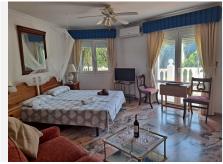

## ???? Property Layout:

- ???? Main House (210 m²):
- ?? Living room with fireplace
- ?? Fully equipped kitchen
- ?? Terrace with sea views
- ?? 2 bedrooms with en-suite bathrooms

?? Office.

???? Independent Apartment on the Same Level (55 m²):

?? 2 bedrooms with en-suite bathrooms

?? Private kitchen

???? Studios:

?? 2 independent studios (35 m² each) on the lower level

?? Each with a bathroom and kitchen

???? Note: The entire house is on one level, except for the studios.