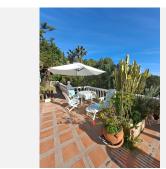

## R4992076

Mijas

REF# R4992076 1.150.000 €

| BEDS | BATHS | BUILT  | PLOT    | TERRACE |
|------|-------|--------|---------|---------|
| 6    | 6     | 407 m² | 8000 m² | 60 m²   |

- ? Main Features:
- ? 8,000 m² plot with tropical and fruit trees
- ? 467 m² built, divided into 4 units
- ? 6 bedrooms in total, each with an en-suite bathroom
- ? An office, garage, basement, and storage rooms.
- ? Large terrace with panoramic sea views

## Extras & Amenities:

???? Private pool (56 m²)

???? Parking space for 6 cars

???? Garage and storage rooms (28 m²)

???? 40 m<sup>2</sup> workshop

???? Air conditioning in all rooms

???? Self-sufficient electricity with solar panels and batteries