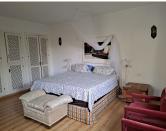

## ???? Property Layout:

- ???? Main House (210 m²):
- ?? Living room with fireplace
- ?? Fully equipped kitchen
- ?? Terrace with sea views
- ?? 2 bedrooms with en-suite bathrooms

?? Office.

???? Independent Apartment on the Same Level (55 m²):

?? 2 bedrooms with en-suite bathrooms

?? Private kitchen

???? Studios:

?? 2 independent studios (35 m² each) on the lower level

?? Each with a bathroom and kitchen

???? Note: The entire house is on one level, except for the studios.