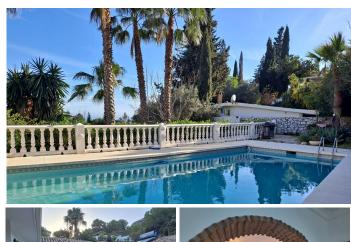

## R4992076

Mijas

REF# R4992076 1.150.000 €

| BEDS | BATHS | BUILT  | PLOT    | TERRACE |
|------|-------|--------|---------|---------|
| 6    | 6     | 407 m² | 8000 m² | 60 m²   |

- ? Main Features:
- ? 8,000 m² plot with tropical and fruit trees
- ? 467 m² built, divided into 4 units
- ? 6 bedrooms in total, each with an en-suite bathroom
- ? An office, garage, basement, and storage rooms.
- ? Large terrace with panoramic sea views

## Extras & Amenities:

???? Private pool (56 m²)

???? Parking space for 6 cars

???? Garage and storage rooms (28 m²)

???? 40 m<sup>2</sup> workshop

???? Air conditioning in all rooms

???? Self-sufficient electricity with solar panels and batteries