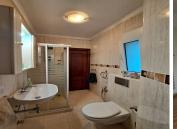

## R4992076

Mijas

REF# R4992076 1.150.000 €

| BEDS | BATHS | BUILT  | PLOT    | TERRACE |
|------|-------|--------|---------|---------|
| 6    | 6     | 407 m² | 8000 m² | 60 m²   |

- ? Main Features:
- ? 8,000 m² plot with tropical and fruit trees
- ? 467 m² built, divided into 4 units
- ? 6 bedrooms in total, each with an en-suite bathroom
- ? An office, garage, basement, and storage rooms.
- ? Large terrace with panoramic sea views

## ???? Property Layout:

- ???? Main House (210 m²):
- ?? Living room with fireplace
- ?? Fully equipped kitchen
- ?? Terrace with sea views
- ?? 2 bedrooms with en-suite bathrooms

?? Office.

???? Independent Apartment on the Same Level (55 m²):