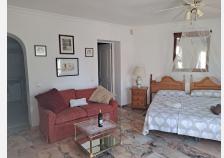

## ???? Property Layout:

- ???? Main House (210 m²):
- ?? Living room with fireplace
- ?? Fully equipped kitchen
- ?? Terrace with sea views
- ?? 2 bedrooms with en-suite bathrooms

?? Office.

???? Independent Apartment on the Same Level (55 m²):

?? 2 bedrooms with en-suite bathrooms

?? Private kitchen

???? Studios:

?? 2 independent studios (35 m² each) on the lower level

?? Each with a bathroom and kitchen

???? Note: The entire house is on one level, except for the studios.