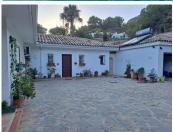

## ???? Property Layout:

- ???? Main House (210 m²):
- ?? Living room with fireplace
- ?? Fully equipped kitchen
- ?? Terrace with sea views
- ?? 2 bedrooms with en-suite bathrooms

?? Office.

???? Independent Apartment on the Same Level (55 m²):