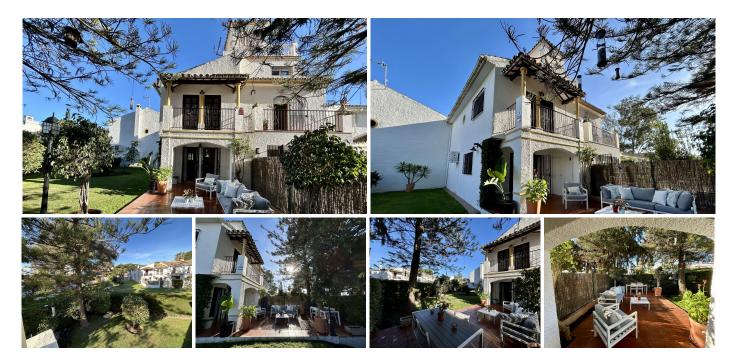

## Málaga

REF# R4986778 348.000 €

| BEDS | BATHS | BUILT |
|------|-------|-------|
| 2    | 2     | 83 m² |

Your ideal home awaits!

Discover this charming townhouse in a prime location in Elviria, Marbella.

A perfect home for those seeking tranquility without sacrificing the amenities and proximity to everything this magnificent area of ??the Costa del Sol has to offer.

Highlighted features:

2 good-sized bedrooms, filled with natural light, designed to offer comfort and privacy.

Enjoy the two balconies with views of the natural surroundings.

Large terrace with barbecue, a perfect space to enjoy outdoors with friends and family.

Located on a corner lot and with direct access to the communal garden.

Communal pool for relaxing and enjoying the sun. Multi-sport court, ideal for the more active. Extensive gardens where you can stroll and relax. The development has outdoor parking.

The location of this property will allow you to enjoy its proximity to the beaches of Elviria, restaurants, shops, and golf courses.