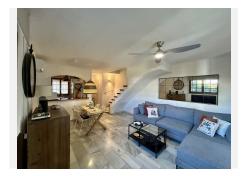

- Spacious living-dining room with direct access to the terrace, ideal for enjoying the Mediterranean climate.
- Separate kitchen equipped with everything you need for your comfort.

Full bathroom and additional toilet.