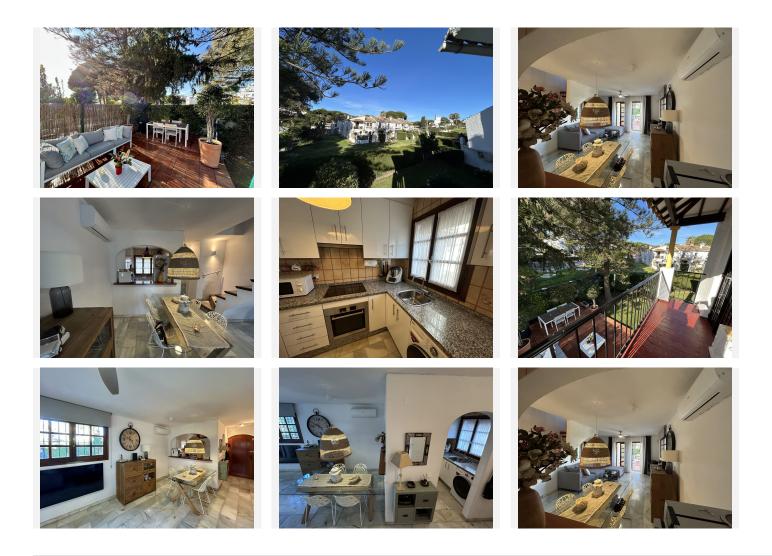

A perfect home for those seeking tranquility without sacrificing the amenities and proximity to everything this magnificent area of ??the Costa del Sol has to offer.

Highlighted features:

2 good-sized bedrooms, filled with natural light, designed to offer comfort and privacy.

- Spacious living-dining room with direct access to the terrace, ideal for enjoying the Mediterranean climate.
- Separate kitchen equipped with everything you need for your comfort.

Full bathroom and additional toilet.

Enjoy the two balconies with views of the natural surroundings.

Large terrace with barbecue, a perfect space to enjoy outdoors with friends and family.

Located on a corner lot and with direct access to the communal garden.