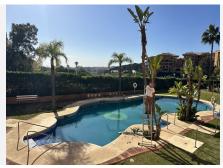

R4957339

Fuengirola

REF# R4957339 355.000 €

| BEDS | BATHS | BUILT  | TERRACE |
|------|-------|--------|---------|
| 2    | 2     | 114 m² | 12 m²   |

Discover this spectacular duplex penthouse on Calle Isabel la Católica, no 1, located in Los Pacos, Fuengirola (Málaga), right in front of the renowned Syalis School. With 112 m², this bright home has: • 2 spacious and cozy bedrooms. • 2 full bathrooms for greater comfort. • Kitchen equipped with modern appliances. • Spacious terrace with stunning sea views, perfect for relaxing or enjoying outdoor gatherings. • Located on a fourth exterior floor, with easy access thanks to the elevator. In addition, it includes a covered parking space and access to community parking. The community offers a wide range of exclusive services, such as a swimming pool, sauna, gym and laundry, designed to ensure you enjoy an unparalleled quality of life. If you are looking for a penthouse that combines comfort, spectacular views and a privileged location on the Costa del Sol, this is the perfect home for you. Don't miss this opportunity and come and visit it! In decree 2182005, of October 11, approving the regulation of consumer information in the sale and rental of homes in Andalusia, the client is informed that notary, registry, property tax, financial and other expenses inherent to the sale are not included in the price. The information provided in this advertisement is indicative, is not binding and has no contractual validity.