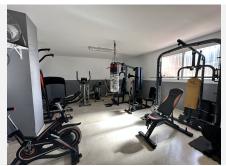

R4957339

Fuengirola

REF# R4957339 355.000 €

| BEDS | BATHS | BUILT  | TERRACE |
|------|-------|--------|---------|
| 2    | 2     | 114 m² | 12 m²   |

Discover this spectacular duplex penthouse on Calle Isabel la Católica, no 1, located in Los Pacos, Fuengirola (Málaga), right in front of the renowned Syalis School. With 112 m², this bright home has: • 2 spacious and cozy bedrooms. • 2 full bathrooms for greater comfort. • Kitchen equipped with modern appliances. • Spacious terrace with stunning sea views, perfect for relaxing or enjoying outdoor gatherings. • Located on a fourth exterior floor, with easy access thanks to the elevator. In addition, it includes a covered parking space and access to community parking. The community offers a wide range of exclusive services, such as a swimming pool, sauna, gym and laundry, designed to ensure you enjoy an unparalleled quality of life. If you are looking for a penthouse that combines comfort, spectacular views and a privileged location on the Costa del Sol, this is the perfect home for you. Don't miss this opportunity and come and visit it! In decree 2182005, of October 11, approving the regulation of consumer information in the sale and rental of homes in Andalusia, the client is informed that notary, registry, property tax, financial and other expenses inherent to the sale are not included in the price. The information provided in this advertisement is indicative, is not binding and has no contractual validity.