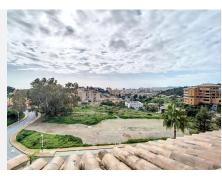

R4957339

Fuengirola

REF# R4957339 355.000 €

| BEDS | BATHS | BUILT  | TERRACE |
|------|-------|--------|---------|
| 2    | 2     | 114 m² | 12 m²   |

Discover this spectacular duplex penthouse on Calle Isabel la Católica, no 1, located in Los Pacos, Fuengirola (Málaga), right in front of the renowned Syalis School. With 112 m², this bright home has: • 2 spacious and cozy bedrooms. • 2 full bathrooms for greater comfort. • Kitchen equipped with modern appliances. • Spacious terrace with stunning sea views, perfect for relaxing or enjoying outdoor gatherings. • Located on a fourth exterior floor, with easy access thanks to the elevator. In addition, it includes a covered parking space and access to community parking. The community offers a wide range of exclusive services, such as a swimming pool, sauna, gym and laundry, designed to ensure you enjoy an unparalleled quality of life. If you are looking for a penthouse that combines comfort, spectacular views and a privileged location on the Costa del Sol, this is the perfect home for you. Don't miss this opportunity and come and visit it! In decree 2182005, of October 11, approving the regulation of consumer information in the sale and rental of homes in Andalusia, the client is informed that notary, registry, property tax, financial and other expenses inherent to the sale are not included in the price. The information provided in this advertisement is indicative, is not binding and has no contractual validity.