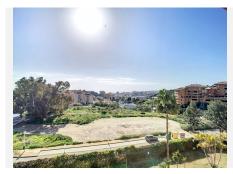

R4957339

Fuengirola

REF# R4957339 355.000 €

| BEDS | BATHS | BUILT  | TERRACE |
|------|-------|--------|---------|
| 2    | 2     | 114 m² | 12 m²   |

Discover this spectacular duplex penthouse on Calle Isabel la Católica, no 1, located in Los Pacos, Fuengirola (Málaga), right in front of the renowned Syalis School. With 112 m², this bright home has: • 2 spacious and cozy bedrooms. • 2 full bathrooms for greater comfort. • Kitchen equipped with modern appliances. • Spacious terrace with stunning sea views, perfect for relaxing or enjoying outdoor gatherings. • Located on a fourth exterior floor, with easy access thanks to the elevator. In addition, it includes a covered parking space and access to community parking. The community offers a wide range of exclusive services, such as a swimming pool, sauna, gym and laundry, designed to ensure you enjoy an unparalleled quality of life. If you are looking for a penthouse that combines comfort, spectacular views and a privileged location on the Costa del Sol, this is the perfect home for you. Don't miss this opportunity and come and visit it! In decree 2182005, of October 11, approving the regulation of consumer information in the sale and rental of homes in Andalusia, the client is informed that notary, registry, property tax, financial and other expenses inherent to the sale are not included in the price. The information provided in this advertisement is indicative, is not binding and has no contractual validity.