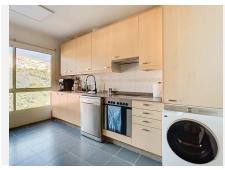

R4957339

Fuengirola

REF# R4957339 355.000 €

| BEDS | BATHS | BUILT  | TERRACE |
|------|-------|--------|---------|
| 2    | 2     | 114 m² | 12 m²   |

Discover this spectacular duplex penthouse on Calle Isabel la Católica, no 1, located in Los Pacos, Fuengirola (Málaga), right in front of the renowned Syalis School. With 112 m², this bright home has: • 2 spacious and cozy bedrooms. • 2 full bathrooms for greater comfort. • Kitchen equipped with modern appliances. • Spacious terrace with stunning sea views, perfect for relaxing or enjoying outdoor gatherings. • Located on a fourth exterior floor, with easy access thanks to the elevator. In addition, it includes a covered parking space and access to community parking. The community offers a wide range of exclusive services, such as a swimming pool, sauna, gym and laundry, designed to ensure you enjoy an unparalleled quality of life. If you are looking for a penthouse that combines comfort, spectacular views and a privileged location on the Costa del Sol, this is the perfect home for you. Don't miss this opportunity and come and visit it! In decree 2182005, of October 11, approving the regulation of consumer information in the sale and rental of homes in Andalusia, the client is informed that notary, registry, property tax, financial and other expenses inherent to the sale are not included in the price. The information provided in this advertisement is indicative, is not binding and has no contractual validity.