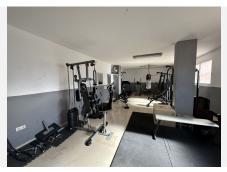

R4957339

Fuengirola

REF# R4957339 355.000 €

| BEDS | BATHS | BUILT  | TERRACE |
|------|-------|--------|---------|
| 2    | 2     | 114 m² | 12 m²   |

Discover this spectacular duplex penthouse on Calle Isabel la Católica, no 1, located in Los Pacos, Fuengirola (Málaga), right in front of the renowned Syalis School. With 112 m², this bright home has: • 2 spacious and cozy bedrooms. • 2 full bathrooms for greater comfort. • Kitchen equipped with modern appliances. • Spacious terrace with stunning sea views, perfect for relaxing or enjoying outdoor gatherings. • Located on a fourth exterior floor, with easy access thanks to the elevator. In addition, it includes a covered parking space and access to community parking. The community offers a wide range of exclusive services, such as a swimming pool, sauna, gym and laundry, designed to ensure you enjoy an unparalleled quality of life. If you are looking for a penthouse that combines comfort, spectacular views and a privileged location on the Costa del Sol, this is the perfect home for you. Don't miss this opportunity and come and visit it! In decree 2182005, of October 11, approving the regulation of consumer information in the sale and rental of homes in Andalusia, the client is informed that notary, registry, property tax, financial and other expenses inherent to the sale are not included in the price. The information provided in this advertisement is indicative, is not binding and has no contractual validity.