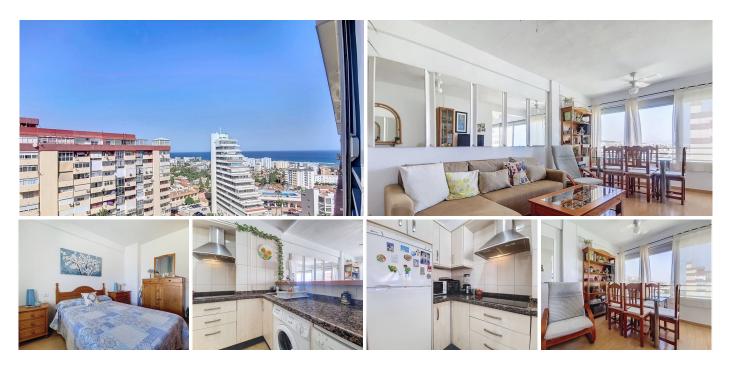

## IDILIQ ESTATES

R4800739 ● Benalmadena Costa REF# R4800739 249.500 €

| BEDS | BATHS | BUILT |
|------|-------|-------|
| 1    | 1     | 67 m² |

Apartment for sale near the sea! This magnificent apartment offers stunning views of both the sea and the mountains. Located in a privileged area, this apartment is perfect for those seeking tranquility and natural beauty. A unique opportunity to acquire a magnificent apartment in Arroyo de la Miel, Benalmádena! Located just 5 minutes from the beach with a beautiful wooded park nearby. The apartment consists of an entrance hall with an open-plan kitchen and a large living-dining room, a bedroom, a bathroom and an interior terrace. It stands out for its excellent conservation conditions and is ready to be inhabited. In addition, there is the possibility of converting the interior terrace into a second bedroom. The building has a rotating parking area, large green areas with a swimming pool, barbecue and a neighborhood meeting area, as well as a common area for drying clothes. Take advantage of a privileged position by having all the services at your fingertips. Don't miss the opportunity to enjoy all these comforts in a cared for and maintained environment.