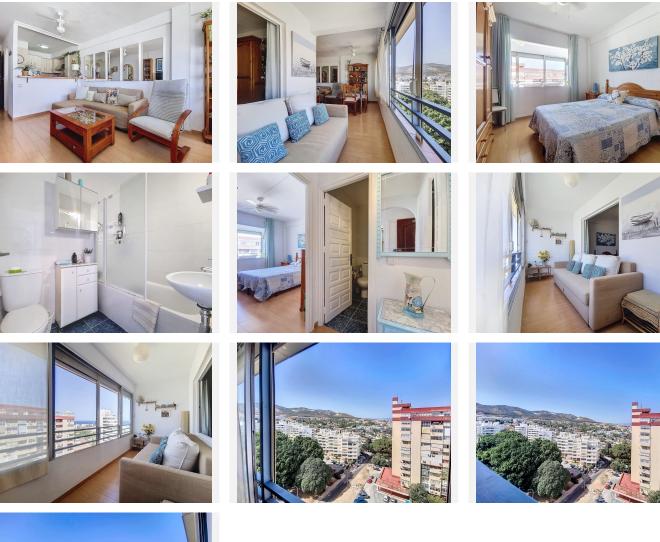

## IDILIQ ESTATES

R4800739 ● Benalmadena Costa REF# R4800739 249.500 €

| BEDS | BATHS | BUILT |
|------|-------|-------|
| 1    | 1     | 67 m² |

Apartment for sale near the sea! This magnificent apartment offers stunning views of both the sea and the mountains. Located in a privileged area, this apartment is perfect for those seeking tranquility and natural beauty. A unique opportunity to acquire a magnificent apartment in Arroyo de la Miel, Benalmádena! Located just 5 minutes from the beach with a beautiful wooded park nearby. The apartment consists of an entrance hall with an open-plan kitchen and a large living-dining room, a bedroom, a bathroom and an interior terrace. It stands out for its excellent conservation conditions and is ready to be inhabited. In addition, there is the possibility of converting the interior terrace into a second bedroom. The building has a rotating parking area, large green areas with a swimming pool, barbecue and a neighborhood meeting area, as well as a common area for drying clothes. Take advantage of a privileged position by having all the services at your fingertips. Don't miss the opportunity to enjoy all these comforts in a cared for and maintained environment.