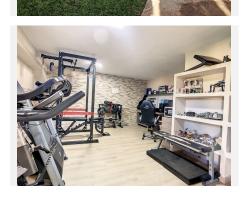

## R4354564

Alhaurín de la Torre

REF# R4354564 749.999 €

| BEDS | BATHS | BUILT  | PLOT    |
|------|-------|--------|---------|
| 4    | 4     | 305 m² | 1400 m² |

Modern Detached Villa located next to the Sierra de Mijas, in Alhaurin de la torre, a city known for its natural environment, with nearby mountains and the coast just 10 minutes away. In addition, the proximity to Malaga airport and the capital of the province, Malaga, which makes it one of the most attractive locations to live in the entire province. This house of 300mts built and two floors is built within a 1400m2 plot, surrounded by beautiful gardens, fruit trees and within an exclusive Urbanization close to schools, tennis club, restaurants and shops, among others. The distribution of this Villa is ideal since it consists of a main floor with a large terrace closed with lumon. Spacious and modern fully equipped kitchen and auxiliary living room. Large living room / dining room with exterior terrace with Lumon windows Three bedrooms with fitted wardrobes. Master bedroom with en-suite bathroom and large walk-in closet. 2 full bathrooms. Imitation Wooden floors Aisle Exterior windows. In all rooms. A second ground floor in which we find a spacious living room and kitchen. Large room with window. Abroad. Gym full bathroom Storage room Hot/cold air conditioning Optical fiber 3 car garage electric gate Outside the house we find all the comforts to enjoy its large green areas; large pool Barbecue Bathroom Shower All newly built.