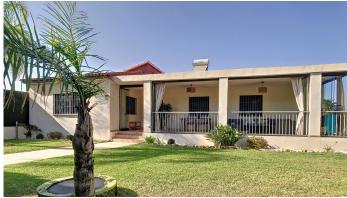

## R4354564

Alhaurín de la Torre

REF# R4354564 749.999 €

| BEDS | BATHS | BUILT  | PLOT    |
|------|-------|--------|---------|
| 4    | 4     | 305 m² | 1400 m² |

Modern Detached Villa located next to the Sierra de Mijas, in Alhaurin de la torre, a city known for its natural environment, with nearby mountains and the coast just 10 minutes away. In addition, the proximity to Malaga airport and the capital of the province, Malaga, which makes it one of the most attractive locations to live in the entire province. This house of 300mts built and two floors is built within a 1400m2 plot, surrounded by beautiful gardens, fruit trees and within an exclusive Urbanization close to schools, tennis club, restaurants and shops, among others. The distribution of this Villa is ideal since it consists of a main floor with a large terrace closed with lumon. Spacious and modern fully equipped kitchen and auxiliary living room. Large living room / dining room with exterior terrace with Lumon windows Three bedrooms with fitted wardrobes. Master bedroom with en-suite bathroom and large walk-in closet. 2 full bathrooms. Imitation Wooden floors Aisle Exterior windows. In all rooms. A second ground floor in which we find a spacious living room and kitchen. Large room with window. Abroad. Gym full bathroom Storage room Hot/cold air conditioning Optical fiber 3 car garage electric gate Outside the house we find all the comforts to enjoy its large green areas; large pool Barbecue Bathroom Shower All newly built.