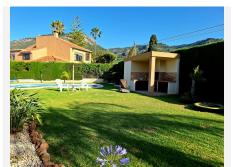

## R4354564

Alhaurín de la Torre

REF# R4354564 749.999 €

| BEDS | BATHS | BUILT  | PLOT    |
|------|-------|--------|---------|
| 4    | 4     | 305 m² | 1400 m² |

Modern Detached Villa located next to the Sierra de Mijas, in Alhaurin de la torre, a city known for its natural environment, with nearby mountains and the coast just 10 minutes away. In addition, the proximity to Malaga airport and the capital of the province, Malaga, which makes it one of the most attractive locations to live in the entire province. This house of 300mts built and two floors is built within a 1400m2 plot, surrounded by beautiful gardens, fruit trees and within an exclusive Urbanization close to schools, tennis club, restaurants and shops, among others. The distribution of this Villa is ideal since it consists of a main floor with a large terrace closed with lumon. Spacious and modern fully equipped kitchen and auxiliary living room. Large living room / dining room with exterior terrace with Lumon windows Three bedrooms with fitted wardrobes. Master bedroom with en-suite bathroom and large walk-in closet. 2 full bathrooms. Imitation Wooden floors Aisle Exterior windows. In all rooms. A second ground floor in which we find a spacious living room and kitchen. Large room with window. Abroad. Gym full bathroom Storage room Hot/cold air conditioning Optical fiber 3 car garage electric gate Outside the house we find all the comforts to enjoy its large green areas; large pool Barbecue Bathroom Shower All newly built.