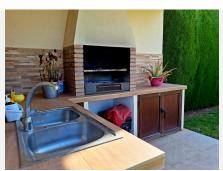

## R4354564

Alhaurín de la Torre

REF# R4354564 749.999 €

| BEDS | BATHS | BUILT  | PLOT    |
|------|-------|--------|---------|
| 4    | 4     | 305 m² | 1400 m² |

Modern Detached Villa located next to the Sierra de Mijas, in Alhaurin de la torre, a city known for its natural environment, with nearby mountains and the coast just 10 minutes away. In addition, the proximity to Malaga airport and the capital of the province, Malaga, which makes it one of the most attractive locations to live in the entire province. This house of 300mts built and two floors is built within a 1400m2 plot, surrounded by beautiful gardens, fruit trees and within an exclusive Urbanization close to schools, tennis club, restaurants and shops, among others. The distribution of this Villa is ideal since it consists of a main floor with a large terrace closed with lumon. Spacious and modern fully equipped kitchen and auxiliary living room. Large living room / dining room with exterior terrace with Lumon windows Three bedrooms with fitted wardrobes. Master bedroom with en-suite bathroom and large walk-in closet. 2 full bathrooms. Imitation Wooden floors Aisle Exterior windows. In all rooms. A second ground floor in which we find a spacious living room and kitchen. Large room with window. Abroad. Gym full bathroom Storage room Hot/cold air conditioning Optical fiber 3 car garage electric gate Outside the house we find all the comforts to enjoy its large green areas; large pool Barbecue Bathroom Shower All newly built.