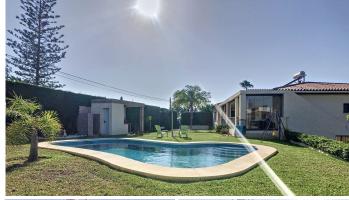

## R4354564

Alhaurín de la Torre

REF# R4354564 749.999 €

| BEDS | BATHS | BUILT  | PLOT    |
|------|-------|--------|---------|
| 4    | 4     | 305 m² | 1400 m² |

Modern Detached Villa located next to the Sierra de Mijas, in Alhaurin de la torre, a city known for its natural environment, with nearby mountains and the coast just 10 minutes away. In addition, the proximity to Malaga airport and the capital of the province, Malaga, which makes it one of the most attractive locations to live in the entire province. This house of 300mts built and two floors is built within a 1400m2 plot, surrounded by beautiful gardens, fruit trees and within an exclusive Urbanization close to schools, tennis club, restaurants and shops, among others. The distribution of this Villa is ideal since it consists of a main floor with a large terrace closed with lumon. Spacious and modern fully equipped kitchen and auxiliary living room. Large living room / dining room with exterior terrace with Lumon windows Three bedrooms with fitted wardrobes. Master bedroom with en-suite bathroom and large walk-in closet. 2 full bathrooms. Imitation Wooden floors Aisle Exterior windows. In all rooms. A second ground floor in which we find a spacious living room and kitchen. Large room with window. Abroad. Gym full bathroom Storage room Hot/cold air conditioning Optical fiber 3 car garage electric gate Outside the house we find all the comforts to enjoy its large green areas; large pool Barbecue Bathroom Shower All newly built.