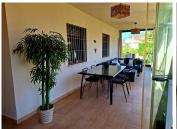

## R4354564

Alhaurín de la Torre

REF# R4354564 749.999 €

| BEDS | BATHS | BUILT  | PLOT    |
|------|-------|--------|---------|
| 4    | 4     | 305 m² | 1400 m² |

Modern Detached Villa located next to the Sierra de Mijas, in Alhaurin de la torre, a city known for its natural environment, with nearby mountains and the coast just 10 minutes away. In addition, the proximity to Malaga airport and the capital of the province, Malaga, which makes it one of the most attractive locations to live in the entire province. This house of 300mts built and two floors is built within a 1400m2 plot, surrounded by beautiful gardens, fruit trees and within an exclusive Urbanization close to schools, tennis club, restaurants and shops, among others. The distribution of this Villa is ideal since it consists of a main floor with a large terrace closed with lumon. Spacious and modern fully equipped kitchen and auxiliary living room. Large living room / dining room with exterior terrace with Lumon windows Three bedrooms with fitted wardrobes. Master bedroom with en-suite bathroom and large walk-in closet. 2 full bathrooms. Imitation Wooden floors Aisle Exterior windows. In all rooms. A second ground floor in which we find a spacious living room and kitchen. Large room with window. Abroad. Gym full bathroom Storage room Hot/cold air conditioning Optical fiber 3 car garage electric gate Outside the house we find all the comforts to enjoy its large green areas; large pool Barbecue Bathroom Shower All newly built.