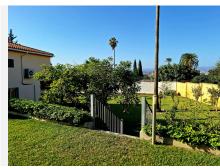

## R4354564

Alhaurín de la Torre

REF# R4354564 749.999 €

| BEDS | BATHS | BUILT  | PLOT    |
|------|-------|--------|---------|
| 4    | 4     | 305 m² | 1400 m² |

Modern Detached Villa located next to the Sierra de Mijas, in Alhaurin de la torre, a city known for its natural environment, with nearby mountains and the coast just 10 minutes away. In addition, the proximity to Malaga airport and the capital of the province, Malaga, which makes it one of the most attractive locations to live in the entire province. This house of 300mts built and two floors is built within a 1400m2 plot, surrounded by beautiful gardens, fruit trees and within an exclusive Urbanization close to schools, tennis club, restaurants and shops, among others. The distribution of this Villa is ideal since it consists of a main floor with a large terrace closed with lumon. Spacious and modern fully equipped kitchen and auxiliary living room. Large living room / dining room with exterior terrace with Lumon windows Three bedrooms with fitted wardrobes. Master bedroom with en-suite bathroom and large walk-in closet. 2 full bathrooms. Imitation Wooden floors Aisle Exterior windows. In all rooms. A second ground floor in which we find a spacious living room and kitchen. Large room with window. Abroad. Gym full bathroom Storage room Hot/cold air conditioning Optical fiber 3 car garage electric gate Outside the house we find all the comforts to enjoy its large green areas; large pool Barbecue Bathroom Shower All newly built.