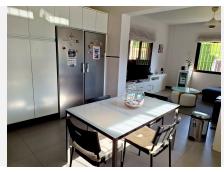

## R4354564

Alhaurín de la Torre

REF# R4354564 749.999 €

| BEDS | BATHS | BUILT  | PLOT    |
|------|-------|--------|---------|
| 4    | 4     | 305 m² | 1400 m² |

Modern Detached Villa located next to the Sierra de Mijas, in Alhaurin de la torre, a city known for its natural environment, with nearby mountains and the coast just 10 minutes away. In addition, the proximity to Malaga airport and the capital of the province, Malaga, which makes it one of the most attractive locations to live in the entire province. This house of 300mts built and two floors is built within a 1400m2 plot, surrounded by beautiful gardens, fruit trees and within an exclusive Urbanization close to schools, tennis club, restaurants and shops, among others. The distribution of this Villa is ideal since it consists of a main floor with a large terrace closed with lumon. Spacious and modern fully equipped kitchen and auxiliary living room. Large living room / dining room with exterior terrace with Lumon windows Three bedrooms with fitted wardrobes. Master bedroom with en-suite bathroom and large walk-in closet. 2 full bathrooms. Imitation Wooden floors Aisle Exterior windows. In all rooms. A second ground floor in which we find a spacious living room and kitchen. Large room with window. Abroad. Gym full bathroom Storage room Hot/cold air conditioning Optical fiber 3 car garage electric gate Outside the house we find all the comforts to enjoy its large green areas; large pool Barbecue Bathroom Shower All newly built.