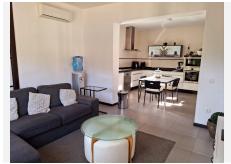

## R4354564

Alhaurín de la Torre

REF# R4354564 749.999 €

| BEDS | BATHS | BUILT  | PLOT    |
|------|-------|--------|---------|
| 4    | 4     | 305 m² | 1400 m² |

Modern Detached Villa located next to the Sierra de Mijas, in Alhaurin de la torre, a city known for its natural environment, with nearby mountains and the coast just 10 minutes away. In addition, the proximity to Malaga airport and the capital of the province, Malaga, which makes it one of the most attractive locations to live in the entire province. This house of 300mts built and two floors is built within a 1400m2 plot, surrounded by beautiful gardens, fruit trees and within an exclusive Urbanization close to schools, tennis club, restaurants and shops, among others. The distribution of this Villa is ideal since it consists of a main floor with a large terrace closed with lumon. Spacious and modern fully equipped kitchen and auxiliary living room. Large living room / dining room with exterior terrace with Lumon windows Three bedrooms with fitted wardrobes. Master bedroom with en-suite bathroom and large walk-in closet. 2 full bathrooms. Imitation Wooden floors Aisle Exterior windows. In all rooms. A second ground floor in which we find a spacious living room and kitchen. Large room with window. Abroad. Gym full bathroom Storage room Hot/cold air conditioning Optical fiber 3 car garage electric gate Outside the house we find all the comforts to enjoy its large green areas; large pool Barbecue Bathroom Shower All newly built.