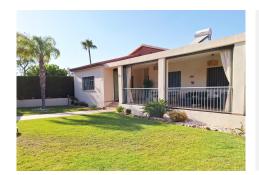

## R4354564

Alhaurín de la Torre

REF# R4354564 749.999 €

| BEDS | BATHS | BUILT  | PLOT    |
|------|-------|--------|---------|
| 4    | 4     | 305 m² | 1400 m² |

Modern Detached Villa located next to the Sierra de Mijas, in Alhaurin de la torre, a city known for its natural environment, with nearby mountains and the coast just 10 minutes away. In addition, the proximity to Malaga airport and the capital of the province, Malaga, which makes it one of the most attractive locations to live in the entire province. This house of 300mts built and two floors is built within a 1400m2 plot, surrounded by beautiful gardens, fruit trees and within an exclusive Urbanization close to schools, tennis club, restaurants and shops, among others. The distribution of this Villa is ideal since it consists of a main floor with a large terrace closed with lumon. Spacious and modern fully equipped kitchen and auxiliary living room. Large living room / dining room with exterior terrace with Lumon windows Three bedrooms with fitted wardrobes. Master bedroom with en-suite bathroom and large walk-in closet. 2 full bathrooms. Imitation Wooden floors Aisle Exterior windows. In all rooms. A second ground floor in which we find a spacious living room and kitchen. Large room with window. Abroad. Gym full bathroom Storage room Hot/cold air conditioning Optical fiber 3 car garage electric gate Outside the house we find all the comforts to enjoy its large green areas; large pool Barbecue Bathroom Shower All newly built.