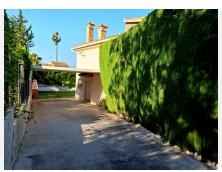

## R4354564

Alhaurín de la Torre

REF# R4354564 749.999 €

| BEDS | BATHS | BUILT  | PLOT    |
|------|-------|--------|---------|
| 4    | 4     | 305 m² | 1400 m² |

Modern Detached Villa located next to the Sierra de Mijas, in Alhaurin de la torre, a city known for its natural environment, with nearby mountains and the coast just 10 minutes away. In addition, the proximity to Malaga airport and the capital of the province, Malaga, which makes it one of the most attractive locations to live in the entire province. This house of 300mts built and two floors is built within a 1400m2 plot, surrounded by beautiful gardens, fruit trees and within an exclusive Urbanization close to schools, tennis club, restaurants and shops, among others. The distribution of this Villa is ideal since it consists of a main floor with a large terrace closed with lumon. Spacious and modern fully equipped kitchen and auxiliary living room. Large living room / dining room with exterior terrace with Lumon windows Three bedrooms with fitted wardrobes. Master bedroom with en-suite bathroom and large walk-in closet. 2 full bathrooms. Imitation Wooden floors Aisle Exterior windows. In all rooms. A second ground floor in which we find a spacious living room and kitchen. Large room with window. Abroad. Gym full bathroom Storage room Hot/cold air conditioning Optical fiber 3 car garage electric gate Outside the house we find all the comforts to enjoy its large green areas; large pool Barbecue Bathroom Shower All newly built.