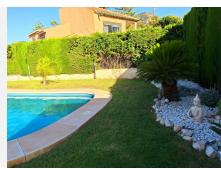

## R4354564

Alhaurín de la Torre

REF# R4354564 749.999 €

| BEDS | BATHS | BUILT  | PLOT    |
|------|-------|--------|---------|
| 4    | 4     | 305 m² | 1400 m² |

Modern Detached Villa located next to the Sierra de Mijas, in Alhaurin de la torre, a city known for its natural environment, with nearby mountains and the coast just 10 minutes away. In addition, the proximity to Malaga airport and the capital of the province, Malaga, which makes it one of the most attractive locations to live in the entire province. This house of 300mts built and two floors is built within a 1400m2 plot, surrounded by beautiful gardens, fruit trees and within an exclusive Urbanization close to schools, tennis club, restaurants and shops, among others. The distribution of this Villa is ideal since it consists of a main floor with a large terrace closed with lumon. Spacious and modern fully equipped kitchen and auxiliary living room. Large living room / dining room with exterior terrace with Lumon windows Three bedrooms with fitted wardrobes. Master bedroom with en-suite bathroom and large walk-in closet. 2 full bathrooms. Imitation Wooden floors Aisle Exterior windows. In all rooms. A second ground floor in which we find a spacious living room and kitchen. Large room with window. Abroad. Gym full bathroom Storage room Hot/cold air conditioning Optical fiber 3 car garage electric gate Outside the house we find all the comforts to enjoy its large green areas; large pool Barbecue Bathroom Shower All newly built.