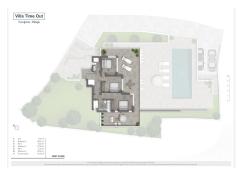

R4073599

Fuengirola

REF# R4073599 1.449.000 €

| BEDS | BATHS | BUILT  | PLOT   | TERRACE            |
|------|-------|--------|--------|--------------------|
| 4    | 4     | 392 m² | 740 m² | 100 m <sup>2</sup> |

Luxury villa project that offers everything one may need for the ultimate comfort at home, a villa for the "new era", where one can live, work and enjoy the leisure that the Costa del Sol provides. It can be with disabled access in order to move with a wheelchair to all floors, as it has a shaft for an elevator that can reach 5 levels, which ensures everyone can enjoy the house. The elevator can be requested as an extra at an additional cost. This is a villa with an open concept design, built to the latest standards so that majestic views can be enjoyed with floor to ceiling windows providing spectacular natural light. It also has a stunning private heated infinity pool. It has 4 bedrooms, 4 bathrooms, 4 covered parking spaces and 2 additional parking spaces outside the house. With a built area of 492 m2 and a total plot of 740 m2. It offers everything you need to enjoy an unparalleled environment such as the Costa del Sol. Construction of high energy efficiency. Energy certificate A. Torreblanca Baja is one of the best areas of Fuengirola. The location of this particular villa is privileged for its proximity to the train station, beaches, entertainment venues and much more. It is perfect for year-round living with unbeatable tranquility and privacy. Fuengirola is probably the best area of the Costa del Sol, located 20 minutes from Malaga, Marbella and the airport. With more than 7 kilometers of coastline and surrounded by all services, restaurants, bars and public transport, its spectacular climate makes Fuengirola the perfect place to live and enjoy a fantastic temperature that only the Costa del