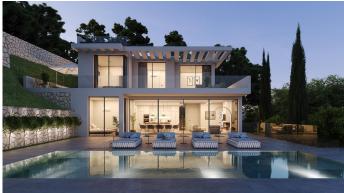

Luxury villa project that offers everything one may need for the ultimate comfort at home, a villa for the "new era", where one can live, work and enjoy the leisure that the Costa del Sol provides. It can be with disabled access in order to move with a wheelchair to all floors, as it has a shaft for an elevator that can reach 5 levels, which ensures everyone can enjoy the house. The elevator can be requested as an extra at an additional cost. This is a villa with an open concept design, built to the latest standards so that majestic views can be enjoyed with floor to ceiling windows providing spectacular natural light. It also has a stunning private heated infinity pool. It has 4 bedrooms, 4 bathrooms, 4 covered parking spaces and 2 additional parking spaces outside the house. With a built area of 492 m2 and a total plot of 740 m2. It offers everything you need to enjoy an unparalleled environment such as the Costa del Sol. Construction of high energy efficiency. Energy certificate A. Torreblanca Baja is one of the best areas of Fuengirola. The location of this particular villa is privileged for its proximity to the train station, beaches, entertainment venues and much more. It is perfect for year-round living with unbeatable tranquility and privacy. Fuengirola is probably the best area of the Costa del Sol, located 20 minutes from Malaga, Marbella and the airport. With more than 7 kilometers of coastline and surrounded by all services, restaurants, bars and public transport, its spectacular climate makes Fuengirola the perfect place to live and enjoy a fantastic temperature that only the Costa del