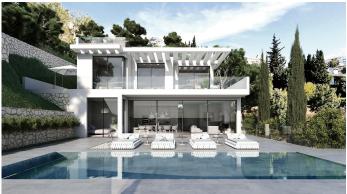

Luxury villa project that offers everything one may need for the ultimate comfort at home, a villa for the "new era", where one can live, work and enjoy the leisure that the Costa del Sol provides. It can be with disabled access in order to move with a wheelchair to all floors, as it has a shaft for an elevator that can reach 5 levels, which ensures everyone can enjoy the house. The elevator can be requested as an extra at an additional cost. This is a villa with an open concept design, built to the latest standards so that majestic views can be enjoyed with floor to ceiling windows providing spectacular natural light. It also has a stunning private heated infinity pool. It has 4 bedrooms, 4 bathrooms, 4 covered parking spaces and 2 additional parking spaces outside the house. With a built area of 492 m2 and a total plot of 740 m2. It offers everything you need to enjoy an unparalleled environment such as the Costa del Sol. Construction of high energy efficiency. Energy certificate A. Torreblanca Baja is one of the best areas of Fuengirola. The location of this particular villa is privileged for its proximity to the train station, beaches, entertainment venues and much more. It is perfect for year-round living with unbeatable tranquility and privacy. Fuengirola is probably the best area of the Costa del Sol, located 20 minutes from Malaga, Marbella and the airport. With more than 7 kilometers of coastline and surrounded by all services, restaurants, bars and public transport, its spectacular climate makes Fuengirola the perfect place to live and enjoy a fantastic temperature that only the Costa del