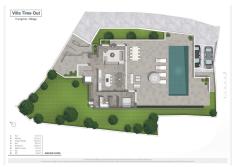

Luxury villa project that offers everything one may need for the ultimate comfort at home, a villa for the "new era", where one can live, work and enjoy the leisure that the Costa del Sol provides. It can be with disabled access in order to move with a wheelchair to all floors, as it has a shaft for an elevator that can reach 5 levels, which ensures everyone can enjoy the house. The elevator can be requested as an extra at an additional cost. This is a villa with an open concept design, built to the latest standards so that majestic views can be enjoyed with floor to ceiling windows providing spectacular natural light. It also has a stunning private heated infinity pool. It has 4 bedrooms, 4 bathrooms, 4 covered parking spaces and 2 additional parking spaces outside the house. With a built area of 492 m2 and a total plot of 740 m2. It offers everything you need to enjoy an unparalleled environment such as the Costa del Sol. Construction of high energy efficiency. Energy certificate A. Torreblanca Baja is one of the best areas of Fuengirola. The location of this particular villa is privileged for its proximity to the train station, beaches, entertainment venues and much more. It is perfect for year-round living with unbeatable tranquility and privacy. Fuengirola is probably the best area of the Costa del Sol, located 20 minutes from Malaga, Marbella and the airport. With more than 7 kilometers of coastline and surrounded by all services, restaurants, bars and public transport, its spectacular climate makes Fuengirola the perfect place to live and enjoy a fantastic temperature that only the Costa del