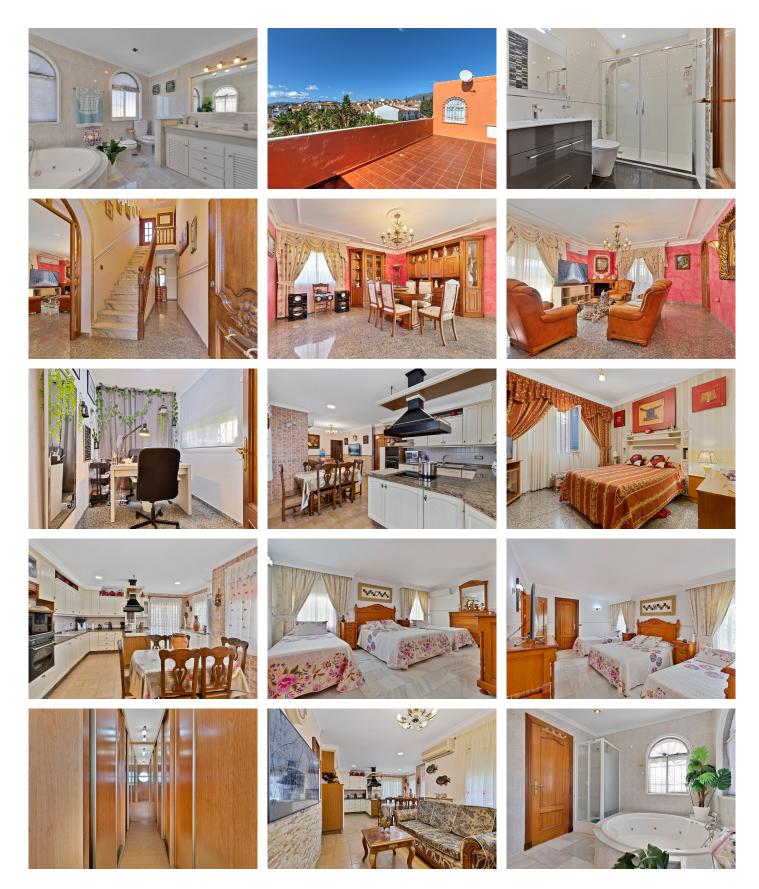

## 

| BEDS | BATHS | BUILT  | PLOT   |
|------|-------|--------|--------|
| 6    | 4     | 250 m² | 845 m² |

Exclusive detached villa for sale in Mijas Costa in El Lagarejo Urbanization The property is accessed through a beautiful garden, which surrounds the entire house, creating a leisure area at the back with a spectacular covered outdoor dining room, barbecue and swimming pool. The Chalet is divided into two floors. The property is accessed through a comfortably sized porch. Ground floor has a distributor hall, dining room, 3 bedrooms and 1 bathroom, separate kitchen, laundry room, storage room and toilet. Very bright as it has large windows that give access to the porch and the garden (outside) Upper floor is accessed by means of a large staircase, 2 master bedrooms with bathroom en suite, dressing room and a terrace with spectacular views of the Mountain of Mijas and the Sea. Parking space for two cars. This is the house you are looking for in an excellent location a few meters from the center of Fuengirola and a very quiet urbanization. Do not hesitate to call us and visit it.