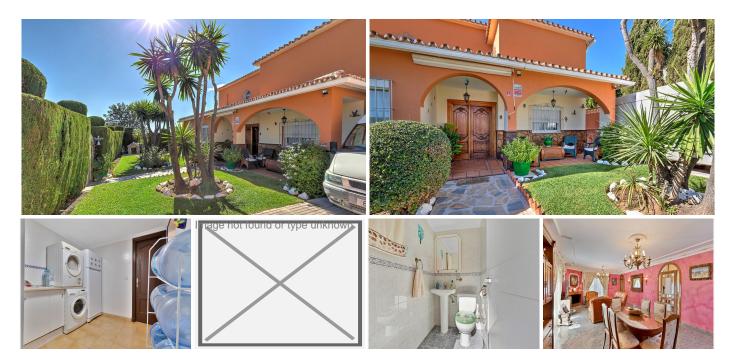

## 

| BEDS | BATHS | BUILT  | PLOT   |
|------|-------|--------|--------|
| 6    | 4     | 250 m² | 845 m² |

Exclusive detached villa for sale in Mijas Costa in El Lagarejo Urbanization The property is accessed through a beautiful garden, which surrounds the entire house, creating a leisure area at the back with a spectacular covered outdoor dining room, barbecue and swimming pool. The Chalet is divided into two floors. The property is accessed through a comfortably sized porch. Ground floor has a distributor hall, dining room, 3 bedrooms and 1 bathroom, separate kitchen, laundry room, storage room and toilet. Very bright as it has large windows that give access to the porch and the garden (outside) Upper floor is accessed by means of a large staircase, 2 master bedrooms with bathroom en suite, dressing room and a terrace with spectacular views of the Mountain of Mijas and the Sea. Parking space for two cars. This is the house you are looking for in an excellent location a few meters from the center of Fuengirola and a very quiet urbanization. Do not hesitate to call us and visit it.