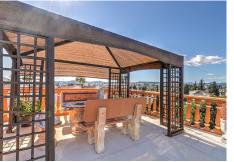

## 

| BEDS | BATHS | BUILT  | PLOT   |
|------|-------|--------|--------|
| 6    | 4     | 250 m² | 845 m² |

Exclusive detached villa for sale in Mijas Costa in El Lagarejo Urbanization The property is accessed through a beautiful garden, which surrounds the entire house, creating a leisure area at the back with a spectacular covered outdoor dining room, barbecue and swimming pool. The Chalet is divided into two floors. The property is accessed through a comfortably sized porch. Ground floor has a distributor hall, dining room, 3 bedrooms and 1 bathroom, separate kitchen, laundry room, storage room and toilet. Very bright as it has large windows that give access to the porch and the garden (outside) Upper floor is accessed by means of a large staircase, 2 master bedrooms with bathroom en suite, dressing room and a terrace with spectacular views of the Mountain of Mijas and the Sea. Parking space for two cars. This is the house you are looking for in an excellent location a few meters from the center of Fuengirola and a very quiet urbanization. Do not hesitate to call us and visit it.