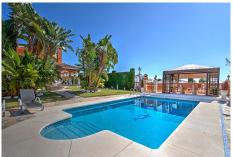

## 

| BEDS | BATHS | BUILT  | PLOT   |
|------|-------|--------|--------|
| 6    | 4     | 250 m² | 845 m² |

Exclusive detached villa for sale in Mijas Costa in El Lagarejo Urbanization The property is accessed through a beautiful garden, which surrounds the entire house, creating a leisure area at the back with a spectacular covered outdoor dining room, barbecue and swimming pool. The Chalet is divided into two floors. The property is accessed through a comfortably sized porch. Ground floor has a distributor hall, dining room, 3 bedrooms and 1 bathroom, separate kitchen, laundry room, storage room and toilet. Very bright as it has large windows that give access to the porch and the garden (outside) Upper floor is accessed by means of a large staircase, 2 master bedrooms with bathroom en suite, dressing room and a terrace with spectacular views of the Mountain of Mijas and the Sea. Parking space for two cars. This is the house you are looking for in an excellent location a few meters from the center of Fuengirola and a very quiet urbanization. Do not hesitate to call us and visit it.