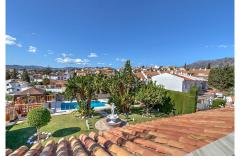

## 

| BEDS | BATHS | BUILT  | PLOT   |
|------|-------|--------|--------|
| 6    | 4     | 250 m² | 845 m² |

Exclusive detached villa for sale in Mijas Costa in El Lagarejo Urbanization The property is accessed through a beautiful garden, which surrounds the entire house, creating a leisure area at the back with a spectacular covered outdoor dining room, barbecue and swimming pool. The Chalet is divided into two floors. The property is accessed through a comfortably sized porch. Ground floor has a distributor hall, dining room, 3 bedrooms and 1 bathroom, separate kitchen, laundry room, storage room and toilet. Very bright as it has large windows that give access to the porch and the garden (outside) Upper floor is accessed by means of a large staircase, 2 master bedrooms with bathroom en suite, dressing room and a terrace with spectacular views of the Mountain of Mijas and the Sea. Parking space for two cars. This is the house you are looking for in an excellent location a few meters from the center of Fuengirola and a very quiet urbanization. Do not hesitate to call us and visit it.