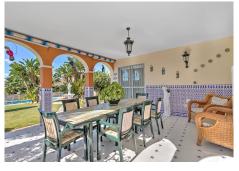

## 

| BEDS | BATHS | BUILT  | PLOT   |
|------|-------|--------|--------|
| 6    | 4     | 250 m² | 845 m² |

Exclusive detached villa for sale in Mijas Costa in El Lagarejo Urbanization The property is accessed through a beautiful garden, which surrounds the entire house, creating a leisure area at the back with a spectacular covered outdoor dining room, barbecue and swimming pool. The Chalet is divided into two floors. The property is accessed through a comfortably sized porch. Ground floor has a distributor hall, dining room, 3 bedrooms and 1 bathroom, separate kitchen, laundry room, storage room and toilet. Very bright as it has large windows that give access to the porch and the garden (outside) Upper floor is accessed by means of a large staircase, 2 master bedrooms with bathroom en suite, dressing room and a terrace with spectacular views of the Mountain of Mijas and the Sea. Parking space for two cars. This is the house you are looking for in an excellent location a few meters from the center of Fuengirola and a very quiet urbanization. Do not hesitate to call us and visit it.