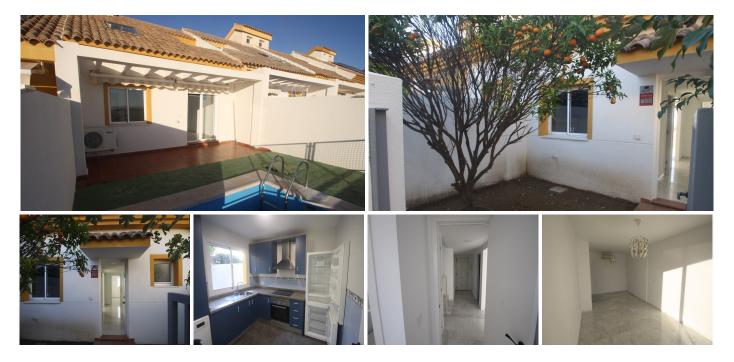

## TOWNHOUSE 3 BEDROOMS 2 BATHROOMS IN BENALMADENA

Benalmadena

REF# R4915138 335.000 €

| BEDS | BATHS | BUILT  | TERRACE |
|------|-------|--------|---------|
| 3    | 2     | 180 m² | 28 m²   |

Only people with a pre-approved mortgage or purchase without the need for financing. It is not rented with an option to buy. Excellent semi-detached house with sea views in Benalmádena, La Viñuela area! Just 10 minutes from the beach and 5 minutes from Benalmádena Pueblo, the house is distributed as follows: on the ground floor there is a small 15m2 garden with artificial grass that gives access to the main entrance. Upon entering the house, there is an independent kitchen fully furnished and equipped with electrical appliances, a complete bathroom with a bathtub, a bedroom with a built-in wardrobe, stairs with direct access to the garage, a living-dining room with access to the terrace with beautiful views of the sea. and a small private pool. On the upper floor there are two bedrooms with sloping ceilings, one of them with access to a 5m2 terrace with sea views, the other with a skylight or window in the ceiling and a small built-in wardrobe, as well as a bathroom with a shower. In the closed garage, a small room has been made that can be used as an office or storage room, and a parking space has been left. Excellent opportunity!