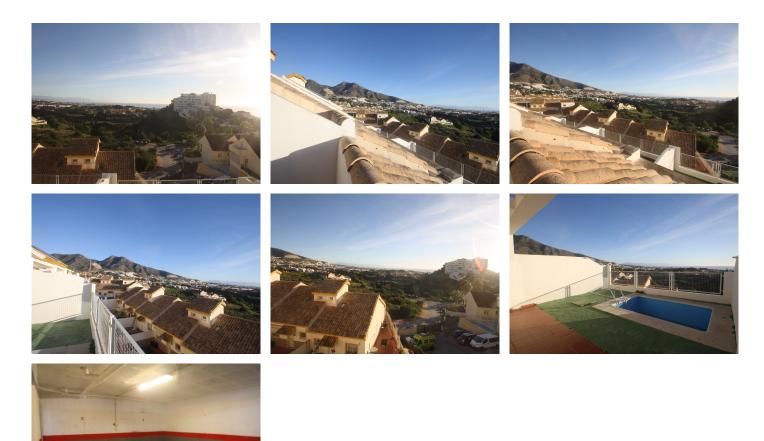

## TOWNHOUSE 3 BEDROOMS 2 BATHROOMS IN BENALMADENA

Benalmadena

REF# R4915138 335.000 €

| BEDS | BATHS | BUILT  | TERRACE |
|------|-------|--------|---------|
| 3    | 2     | 180 m² | 28 m²   |

Only people with a pre-approved mortgage or purchase without the need for financing. It is not rented with an option to buy. Excellent semi-detached house with sea views in Benalmádena, La Viñuela area! Just 10 minutes from the beach and 5 minutes from Benalmádena Pueblo, the house is distributed as follows: on the ground floor there is a small 15m2 garden with artificial grass that gives access to the main entrance. Upon entering the house, there is an independent kitchen fully furnished and equipped with electrical appliances, a complete bathroom with a bathtub, a bedroom with a built-in wardrobe, stairs with direct access to the garage, a living-dining room with access to the terrace with beautiful views of the sea. and a small private pool. On the upper floor there are two bedrooms with sloping ceilings, one of them with access to a 5m2 terrace with sea views, the other with a skylight or window in the ceiling and a small built-in wardrobe, as well as a bathroom with a shower. In the closed garage, a small room has been made that can be used as an office or storage room, and a parking space has been left. Excellent opportunity!