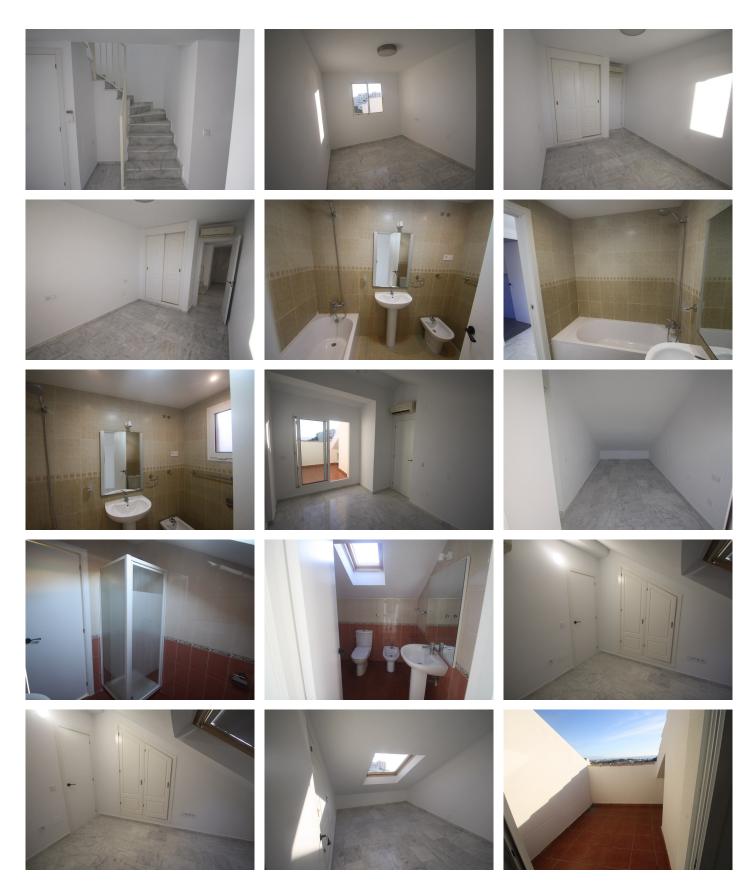

## TOWNHOUSE 3 BEDROOMS 2 BATHROOMS IN BENALMADENA

Benalmadena

REF# R4915138 335.000 €

| BEDS | BATHS | BUILT  | TERRACE |
|------|-------|--------|---------|
| 3    | 2     | 180 m² | 28 m²   |

Only people with a pre-approved mortgage or purchase without the need for financing. It is not rented with an option to buy. Excellent semi-detached house with sea views in Benalmádena, La Viñuela area! Just 10 minutes from the beach and 5 minutes from Benalmádena Pueblo, the house is distributed as follows: on the ground floor there is a small 15m2 garden with artificial grass that gives access to the main entrance. Upon entering the house, there is an independent kitchen fully furnished and equipped with electrical appliances, a complete bathroom with a bathtub, a bedroom with a built-in wardrobe, stairs with direct access to the garage, a living-dining room with access to the terrace with beautiful views of the sea. and a small private pool. On the upper floor there are two bedrooms with sloping ceilings, one of them with access to a 5m2 terrace with sea views, the other with a skylight or window in the ceiling and a small built-in wardrobe, as well as a bathroom with a shower. In the closed garage, a small room has been made that can be used as an office or storage room, and a parking space has been left. Excellent opportunity!