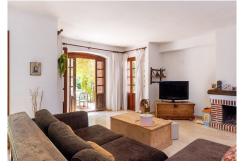

## R4821934 © Estepona

REF# R4821934 710.000 €

| BEDS | BATHS | BUILT  | TERRACE |
|------|-------|--------|---------|
| 2    | 2     | 124 m² | 14 m²   |

First Line Beach Corner Townhouse in Estepona Renovation needed Location is Key! This cozy corner house is steps away from the beach. Located in the popular and prestigious entrance area of Estepona, the property is within walking distance to all kinds of amenities and services and is just a few minutes from the City Center. The house is in need of renovation, but it represents an excellent opportunity for those seeking to invest in a 'once in a lifetime' unbeatable location with great potential. The townhouse is distributed over 2 floors and offers a Southern orientation and wraparound garden area giving direct access to the communal areas. There is a large living and dining area with open fireplace, open plan kitchen and guest bathroom on the ground level and 2 bedrooms and 2 bathrooms upstairs, one with stunning sea views. The ground floor even offers ample m2 to incorporate a third bedroom and bathroom. The urbanization offers direct access to the beach and has two swimming pools, large garden areas, gym and paddle tennis court. The location is just 4 minutes' walk to the bus station, giving you access to all nearby towns, and a direct line to the airport of Malaga. Local shops, cafés and schools are just minutes away. An ideal property for holidays, rentals or all year living. The best location; beachfront and within walking distance to everything Estepona has to offer.