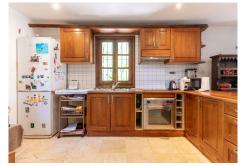

## R4821934 © Estepona

REF# R4821934 710.000 €

| BEDS | BATHS | BUILT  | TERRACE |
|------|-------|--------|---------|
| 2    | 2     | 124 m² | 14 m²   |

First Line Beach Corner Townhouse in Estepona Renovation needed Location is Key! This cozy corner house is steps away from the beach. Located in the popular and prestigious entrance area of Estepona, the property is within walking distance to all kinds of amenities and services and is just a few minutes from the City Center. The house is in need of renovation, but it represents an excellent opportunity for those seeking to invest in a 'once in a lifetime' unbeatable location with great potential. The townhouse is distributed over 2 floors and offers a Southern orientation and wraparound garden area giving direct access to the communal areas. There is a large living and dining area with open fireplace, open plan kitchen and guest bathroom on the ground level and 2 bedrooms and 2 bathrooms upstairs, one with stunning sea views. The ground floor even offers ample m2 to incorporate a third bedroom and bathroom. The urbanization offers direct access to the beach and has two swimming pools, large garden areas, gym and paddle tennis court. The location is just 4 minutes' walk to the bus station, giving you access to all nearby towns, and a direct line to the airport of Malaga. Local shops, cafés and schools are just minutes away. An ideal property for holidays, rentals or all year living. The best location; beachfront and within walking distance to everything Estepona has to offer.