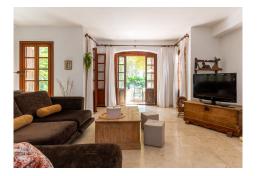

## R4821934 © Estepona

REF# R4821934 710.000 €

| BEDS | BATHS | BUILT  | TERRACE |
|------|-------|--------|---------|
| 2    | 2     | 124 m² | 14 m²   |

First Line Beach Corner Townhouse in Estepona Renovation needed Location is Key! This cozy corner house is steps away from the beach. Located in the popular and prestigious entrance area of Estepona, the property is within walking distance to all kinds of amenities and services and is just a few minutes from the City Center. The house is in need of renovation, but it represents an excellent opportunity for those seeking to invest in a 'once in a lifetime' unbeatable location with great potential. The townhouse is distributed over 2 floors and offers a Southern orientation and wraparound garden area giving direct access to the communal areas. There is a large living and dining area with open fireplace, open plan kitchen and guest bathroom on the ground level and 2 bedrooms and 2 bathrooms upstairs, one with stunning sea views. The ground floor even offers ample m2 to incorporate a third bedroom and bathroom. The urbanization offers direct access to the beach and has two swimming pools, large garden areas, gym and paddle tennis court. The location is just 4 minutes' walk to the bus station, giving you access to all nearby towns, and a direct line to the airport of Malaga. Local shops, cafés and schools are just minutes away. An ideal property for holidays, rentals or all year living. The best location; beachfront and within walking distance to everything Estepona has to offer.