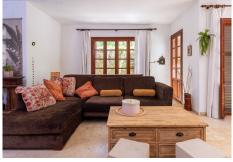

## R4821934 © Estepona

REF# R4821934 710.000 €

| BEDS | BATHS | BUILT  | TERRACE |
|------|-------|--------|---------|
| 2    | 2     | 124 m² | 14 m²   |

First Line Beach Corner Townhouse in Estepona Renovation needed Location is Key! This cozy corner house is steps away from the beach. Located in the popular and prestigious entrance area of Estepona, the property is within walking distance to all kinds of amenities and services and is just a few minutes from the City Center. The house is in need of renovation, but it represents an excellent opportunity for those seeking to invest in a 'once in a lifetime' unbeatable location with great potential. The townhouse is distributed over 2 floors and offers a Southern orientation and wraparound garden area giving direct access to the communal areas. There is a large living and dining area with open fireplace, open plan kitchen and guest bathroom on the ground level and 2 bedrooms and 2 bathrooms upstairs, one with stunning sea views. The ground floor even offers ample m2 to incorporate a third bedroom and bathroom. The urbanization offers direct access to the beach and has two swimming pools, large garden areas, gym and paddle tennis court. The location is just 4 minutes' walk to the bus station, giving you access to all nearby towns, and a direct line to the airport of Malaga. Local shops, cafés and schools are just minutes away. An ideal property for holidays, rentals or all year living. The best location; beachfront and within walking distance to everything Estepona has to offer.