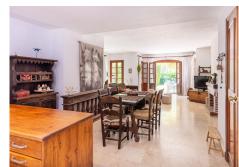

## R4821934 © Estepona

REF# R4821934 710.000 €

| BEDS | BATHS | BUILT  | TERRACE |
|------|-------|--------|---------|
| 2    | 2     | 124 m² | 14 m²   |

First Line Beach Corner Townhouse in Estepona Renovation needed Location is Key! This cozy corner house is steps away from the beach. Located in the popular and prestigious entrance area of Estepona, the property is within walking distance to all kinds of amenities and services and is just a few minutes from the City Center. The house is in need of renovation, but it represents an excellent opportunity for those seeking to invest in a 'once in a lifetime' unbeatable location with great potential. The townhouse is distributed over 2 floors and offers a Southern orientation and wraparound garden area giving direct access to the communal areas. There is a large living and dining area with open fireplace, open plan kitchen and guest bathroom on the ground level and 2 bedrooms and 2 bathrooms upstairs, one with stunning sea views. The ground floor even offers ample m2 to incorporate a third bedroom and bathroom. The urbanization offers direct access to the beach and has two swimming pools, large garden areas, gym and paddle tennis court. The location is just 4 minutes' walk to the bus station, giving you access to all nearby towns, and a direct line to the airport of Malaga. Local shops, cafés and schools are just minutes away. An ideal property for holidays, rentals or all year living. The best location; beachfront and within walking distance to everything Estepona has to offer.