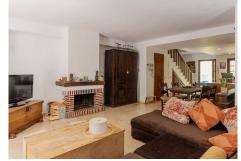

## R4821934 © Estepona

REF# R4821934 710.000 €

| BEDS | BATHS | BUILT  | TERRACE |
|------|-------|--------|---------|
| 2    | 2     | 124 m² | 14 m²   |

First Line Beach Corner Townhouse in Estepona Renovation needed Location is Key! This cozy corner house is steps away from the beach. Located in the popular and prestigious entrance area of Estepona, the property is within walking distance to all kinds of amenities and services and is just a few minutes from the City Center. The house is in need of renovation, but it represents an excellent opportunity for those seeking to invest in a 'once in a lifetime' unbeatable location with great potential. The townhouse is distributed over 2 floors and offers a Southern orientation and wraparound garden area giving direct access to the communal areas. There is a large living and dining area with open fireplace, open plan kitchen and guest bathroom on the ground level and 2 bedrooms and 2 bathrooms upstairs, one with stunning sea views. The ground floor even offers ample m2 to incorporate a third bedroom and bathroom. The urbanization offers direct access to the beach and has two swimming pools, large garden areas, gym and paddle tennis court. The location is just 4 minutes' walk to the bus station, giving you access to all nearby towns, and a direct line to the airport of Malaga. Local shops, cafés and schools are just minutes away. An ideal property for holidays, rentals or all year living. The best location; beachfront and within walking distance to everything Estepona has to offer.