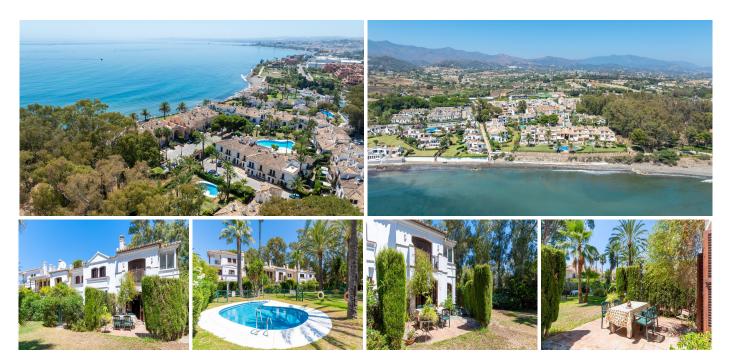

## R4821934 © Estepona

REF# R4821934 710.000 €

| BEDS | BATHS | BUILT  | TERRACE |
|------|-------|--------|---------|
| 2    | 2     | 124 m² | 14 m²   |

First Line Beach Corner Townhouse in Estepona Renovation needed Location is Key! This cozy corner house is steps away from the beach. Located in the popular and prestigious entrance area of Estepona, the property is within walking distance to all kinds of amenities and services and is just a few minutes from the City Center. The house is in need of renovation, but it represents an excellent opportunity for those seeking to invest in a 'once in a lifetime' unbeatable location with great potential. The townhouse is distributed over 2 floors and offers a Southern orientation and wraparound garden area giving direct access to the communal areas. There is a large living and dining area with open fireplace, open plan kitchen and guest bathroom on the ground level and 2 bedrooms and 2 bathrooms upstairs, one with stunning sea views. The ground floor even offers ample m2 to incorporate a third bedroom and bathroom. The urbanization offers direct access to the beach and has two swimming pools, large garden areas, gym and paddle tennis court. The location is just 4 minutes' walk to the bus station, giving you access to all nearby towns, and a direct line to the airport of Malaga. Local shops, cafés and schools are just minutes away. An ideal property for holidays, rentals or all year living. The best location; beachfront and within walking distance to everything Estepona has to offer.