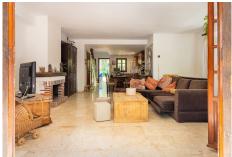

## R4821934 © Estepona

REF# R4821934 710.000 €

| BEDS | BATHS | BUILT  | TERRACE |
|------|-------|--------|---------|
| 2    | 2     | 124 m² | 14 m²   |

First Line Beach Corner Townhouse in Estepona Renovation needed Location is Key! This cozy corner house is steps away from the beach. Located in the popular and prestigious entrance area of Estepona, the property is within walking distance to all kinds of amenities and services and is just a few minutes from the City Center. The house is in need of renovation, but it represents an excellent opportunity for those seeking to invest in a 'once in a lifetime' unbeatable location with great potential. The townhouse is distributed over 2 floors and offers a Southern orientation and wraparound garden area giving direct access to the communal areas. There is a large living and dining area with open fireplace, open plan kitchen and guest bathroom on the ground level and 2 bedrooms and 2 bathrooms upstairs, one with stunning sea views. The ground floor even offers ample m2 to incorporate a third bedroom and bathroom. The urbanization offers direct access to the beach and has two swimming pools, large garden areas, gym and paddle tennis court. The location is just 4 minutes' walk to the bus station, giving you access to all nearby towns, and a direct line to the airport of Malaga. Local shops, cafés and schools are just minutes away. An ideal property for holidays, rentals or all year living. The best location; beachfront and within walking distance to everything Estepona has to offer.