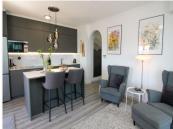

R5050423

La Cala

REF# R5050423 399.000 €

| BEDS | BATHS | BUILT | TERRACE |
|------|-------|-------|---------|
| 2    | 1     | 56 m² | 88 m²   |

Beautifully renovated two-bedroom, one-bathroom penthouse apartment, ideally located in the heart of La Cala town—just 250 metres from the beach and within walking distance of restaurants, shops, and all local amenities. Originally built in 2000 and fully refurbished in 2023 to a high standard, this bright and modern home offers the perfect combination of style, comfort, and convenience. Set on the top floor, the apartment enjoys stunning panoramic sea views along with mountain and town vistas. With a total size of 103 square metres, the property includes a spacious 62 square metre wrap-around terrace and a private 26 square metre solarium, offering exceptional outdoor living space ideal for entertaining, sunbathing, or simply relaxing in the sun. The south-facing orientation ensures all-day sunlight, while features such as high-quality astroturf, a barbecue area, and fitted toldos provide practical and low-maintenance luxury. Inside, the open-plan layout includes a bright lounge, a fully equipped modern kitchen, and an adjoining conservatory that enhances the natural light and sense of space. The master bedroom benefits from its own private terrace, and there is ample storage throughout. Air conditioning is fitted in every room for year-round comfort. Perfectly positioned just 15 minutes from Marbella, 10 minutes from Fuengirola, and 30 minutes from Málaga Airport, the property also enjoys excellent public transport links, including a direct bus to Fuengirola.