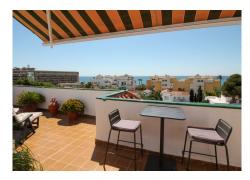

R5050423

La Cala

REF# R5050423 399.000 €

| BEDS | BATHS | BUILT | TERRACE |
|------|-------|-------|---------|
| 2    | 1     | 56 m² | 88 m²   |

Beautifully renovated two-bedroom, one-bathroom penthouse apartment, ideally located in the heart of La Cala town—just 250 metres from the beach and within walking distance of restaurants, shops, and all local amenities. Originally built in 2000 and fully refurbished in 2023 to a high standard, this bright and modern home offers the perfect combination of style, comfort, and convenience. Set on the top floor, the apartment enjoys stunning panoramic sea views along with mountain and town vistas. With a total size of 103 square metres, the property includes a spacious 62 square metre wrap-around terrace and a private 26 square metre solarium, offering exceptional outdoor living space ideal for entertaining, sunbathing, or simply relaxing in the sun. The south-facing orientation ensures all-day sunlight, while features such as high-quality astroturf, a barbecue area, and fitted toldos provide practical and low-maintenance luxury. Inside, the open-plan layout includes a bright lounge, a fully equipped modern kitchen, and an adjoining conservatory that enhances the natural light and sense of space. The master bedroom benefits from its own private terrace, and there is ample storage throughout. Air conditioning is fitted in every room for year-round comfort. Perfectly positioned just 15 minutes from Marbella, 10 minutes from Fuengirola, and 30 minutes from Málaga Airport, the property also enjoys excellent public transport links, including a direct bus to Fuengirola.