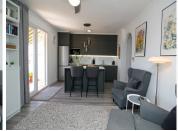

R5050423

La Cala

REF# R5050423 399.000 €

| BEDS | BATHS | BUILT | TERRACE |
|------|-------|-------|---------|
| 2    | 1     | 56 m² | 88 m²   |

Beautifully renovated two-bedroom, one-bathroom penthouse apartment, ideally located in the heart of La Cala town—just 250 metres from the beach and within walking distance of restaurants, shops, and all local amenities. Originally built in 2000 and fully refurbished in 2023 to a high standard, this bright and modern home offers the perfect combination of style, comfort, and convenience. Set on the top floor, the apartment enjoys stunning panoramic sea views along with mountain and town vistas. With a total size of 103 square metres, the property includes a spacious 62 square metre wrap-around terrace and a private 26 square metre solarium, offering exceptional outdoor living space ideal for entertaining, sunbathing, or simply relaxing in the sun. The south-facing orientation ensures all-day sunlight, while features such as high-quality astroturf, a barbecue area, and fitted toldos provide practical and low-maintenance luxury. Inside, the open-plan layout includes a bright lounge, a fully equipped modern kitchen, and an adjoining conservatory that enhances the natural light and sense of space. The master bedroom benefits from its own private terrace, and there is ample storage throughout. Air conditioning is fitted in every room for year-round comfort. Perfectly positioned just 15 minutes from Marbella, 10 minutes from Fuengirola, and 30 minutes from Málaga Airport, the property also enjoys excellent public transport links, including a direct bus to Fuengirola.