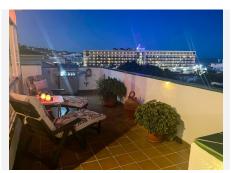

R5050423

La Cala

REF# R5050423 399.000 €

| BEDS | BATHS | BUILT | TERRACE |
|------|-------|-------|---------|
| 2    | 1     | 56 m² | 88 m²   |

Beautifully renovated two-bedroom, one-bathroom penthouse apartment, ideally located in the heart of La Cala town—just 250 metres from the beach and within walking distance of restaurants, shops, and all local amenities. Originally built in 2000 and fully refurbished in 2023 to a high standard, this bright and modern home offers the perfect combination of style, comfort, and convenience. Set on the top floor, the apartment enjoys stunning panoramic sea views along with mountain and town vistas. With a total size of 103 square metres, the property includes a spacious 62 square metre wrap-around terrace and a private 26 square metre solarium, offering exceptional outdoor living space ideal for entertaining, sunbathing, or simply relaxing in the sun. The south-facing orientation ensures all-day sunlight, while features such as high-quality astroturf, a barbecue area, and fitted toldos provide practical and low-maintenance luxury. Inside, the open-plan layout includes a bright lounge, a fully equipped modern kitchen, and an adjoining conservatory that enhances the natural light and sense of space. The master bedroom benefits from its own private terrace, and there is ample storage throughout. Air conditioning is fitted in every room for year-round comfort. Perfectly positioned just 15 minutes from Marbella, 10 minutes from Fuengirola, and 30 minutes from Málaga Airport, the property also enjoys excellent public transport links, including a direct bus to Fuengirola.