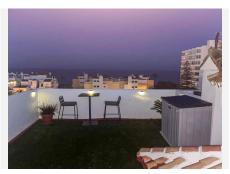

R5050423

La Cala

REF# R5050423 399.000 €

| BEDS | BATHS | BUILT | TERRACE |
|------|-------|-------|---------|
| 2    | 1     | 56 m² | 88 m²   |

Beautifully renovated two-bedroom, one-bathroom penthouse apartment, ideally located in the heart of La Cala town—just 250 metres from the beach and within walking distance of restaurants, shops, and all local amenities. Originally built in 2000 and fully refurbished in 2023 to a high standard, this bright and modern home offers the perfect combination of style, comfort, and convenience. Set on the top floor, the apartment enjoys stunning panoramic sea views along with mountain and town vistas. With a total size of 103 square metres, the property includes a spacious 62 square metre wrap-around terrace and a private 26 square metre solarium, offering exceptional outdoor living space ideal for entertaining, sunbathing, or simply relaxing in the sun. The south-facing orientation ensures all-day sunlight, while features such as high-quality astroturf, a barbecue area, and fitted toldos provide practical and low-maintenance luxury. Inside, the open-plan layout includes a bright lounge, a fully equipped modern kitchen, and an adjoining conservatory that enhances the natural light and sense of space. The master bedroom benefits from its own private terrace, and there is ample storage throughout. Air conditioning is fitted in every room for year-round comfort. Perfectly positioned just 15 minutes from Marbella, 10 minutes from Fuengirola, and 30 minutes from Málaga Airport, the property also enjoys excellent public transport links, including a direct bus to Fuengirola.