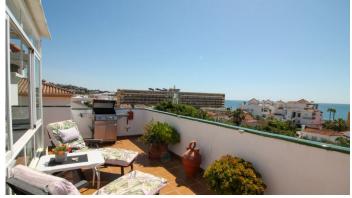

R5050423

La Cala

REF# R5050423 399.000 €

| BEDS | BATHS | BUILT | TERRACE |
|------|-------|-------|---------|
| 2    | 1     | 56 m² | 88 m²   |

Beautifully renovated two-bedroom, one-bathroom penthouse apartment, ideally located in the heart of La Cala town—just 250 metres from the beach and within walking distance of restaurants, shops, and all local amenities. Originally built in 2000 and fully refurbished in 2023 to a high standard, this bright and modern home offers the perfect combination of style, comfort, and convenience. Set on the top floor, the apartment enjoys stunning panoramic sea views along with mountain and town vistas. With a total size of 103 square metres, the property includes a spacious 62 square metre wrap-around terrace and a private 26 square metre solarium, offering exceptional outdoor living space ideal for entertaining, sunbathing, or simply relaxing in the sun. The south-facing orientation ensures all-day sunlight, while features such as high-quality astroturf, a barbecue area, and fitted toldos provide practical and low-maintenance luxury. Inside, the open-plan layout includes a bright lounge, a fully equipped modern kitchen, and an adjoining conservatory that enhances the natural light and sense of space. The master bedroom benefits from its own private terrace, and there is ample storage throughout. Air conditioning is fitted in every room for year-round comfort. Perfectly positioned just 15 minutes from Marbella, 10 minutes from Fuengirola, and 30 minutes from Málaga Airport, the property also enjoys excellent public transport links, including a direct bus to Fuengirola.