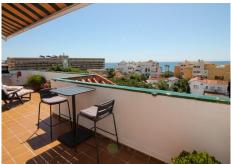

R5050423

La Cala

REF# R5050423 399.000 €

| BEDS | BATHS | BUILT | TERRACE |
|------|-------|-------|---------|
| 2    | 1     | 56 m² | 88 m²   |

Beautifully renovated two-bedroom, one-bathroom penthouse apartment, ideally located in the heart of La Cala town—just 250 metres from the beach and within walking distance of restaurants, shops, and all local amenities. Originally built in 2000 and fully refurbished in 2023 to a high standard, this bright and modern home offers the perfect combination of style, comfort, and convenience. Set on the top floor, the apartment enjoys stunning panoramic sea views along with mountain and town vistas. With a total size of 103 square metres, the property includes a spacious 62 square metre wrap-around terrace and a private 26 square metre solarium, offering exceptional outdoor living space ideal for entertaining, sunbathing, or simply relaxing in the sun. The south-facing orientation ensures all-day sunlight, while features such as high-quality astroturf, a barbecue area, and fitted toldos provide practical and low-maintenance luxury. Inside, the open-plan layout includes a bright lounge, a fully equipped modern kitchen, and an adjoining conservatory that enhances the natural light and sense of space. The master bedroom benefits from its own private terrace, and there is ample storage throughout. Air conditioning is fitted in every room for year-round comfort. Perfectly positioned just 15 minutes from Marbella, 10 minutes from Fuengirola, and 30 minutes from Málaga Airport, the property also enjoys excellent public transport links, including a direct bus to Fuengirola.