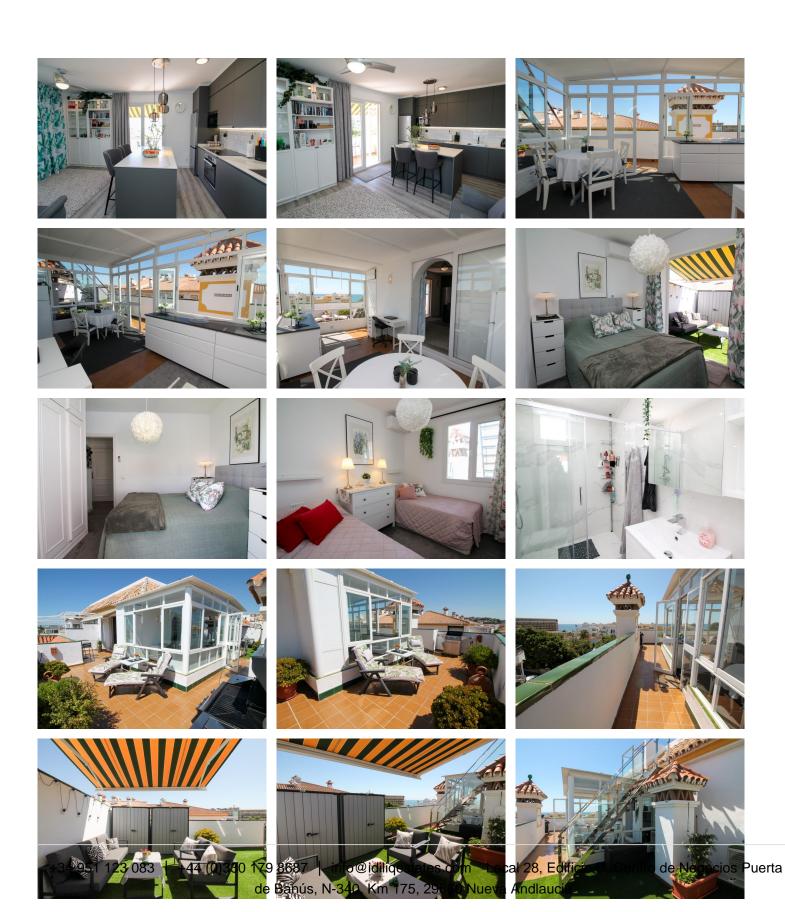

R5050423

La Cala

REF# R5050423 399.000 €

| BEDS | BATHS | BUILT | TERRACE |
|------|-------|-------|---------|
| 2    | 1     | 56 m² | 88 m²   |

Beautifully renovated two-bedroom, one-bathroom penthouse apartment, ideally located in the heart of La Cala town—just 250 metres from the beach and within walking distance of restaurants, shops, and all local amenities. Originally built in 2000 and fully refurbished in 2023 to a high standard, this bright and modern home offers the perfect combination of style, comfort, and convenience. Set on the top floor, the apartment enjoys stunning panoramic sea views along with mountain and town vistas. With a total size of 103 square metres, the property includes a spacious 62 square metre wrap-around terrace and a private 26 square metre solarium, offering exceptional outdoor living space ideal for entertaining, sunbathing, or simply relaxing in the sun. The south-facing orientation ensures all-day sunlight, while features such as high-quality astroturf, a barbecue area, and fitted toldos provide practical and low-maintenance luxury. Inside, the open-plan layout includes a bright lounge, a fully equipped modern kitchen, and an adjoining conservatory that enhances the natural light and sense of space. The master bedroom benefits from its own private terrace, and there is ample storage throughout. Air conditioning is fitted in every room for year-round comfort. Perfectly positioned just 15 minutes from Marbella, 10 minutes from Fuengirola, and 30 minutes from Málaga Airport, the property also enjoys excellent public transport links, including a direct bus to Fuengirola.

This is a rare opportunity to swit a stylish penthouse in one of the Costa dell Sol's mest desirable coastal de Banús, N-340, Km 175, 29660 Nueva Andlaucia

towns. Ideal as a permanent residence, holiday getaway, or investment property.