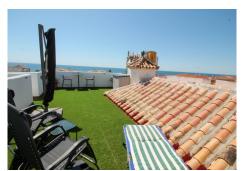

R5050423

La Cala

REF# R5050423 399.000 €

| BEDS | BATHS | BUILT | TERRACE |
|------|-------|-------|---------|
| 2    | 1     | 56 m² | 88 m²   |

Beautifully renovated two-bedroom, one-bathroom penthouse apartment, ideally located in the heart of La Cala town—just 250 metres from the beach and within walking distance of restaurants, shops, and all local amenities. Originally built in 2000 and fully refurbished in 2023 to a high standard, this bright and modern home offers the perfect combination of style, comfort, and convenience. Set on the top floor, the apartment enjoys stunning panoramic sea views along with mountain and town vistas. With a total size of 103 square metres, the property includes a spacious 62 square metre wrap-around terrace and a private 26 square metre solarium, offering exceptional outdoor living space ideal for entertaining, sunbathing, or simply relaxing in the sun. The south-facing orientation ensures all-day sunlight, while features such as high-quality astroturf, a barbecue area, and fitted toldos provide practical and low-maintenance luxury. Inside, the open-plan layout includes a bright lounge, a fully equipped modern kitchen, and an adjoining conservatory that enhances the natural light and sense of space. The master bedroom benefits from its own private terrace, and there is ample storage throughout. Air conditioning is fitted in every room for year-round comfort. Perfectly positioned just 15 minutes from Marbella, 10 minutes from Fuengirola, and 30 minutes from Málaga Airport, the property also enjoys excellent public transport links, including a direct bus to Fuengirola.