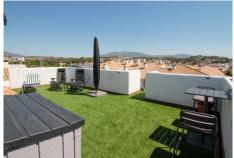

R5050423

La Cala

REF# R5050423 399.000 €

| BEDS | BATHS | BUILT | TERRACE |
|------|-------|-------|---------|
| 2    | 1     | 56 m² | 88 m²   |

Beautifully renovated two-bedroom, one-bathroom penthouse apartment, ideally located in the heart of La Cala town—just 250 metres from the beach and within walking distance of restaurants, shops, and all local amenities. Originally built in 2000 and fully refurbished in 2023 to a high standard, this bright and modern home offers the perfect combination of style, comfort, and convenience. Set on the top floor, the apartment enjoys stunning panoramic sea views along with mountain and town vistas. With a total size of 103 square metres, the property includes a spacious 62 square metre wrap-around terrace and a private 26 square metre solarium, offering exceptional outdoor living space ideal for entertaining, sunbathing, or simply relaxing in the sun. The south-facing orientation ensures all-day sunlight, while features such as high-quality astroturf, a barbecue area, and fitted toldos provide practical and low-maintenance luxury. Inside, the open-plan layout includes a bright lounge, a fully equipped modern kitchen, and an adjoining conservatory that enhances the natural light and sense of space. The master bedroom benefits from its own private terrace, and there is ample storage throughout. Air conditioning is fitted in every room for year-round comfort. Perfectly positioned just 15 minutes from Marbella, 10 minutes from Fuengirola, and 30 minutes from Málaga Airport, the property also enjoys excellent public transport links, including a direct bus to Fuengirola.