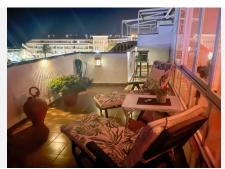

R5050423

La Cala

REF# R5050423 399.000 €

| BEDS | BATHS | BUILT | TERRACE |
|------|-------|-------|---------|
| 2    | 1     | 56 m² | 88 m²   |

Beautifully renovated two-bedroom, one-bathroom penthouse apartment, ideally located in the heart of La Cala town—just 250 metres from the beach and within walking distance of restaurants, shops, and all local amenities. Originally built in 2000 and fully refurbished in 2023 to a high standard, this bright and modern home offers the perfect combination of style, comfort, and convenience. Set on the top floor, the apartment enjoys stunning panoramic sea views along with mountain and town vistas. With a total size of 103 square metres, the property includes a spacious 62 square metre wrap-around terrace and a private 26 square metre solarium, offering exceptional outdoor living space ideal for entertaining, sunbathing, or simply relaxing in the sun. The south-facing orientation ensures all-day sunlight, while features such as high-quality astroturf, a barbecue area, and fitted toldos provide practical and low-maintenance luxury. Inside, the open-plan layout includes a bright lounge, a fully equipped modern kitchen, and an adjoining conservatory that enhances the natural light and sense of space. The master bedroom benefits from its own private terrace, and there is ample storage throughout. Air conditioning is fitted in every room for year-round comfort. Perfectly positioned just 15 minutes from Marbella, 10 minutes from Fuengirola, and 30 minutes from Málaga Airport, the property also enjoys excellent public transport links, including a direct bus to Fuengirola.