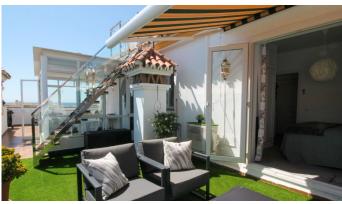

R5050423

La Cala

REF# R5050423 399.000 €

| BEDS | BATHS | BUILT | TERRACE |
|------|-------|-------|---------|
| 2    | 1     | 56 m² | 88 m²   |

Beautifully renovated two-bedroom, one-bathroom penthouse apartment, ideally located in the heart of La Cala town—just 250 metres from the beach and within walking distance of restaurants, shops, and all local amenities. Originally built in 2000 and fully refurbished in 2023 to a high standard, this bright and modern home offers the perfect combination of style, comfort, and convenience. Set on the top floor, the apartment enjoys stunning panoramic sea views along with mountain and town vistas. With a total size of 103 square metres, the property includes a spacious 62 square metre wrap-around terrace and a private 26 square metre solarium, offering exceptional outdoor living space ideal for entertaining, sunbathing, or simply relaxing in the sun. The south-facing orientation ensures all-day sunlight, while features such as high-quality astroturf, a barbecue area, and fitted toldos provide practical and low-maintenance luxury. Inside, the open-plan layout includes a bright lounge, a fully equipped modern kitchen, and an adjoining conservatory that enhances the natural light and sense of space. The master bedroom benefits from its own private terrace, and there is ample storage throughout. Air conditioning is fitted in every room for year-round comfort. Perfectly positioned just 15 minutes from Marbella, 10 minutes from Fuengirola, and 30 minutes from Málaga Airport, the property also enjoys excellent public transport links, including a direct bus to Fuengirola.