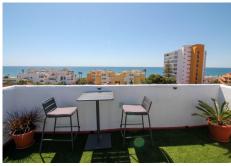

R5050423

La Cala

REF# R5050423 399.000 €

| BEDS | BATHS | BUILT | TERRACE |
|------|-------|-------|---------|
| 2    | 1     | 56 m² | 88 m²   |

Beautifully renovated two-bedroom, one-bathroom penthouse apartment, ideally located in the heart of La Cala town—just 250 metres from the beach and within walking distance of restaurants, shops, and all local amenities. Originally built in 2000 and fully refurbished in 2023 to a high standard, this bright and modern home offers the perfect combination of style, comfort, and convenience. Set on the top floor, the apartment enjoys stunning panoramic sea views along with mountain and town vistas. With a total size of 103 square metres, the property includes a spacious 62 square metre wrap-around terrace and a private 26 square metre solarium, offering exceptional outdoor living space ideal for entertaining, sunbathing, or simply relaxing in the sun. The south-facing orientation ensures all-day sunlight, while features such as high-quality astroturf, a barbecue area, and fitted toldos provide practical and low-maintenance luxury. Inside, the open-plan layout includes a bright lounge, a fully equipped modern kitchen, and an adjoining conservatory that enhances the natural light and sense of space. The master bedroom benefits from its own private terrace, and there is ample storage throughout. Air conditioning is fitted in every room for year-round comfort. Perfectly positioned just 15 minutes from Marbella, 10 minutes from Fuengirola, and 30 minutes from Málaga Airport, the property also enjoys excellent public transport links, including a direct bus to Fuengirola.