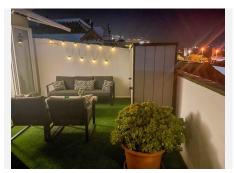

R5050423

La Cala

REF# R5050423 399.000 €

| BEDS | BATHS | BUILT | TERRACE |
|------|-------|-------|---------|
| 2    | 1     | 56 m² | 88 m²   |

Beautifully renovated two-bedroom, one-bathroom penthouse apartment, ideally located in the heart of La Cala town—just 250 metres from the beach and within walking distance of restaurants, shops, and all local amenities. Originally built in 2000 and fully refurbished in 2023 to a high standard, this bright and modern home offers the perfect combination of style, comfort, and convenience. Set on the top floor, the apartment enjoys stunning panoramic sea views along with mountain and town vistas. With a total size of 103 square metres, the property includes a spacious 62 square metre wrap-around terrace and a private 26 square metre solarium, offering exceptional outdoor living space ideal for entertaining, sunbathing, or simply relaxing in the sun. The south-facing orientation ensures all-day sunlight, while features such as high-quality astroturf, a barbecue area, and fitted toldos provide practical and low-maintenance luxury. Inside, the open-plan layout includes a bright lounge, a fully equipped modern kitchen, and an adjoining conservatory that enhances the natural light and sense of space. The master bedroom benefits from its own private terrace, and there is ample storage throughout. Air conditioning is fitted in every room for year-round comfort. Perfectly positioned just 15 minutes from Marbella, 10 minutes from Fuengirola, and 30 minutes from Málaga Airport, the property also enjoys excellent public transport links, including a direct bus to Fuengirola.