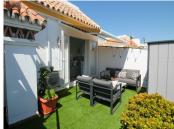

R5050423

La Cala

REF# R5050423 399.000 €

| BEDS | BATHS | BUILT | TERRACE |
|------|-------|-------|---------|
| 2    | 1     | 56 m² | 88 m²   |

Beautifully renovated two-bedroom, one-bathroom penthouse apartment, ideally located in the heart of La Cala town—just 250 metres from the beach and within walking distance of restaurants, shops, and all local amenities. Originally built in 2000 and fully refurbished in 2023 to a high standard, this bright and modern home offers the perfect combination of style, comfort, and convenience. Set on the top floor, the apartment enjoys stunning panoramic sea views along with mountain and town vistas. With a total size of 103 square metres, the property includes a spacious 62 square metre wrap-around terrace and a private 26 square metre solarium, offering exceptional outdoor living space ideal for entertaining, sunbathing, or simply relaxing in the sun. The south-facing orientation ensures all-day sunlight, while features such as high-quality astroturf, a barbecue area, and fitted toldos provide practical and low-maintenance luxury. Inside, the open-plan layout includes a bright lounge, a fully equipped modern kitchen, and an adjoining conservatory that enhances the natural light and sense of space. The master bedroom benefits from its own private terrace, and there is ample storage throughout. Air conditioning is fitted in every room for year-round comfort. Perfectly positioned just 15 minutes from Marbella, 10 minutes from Fuengirola, and 30 minutes from Málaga Airport, the property also enjoys excellent public transport links, including a direct bus to Fuengirola.