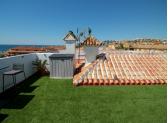

R5050423

La Cala

REF# R5050423 399.000 €

| BEDS | BATHS | BUILT | TERRACE |
|------|-------|-------|---------|
| 2    | 1     | 56 m² | 88 m²   |

Beautifully renovated two-bedroom, one-bathroom penthouse apartment, ideally located in the heart of La Cala town—just 250 metres from the beach and within walking distance of restaurants, shops, and all local amenities. Originally built in 2000 and fully refurbished in 2023 to a high standard, this bright and modern home offers the perfect combination of style, comfort, and convenience. Set on the top floor, the apartment enjoys stunning panoramic sea views along with mountain and town vistas. With a total size of 103 square metres, the property includes a spacious 62 square metre wrap-around terrace and a private 26 square metre solarium, offering exceptional outdoor living space ideal for entertaining, sunbathing, or simply relaxing in the sun. The south-facing orientation ensures all-day sunlight, while features such as high-quality astroturf, a barbecue area, and fitted toldos provide practical and low-maintenance luxury. Inside, the open-plan layout includes a bright lounge, a fully equipped modern kitchen, and an adjoining conservatory that enhances the natural light and sense of space. The master bedroom benefits from its own private terrace, and there is ample storage throughout. Air conditioning is fitted in every room for year-round comfort. Perfectly positioned just 15 minutes from Marbella, 10 minutes from Fuengirola, and 30 minutes from Málaga Airport, the property also enjoys excellent public transport links, including a direct bus to Fuengirola.