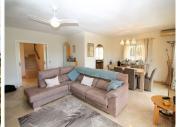

The entrance hall includes a large storage cupboard and a convenient toilet/cloakroom. The fully fitted kitchen boasts filtered tap water and a utility room for extra storage.

The expansive lounge and dining area with feature fireplace lead onto a large twin-arch terrace, complete with fitted toldos, an extractor for the BBQ, and spectacular views of the golf course, lake, and sea. A small lawned garden provides an additional outdoor space to relax and enjoy the surroundings.