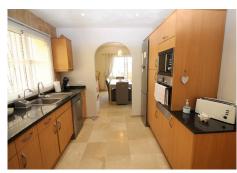

The entrance hall includes a large storage cupboard and a convenient toilet/cloakroom. The fully fitted kitchen boasts filtered tap water and a utility room for extra storage.

The expansive lounge and dining area with feature fireplace lead onto a large twin-arch terrace, complete with fitted toldos, an extractor for the BBQ, and spectacular views of the golf course, lake, and sea. A small lawned garden provides an additional outdoor space to relax and enjoy the surroundings.