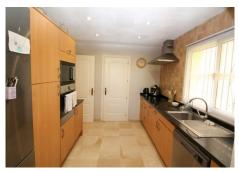

The entrance hall includes a large storage cupboard and a convenient toilet/cloakroom. The fully fitted kitchen boasts filtered tap water and a utility room for extra storage.

The expansive lounge and dining area with feature fireplace lead onto a large twin-arch terrace, complete with fitted toldos, an extractor for the BBQ, and spectacular views of the golf course, lake, and sea. A small lawned garden provides an additional outdoor space to relax and enjoy the surroundings.