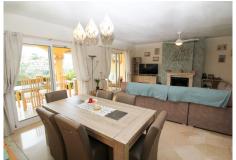

The entrance hall includes a large storage cupboard and a convenient toilet/cloakroom. The fully fitted kitchen boasts filtered tap water and a utility room for extra storage.

The expansive lounge and dining area with feature fireplace lead onto a large twin-arch terrace, complete with fitted toldos, an extractor for the BBQ, and spectacular views of the golf course, lake, and sea. A small lawned garden provides an additional outdoor space to relax and enjoy the surroundings.