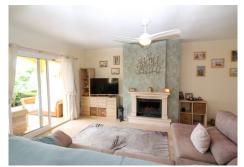

The entrance hall includes a large storage cupboard and a convenient toilet/cloakroom. The fully fitted kitchen boasts filtered tap water and a utility room for extra storage.

The expansive lounge and dining area with feature fireplace lead onto a large twin-arch terrace, complete with fitted toldos, an extractor for the BBQ, and spectacular views of the golf course, lake, and sea. A small lawned garden provides an additional outdoor space to relax and enjoy the surroundings.