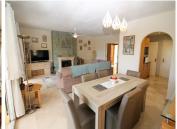

The entrance hall includes a large storage cupboard and a convenient toilet/cloakroom. The fully fitted kitchen boasts filtered tap water and a utility room for extra storage.

The expansive lounge and dining area with feature fireplace lead onto a large twin-arch terrace, complete with fitted toldos, an extractor for the BBQ, and spectacular views of the golf course, lake, and sea. A small lawned garden provides an additional outdoor space to relax and enjoy the surroundings.