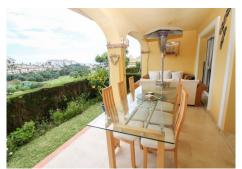

The entrance hall includes a large storage cupboard and a convenient toilet/cloakroom. The fully fitted kitchen boasts filtered tap water and a utility room for extra storage.

The expansive lounge and dining area with feature fireplace lead onto a large twin-arch terrace, complete with fitted toldos, an extractor for the BBQ, and spectacular views of the golf course, lake, and sea. A small lawned garden provides an additional outdoor space to relax and enjoy the surroundings.

The community boasts immaculate gardens and a large communal swimming pool, offering a perfect setting for relaxation and leisure. This exceptional house combines comfort, style, and stunning views in a highly desirable location close to beaches and all amenities.