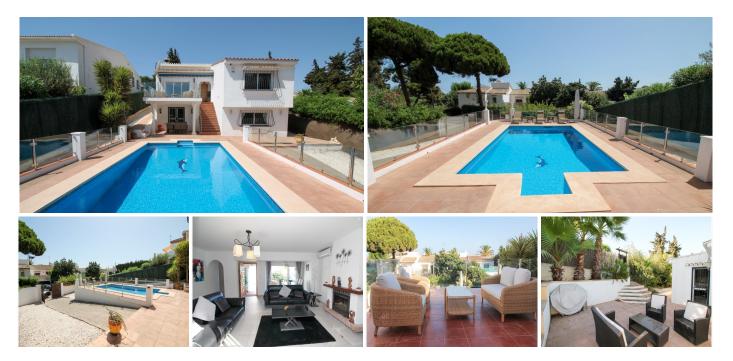

## REF# R4826089 750.000 €

| BEDS | BATHS | BUILT  | PLOT   | TERRACE |
|------|-------|--------|--------|---------|
| 4    | 4     | 166 m² | 530 m² | 90 m²   |

4-Bedroom Villa Walking Distance to La Cala town. Recently renovated contemporary 4-bedroom, 4bathroom villa, built in 2000, offers the perfect blend of luxury and comfort in a prime location. Situated just a short walk from the vibrant town of La Cala, this south-east facing property boasts 166 m<sup>2</sup> of living space, 90 m<sup>2</sup> of terraces, and sits on a generous 530 m<sup>2</sup> plot. The entrance level features a welcoming lounge and dining area, complete with feature fireplace. Large windows and doors flood the space with natural light, leading out to expansive terraces that are perfect for outdoor dining and relaxation. Fully fitted oak kitchen is designed for both style and functionality. On this same level are two spacious bedrooms, each with en-suite bathrooms. The lower level offers two additional bedrooms and en-suite bathrooms, making it ideal for guests or family members seeking privacy. Multiple terraces on both levels, offer ample space for lounging and entertaining. The lower terraces lead directly to a large pool. The current owners have thoughtfully renovated the property, including new flooring, updated terraces and modernized bathrooms. A carport accommodating two vehicles provides secure and convenient parking. Located within walking distance to La Cala, this villa offers easy access to local shops, restaurants, and the beach, while still providing a peaceful retreat from the hustle and bustle. With its combination of modern amenities and charming features, this property is ideal for both permanent living and holiday getaways.