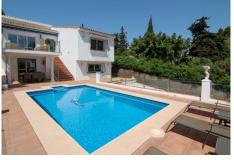

## REF# R4826089 750.000 €

| BEDS | BATHS | BUILT  | PLOT   | TERRACE |
|------|-------|--------|--------|---------|
| 4    | 4     | 166 m² | 530 m² | 90 m²   |

4-Bedroom Villa Walking Distance to La Cala town. Recently renovated contemporary 4-bedroom, 4bathroom villa, built in 2000, offers the perfect blend of luxury and comfort in a prime location. Situated just a short walk from the vibrant town of La Cala, this south-east facing property boasts 166 m<sup>2</sup> of living space, 90 m<sup>2</sup> of terraces, and sits on a generous 530 m<sup>2</sup> plot. The entrance level features a welcoming lounge and dining area, complete with feature fireplace. Large windows and doors flood the space with natural light, leading out to expansive terraces that are perfect for outdoor dining and relaxation. Fully fitted oak kitchen is designed for both style and functionality. On this same level are two spacious bedrooms, each with en-suite bathrooms. The lower level offers two additional bedrooms and en-suite bathrooms, making it ideal for guests or family members seeking privacy. Multiple terraces on both levels, offer ample space for lounging and entertaining. The lower terraces lead directly to a large pool. The current owners have thoughtfully renovated the property, including new flooring, updated terraces and modernized bathrooms. A carport accommodating two vehicles provides secure and convenient parking. Located within walking distance to La Cala, this villa offers easy access to local shops, restaurants, and the beach, while still providing a peaceful retreat from the hustle and bustle. With its combination of modern amenities and charming features, this property is ideal for both permanent living and holiday getaways.