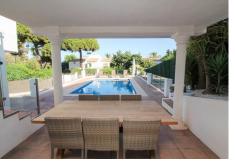

## REF# R4826089 750.000 €

| BEDS | BATHS | BUILT  | PLOT   | TERRACE |
|------|-------|--------|--------|---------|
| 4    | 4     | 166 m² | 530 m² | 90 m²   |

4-Bedroom Villa Walking Distance to La Cala town. Recently renovated contemporary 4-bedroom, 4bathroom villa, built in 2000, offers the perfect blend of luxury and comfort in a prime location. Situated just a short walk from the vibrant town of La Cala, this south-east facing property boasts 166 m<sup>2</sup> of living space, 90 m<sup>2</sup> of terraces, and sits on a generous 530 m<sup>2</sup> plot. The entrance level features a welcoming lounge and dining area, complete with feature fireplace. Large windows and doors flood the space with natural light, leading out to expansive terraces that are perfect for outdoor dining and relaxation. Fully fitted oak kitchen is designed for both style and functionality. On this same level are two spacious bedrooms, each with en-suite bathrooms. The lower level offers two additional bedrooms and en-suite bathrooms, making it ideal for guests or family members seeking privacy. Multiple terraces on both levels, offer ample space for lounging and entertaining. The lower terraces lead directly to a large pool. The current owners have thoughtfully renovated the property, including new flooring, updated terraces and modernized bathrooms. A carport accommodating two vehicles provides secure and convenient parking. Located within walking distance to La Cala, this villa offers easy access to local shops, restaurants, and the beach, while still providing a peaceful retreat from the hustle and bustle. With its combination of modern amenities and charming features, this property is ideal for both permanent living and holiday getaways.