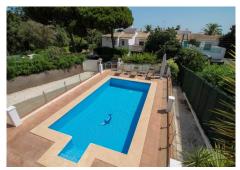

## REF# R4826089 750.000 €

| BEDS | BATHS | BUILT  | PLOT   | TERRACE |
|------|-------|--------|--------|---------|
| 4    | 4     | 166 m² | 530 m² | 90 m²   |

4-Bedroom Villa Walking Distance to La Cala town. Recently renovated contemporary 4-bedroom, 4bathroom villa, built in 2000, offers the perfect blend of luxury and comfort in a prime location. Situated just a short walk from the vibrant town of La Cala, this south-east facing property boasts 166 m<sup>2</sup> of living space, 90 m<sup>2</sup> of terraces, and sits on a generous 530 m<sup>2</sup> plot. The entrance level features a welcoming lounge and dining area, complete with feature fireplace. Large windows and doors flood the space with natural light, leading out to expansive terraces that are perfect for outdoor dining and relaxation. Fully fitted oak kitchen is designed for both style and functionality. On this same level are two spacious bedrooms, each with en-suite bathrooms. The lower level offers two additional bedrooms and en-suite bathrooms, making it ideal for guests or family members seeking privacy. Multiple terraces on both levels, offer ample space for lounging and entertaining. The lower terraces lead directly to a large pool. The current owners have thoughtfully renovated the property, including new flooring, updated terraces and modernized bathrooms. A carport accommodating two vehicles provides secure and convenient parking. Located within walking distance to La Cala, this villa offers easy access to local shops, restaurants, and the beach, while still providing a peaceful retreat from the hustle and bustle. With its combination of modern amenities and charming features, this property is ideal for both permanent living and holiday getaways.