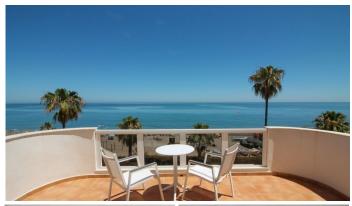

R4771396

• La Cala

REF# R4771396 1.400.000 €

| BEDS | BATHS | BUILT  | TERRACE |
|------|-------|--------|---------|
| 3    | 2     | 145 m² | 42 m²   |

These front line beach penthouse properties in La Cala rarely become available. This stunning 3-bedroom penthouse built in 1996 has breathtaking sea views, which are the first thing you see when entering the property, creating an open, fluid space that brings the outside in. Located only a few minutes from the popular La Cala village, one of the most sought after parts of the Costa del Sol. Upon entering, one is greeted by a beautiful spacious lounge with separate dining area and galley kitchen. Both areas open onto a sun terrace, offering expansive ocean views and an ideal spot for relaxation. The accommodation includes two luxurious guest bedrooms with fitted wardrobes and a guest bathroom. The master bedroom suite has sea views with terrace access and an en-suite bathroom. In addition, there is an interior staircase leading to a huge solarium area with stunning coastal views and extra storage rooms. This solarium is perfect for BBQ and Al-fresco dining. The neighbouring property have utilized their solarium to extend making a fourth bedroom. Additional comforts include marble flooring, air conditioning, and exclusive use of underground parking space and storage area. The property is part of a fully gated development with lift access to all floors. The impressive Mediterranean style gardens with large communal pool are between the residence and the sea. This property's prime location close to La Cala ensures immediate gated access to the beach, top branded restaurants, and the best amenities La Cala has to offer.