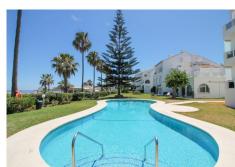

R4771396

• La Cala

REF# R4771396 1.400.000 €

| BEDS | BATHS | BUILT  | TERRACE |
|------|-------|--------|---------|
| 3    | 2     | 145 m² | 42 m²   |

These front line beach penthouse properties in La Cala rarely become available. This stunning 3-bedroom penthouse built in 1996 has breathtaking sea views, which are the first thing you see when entering the property, creating an open, fluid space that brings the outside in. Located only a few minutes from the popular La Cala village, one of the most sought after parts of the Costa del Sol. Upon entering, one is greeted by a beautiful spacious lounge with separate dining area and galley kitchen. Both areas open onto a sun terrace, offering expansive ocean views and an ideal spot for relaxation. The accommodation includes two luxurious guest bedrooms with fitted wardrobes and a guest bathroom. The master bedroom suite has sea views with terrace access and an en-suite bathroom. In addition, there is an interior staircase leading to a huge solarium area with stunning coastal views and extra storage rooms. This solarium is perfect for BBQ and Al-fresco dining. The neighbouring property have utilized their solarium to extend making a fourth bedroom. Additional comforts include marble flooring, air conditioning, and exclusive use of underground parking space and storage area. The property is part of a fully gated development with lift access to all floors. The impressive Mediterranean style gardens with large communal pool are between the residence and the sea. This property's prime location close to La Cala ensures immediate gated access to the beach, top branded restaurants, and the best amenities La Cala has to offer.