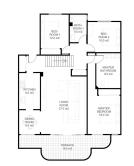

R4771396

• La Cala

REF# R4771396 1.400.000 €

| BEDS | BATHS | BUILT  | TERRACE |
|------|-------|--------|---------|
| 3    | 2     | 145 m² | 42 m²   |

These front line beach penthouse properties in La Cala rarely become available. This stunning 3-bedroom penthouse built in 1996 has breathtaking sea views, which are the first thing you see when entering the property, creating an open, fluid space that brings the outside in. Located only a few minutes from the popular La Cala village, one of the most sought after parts of the Costa del Sol. Upon entering, one is greeted by a beautiful spacious lounge with separate dining area and galley kitchen. Both areas open onto a sun terrace, offering expansive ocean views and an ideal spot for relaxation. The accommodation includes two luxurious guest bedrooms with fitted wardrobes and a guest bathroom. The master bedroom suite has sea views with terrace access and an en-suite bathroom. In addition, there is an interior staircase leading to a huge solarium area with stunning coastal views and extra storage rooms. This solarium is perfect for BBQ and Al-fresco dining. The neighbouring property have utilized their solarium to extend making a fourth bedroom. Additional comforts include marble flooring, air conditioning, and exclusive use of underground parking space and storage area. The property is part of a fully gated development with lift access to all floors. The impressive Mediterranean style gardens with large communal pool are between the residence and the sea. This property's prime location close to La Cala ensures immediate gated access to the beach, top branded restaurants, and the best amenities La Cala has to offer.