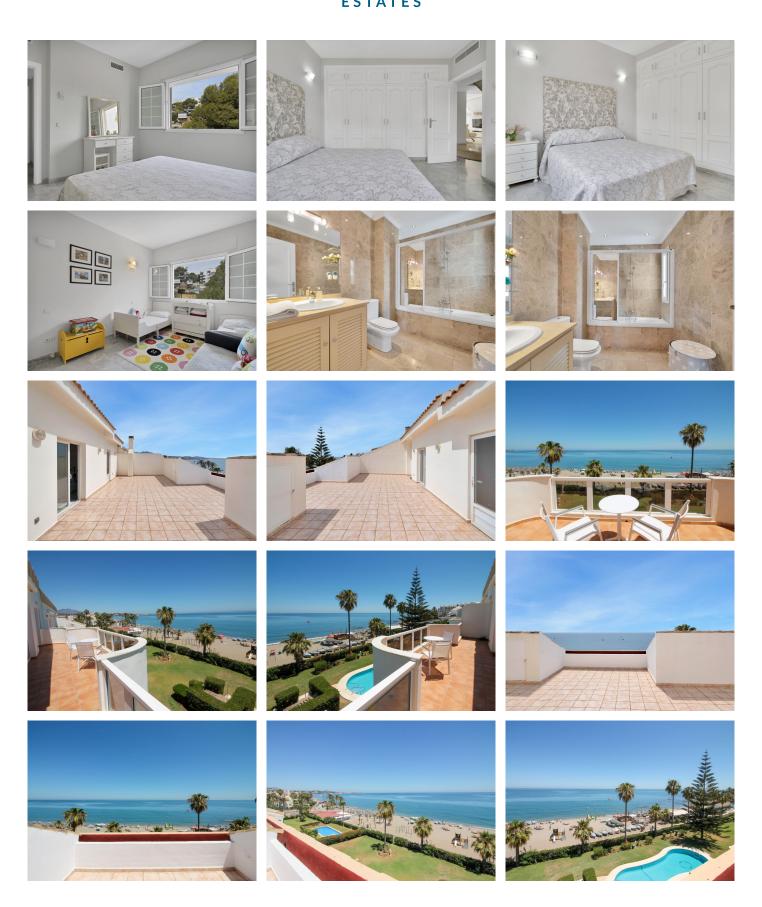

R4771396

• La Cala

REF# R4771396 1.400.000 €

| BEDS | BATHS | BUILT  | TERRACE |
|------|-------|--------|---------|
| 3    | 2     | 145 m² | 42 m²   |

These front line beach penthouse properties in La Cala rarely become available. This stunning 3-bedroom penthouse built in 1996 has breathtaking sea views, which are the first thing you see when entering the property, creating an open, fluid space that brings the outside in. Located only a few minutes from the popular La Cala village, one of the most sought after parts of the Costa del Sol. Upon entering, one is greeted by a beautiful spacious lounge with separate dining area and galley kitchen. Both areas open onto a sun terrace, offering expansive ocean views and an ideal spot for relaxation. The accommodation includes two luxurious guest bedrooms with fitted wardrobes and a guest bathroom. The master bedroom suite has sea views with terrace access and an en-suite bathroom. In addition, there is an interior staircase leading to a huge solarium area with stunning coastal views and extra storage rooms. This solarium is perfect for BBQ and Al-fresco dining. The neighbouring property have utilized their solarium to extend making a fourth bedroom. Additional comforts include marble flooring, air conditioning, and exclusive use of underground parking space and storage area. The property is part of a fully gated development with lift access to all floors. The impressive Mediterranean style gardens with large communal pool are between the residence and the sea. This property's prime location close to La Cala ensures immediate gated access to the beach, top branded restaurants, and the best amenities La Cala has to offer.