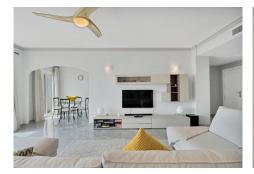

R4771396

• La Cala

REF# R4771396 1.400.000 €

| BEDS | BATHS | BUILT  | TERRACE |
|------|-------|--------|---------|
| 3    | 2     | 145 m² | 42 m²   |

These front line beach penthouse properties in La Cala rarely become available. This stunning 3-bedroom penthouse built in 1996 has breathtaking sea views, which are the first thing you see when entering the property, creating an open, fluid space that brings the outside in. Located only a few minutes from the popular La Cala village, one of the most sought after parts of the Costa del Sol. Upon entering, one is greeted by a beautiful spacious lounge with separate dining area and galley kitchen. Both areas open onto a sun terrace, offering expansive ocean views and an ideal spot for relaxation. The accommodation includes two luxurious guest bedrooms with fitted wardrobes and a guest bathroom. The master bedroom suite has sea views with terrace access and an en-suite bathroom. In addition, there is an interior staircase leading to a huge solarium area with stunning coastal views and extra storage rooms. This solarium is perfect for BBQ and Al-fresco dining. The neighbouring property have utilized their solarium to extend making a fourth bedroom. Additional comforts include marble flooring, air conditioning, and exclusive use of underground parking space and storage area. The property is part of a fully gated development with lift access to all floors. The impressive Mediterranean style gardens with large communal pool are between the residence and the sea. This property's prime location close to La Cala ensures immediate gated access to the beach, top branded restaurants, and the best amenities La Cala has to offer.