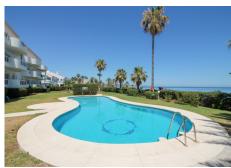

R4771396

• La Cala

REF# R4771396 1.400.000 €

| BEDS | BATHS | BUILT  | TERRACE |
|------|-------|--------|---------|
| 3    | 2     | 145 m² | 42 m²   |

These front line beach penthouse properties in La Cala rarely become available. This stunning 3-bedroom penthouse built in 1996 has breathtaking sea views, which are the first thing you see when entering the property, creating an open, fluid space that brings the outside in. Located only a few minutes from the popular La Cala village, one of the most sought after parts of the Costa del Sol. Upon entering, one is greeted by a beautiful spacious lounge with separate dining area and galley kitchen. Both areas open onto a sun terrace, offering expansive ocean views and an ideal spot for relaxation. The accommodation includes two luxurious guest bedrooms with fitted wardrobes and a guest bathroom. The master bedroom suite has sea views with terrace access and an en-suite bathroom. In addition, there is an interior staircase leading to a huge solarium area with stunning coastal views and extra storage rooms. This solarium is perfect for BBQ and Al-fresco dining. The neighbouring property have utilized their solarium to extend making a fourth bedroom. Additional comforts include marble flooring, air conditioning, and exclusive use of underground parking space and storage area. The property is part of a fully gated development with lift access to all floors. The impressive Mediterranean style gardens with large communal pool are between the residence and the sea. This property's prime location close to La Cala ensures immediate gated access to the beach, top branded restaurants, and the best amenities La Cala has to offer.