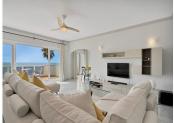

R4771396

• La Cala

REF# R4771396 1.400.000 €

| BEDS | BATHS | BUILT  | TERRACE |
|------|-------|--------|---------|
| 3    | 2     | 145 m² | 42 m²   |

These front line beach penthouse properties in La Cala rarely become available. This stunning 3-bedroom penthouse built in 1996 has breathtaking sea views, which are the first thing you see when entering the property, creating an open, fluid space that brings the outside in. Located only a few minutes from the popular La Cala village, one of the most sought after parts of the Costa del Sol. Upon entering, one is greeted by a beautiful spacious lounge with separate dining area and galley kitchen. Both areas open onto a sun terrace, offering expansive ocean views and an ideal spot for relaxation. The accommodation includes two luxurious guest bedrooms with fitted wardrobes and a guest bathroom. The master bedroom suite has sea views with terrace access and an en-suite bathroom. In addition, there is an interior staircase leading to a huge solarium area with stunning coastal views and extra storage rooms. This solarium is perfect for BBQ and Al-fresco dining. The neighbouring property have utilized their solarium to extend making a fourth bedroom. Additional comforts include marble flooring, air conditioning, and exclusive use of underground parking space and storage area. The property is part of a fully gated development with lift access to all floors. The impressive Mediterranean style gardens with large communal pool are between the residence and the sea. This property's prime location close to La Cala ensures immediate gated access to the beach, top branded restaurants, and the best amenities La Cala has to offer.