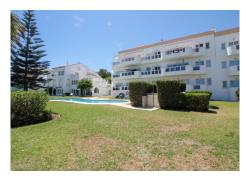

R4771396

• La Cala

REF# R4771396 1.400.000 €

| BEDS | BATHS | BUILT  | TERRACE |
|------|-------|--------|---------|
| 3    | 2     | 145 m² | 42 m²   |

These front line beach penthouse properties in La Cala rarely become available. This stunning 3-bedroom penthouse built in 1996 has breathtaking sea views, which are the first thing you see when entering the property, creating an open, fluid space that brings the outside in. Located only a few minutes from the popular La Cala village, one of the most sought after parts of the Costa del Sol. Upon entering, one is greeted by a beautiful spacious lounge with separate dining area and galley kitchen. Both areas open onto a sun terrace, offering expansive ocean views and an ideal spot for relaxation. The accommodation includes two luxurious guest bedrooms with fitted wardrobes and a guest bathroom. The master bedroom suite has sea views with terrace access and an en-suite bathroom. In addition, there is an interior staircase leading to a huge solarium area with stunning coastal views and extra storage rooms. This solarium is perfect for BBQ and Al-fresco dining. The neighbouring property have utilized their solarium to extend making a fourth bedroom. Additional comforts include marble flooring, air conditioning, and exclusive use of underground parking space and storage area. The property is part of a fully gated development with lift access to all floors. The impressive Mediterranean style gardens with large communal pool are between the residence and the sea. This property's prime location close to La Cala ensures immediate gated access to the beach, top branded restaurants, and the best amenities La Cala has to offer.