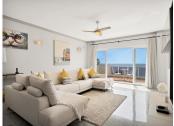

R4771396

• La Cala

REF# R4771396 1.400.000 €

| BEDS | BATHS | BUILT  | TERRACE |
|------|-------|--------|---------|
| 3    | 2     | 145 m² | 42 m²   |

These front line beach penthouse properties in La Cala rarely become available. This stunning 3-bedroom penthouse built in 1996 has breathtaking sea views, which are the first thing you see when entering the property, creating an open, fluid space that brings the outside in. Located only a few minutes from the popular La Cala village, one of the most sought after parts of the Costa del Sol. Upon entering, one is greeted by a beautiful spacious lounge with separate dining area and galley kitchen. Both areas open onto a sun terrace, offering expansive ocean views and an ideal spot for relaxation. The accommodation includes two luxurious guest bedrooms with fitted wardrobes and a guest bathroom. The master bedroom suite has sea views with terrace access and an en-suite bathroom. In addition, there is an interior staircase leading to a huge solarium area with stunning coastal views and extra storage rooms. This solarium is perfect for BBQ and Al-fresco dining. The neighbouring property have utilized their solarium to extend making a fourth bedroom. Additional comforts include marble flooring, air conditioning, and exclusive use of underground parking space and storage area. The property is part of a fully gated development with lift access to all floors. The impressive Mediterranean style gardens with large communal pool are between the residence and the sea. This property's prime location close to La Cala ensures immediate gated access to the beach, top branded restaurants, and the best amenities La Cala has to offer.