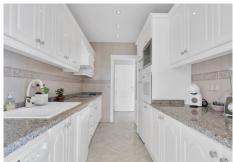

R4771396

• La Cala

REF# R4771396 1.400.000 €

| BEDS | BATHS | BUILT  | TERRACE |
|------|-------|--------|---------|
| 3    | 2     | 145 m² | 42 m²   |

These front line beach penthouse properties in La Cala rarely become available. This stunning 3-bedroom penthouse built in 1996 has breathtaking sea views, which are the first thing you see when entering the property, creating an open, fluid space that brings the outside in. Located only a few minutes from the popular La Cala village, one of the most sought after parts of the Costa del Sol. Upon entering, one is greeted by a beautiful spacious lounge with separate dining area and galley kitchen. Both areas open onto a sun terrace, offering expansive ocean views and an ideal spot for relaxation. The accommodation includes two luxurious guest bedrooms with fitted wardrobes and a guest bathroom. The master bedroom suite has sea views with terrace access and an en-suite bathroom. In addition, there is an interior staircase leading to a huge solarium area with stunning coastal views and extra storage rooms. This solarium is perfect for BBQ and Al-fresco dining. The neighbouring property have utilized their solarium to extend making a fourth bedroom. Additional comforts include marble flooring, air conditioning, and exclusive use of underground parking space and storage area. The property is part of a fully gated development with lift access to all floors. The impressive Mediterranean style gardens with large communal pool are between the residence and the sea. This property's prime location close to La Cala ensures immediate gated access to the beach, top branded restaurants, and the best amenities La Cala has to offer.