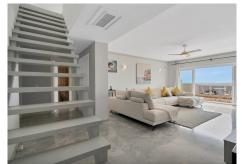

R4771396

• La Cala

REF# R4771396 1.400.000 €

| BEDS | BATHS | BUILT  | TERRACE |
|------|-------|--------|---------|
| 3    | 2     | 145 m² | 42 m²   |

These front line beach penthouse properties in La Cala rarely become available. This stunning 3-bedroom penthouse built in 1996 has breathtaking sea views, which are the first thing you see when entering the property, creating an open, fluid space that brings the outside in. Located only a few minutes from the popular La Cala village, one of the most sought after parts of the Costa del Sol. Upon entering, one is greeted by a beautiful spacious lounge with separate dining area and galley kitchen. Both areas open onto a sun terrace, offering expansive ocean views and an ideal spot for relaxation. The accommodation includes two luxurious guest bedrooms with fitted wardrobes and a guest bathroom. The master bedroom suite has sea views with terrace access and an en-suite bathroom. In addition, there is an interior staircase leading to a huge solarium area with stunning coastal views and extra storage rooms. This solarium is perfect for BBQ and Al-fresco dining. The neighbouring property have utilized their solarium to extend making a fourth bedroom. Additional comforts include marble flooring, air conditioning, and exclusive use of underground parking space and storage area. The property is part of a fully gated development with lift access to all floors. The impressive Mediterranean style gardens with large communal pool are between the residence and the sea. This property's prime location close to La Cala ensures immediate gated access to the beach, top branded restaurants, and the best amenities La Cala has to offer.