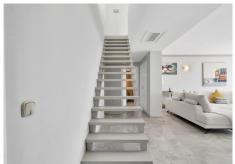

R4771396

• La Cala

REF# R4771396 1.400.000 €

| BEDS | BATHS | BUILT  | TERRACE |
|------|-------|--------|---------|
| 3    | 2     | 145 m² | 42 m²   |

These front line beach penthouse properties in La Cala rarely become available. This stunning 3-bedroom penthouse built in 1996 has breathtaking sea views, which are the first thing you see when entering the property, creating an open, fluid space that brings the outside in. Located only a few minutes from the popular La Cala village, one of the most sought after parts of the Costa del Sol. Upon entering, one is greeted by a beautiful spacious lounge with separate dining area and galley kitchen. Both areas open onto a sun terrace, offering expansive ocean views and an ideal spot for relaxation. The accommodation includes two luxurious guest bedrooms with fitted wardrobes and a guest bathroom. The master bedroom suite has sea views with terrace access and an en-suite bathroom. In addition, there is an interior staircase leading to a huge solarium area with stunning coastal views and extra storage rooms. This solarium is perfect for BBQ and Al-fresco dining. The neighbouring property have utilized their solarium to extend making a fourth bedroom. Additional comforts include marble flooring, air conditioning, and exclusive use of underground parking space and storage area. The property is part of a fully gated development with lift access to all floors. The impressive Mediterranean style gardens with large communal pool are between the residence and the sea. This property's prime location close to La Cala ensures immediate gated access to the beach, top branded restaurants, and the best amenities La Cala has to offer.