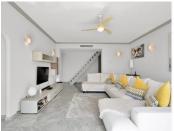

R4771396

• La Cala

REF# R4771396 1.400.000 €

| BEDS | BATHS | BUILT  | TERRACE |
|------|-------|--------|---------|
| 3    | 2     | 145 m² | 42 m²   |

These front line beach penthouse properties in La Cala rarely become available. This stunning 3-bedroom penthouse built in 1996 has breathtaking sea views, which are the first thing you see when entering the property, creating an open, fluid space that brings the outside in. Located only a few minutes from the popular La Cala village, one of the most sought after parts of the Costa del Sol. Upon entering, one is greeted by a beautiful spacious lounge with separate dining area and galley kitchen. Both areas open onto a sun terrace, offering expansive ocean views and an ideal spot for relaxation. The accommodation includes two luxurious guest bedrooms with fitted wardrobes and a guest bathroom. The master bedroom suite has sea views with terrace access and an en-suite bathroom. In addition, there is an interior staircase leading to a huge solarium area with stunning coastal views and extra storage rooms. This solarium is perfect for BBQ and Al-fresco dining. The neighbouring property have utilized their solarium to extend making a fourth bedroom. Additional comforts include marble flooring, air conditioning, and exclusive use of underground parking space and storage area. The property is part of a fully gated development with lift access to all floors. The impressive Mediterranean style gardens with large communal pool are between the residence and the sea. This property's prime location close to La Cala ensures immediate gated access to the beach, top branded restaurants, and the best amenities La Cala has to offer.