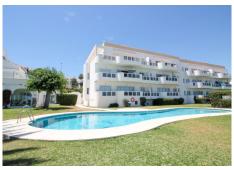

R4771396

• La Cala

REF# R4771396 1.400.000 €

| BEDS | BATHS | BUILT  | TERRACE |
|------|-------|--------|---------|
| 3    | 2     | 145 m² | 42 m²   |

These front line beach penthouse properties in La Cala rarely become available. This stunning 3-bedroom penthouse built in 1996 has breathtaking sea views, which are the first thing you see when entering the property, creating an open, fluid space that brings the outside in. Located only a few minutes from the popular La Cala village, one of the most sought after parts of the Costa del Sol. Upon entering, one is greeted by a beautiful spacious lounge with separate dining area and galley kitchen. Both areas open onto a sun terrace, offering expansive ocean views and an ideal spot for relaxation. The accommodation includes two luxurious guest bedrooms with fitted wardrobes and a guest bathroom. The master bedroom suite has sea views with terrace access and an en-suite bathroom. In addition, there is an interior staircase leading to a huge solarium area with stunning coastal views and extra storage rooms. This solarium is perfect for BBQ and Al-fresco dining. The neighbouring property have utilized their solarium to extend making a fourth bedroom. Additional comforts include marble flooring, air conditioning, and exclusive use of underground parking space and storage area. The property is part of a fully gated development with lift access to all floors. The impressive Mediterranean style gardens with large communal pool are between the residence and the sea. This property's prime location close to La Cala ensures immediate gated access to the beach, top branded restaurants, and the best amenities La Cala has to offer.