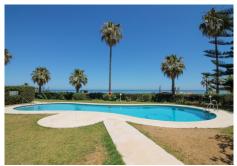

R4771396

• La Cala

REF# R4771396 1.400.000 €

| BEDS | BATHS | BUILT  | TERRACE |
|------|-------|--------|---------|
| 3    | 2     | 145 m² | 42 m²   |

These front line beach penthouse properties in La Cala rarely become available. This stunning 3-bedroom penthouse built in 1996 has breathtaking sea views, which are the first thing you see when entering the property, creating an open, fluid space that brings the outside in. Located only a few minutes from the popular La Cala village, one of the most sought after parts of the Costa del Sol. Upon entering, one is greeted by a beautiful spacious lounge with separate dining area and galley kitchen. Both areas open onto a sun terrace, offering expansive ocean views and an ideal spot for relaxation. The accommodation includes two luxurious guest bedrooms with fitted wardrobes and a guest bathroom. The master bedroom suite has sea views with terrace access and an en-suite bathroom. In addition, there is an interior staircase leading to a huge solarium area with stunning coastal views and extra storage rooms. This solarium is perfect for BBQ and Al-fresco dining. The neighbouring property have utilized their solarium to extend making a fourth bedroom. Additional comforts include marble flooring, air conditioning, and exclusive use of underground parking space and storage area. The property is part of a fully gated development with lift access to all floors. The impressive Mediterranean style gardens with large communal pool are between the residence and the sea. This property's prime location close to La Cala ensures immediate gated access to the beach, top branded restaurants, and the best amenities La Cala has to offer.