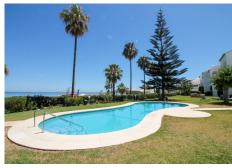

R4771396

• La Cala

REF# R4771396 1.400.000 €

| BEDS | BATHS | BUILT  | TERRACE |
|------|-------|--------|---------|
| 3    | 2     | 145 m² | 42 m²   |

These front line beach penthouse properties in La Cala rarely become available. This stunning 3-bedroom penthouse built in 1996 has breathtaking sea views, which are the first thing you see when entering the property, creating an open, fluid space that brings the outside in. Located only a few minutes from the popular La Cala village, one of the most sought after parts of the Costa del Sol. Upon entering, one is greeted by a beautiful spacious lounge with separate dining area and galley kitchen. Both areas open onto a sun terrace, offering expansive ocean views and an ideal spot for relaxation. The accommodation includes two luxurious guest bedrooms with fitted wardrobes and a guest bathroom. The master bedroom suite has sea views with terrace access and an en-suite bathroom. In addition, there is an interior staircase leading to a huge solarium area with stunning coastal views and extra storage rooms. This solarium is perfect for BBQ and Al-fresco dining. The neighbouring property have utilized their solarium to extend making a fourth bedroom. Additional comforts include marble flooring, air conditioning, and exclusive use of underground parking space and storage area. The property is part of a fully gated development with lift access to all floors. The impressive Mediterranean style gardens with large communal pool are between the residence and the sea. This property's prime location close to La Cala ensures immediate gated access to the beach, top branded restaurants, and the best amenities La Cala has to offer.