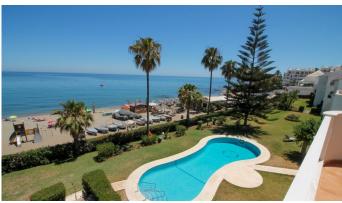

R4771396

• La Cala

REF# R4771396 1.400.000 €

| BEDS | BATHS | BUILT  | TERRACE |
|------|-------|--------|---------|
| 3    | 2     | 145 m² | 42 m²   |

These front line beach penthouse properties in La Cala rarely become available. This stunning 3-bedroom penthouse built in 1996 has breathtaking sea views, which are the first thing you see when entering the property, creating an open, fluid space that brings the outside in. Located only a few minutes from the popular La Cala village, one of the most sought after parts of the Costa del Sol. Upon entering, one is greeted by a beautiful spacious lounge with separate dining area and galley kitchen. Both areas open onto a sun terrace, offering expansive ocean views and an ideal spot for relaxation. The accommodation includes two luxurious guest bedrooms with fitted wardrobes and a guest bathroom. The master bedroom suite has sea views with terrace access and an en-suite bathroom. In addition, there is an interior staircase leading to a huge solarium area with stunning coastal views and extra storage rooms. This solarium is perfect for BBQ and Al-fresco dining. The neighbouring property have utilized their solarium to extend making a fourth bedroom. Additional comforts include marble flooring, air conditioning, and exclusive use of underground parking space and storage area. The property is part of a fully gated development with lift access to all floors. The impressive Mediterranean style gardens with large communal pool are between the residence and the sea. This property's prime location close to La Cala ensures immediate gated access to the beach, top branded restaurants, and the best amenities La Cala has to offer.