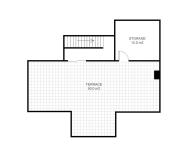

R4771396

• La Cala

REF# R4771396 1.400.000 €

| BEDS | BATHS | BUILT  | TERRACE |
|------|-------|--------|---------|
| 3    | 2     | 145 m² | 42 m²   |

These front line beach penthouse properties in La Cala rarely become available. This stunning 3-bedroom penthouse built in 1996 has breathtaking sea views, which are the first thing you see when entering the property, creating an open, fluid space that brings the outside in. Located only a few minutes from the popular La Cala village, one of the most sought after parts of the Costa del Sol. Upon entering, one is greeted by a beautiful spacious lounge with separate dining area and galley kitchen. Both areas open onto a sun terrace, offering expansive ocean views and an ideal spot for relaxation. The accommodation includes two luxurious guest bedrooms with fitted wardrobes and a guest bathroom. The master bedroom suite has sea views with terrace access and an en-suite bathroom. In addition, there is an interior staircase leading to a huge solarium area with stunning coastal views and extra storage rooms. This solarium is perfect for BBQ and Al-fresco dining. The neighbouring property have utilized their solarium to extend making a fourth bedroom. Additional comforts include marble flooring, air conditioning, and exclusive use of underground parking space and storage area. The property is part of a fully gated development with lift access to all floors. The impressive Mediterranean style gardens with large communal pool are between the residence and the sea. This property's prime location close to La Cala ensures immediate gated access to the beach, top branded restaurants, and the best amenities La Cala has to offer.