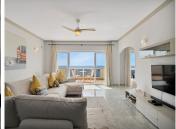

R4771396

• La Cala

REF# R4771396 1.400.000 €

| BEDS | BATHS | BUILT  | TERRACE |
|------|-------|--------|---------|
| 3    | 2     | 145 m² | 42 m²   |

These front line beach penthouse properties in La Cala rarely become available. This stunning 3-bedroom penthouse built in 1996 has breathtaking sea views, which are the first thing you see when entering the property, creating an open, fluid space that brings the outside in. Located only a few minutes from the popular La Cala village, one of the most sought after parts of the Costa del Sol. Upon entering, one is greeted by a beautiful spacious lounge with separate dining area and galley kitchen. Both areas open onto a sun terrace, offering expansive ocean views and an ideal spot for relaxation. The accommodation includes two luxurious guest bedrooms with fitted wardrobes and a guest bathroom. The master bedroom suite has sea views with terrace access and an en-suite bathroom. In addition, there is an interior staircase leading to a huge solarium area with stunning coastal views and extra storage rooms. This solarium is perfect for BBQ and Al-fresco dining. The neighbouring property have utilized their solarium to extend making a fourth bedroom. Additional comforts include marble flooring, air conditioning, and exclusive use of underground parking space and storage area. The property is part of a fully gated development with lift access to all floors. The impressive Mediterranean style gardens with large communal pool are between the residence and the sea. This property's prime location close to La Cala ensures immediate gated access to the beach, top branded restaurants, and the best amenities La Cala has to offer.