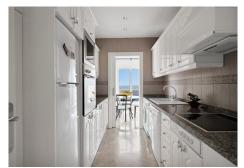

R4771396

• La Cala

REF# R4771396 1.400.000 €

| BEDS | BATHS | BUILT  | TERRACE |
|------|-------|--------|---------|
| 3    | 2     | 145 m² | 42 m²   |

These front line beach penthouse properties in La Cala rarely become available. This stunning 3-bedroom penthouse built in 1996 has breathtaking sea views, which are the first thing you see when entering the property, creating an open, fluid space that brings the outside in. Located only a few minutes from the popular La Cala village, one of the most sought after parts of the Costa del Sol. Upon entering, one is greeted by a beautiful spacious lounge with separate dining area and galley kitchen. Both areas open onto a sun terrace, offering expansive ocean views and an ideal spot for relaxation. The accommodation includes two luxurious guest bedrooms with fitted wardrobes and a guest bathroom. The master bedroom suite has sea views with terrace access and an en-suite bathroom. In addition, there is an interior staircase leading to a huge solarium area with stunning coastal views and extra storage rooms. This solarium is perfect for BBQ and Al-fresco dining. The neighbouring property have utilized their solarium to extend making a fourth bedroom. Additional comforts include marble flooring, air conditioning, and exclusive use of underground parking space and storage area. The property is part of a fully gated development with lift access to all floors. The impressive Mediterranean style gardens with large communal pool are between the residence and the sea. This property's prime location close to La Cala ensures immediate gated access to the beach, top branded restaurants, and the best amenities La Cala has to offer.