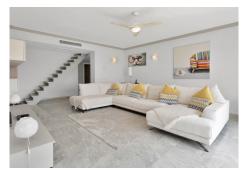

R4771396

• La Cala

REF# R4771396 1.400.000 €

| BEDS | BATHS | BUILT  | TERRACE |
|------|-------|--------|---------|
| 3    | 2     | 145 m² | 42 m²   |

These front line beach penthouse properties in La Cala rarely become available. This stunning 3-bedroom penthouse built in 1996 has breathtaking sea views, which are the first thing you see when entering the property, creating an open, fluid space that brings the outside in. Located only a few minutes from the popular La Cala village, one of the most sought after parts of the Costa del Sol. Upon entering, one is greeted by a beautiful spacious lounge with separate dining area and galley kitchen. Both areas open onto a sun terrace, offering expansive ocean views and an ideal spot for relaxation. The accommodation includes two luxurious guest bedrooms with fitted wardrobes and a guest bathroom. The master bedroom suite has sea views with terrace access and an en-suite bathroom. In addition, there is an interior staircase leading to a huge solarium area with stunning coastal views and extra storage rooms. This solarium is perfect for BBQ and Al-fresco dining. The neighbouring property have utilized their solarium to extend making a fourth bedroom. Additional comforts include marble flooring, air conditioning, and exclusive use of underground parking space and storage area. The property is part of a fully gated development with lift access to all floors. The impressive Mediterranean style gardens with large communal pool are between the residence and the sea. This property's prime location close to La Cala ensures immediate gated access to the beach, top branded restaurants, and the best amenities La Cala has to offer.