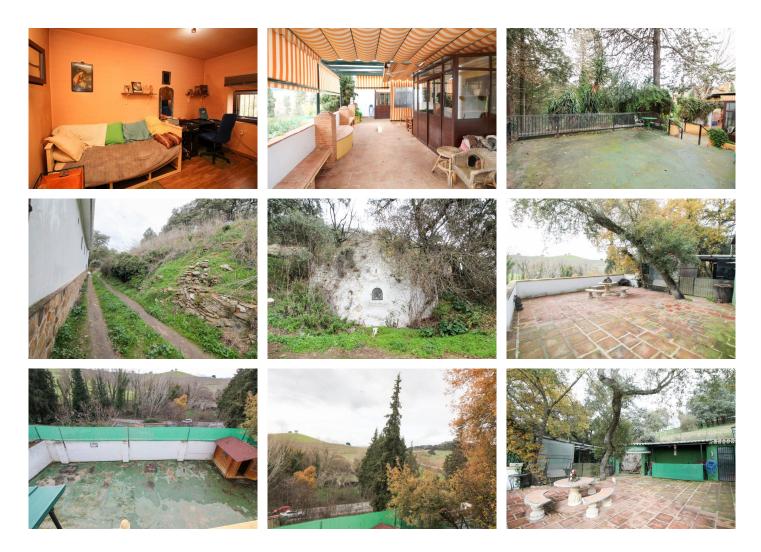

This 5 bedroom Finca with open views is located in Las Piletas on the outskirts of Ronda. The original building dates back to the 16th century and many features still remain although the current owners have carried out substantial renovations over the years including new bathrooms and kitchen. On entering the property the entrance lobby leads to a good size fully equipped modern kitchen. The huge lounge area has a fabulous beamed ceiling, original rock features and feature fireplace. On the ground floor there is also guest bathroom and utility room, double bedroom with fitted wardrobes and en-suite bathroom. All surrounded by open and enclosed terraces. Ascending to the first floor using the beautiful oak staircase there are two more bedrooms and family bathroom. Further along the corridor that leads the length of the property are two more bedrooms, one small one huge, another bathroom, and lounge with open plan kitchen. A door in the corridor separates and this can be used as a separate self-contained apartment. It also has its own exterior entrance via a spiral staircase. The property has wood flooring fitted throughout (over the original slate floors) and hot and cold air-conditioning. The numerous terraces on this 15,000 m2 plot are each individual with various views and settings. One of the terraces is a covering for a large pool which the current owners covered. This can be opened relatively easily. The surrounding lands are beautiful and at the rear of the property is a protected Roman road. Ronda town is a 10 minute drive and 5 minutes is +34 951 123 083 | +44 (0)330 179 8687 | info@idiliqestates.com Local 28, Edificio D, Centro de Negocios Puerta de Banús, N-340, Km 175, 29660 Nueva Andlaucia