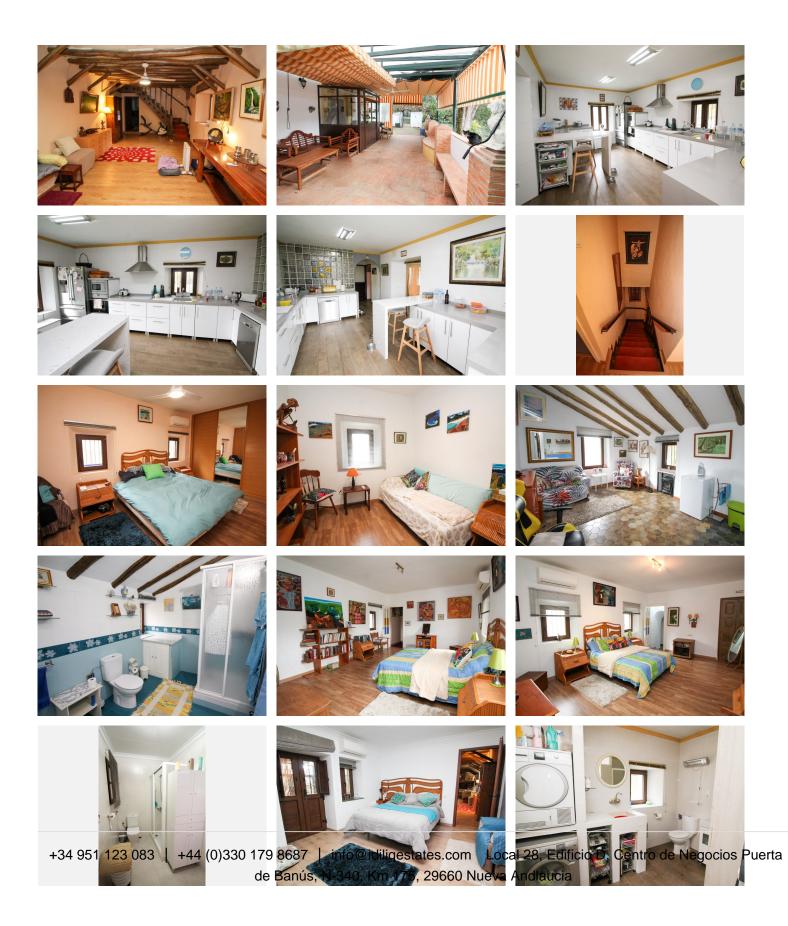

This 5 bedroom Finca with open views is located in Las Piletas on the outskirts of Ronda. The original building dates back to the 16th century and many features still remain although the current owners have carried out substantial renovations over the years including new bathrooms and kitchen. On entering the property the entrance lobby leads to a good size fully equipped modern kitchen. The huge lounge area has a fabulous beamed ceiling, original rock features and feature fireplace. On the ground floor there is also guest bathroom and utility room, double bedroom with fitted wardrobes and en-suite bathroom. All surrounded by open and enclosed terraces. Ascending to the first floor using the beautiful oak staircase there are two more bedrooms and family bathroom. Further along the corridor that leads the length of the property are two more bedrooms, one small one huge, another bathroom, and lounge with open plan kitchen. A door in the corridor separates and this can be used as a separate self-contained apartment. It also has its own exterior entrance via a spiral staircase. The property has wood flooring fitted throughout (over the original slate floors) and hot and cold air-conditioning. The numerous terraces on this 15,000 m2 plot are each individual with various views and settings. One of the terraces is a covering for a large pool which the current owners covered. This can be opened relatively easily. The surrounding lands are beautiful and at the rear of the property is a protected Roman road. Ronda town is a 10 minute drive and 5 minutes is +34 951 123 083 | +44 (0)330 179 8687 | info@idiliqestates.com Local 28, Edificio D, Centro de Negocios Puerta de Banús, N-340, Km 175, 29660 Nueva Andlaucia