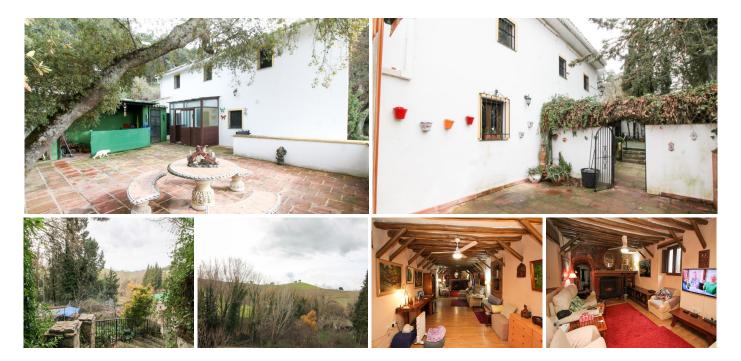

This 5 bedroom Finca with open views is located in Las Piletas on the outskirts of Ronda. The original building dates back to the 16th century and many features still remain although the current owners have carried out substantial renovations over the years including new bathrooms and kitchen. On entering the property the entrance lobby leads to a good size fully equipped modern kitchen. The huge lounge area has a fabulous beamed ceiling, original rock features and feature fireplace. On the ground floor there is also guest bathroom and utility room, double bedroom with fitted wardrobes and en-suite bathroom. All surrounded by open and enclosed terraces. Ascending to the first floor using the beautiful oak staircase there are two more bedrooms and family bathroom. Further along the corridor that leads the length of the property are two more bedrooms, one small one huge, another bathroom, and lounge with open plan kitchen. A door in the corridor separates and this can be used as a separate self-contained apartment. It also has its own exterior entrance via a spiral staircase. The property has wood flooring fitted throughout (over the original slate floors) and hot and cold air-conditioning. The numerous terraces on this 15,000 m2 plot are each individual with various views and settings. One of the terraces is a covering for a large pool which the current owners covered. This can be opened relatively easily. The surrounding lands are beautiful and at the rear of the property is a protected Roman road. Ronda town is a 10 minute drive and 5 minutes is +34 951 123 083 | +44 (0)330 179 8687 | info@idiliqestates.com Local 28, Edificio D, Centro de Negocios Puerta de Banús, N-340, Km 175, 29660 Nueva Andlaucia